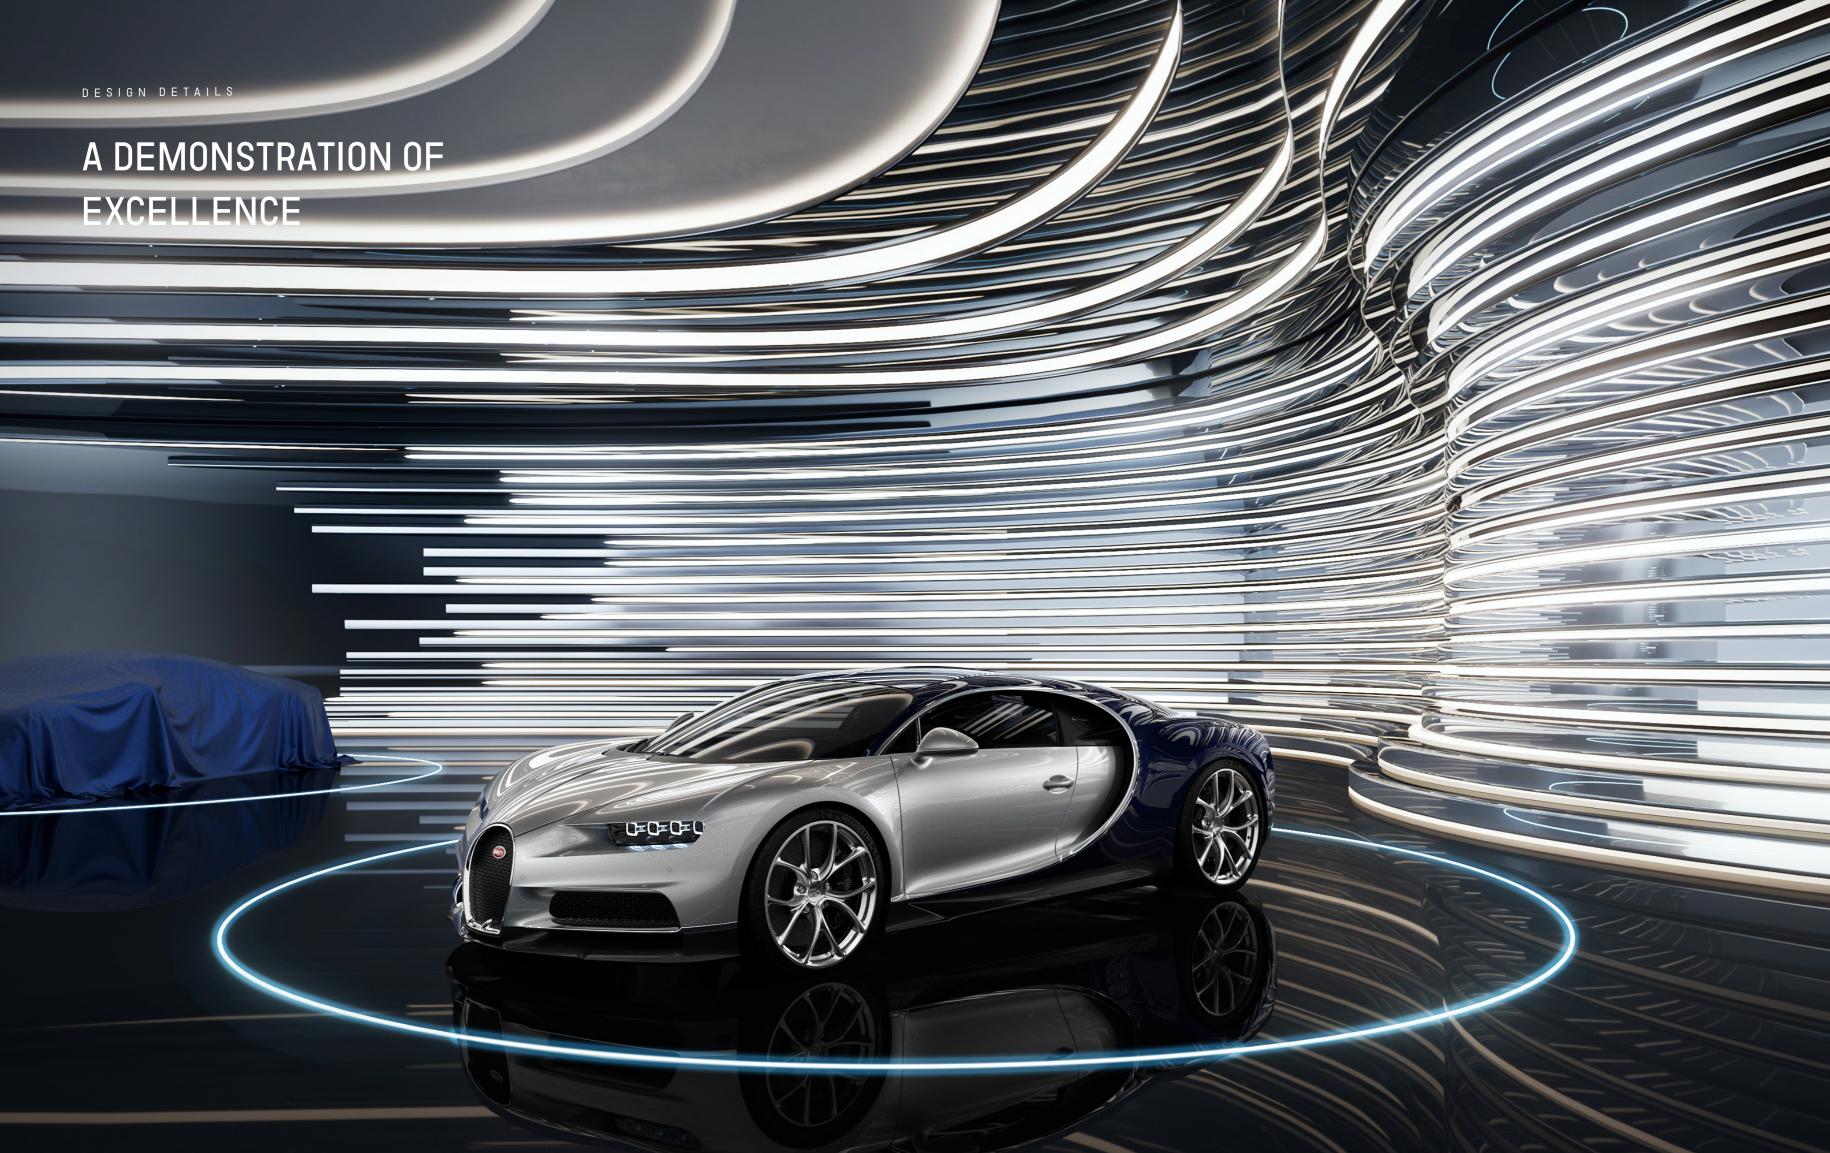

#### BUGATTI DNA

Drawing inspiration from Bugatti's iconic super cars, the hyper form is designed to embody the essence of the brand's ingenious and visionary spirit, evoking the sense of exuberance and refinement found at Bugatti. The hyper form features high-end finishes, exquisite craftsmanship, and the latest state-of-the art smart home system derived from the Bugatti DNA — always challenging the impossible.