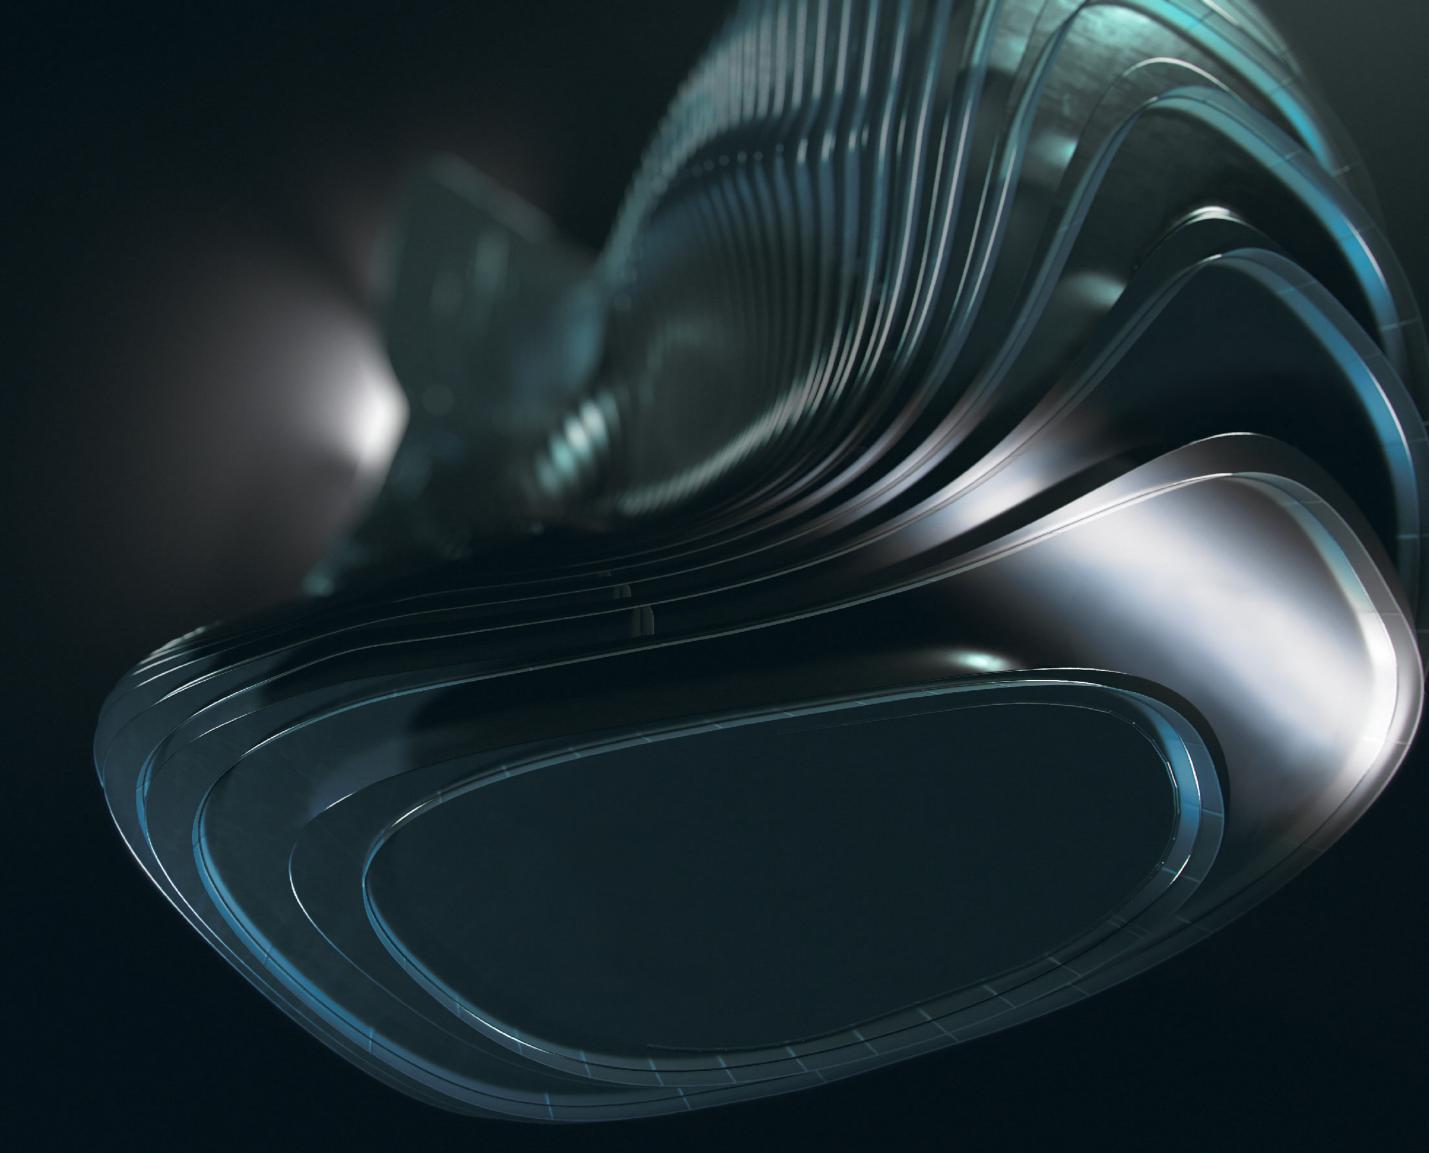

## ARCHITECTURAL FORM

The hyper form is characterized by subtle contours and fluid lines. From every angle, the facade offers a new perspective, creating a visual mystique — an exquisite sculptural work forming a spirited sense of flow and movement.

#### BUGATTI DNA

Drawing inspiration from Bugatti's iconic super cars, the hyper form is designed to embody the essence of the brand's ingenious and visionary spirit, evoking the sense of exuberance and refinement found at Bugatti. The hyper form features high-end finishes, exquisite craftsmanship, and the latest state-of-the art smart home system derived from the Bugatti DNA — always challenging the impossible.