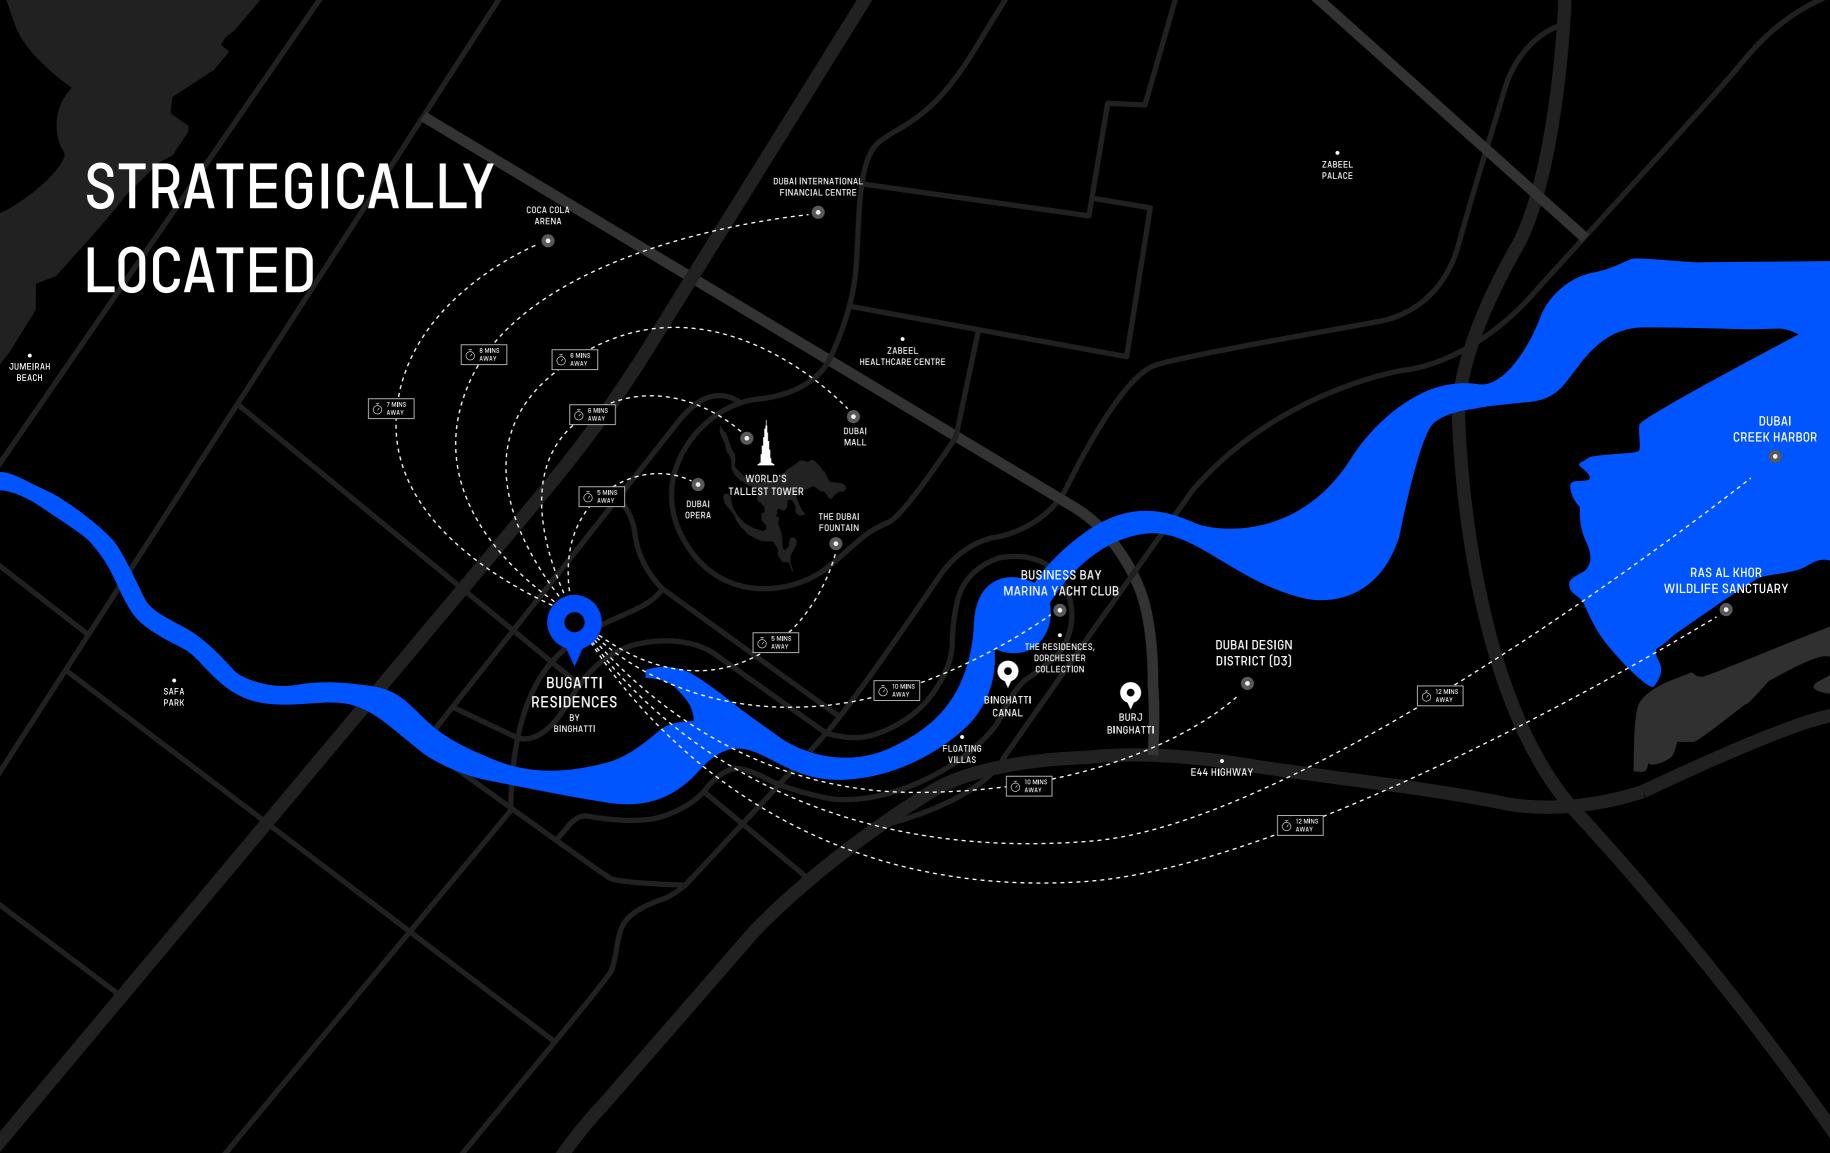

BUGATTI RESIDENCES BY BINGHATTI

BUSINESS BAY

BURJ AL ARAB JUMEIRAH

DUBAI FRAME ZABEEL PARK

MUSEUM OF THE FUTURE
TRADE CENTRE 2

JUMEIRAH EMIRATES TOWERS SHEIKH ZAYED ROAD

**BURJ KHALIFA** 

**BUSINESS BAY** 

CAYAN TOWER

DUBAI MARINA

ATLANTIS THE PALM
THE PALM JUMEIRAH

A TOUR-DE-FORCE, NURTURED BY BUGATTI'S PROWESS AND BINGHATTI'S MASTERY.

INDULGE IN A SENSUAL JOURNEY OF REFINED BLISS