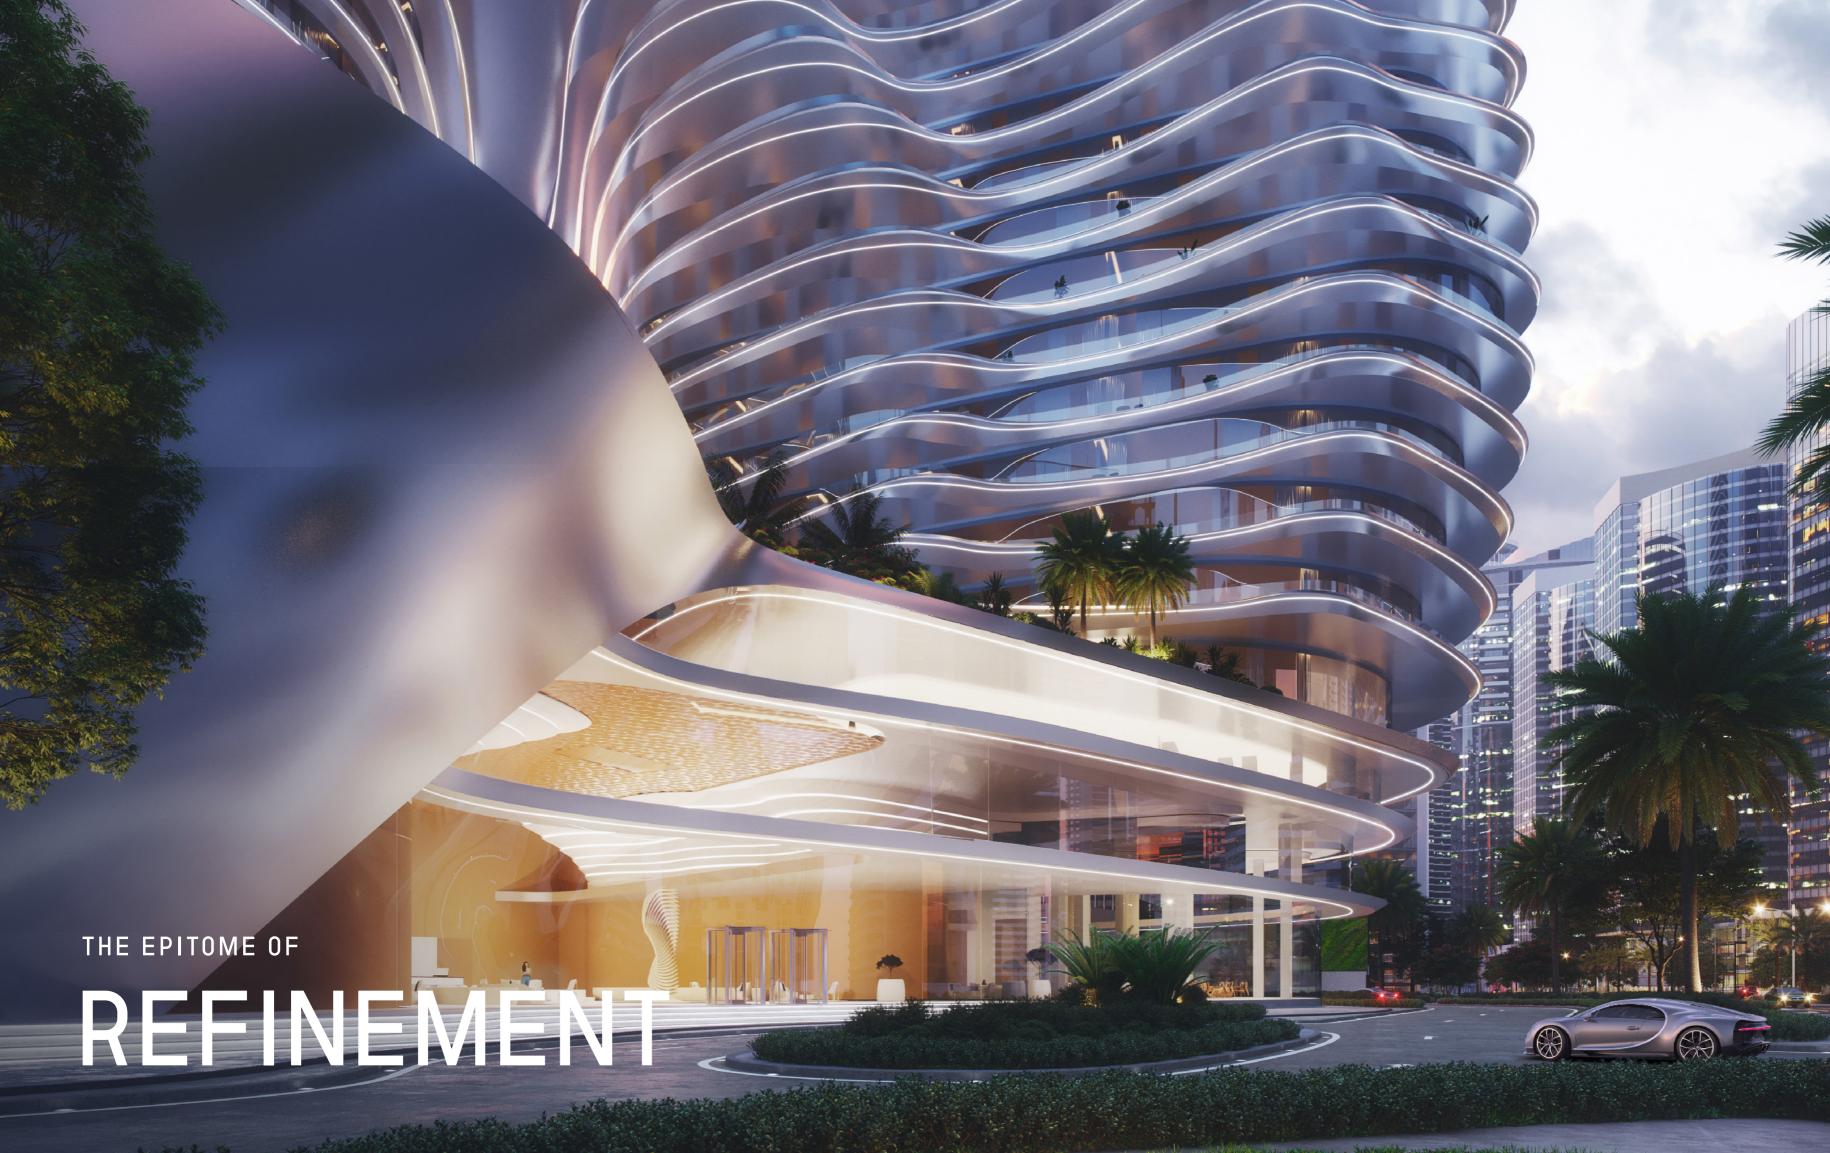

## ARCHITECTURAL FORM

The hyper form is characterized by subtle contours and fluid lines. From every angle, the facade offers a new perspective, creating a visual mystique — an exquisite sculptural work forming a spirited sense of flow and movement.

#### BUGATTI DNA

Drawing inspiration from Bugatti's iconic super cars, the hyper form is designed to embody the essence of the brand's ingenious and visionary spirit, evoking the sense of exuberance and refinement found at Bugatti. The hyper form features high-end finishes, exquisite craftsmanship, and the latest state-of-the art smart home system derived from the Bugatti DNA — always challenging the impossible.