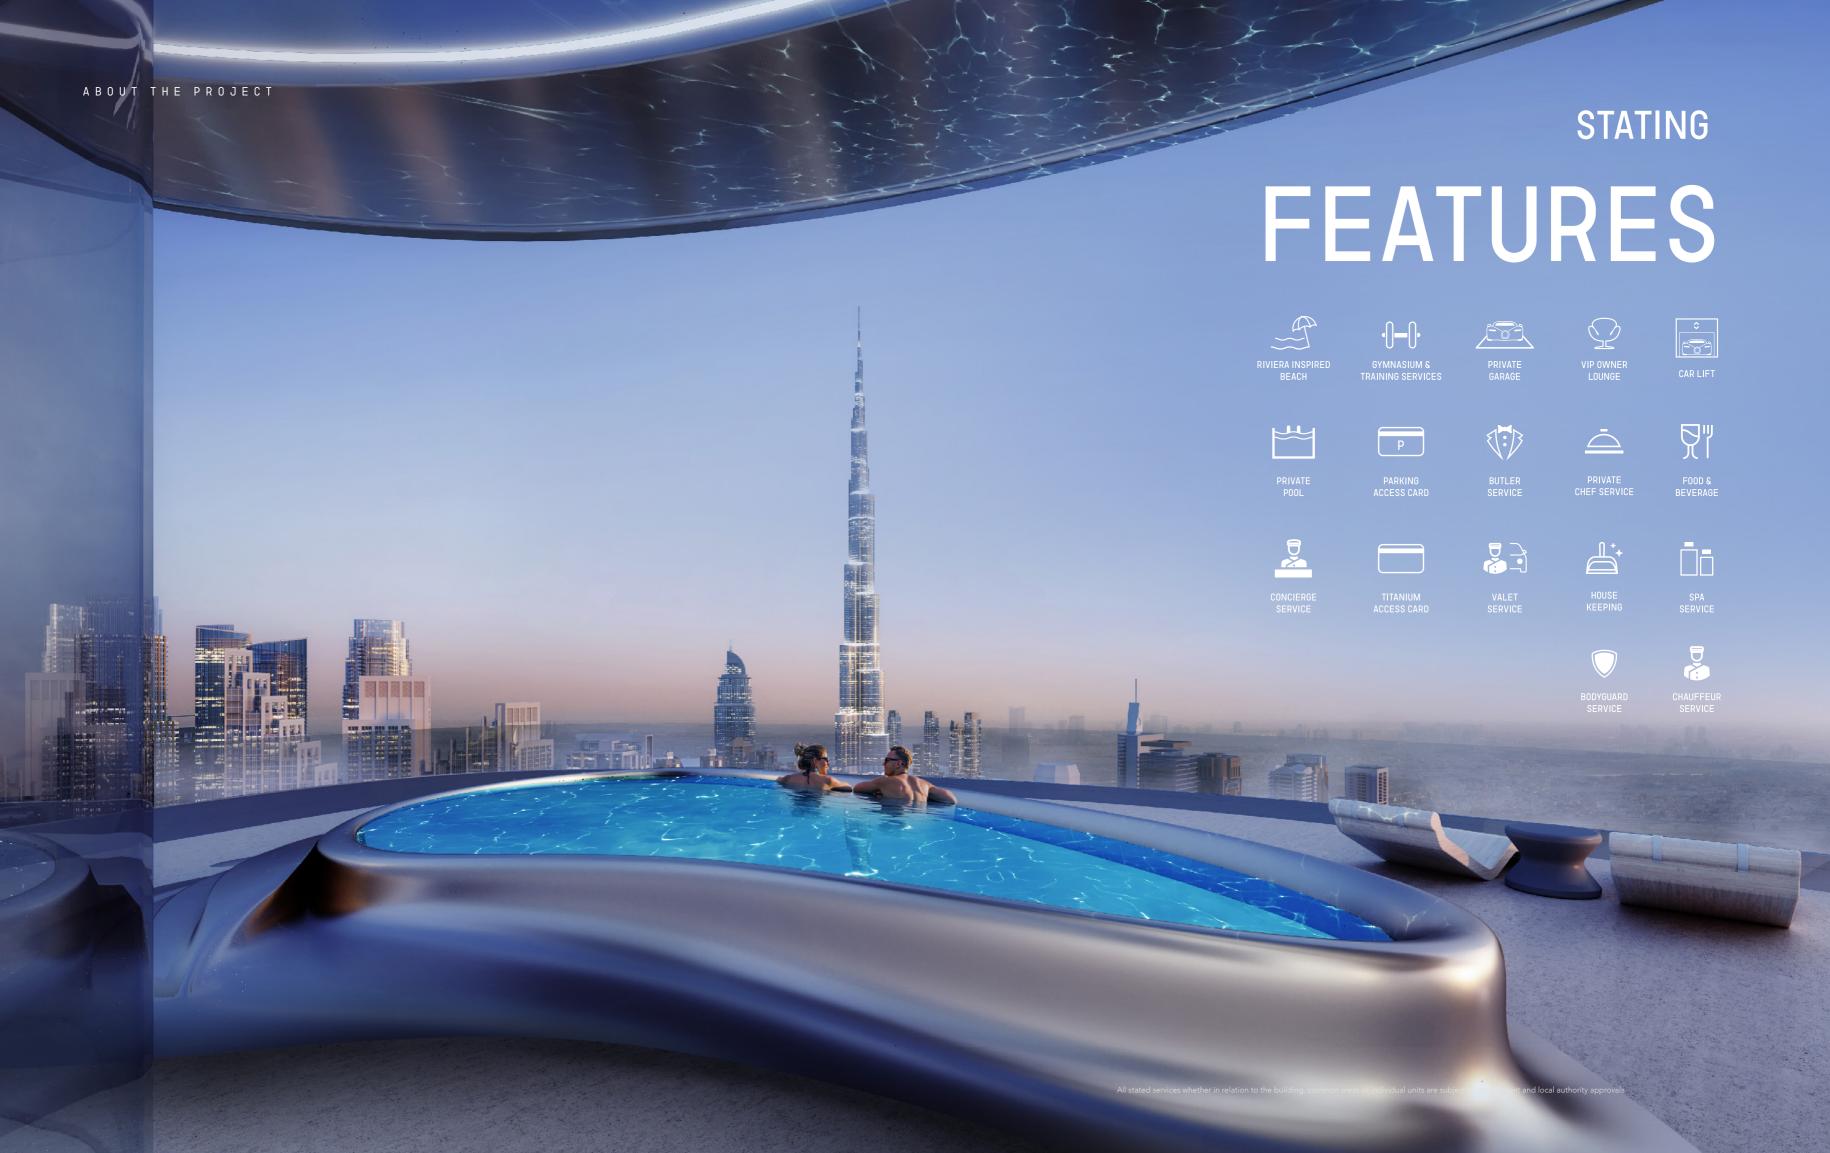

AN UNRIVALED HIGH-END LIVING

CALACATTA GOLD

FLUTED TAN WOOD

BRUSHED CHROME

BRUSHED MESH

GLOSSY CHROME

#### CONCLUSIVE DEXTERITY

CALACATTA GOLD

FLUTED TAN WOOD

BRUSHED CHROME

**BRUSHED MESH** 

GLOSSY CHROME

بـــنغاطي BINGHATTI