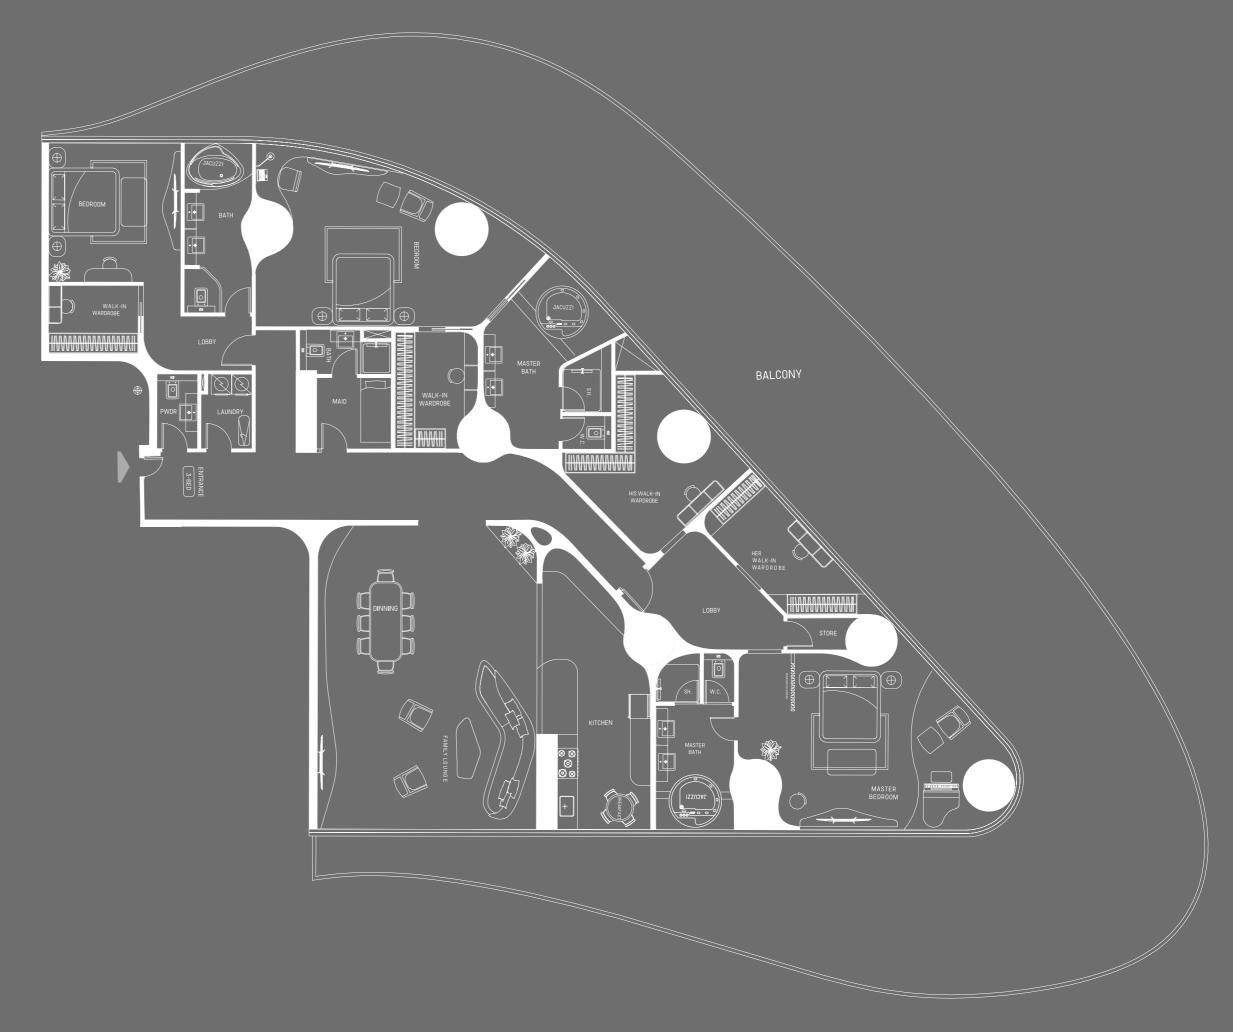

#### RIVIERA MANSION COLLECTION

3 BR - ST TROPEZ

MID-LEVEL

Disclaimer: 1. All stated dimensions and services whether in relation to the building, common areas or individual units are subject to government and local authority approvals. Final dimensions and services will be stated in your sales and purchase agreement 2. All room dimensions are measured to structural elements and exclude wall finishes and construction tolerances. 3. All dimensions have been provided by our consultant architects. 4. All materials, dimensions and drawings are approximate. Information is subject to change without notice. 5. Actual suite area may vary from the stated area. Drawings are not to scale. The Developer reserves the right to make any revisions whatsoever including for aesthetic purposes.