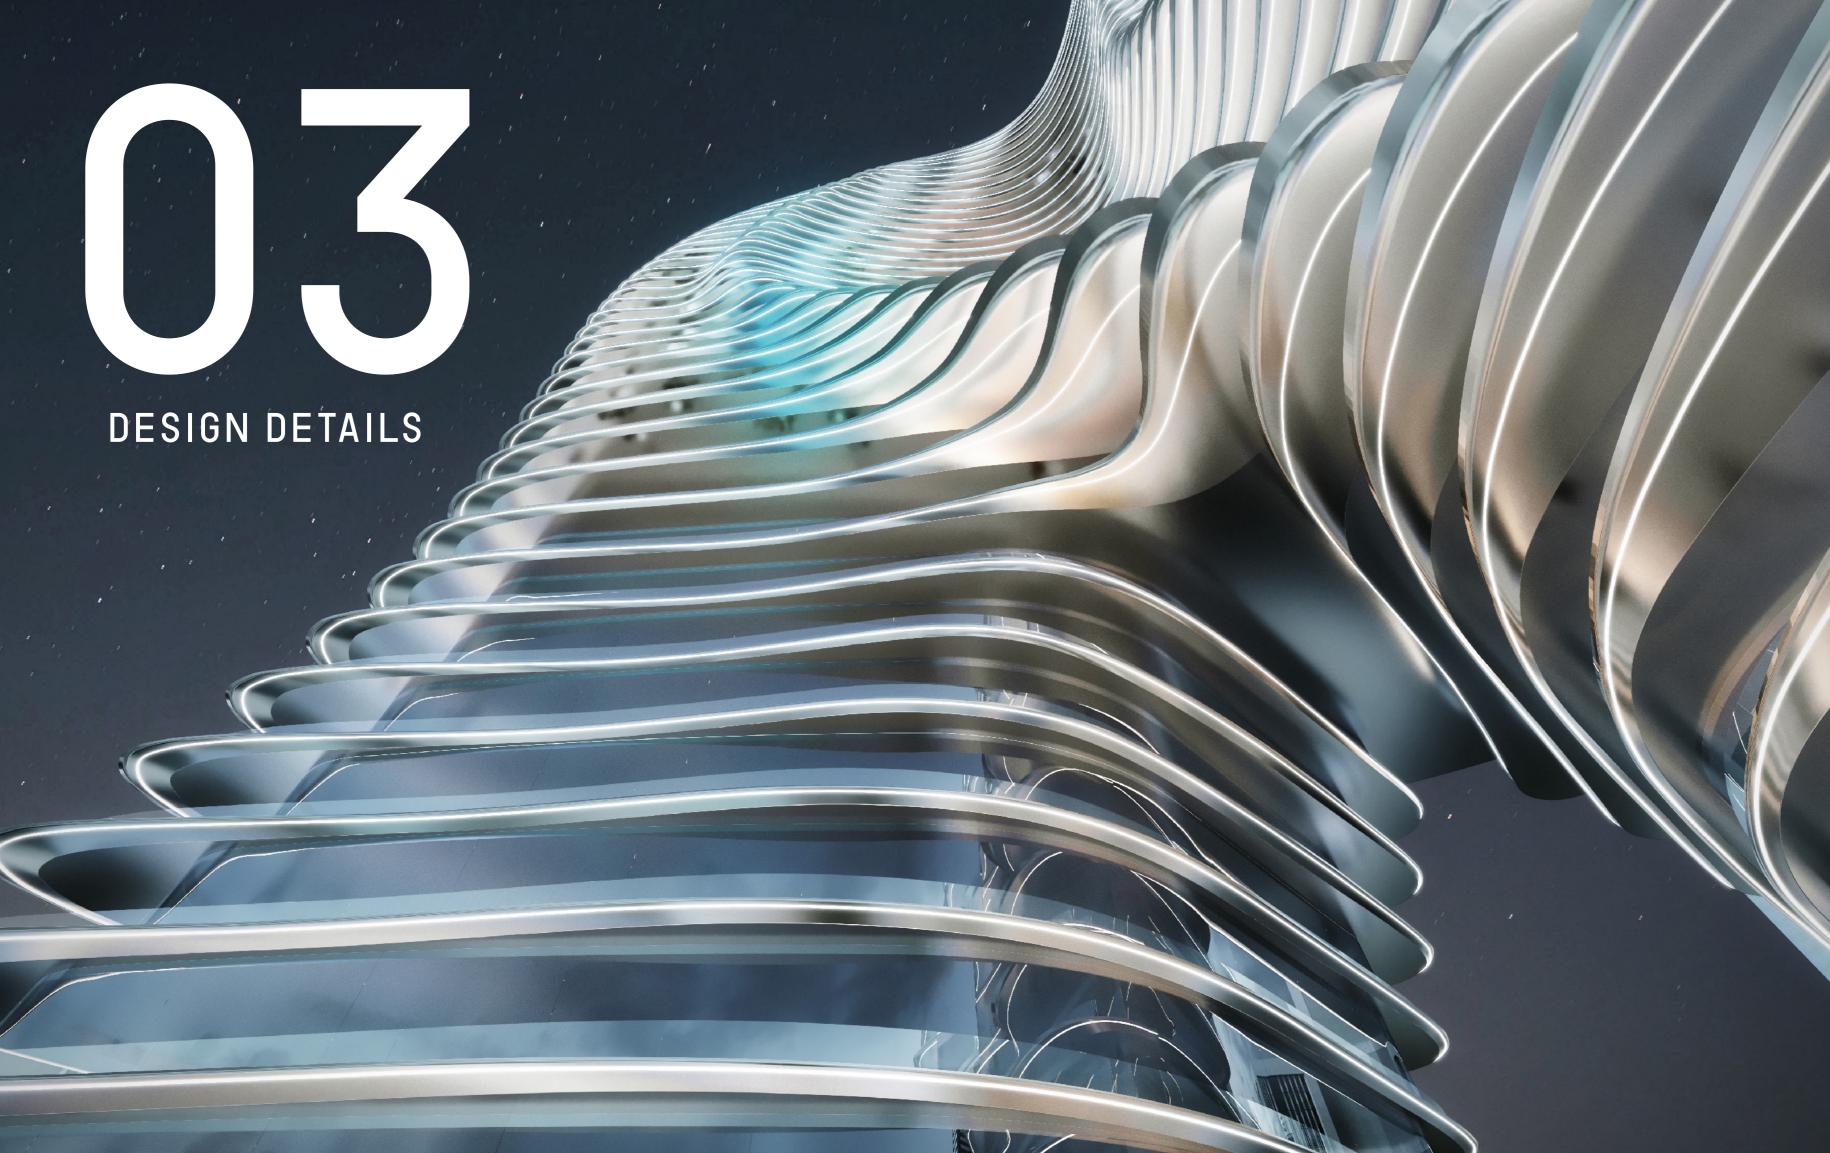

## ARCHITECTURAL FORM

The hyper form is characterized by subtle contours and fluid lines. From every angle, the facade offers a new perspective, creating a visual mystique — an exquisite sculptural work forming a spirited sense of flow and movement.

#### BUGATTI DNA

Drawing inspiration from Bugatti's iconic super cars, the hyper form is designed to embody the essence of the brand's ingenious and visionary spirit, evoking the sense of exuberance and refinement found at Bugatti. The hyper form features high-end finishes, exquisite craftsmanship, and the latest state-of-the art smart home system derived from the Bugatti DNA — always challenging the impossible.