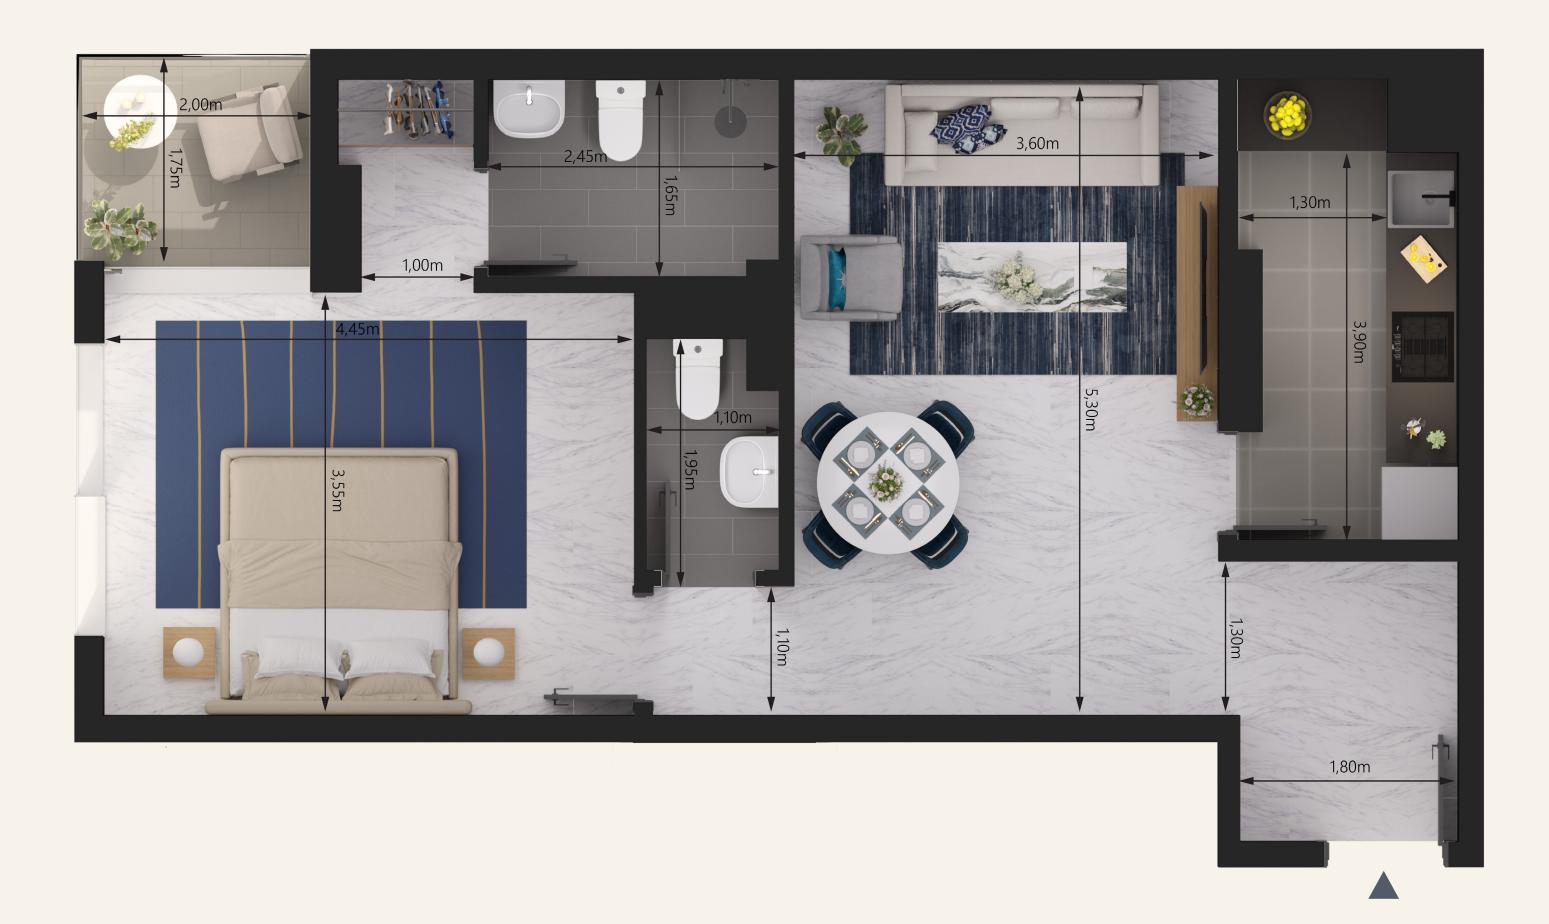

#### Location in Building

SUPREME Revidence

Unit Series: 16 Unit Type: 1 bedroom Size: 731 sq.ft.

Unit Series: 17 Unit Type: Studio Size: 470 sq.ft.