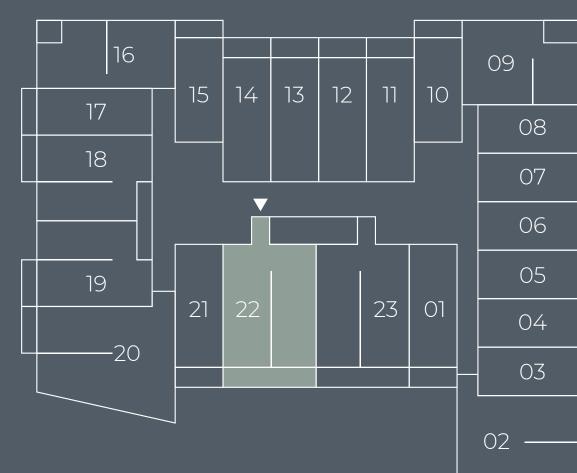

Unit Series: 21 Unit Type: Studio Size: 508 sq.ft.

Unit Series: 22 Unit Type: 1 bedroom Size: 984 sq.ft.