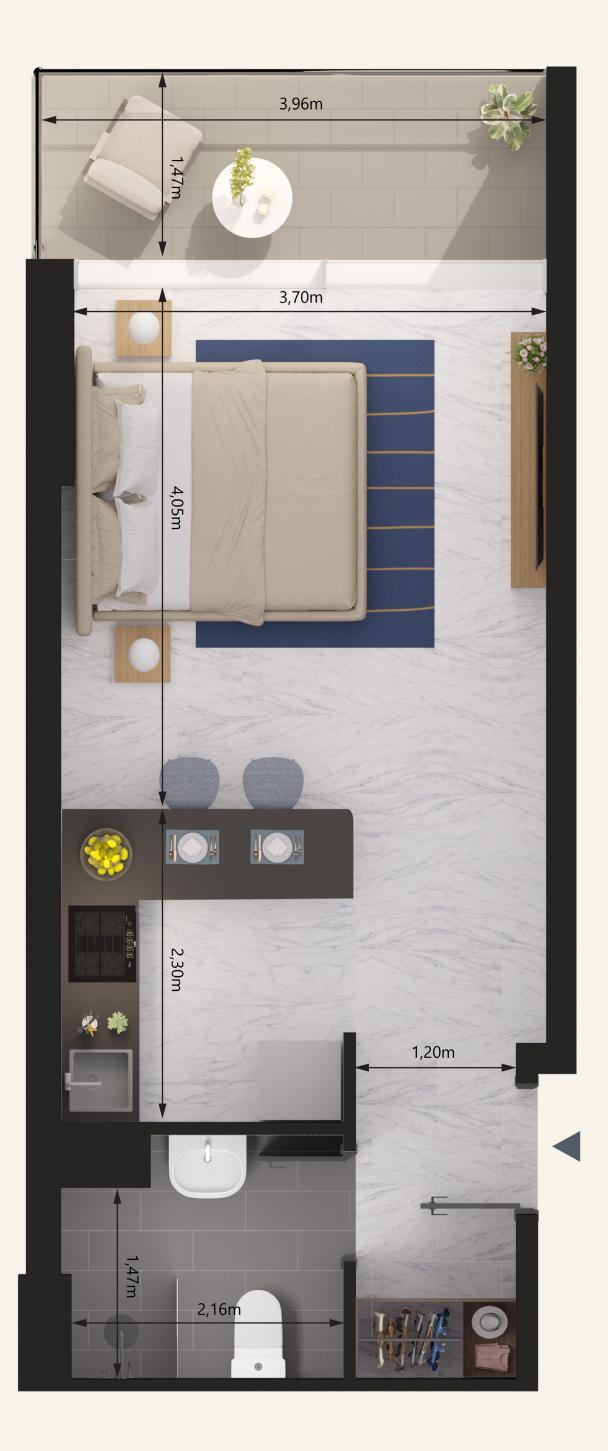

#### Location in Building

SUPREME Revidence

Unit Series: 07 Unit Type: Studio Size: 449 sq.ft.

Unit Series: 08 Unit Type: Studio Size: 448 sq.ft.

Unit Series: 09 Unit Type: 1 bedroom Size: 928 sq.ft.

Unit Series: 10 Unit Type: Studio Size: 430 sq.ft.

Unit Series: 11 Unit Type: Studio Size: 510 sq.ft.

Unit Series: 12 Unit Type: Studio Size: 507 sq.ft.

Unit Series: 13 Unit Type: Studio Size: 506 sq.ft.