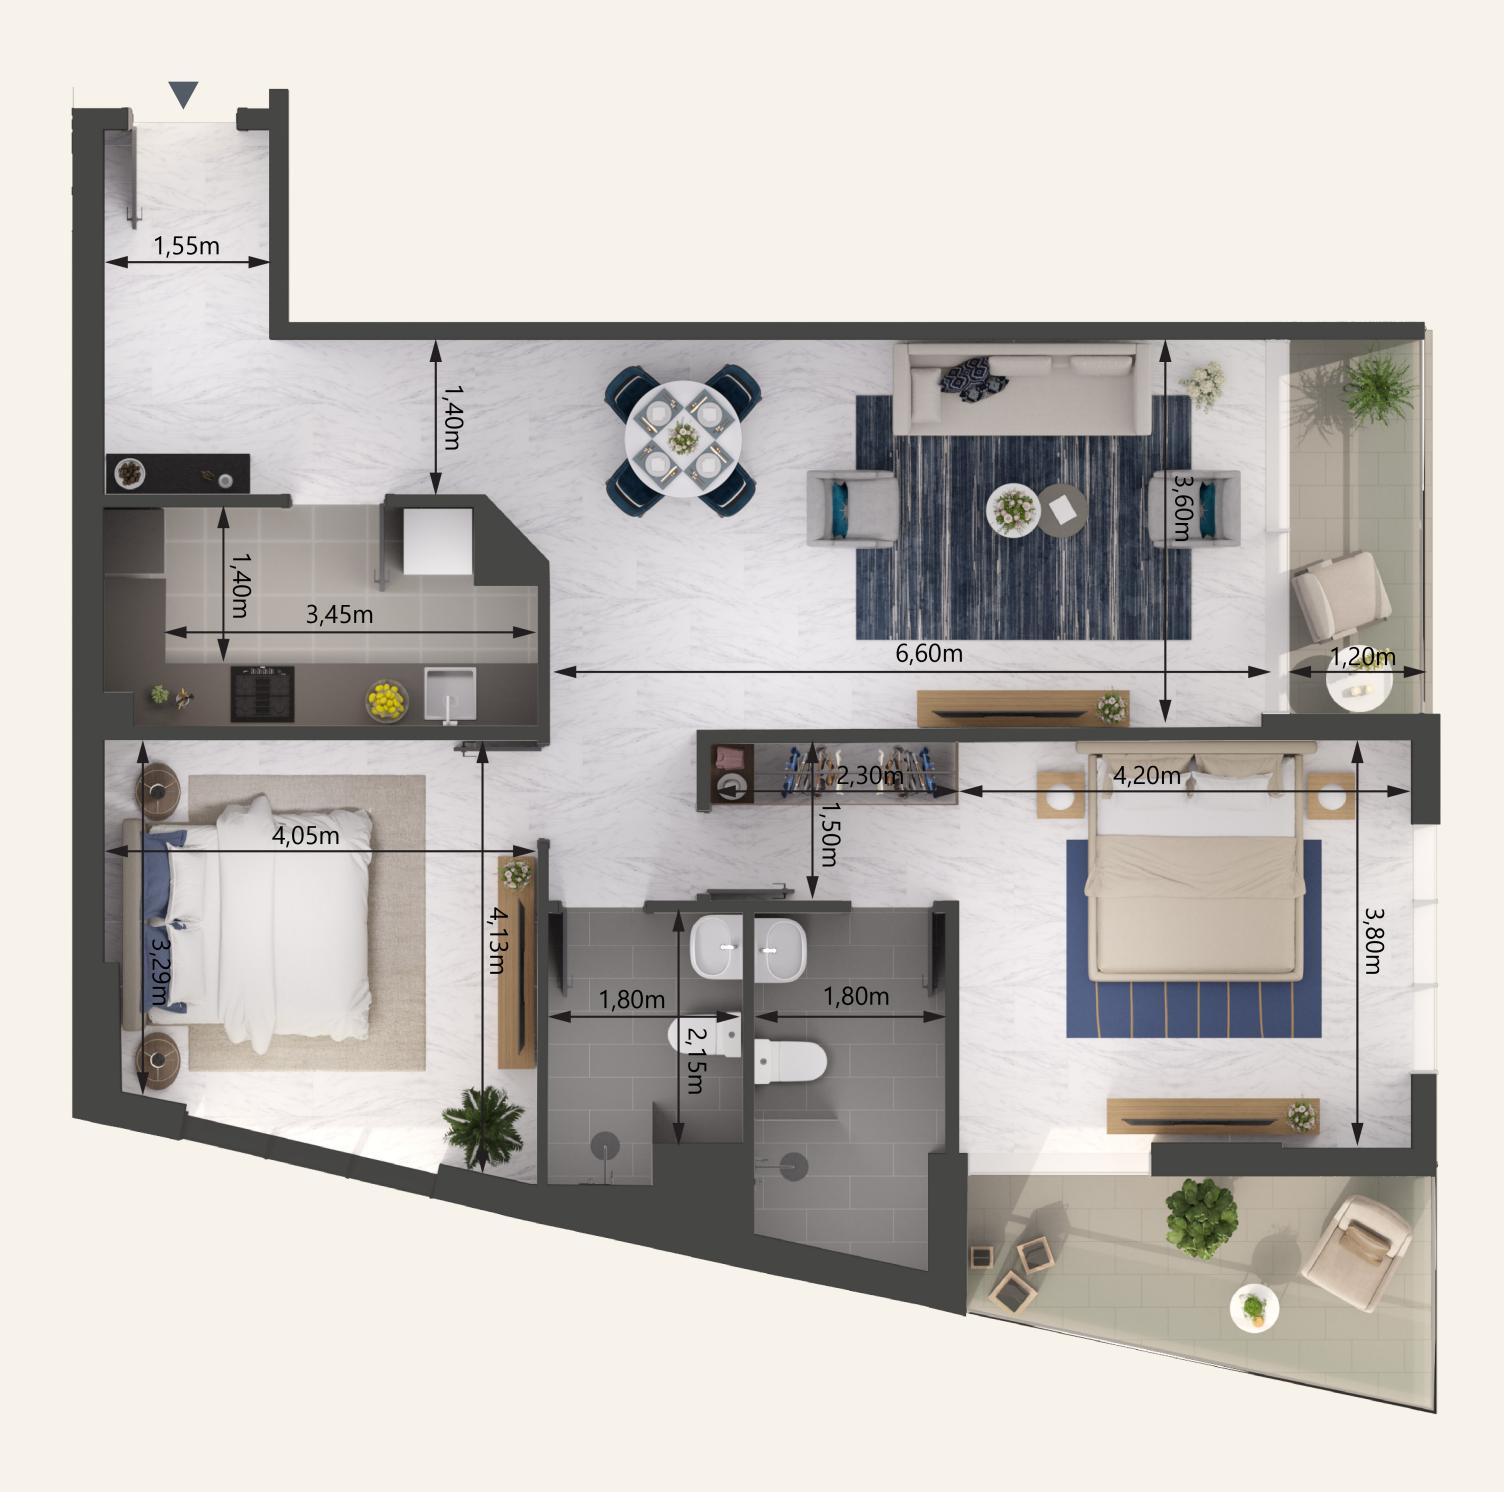

## Location in Building

SUPREME Residence

Unit Series: 18 Unit Type: 1 bedroom Size: 730 sq.ft.

Unit Series: 19 Unit Type: 1 bedroom Size: 733 sq.ft.

Unit Series: 20 Unit Type: 2 bedrooms Size: 1,127 sq.ft.