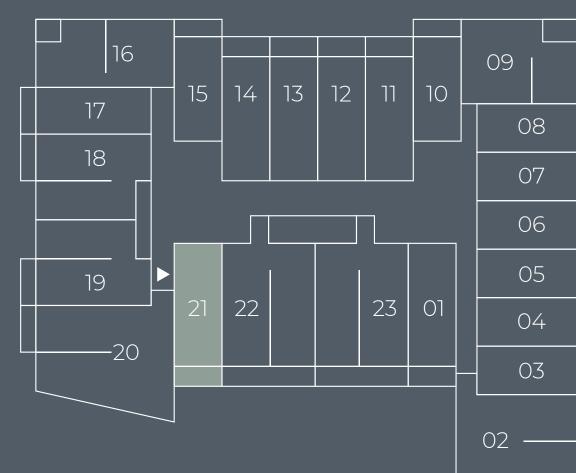

Unit Series: 21 Unit Type: Studio Size: 508 sq.ft.

Unit Series: 22 Unit Type: 1 bedroom Size: 984 sq.ft.