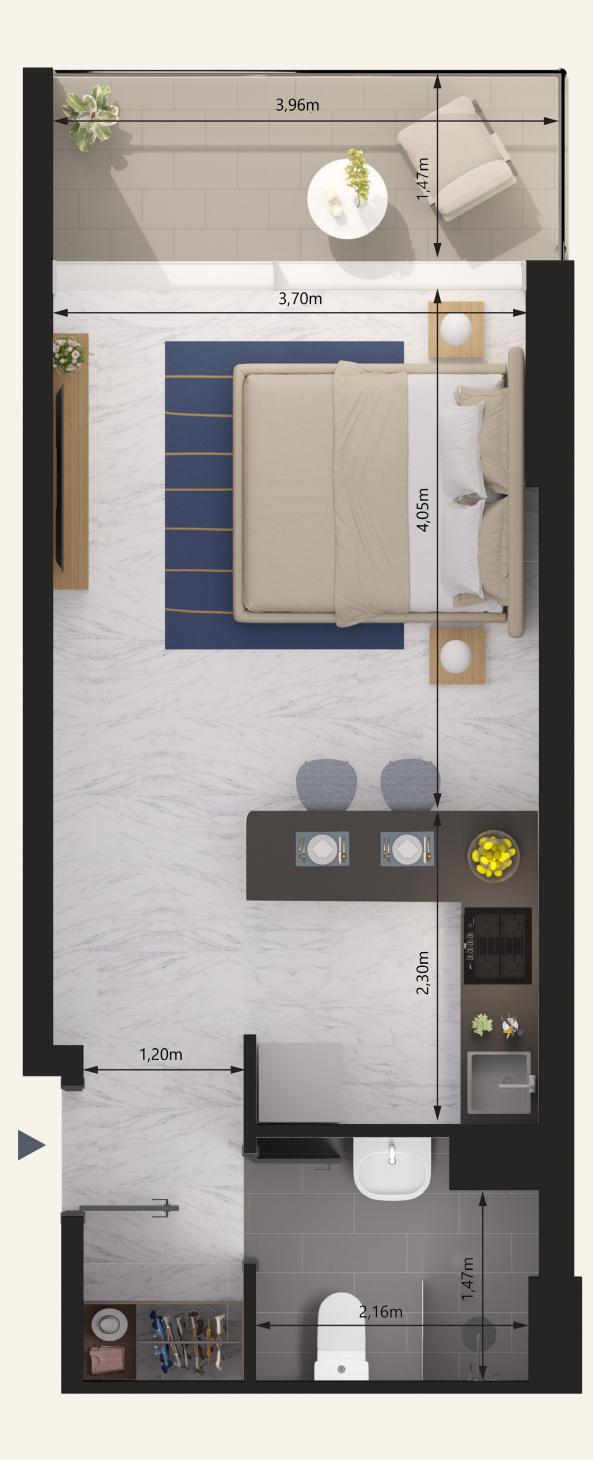

### Location in Building

SUPREME Revidence

Unit Series: 15 Unit Type: Studio Size: 436 sq.ft.