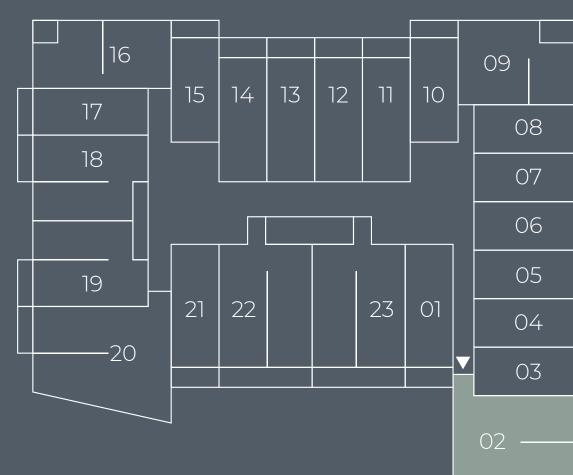

#### Location in Building

SUPREME Revidence

Unit Series: 03 Unit Type: Studio Size: 450 sq.ft.

#### Location in Building

SUPREME Revidence

Unit Series: 04 Unit Type: Studio Size: 452 sq.ft.

Unit Series: 05 Unit Type: Studio Size: 451 sq.ft.

Unit Series: 06 Unit Type: Studio Size: 451 sq.ft.