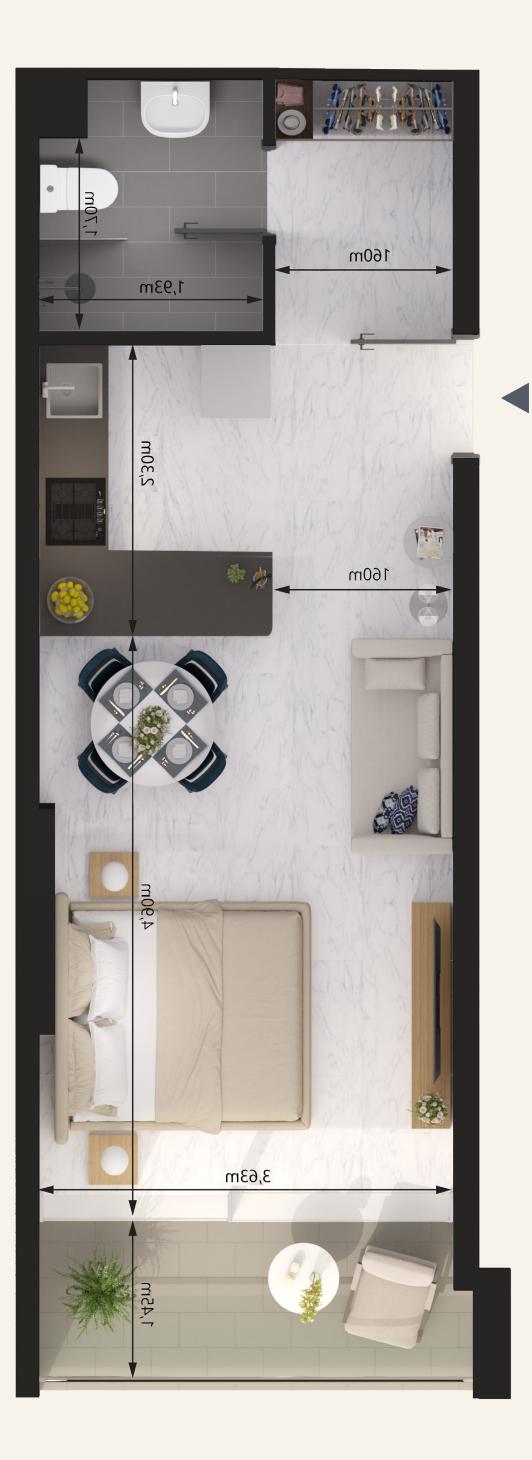

## Location in Building

SUPREME Residence

Unit Series: 18 Unit Type: 1 bedroom Size: 730 sq.ft.

Unit Series: 19 Unit Type: 1 bedroom Size: 733 sq.ft.

Unit Series: 20 Unit Type: 2 bedrooms Size: 1,127 sq.ft.