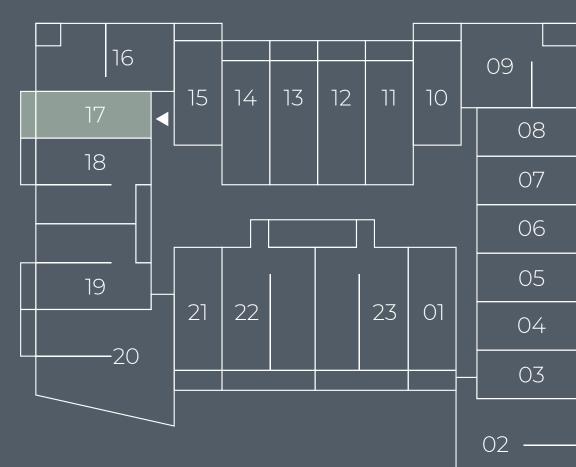

# FLOOR PLANS

Floor Plate

## (1-6 Floors)

Unit Series: 01 Unit Type: Studio Size: 488 sq.ft.

Unit Series: 02 Unit Type: 2 bedrooms Size: 1,197 sq.ft.

#### Location in Building

SUPREME Revidence

Unit Series: 03 Unit Type: Studio Size: 450 sq.ft.