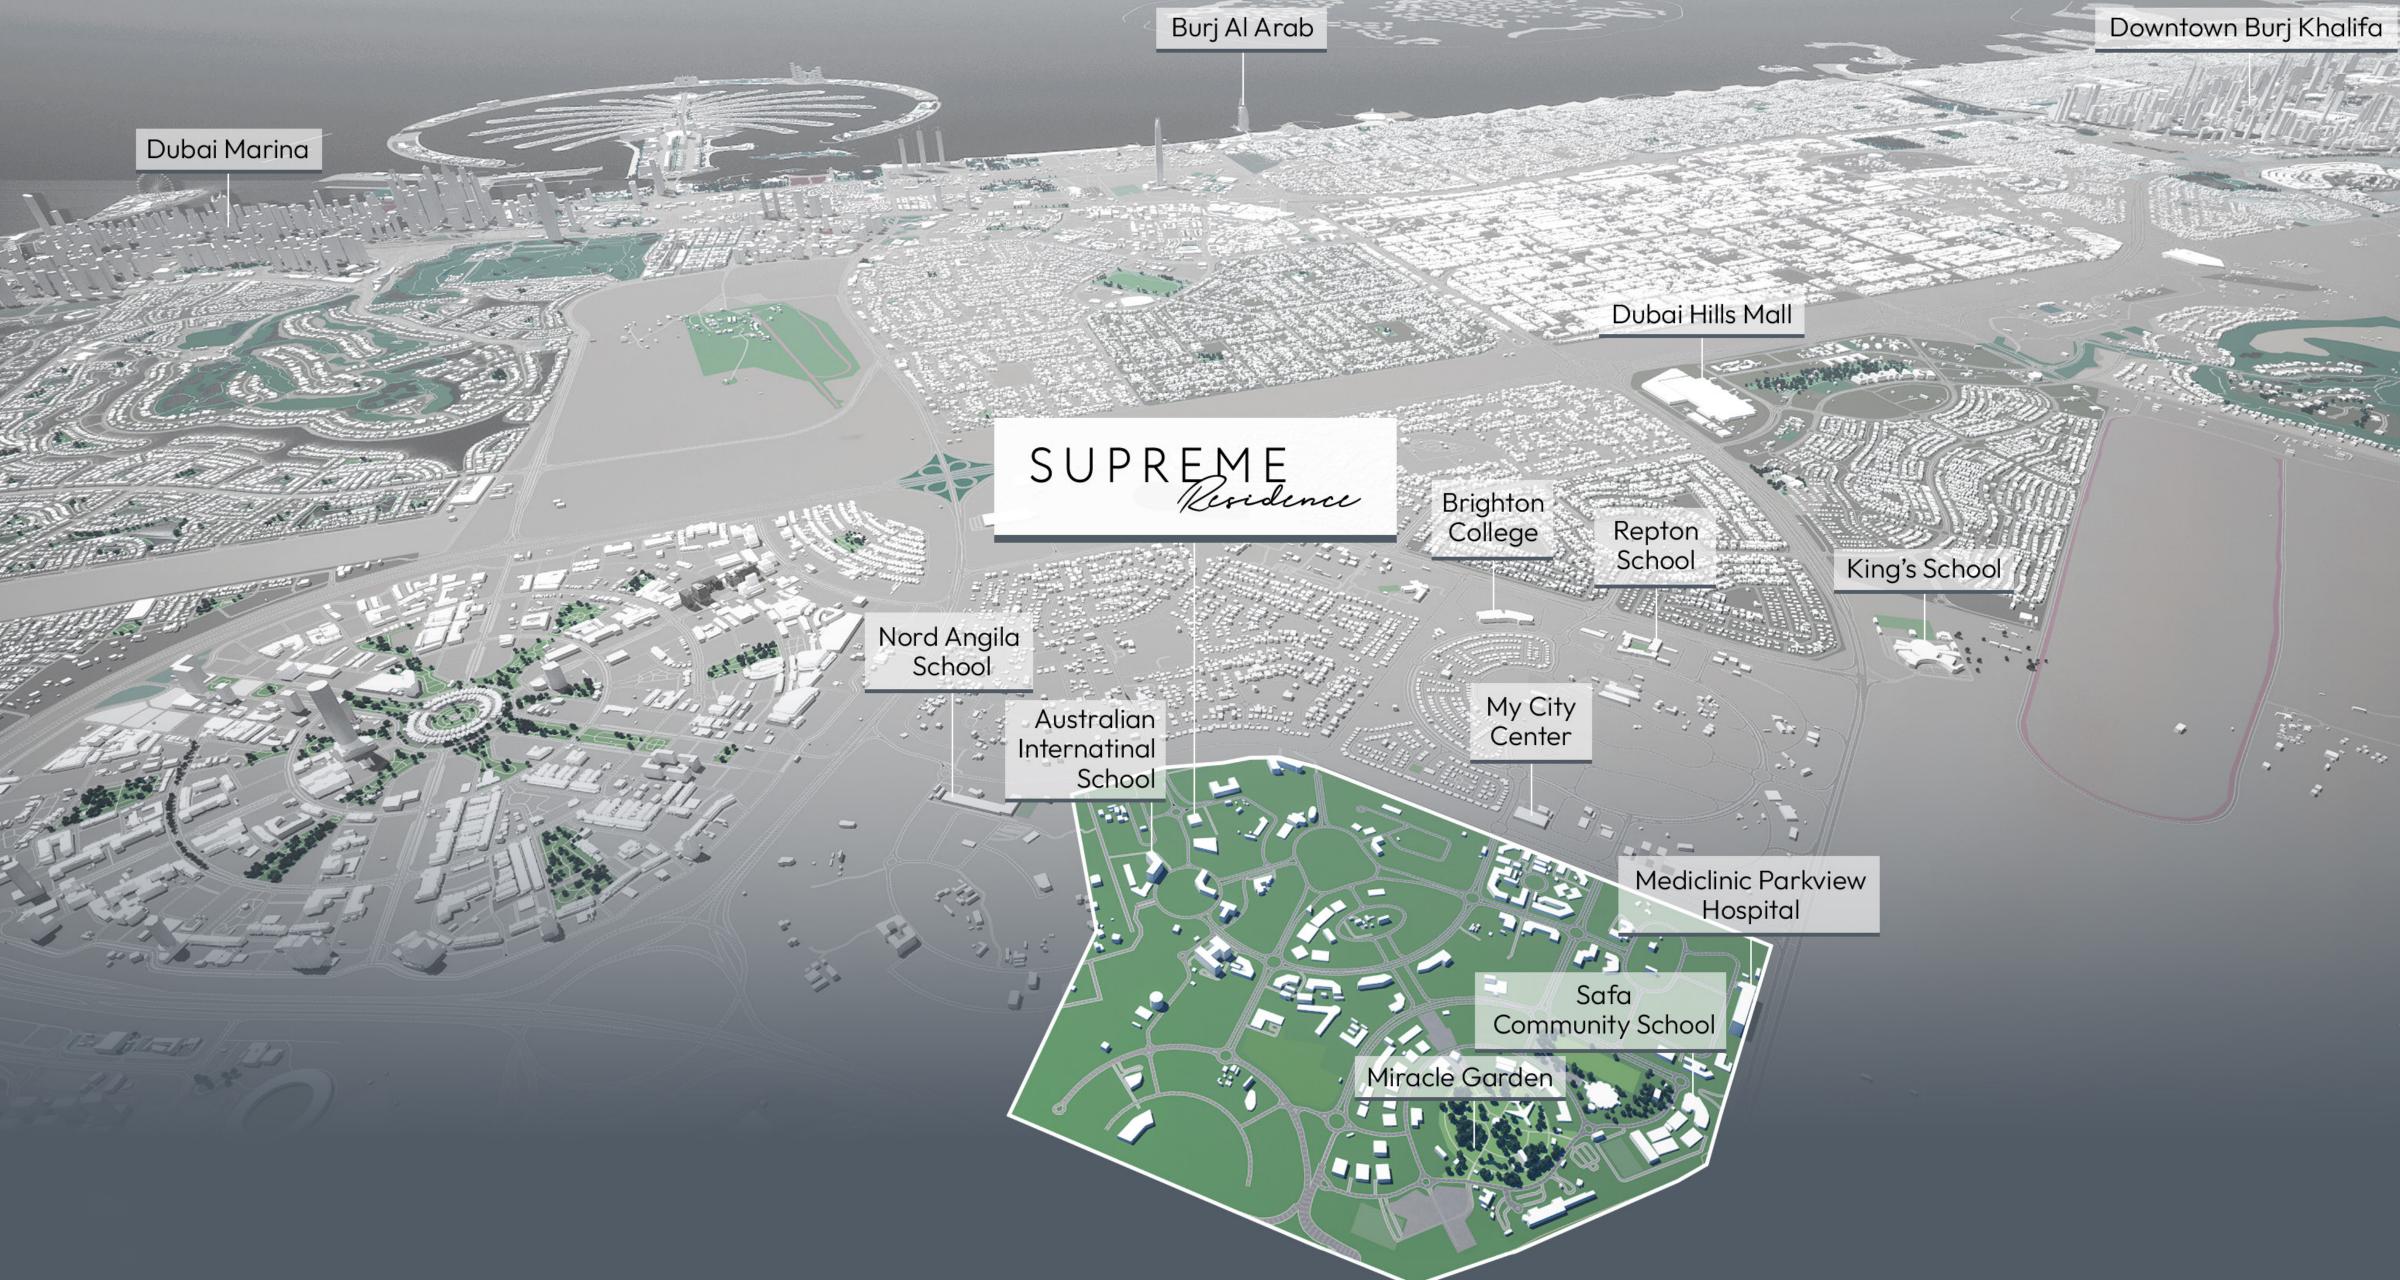

#### Strategic Location

SUPREME Residence

#### **Shopping Malls**

My City Center Dubai Hills Mall of The Emirates 5 Minutes 10 Minutes 15 Minutes

#### Schools

Nord Angila International S Australian Inter School Safa Commun School **Repton School** Al Barsha **GEMS** National **Brighton Colleg** Bloom World A Kings' School A

#### Attractions

Dubai Hills Golf Club Downtown Dubai JBR Beach

15 Minutes 20 Minutes 22 Minutes

|                                               | 5 Minutes                                         |
|-----------------------------------------------|---------------------------------------------------|
| School<br>ernational                          | 5 Minutes                                         |
| ity                                           | 5 Minutes                                         |
|                                               | 8 Minutes                                         |
| al School<br>ge Dubai<br>Academy<br>Al Barsha | 8 Minutes<br>8 Minutes<br>8 Minutes<br>10 Minutes |

#### Hospital

| Mediclinic Parkview    | 5 Minutes  |
|------------------------|------------|
| Hospital               |            |
| Neuro Spinal Hospital  | 7 Minutes  |
| Saudi German Specialty | 12 Minutes |
| Hospitals              |            |
|                        |            |

#### Airport

| 25 minutes |
|------------|
|            |
| 25 Minutes |
|            |
|            |

SUPREME