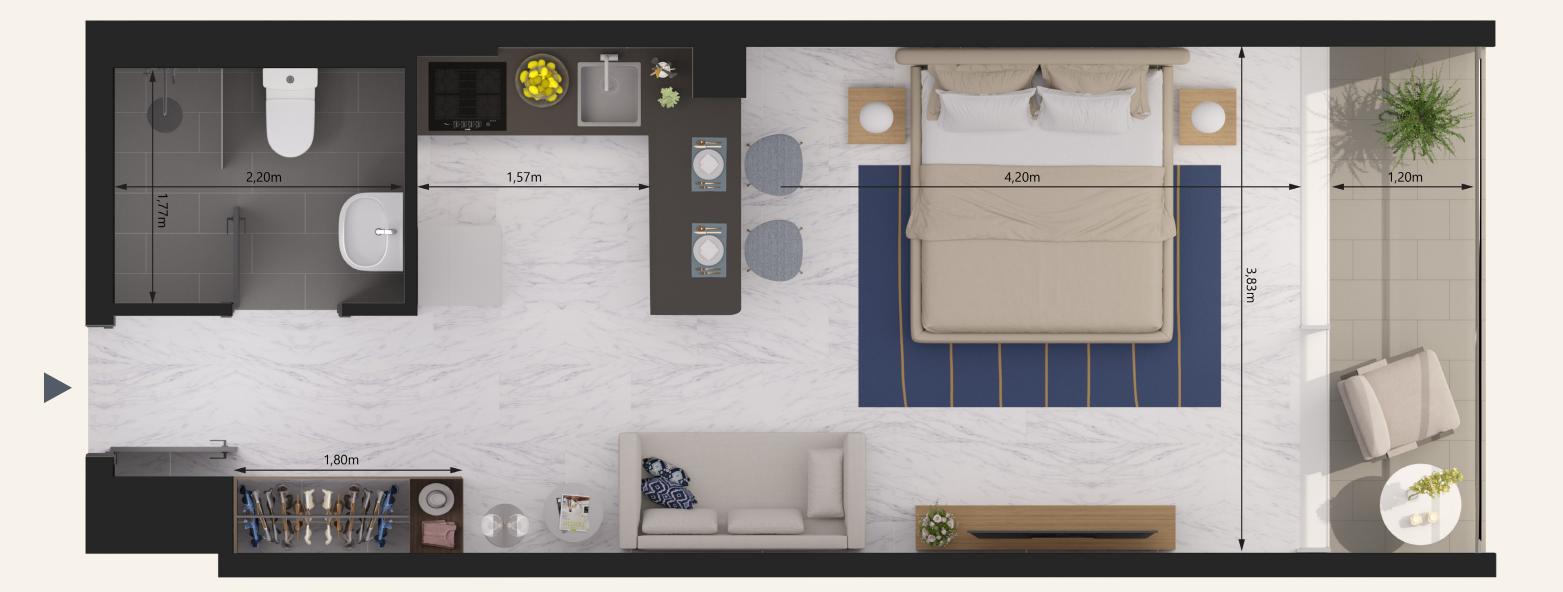

#### Location in Building

SUPREME Revidence

Unit Series: 04 Unit Type: Studio Size: 452 sq.ft.

Unit Series: 05 Unit Type: Studio Size: 451 sq.ft.

Unit Series: 06 Unit Type: Studio Size: 451 sq.ft.