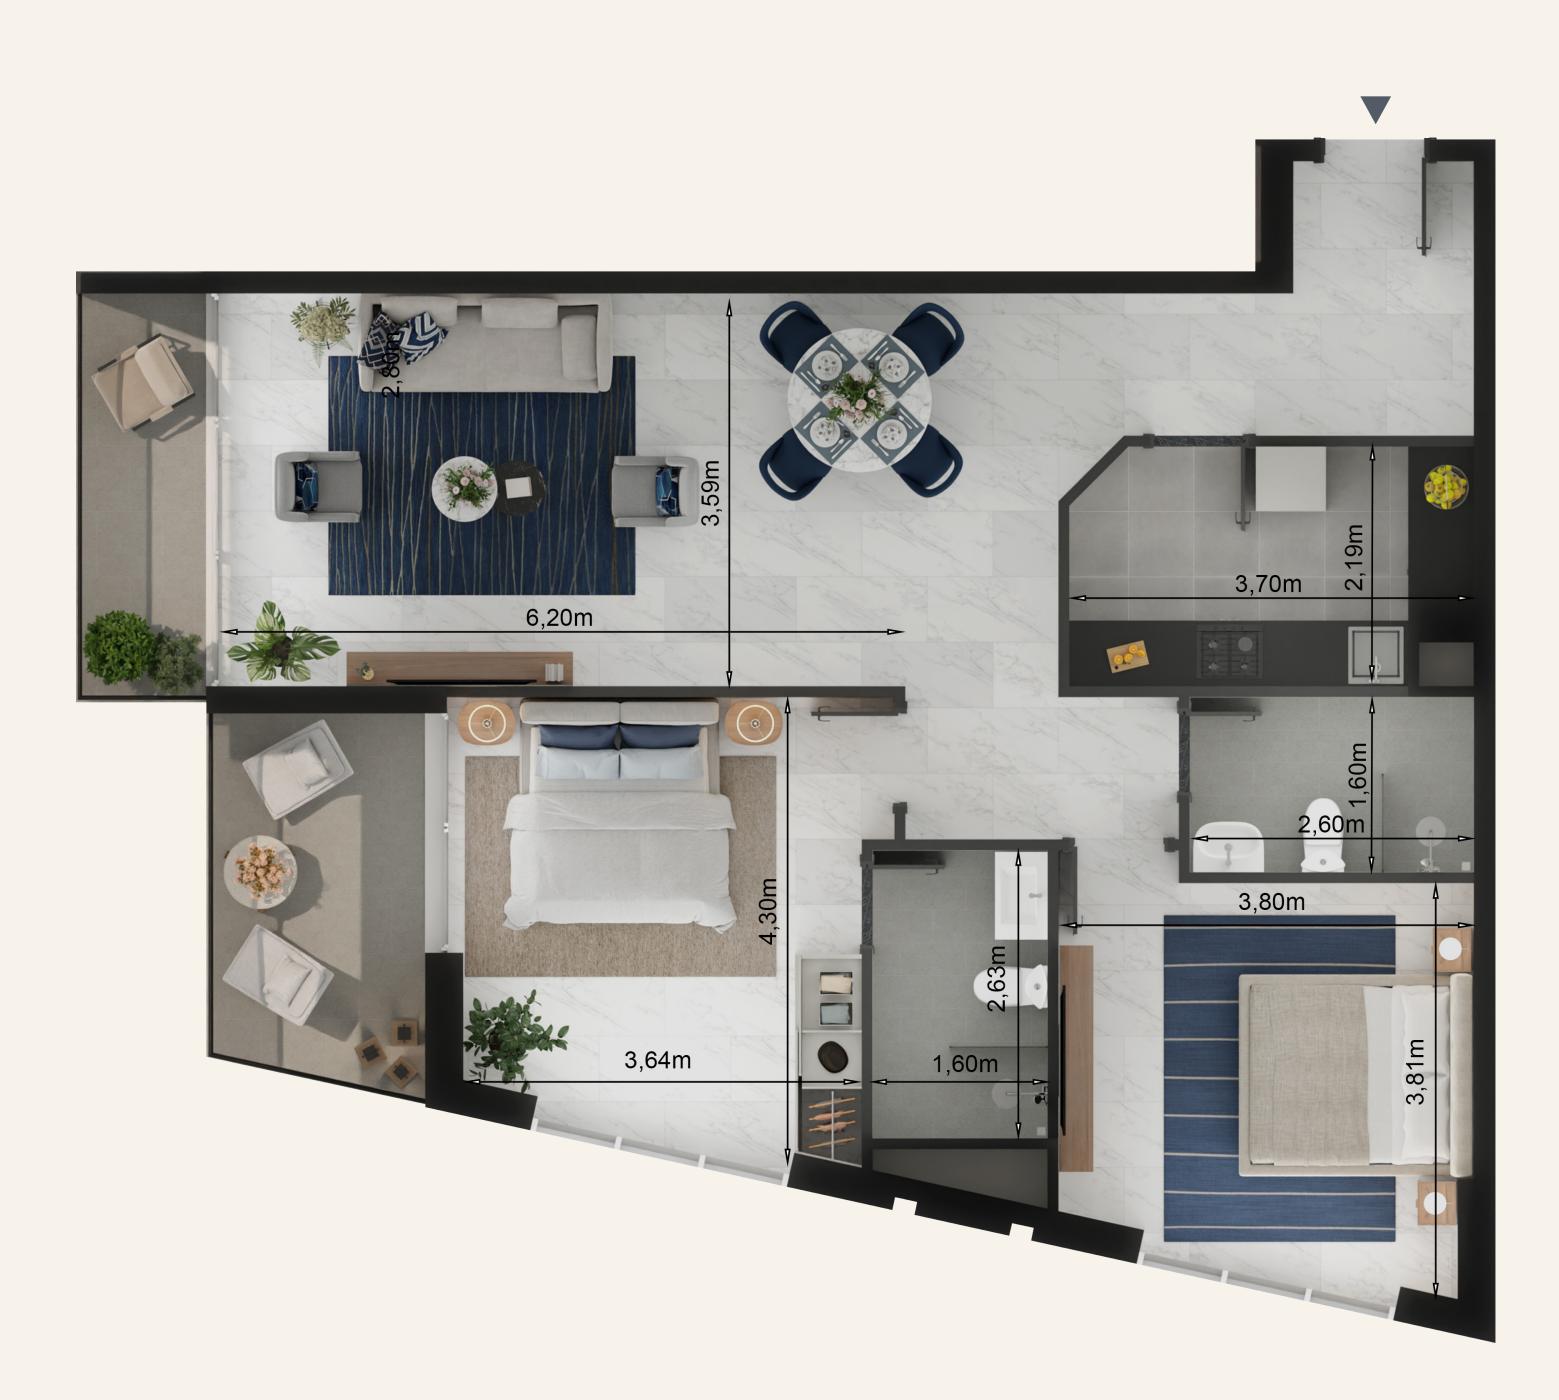

## Location in Building

SUPREME Residence

Unit Series: 18 Unit Type: 1 bedroom Size: 730 sq.ft.

Unit Series: 19 Unit Type: 1 bedroom Size: 733 sq.ft.

Unit Series: 20 Unit Type: 2 bedrooms Size: 1,127 sq.ft.