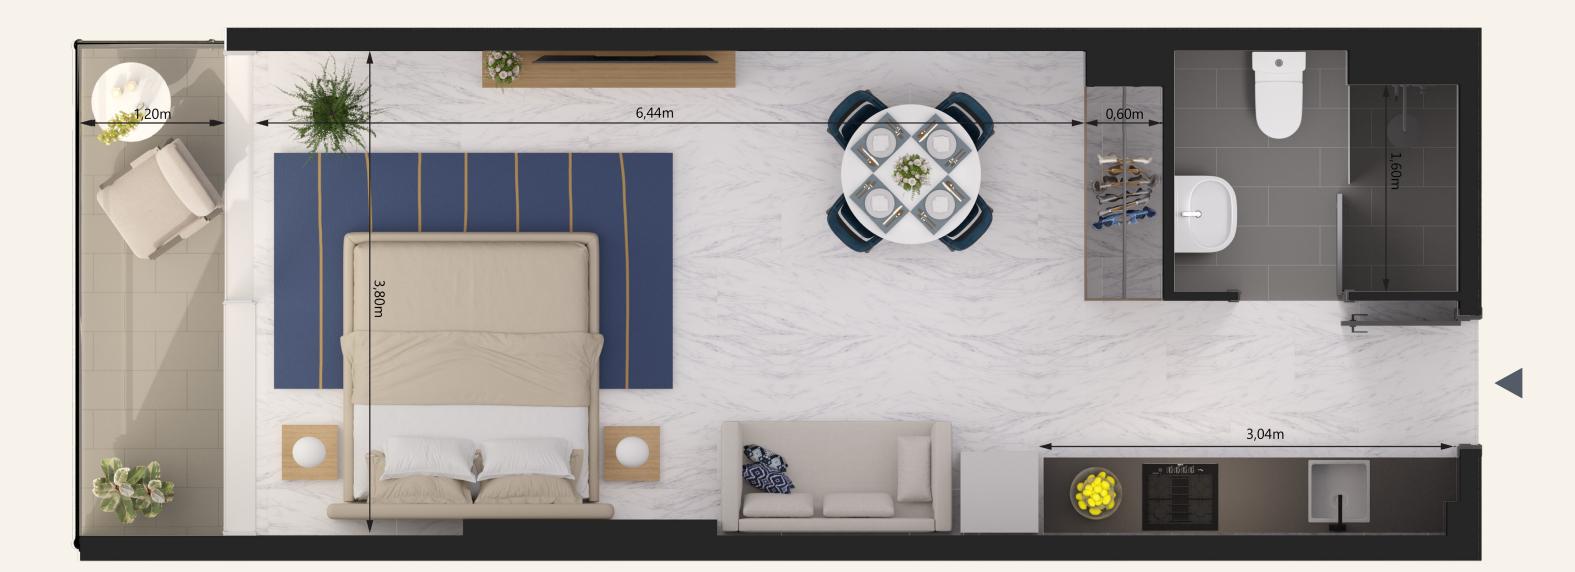

#### Location in Building

SUPREME Revidence

Unit Series: 16 Unit Type: 1 bedroom Size: 731 sq.ft.

Unit Series: 17 Unit Type: Studio Size: 470 sq.ft.