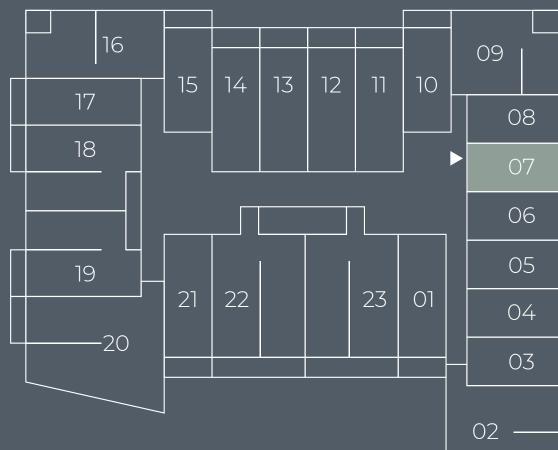

#### Location in Building

SUPREME Revidence

Unit Series: 07 Unit Type: Studio Size: 449 sq.ft.

Unit Series: 08 Unit Type: Studio Size: 448 sq.ft.

Unit Series: 09 Unit Type: 1 bedroom Size: 928 sq.ft.

Unit Series: 10 Unit Type: Studio Size: 430 sq.ft.