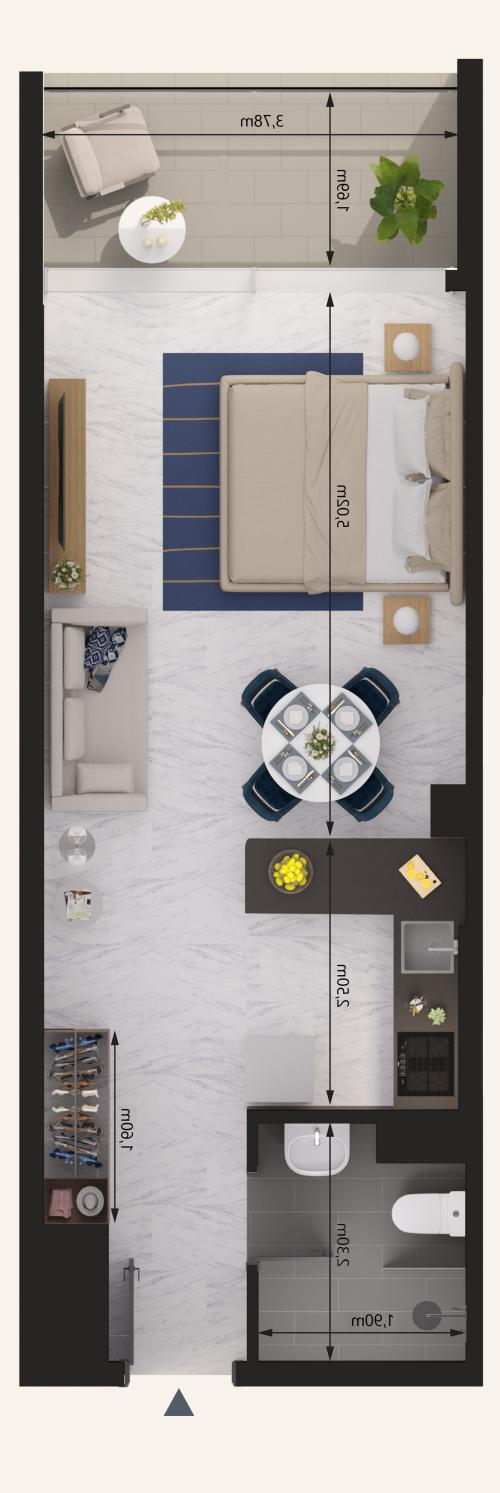

### Location in Building

SUPREME Residence

Unit Series: 14 Unit Type: Studio Size: 509 sq.ft.