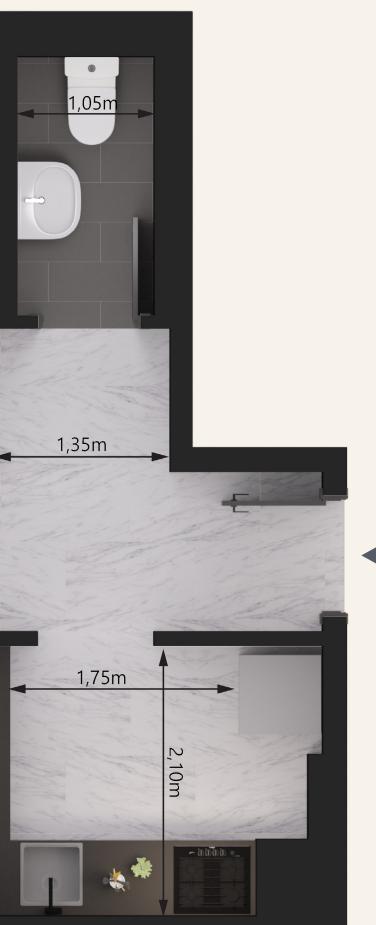

## Location in Building

SUPREME Residence

Unit Series: 18 Unit Type: 1 bedroom Size: 730 sq.ft.

Unit Series: 19 Unit Type: 1 bedroom Size: 733 sq.ft.

Unit Series: 20 Unit Type: 2 bedrooms Size: 1,127 sq.ft.