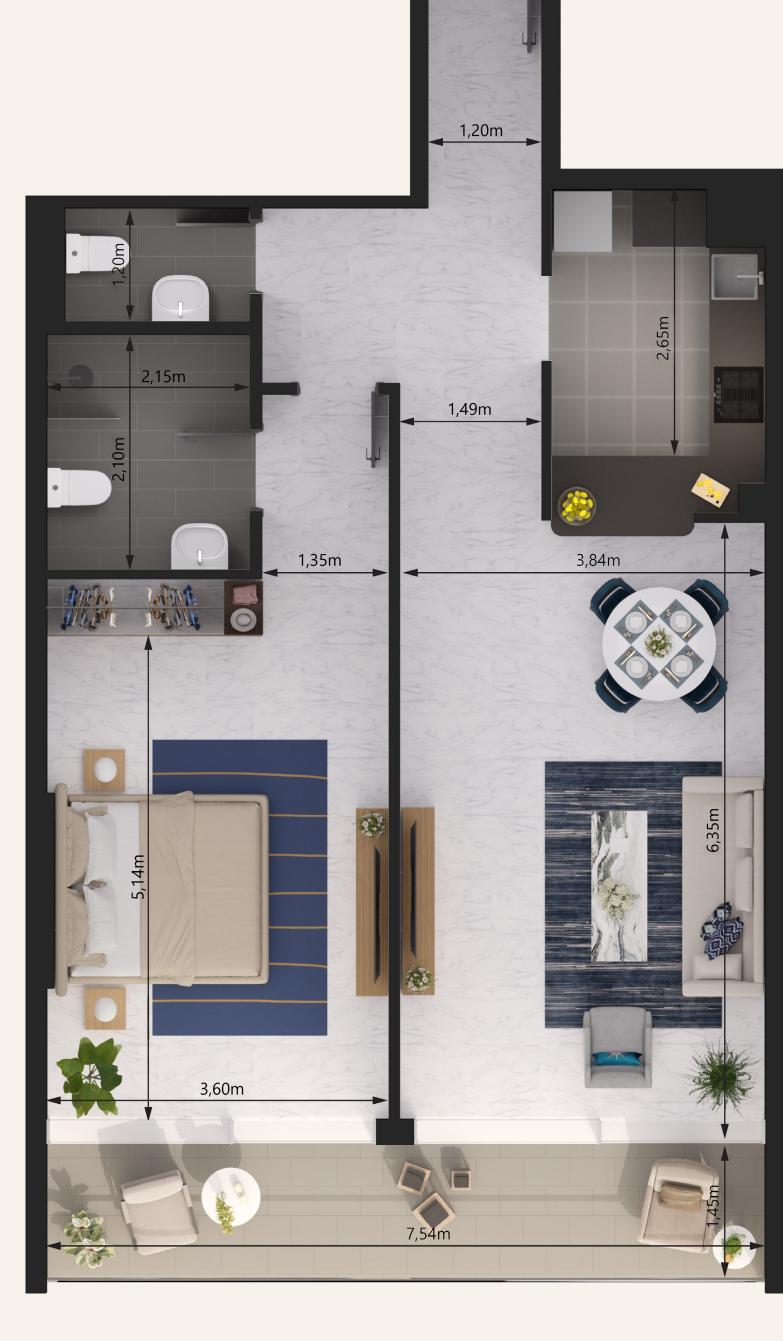

#### **Unit Details**

Unit Series: 23 Unit Type: 1 bedroom Size: 990 sq.ft.

Find Serenty, Radiate Joy

www.uniestate.com

409, Building 4, Emaar Business Park, Dubai, UAE

SUPREME Residence

BY ∎U∩I⊘state