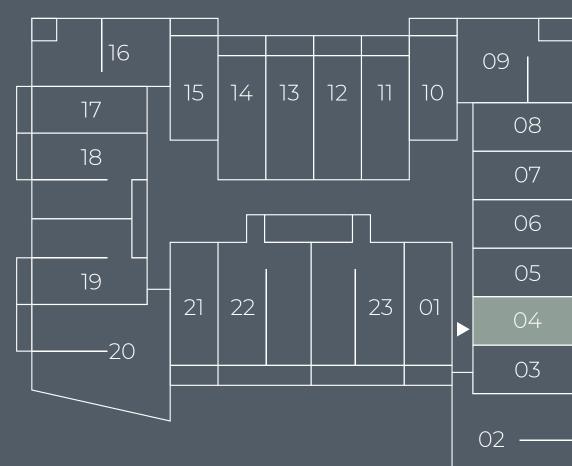

#### Location in Building

SUPREME Revidence

Unit Series: 04 Unit Type: Studio Size: 452 sq.ft.

Unit Series: 05 Unit Type: Studio Size: 451 sq.ft.

Unit Series: 06 Unit Type: Studio Size: 451 sq.ft.

#### Location in Building

SUPREME Revidence

Unit Series: 07 Unit Type: Studio Size: 449 sq.ft.

Unit Series: 08 Unit Type: Studio Size: 448 sq.ft.

Unit Series: 09 Unit Type: 1 bedroom Size: 928 sq.ft.

Unit Series: 10 Unit Type: Studio Size: 430 sq.ft.