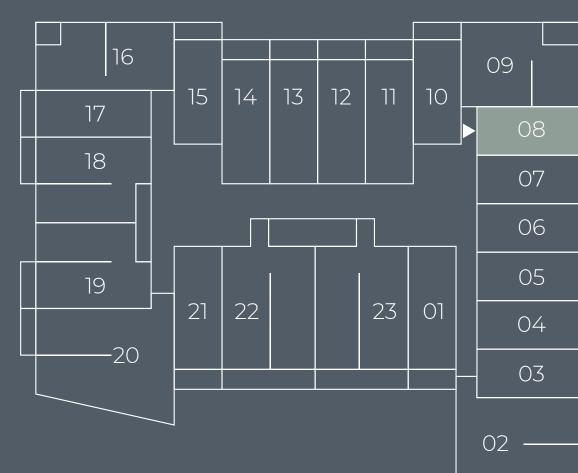

# FLOOR PLANS

Floor Plate

## (1-6 Floors)

Unit Series: 01 Unit Type: Studio Size: 488 sq.ft.

Unit Series: 02 Unit Type: 2 bedrooms Size: 1,197 sq.ft.

#### Location in Building

SUPREME Revidence

Unit Series: 07 Unit Type: Studio Size: 449 sq.ft.

Unit Series: 08 Unit Type: Studio Size: 448 sq.ft.

Unit Series: 09 Unit Type: 1 bedroom Size: 928 sq.ft.

Unit Series: 10 Unit Type: Studio Size: 430 sq.ft.