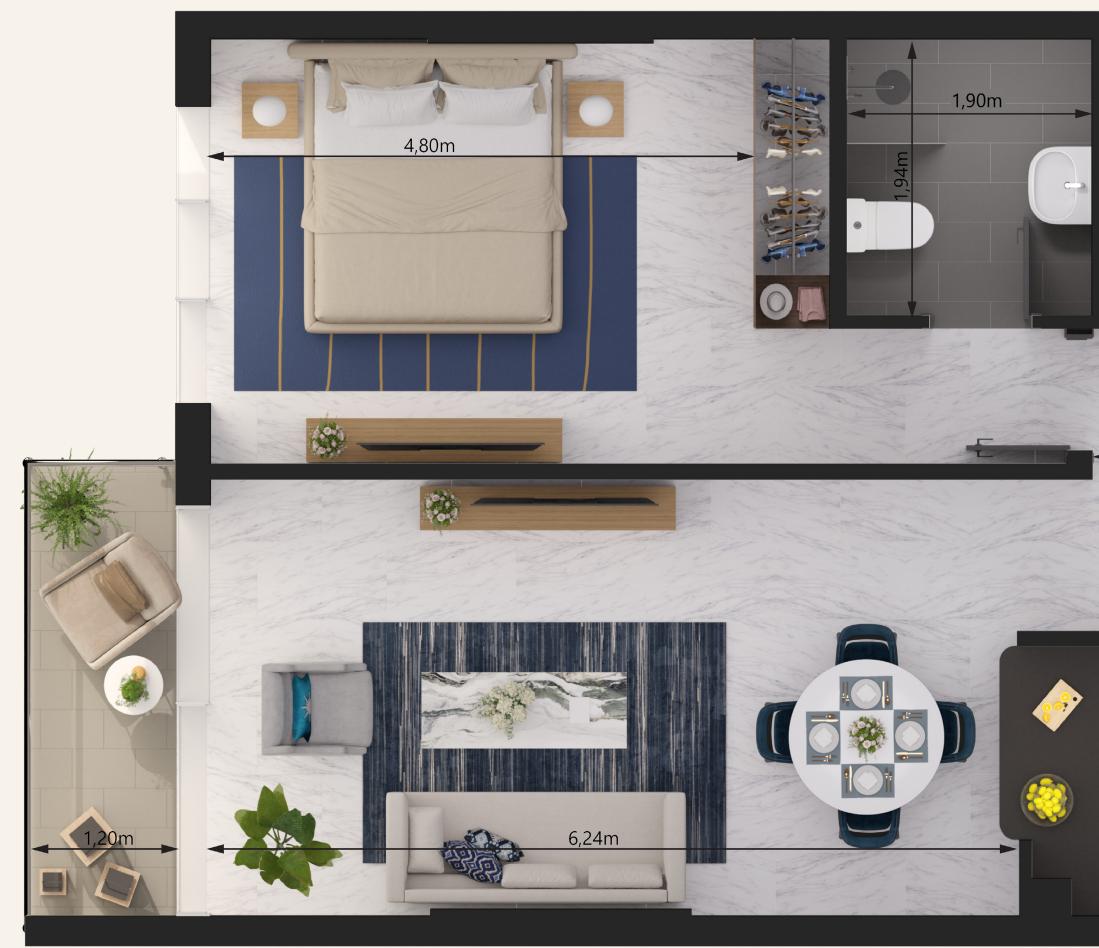

## Location in Building

SUPREME Residence

Unit Series: 18 Unit Type: 1 bedroom Size: 730 sq.ft.

Unit Series: 19 Unit Type: 1 bedroom Size: 733 sq.ft.

Unit Series: 20 Unit Type: 2 bedrooms Size: 1,127 sq.ft.