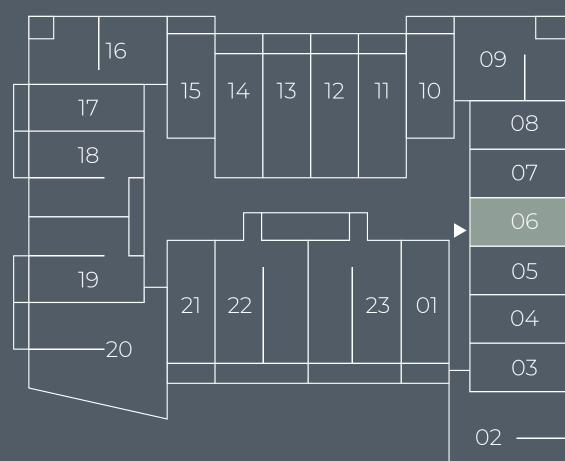

#### Location in Building

SUPREME Revidence

Unit Series: 07 Unit Type: Studio Size: 449 sq.ft.

Unit Series: 08 Unit Type: Studio Size: 448 sq.ft.

Unit Series: 09 Unit Type: 1 bedroom Size: 928 sq.ft.

Unit Series: 10 Unit Type: Studio Size: 430 sq.ft.