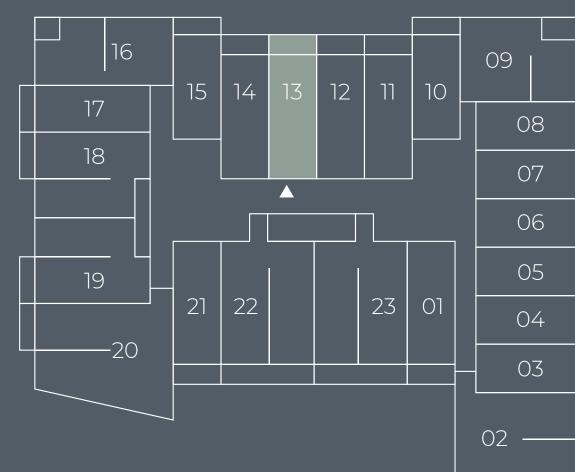

Unit Series: 11 Unit Type: Studio Size: 510 sq.ft.

Unit Series: 12 Unit Type: Studio Size: 507 sq.ft.

Unit Series: 13 Unit Type: Studio Size: 506 sq.ft.