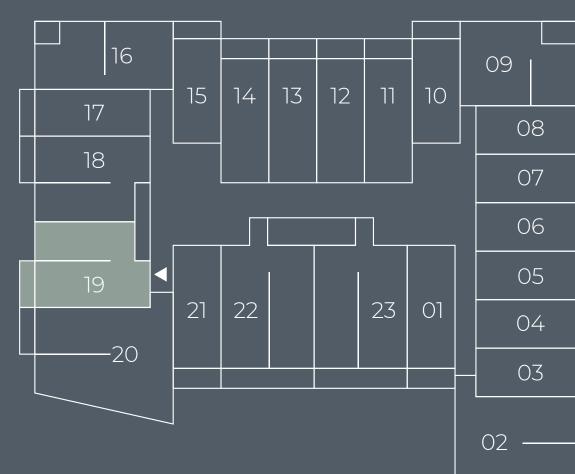

## Location in Building

SUPREME Residence

Unit Series: 18 Unit Type: 1 bedroom Size: 730 sq.ft.

Unit Series: 19 Unit Type: 1 bedroom Size: 733 sq.ft.

Unit Series: 20 Unit Type: 2 bedrooms Size: 1,127 sq.ft.