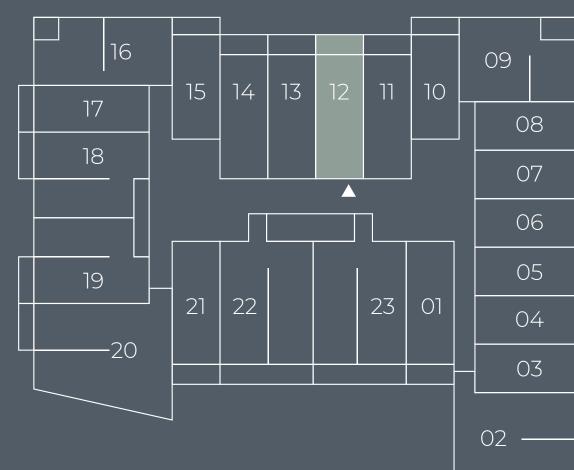

#### Location in Building

SUPREME Revidence

Unit Series: 03 Unit Type: Studio Size: 450 sq.ft.

#### Location in Building

SUPREME Revidence

Unit Series: 04 Unit Type: Studio Size: 452 sq.ft.

Unit Series: 05 Unit Type: Studio Size: 451 sq.ft.

Unit Series: 06 Unit Type: Studio Size: 451 sq.ft.

#### Location in Building

SUPREME Revidence

Unit Series: 07 Unit Type: Studio Size: 449 sq.ft.

Unit Series: 08 Unit Type: Studio Size: 448 sq.ft.

Unit Series: 09 Unit Type: 1 bedroom Size: 928 sq.ft.

Unit Series: 10 Unit Type: Studio Size: 430 sq.ft.

Unit Series: 11 Unit Type: Studio Size: 510 sq.ft.

Unit Series: 12 Unit Type: Studio Size: 507 sq.ft.

Unit Series: 13 Unit Type: Studio Size: 506 sq.ft.

### Location in Building

SUPREME Residence

Unit Series: 14 Unit Type: Studio Size: 509 sq.ft.

### Location in Building

SUPREME Revidence

Unit Series: 15 Unit Type: Studio Size: 436 sq.ft.

#### Location in Building

SUPREME Revidence

Unit Series: 16 Unit Type: 1 bedroom Size: 731 sq.ft.

Unit Series: 17 Unit Type: Studio Size: 470 sq.ft.

## Location in Building

SUPREME Residence

Unit Series: 18 Unit Type: 1 bedroom Size: 730 sq.ft.

Unit Series: 19 Unit Type: 1 bedroom Size: 733 sq.ft.

Unit Series: 20 Unit Type: 2 bedrooms Size: 1,127 sq.ft.

Unit Series: 21 Unit Type: Studio Size: 508 sq.ft.

Unit Series: 22 Unit Type: 1 bedroom Size: 984 sq.ft.

#### **Unit Details**

Unit Series: 23 Unit Type: 1 bedroom Size: 990 sq.ft.

Find Serenty, Radiate Joy

www.uniestate.com

409, Building 4, Emaar Business Park, Dubai, UAE

SUPREME Residence

BY ∎U∩I⊘state