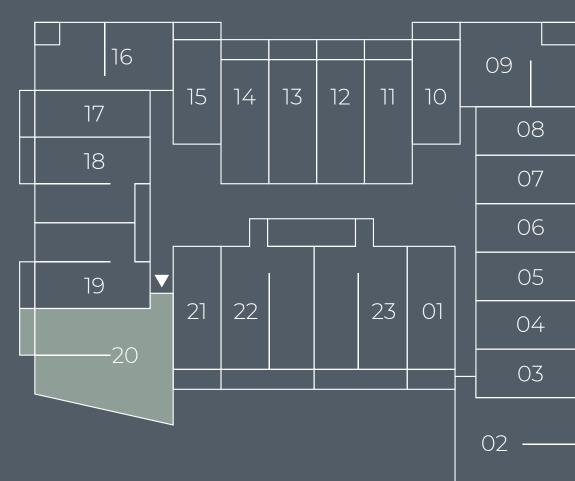

## Location in Building

SUPREME Residence

Unit Series: 18 Unit Type: 1 bedroom Size: 730 sq.ft.

Unit Series: 19 Unit Type: 1 bedroom Size: 733 sq.ft.

Unit Series: 20 Unit Type: 2 bedrooms Size: 1,127 sq.ft.