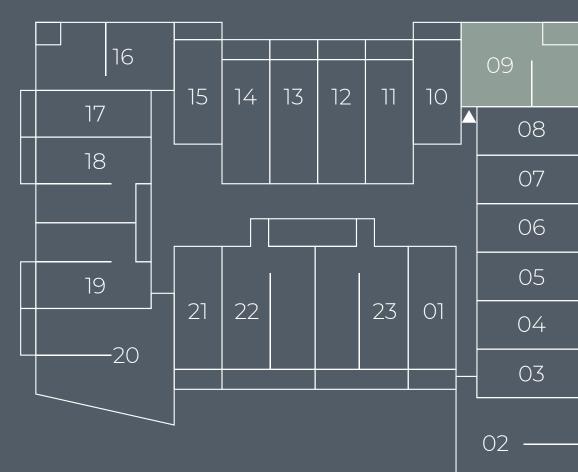

#### Location in Building

SUPREME Revidence

Unit Series: 07 Unit Type: Studio Size: 449 sq.ft.

Unit Series: 08 Unit Type: Studio Size: 448 sq.ft.

Unit Series: 09 Unit Type: 1 bedroom Size: 928 sq.ft.

Unit Series: 10 Unit Type: Studio Size: 430 sq.ft.