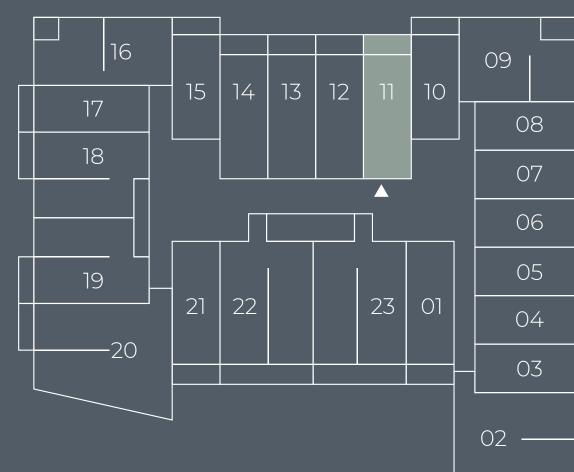

Unit Series: 11 Unit Type: Studio Size: 510 sq.ft.

Unit Series: 12 Unit Type: Studio Size: 507 sq.ft.

Unit Series: 13 Unit Type: Studio Size: 506 sq.ft.