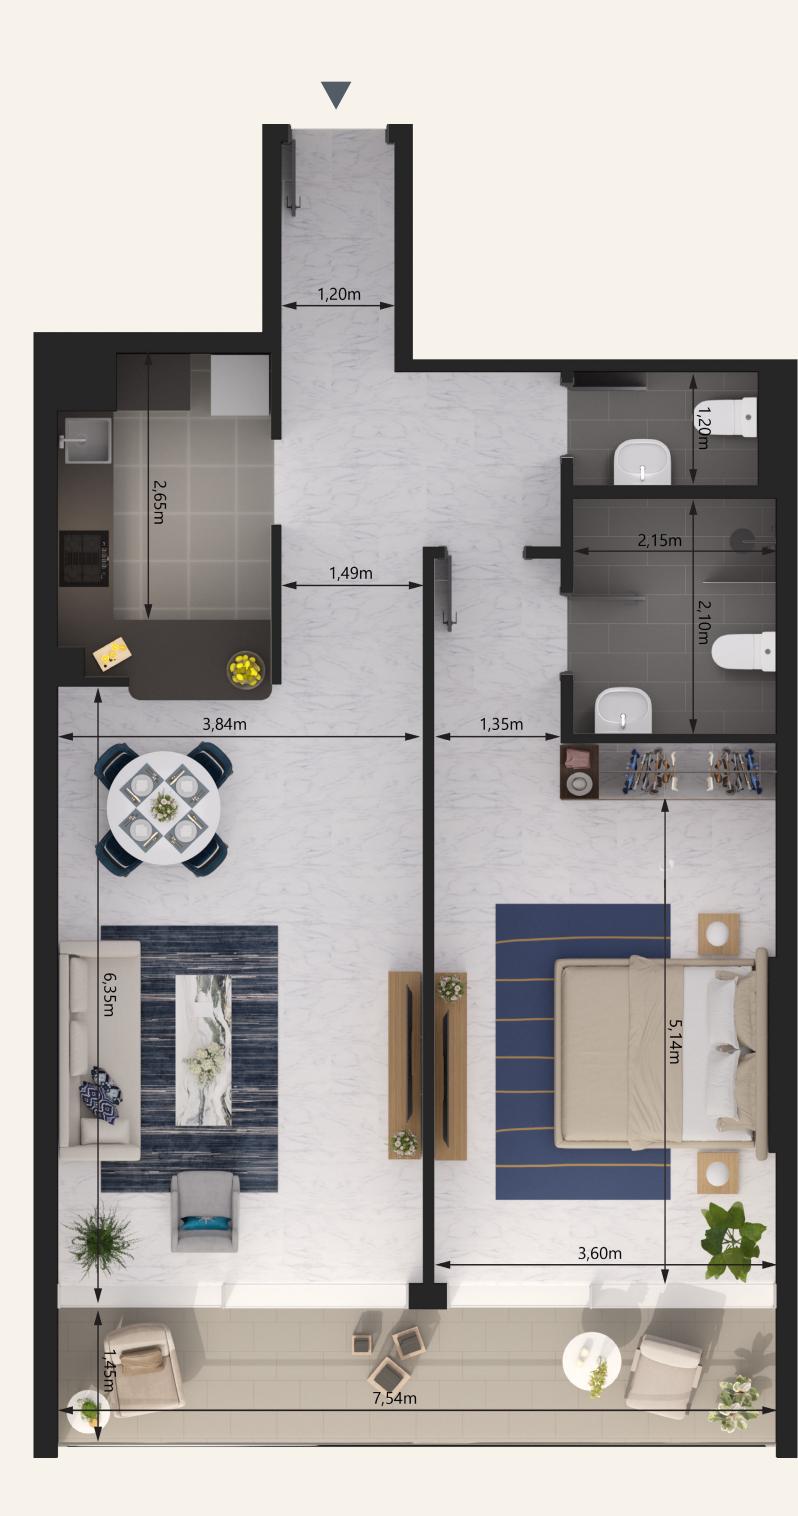

Unit Series: 21 Unit Type: Studio Size: 508 sq.ft.

Unit Series: 22 Unit Type: 1 bedroom Size: 984 sq.ft.