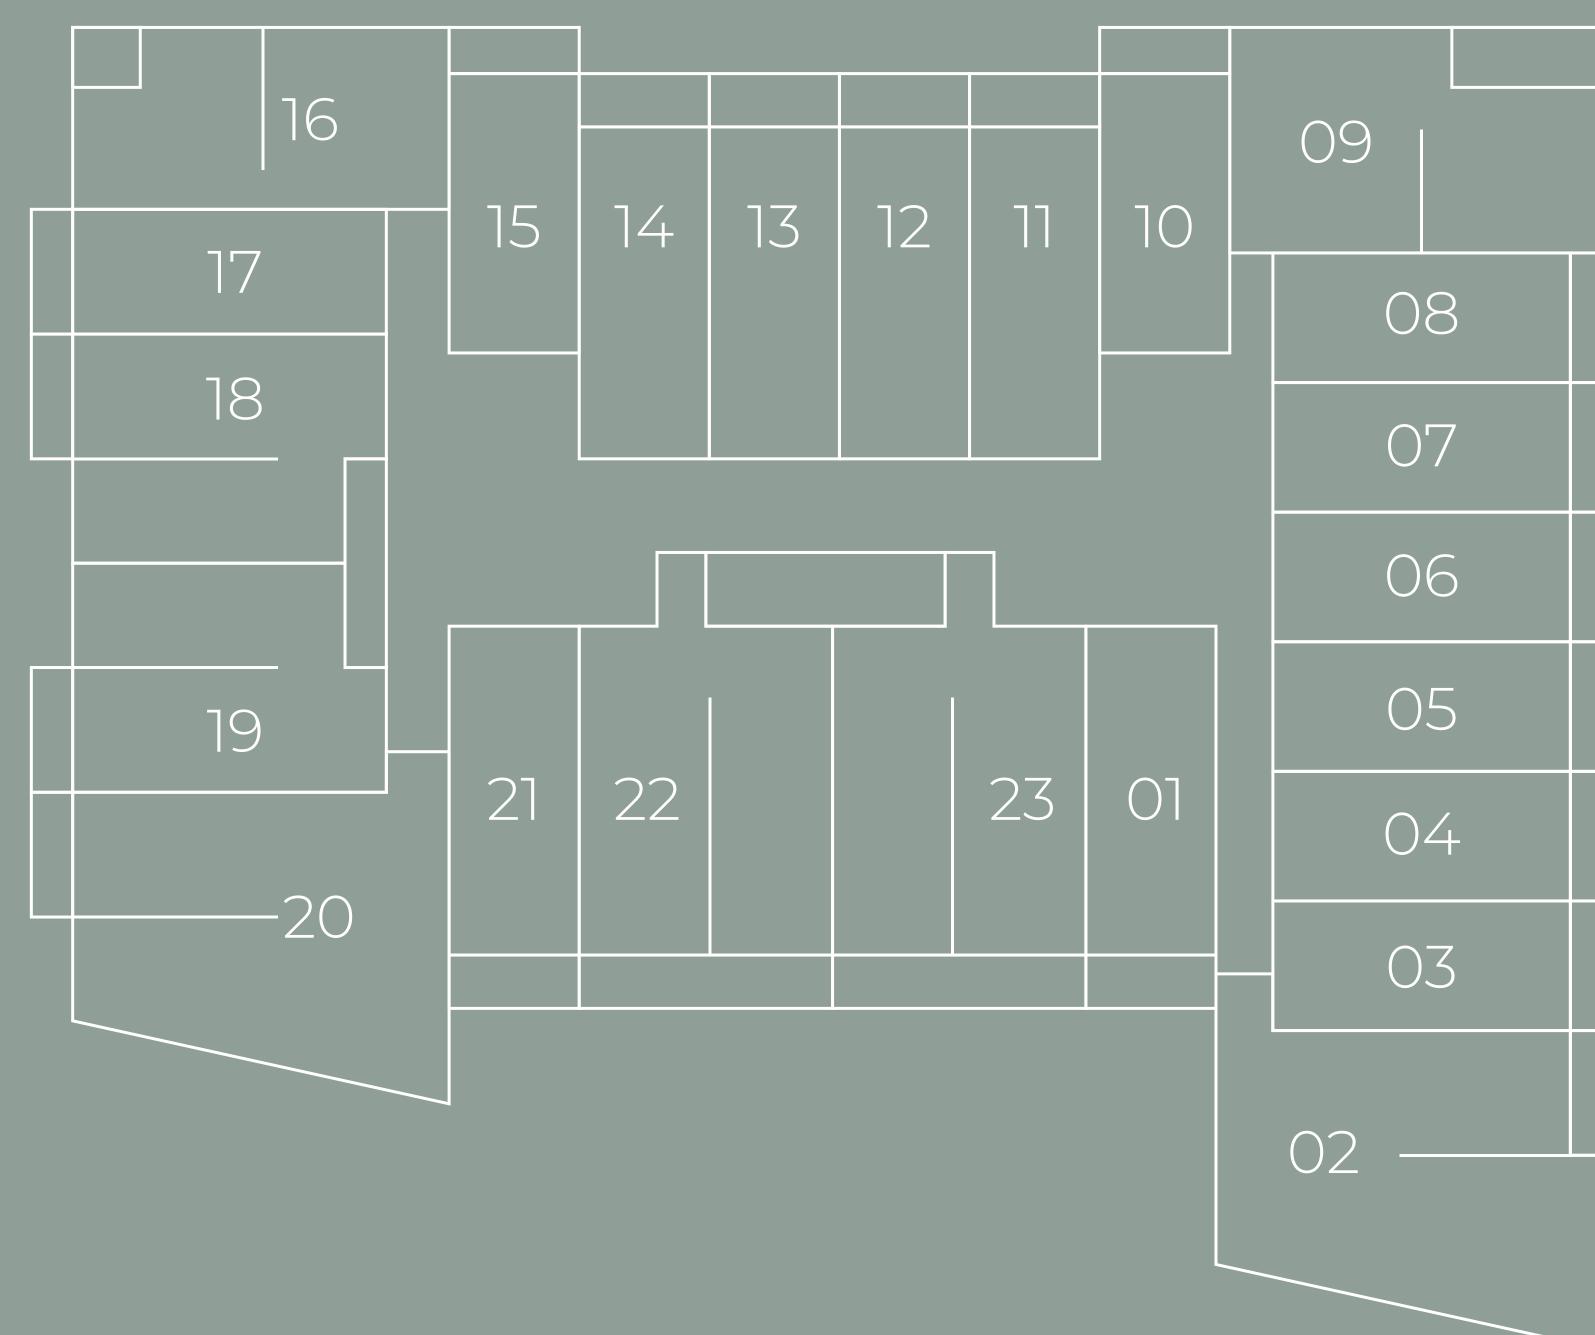

## (1-6 Floors)

Unit Series: 01 Unit Type: Studio Size: 488 sq.ft.

Unit Series: 02 Unit Type: 2 bedrooms Size: 1,197 sq.ft.

#### Location in Building

SUPREME Revidence

Unit Series: 03 Unit Type: Studio Size: 450 sq.ft.

#### Location in Building

SUPREME Revidence

Unit Series: 04 Unit Type: Studio Size: 452 sq.ft.

Unit Series: 05 Unit Type: Studio Size: 451 sq.ft.

Unit Series: 06 Unit Type: Studio Size: 451 sq.ft.

#### Location in Building

SUPREME Revidence

Unit Series: 07 Unit Type: Studio Size: 449 sq.ft.

Unit Series: 08 Unit Type: Studio Size: 448 sq.ft.

Unit Series: 09 Unit Type: 1 bedroom Size: 928 sq.ft.

Unit Series: 10 Unit Type: Studio Size: 430 sq.ft.

Unit Series: 11 Unit Type: Studio Size: 510 sq.ft.

Unit Series: 12 Unit Type: Studio Size: 507 sq.ft.

Unit Series: 13 Unit Type: Studio Size: 506 sq.ft.

### Location in Building

SUPREME Residence

Unit Series: 14 Unit Type: Studio Size: 509 sq.ft.

### Location in Building

SUPREME Revidence

Unit Series: 15 Unit Type: Studio Size: 436 sq.ft.

#### Location in Building

SUPREME Revidence

Unit Series: 16 Unit Type: 1 bedroom Size: 731 sq.ft.

Unit Series: 17 Unit Type: Studio Size: 470 sq.ft.

## Location in Building

SUPREME Residence

Unit Series: 18 Unit Type: 1 bedroom Size: 730 sq.ft.

Unit Series: 19 Unit Type: 1 bedroom Size: 733 sq.ft.

Unit Series: 20 Unit Type: 2 bedrooms Size: 1,127 sq.ft.

Unit Series: 21 Unit Type: Studio Size: 508 sq.ft.

Unit Series: 22 Unit Type: 1 bedroom Size: 984 sq.ft.

#### **Unit Details**

Unit Series: 23 Unit Type: 1 bedroom Size: 990 sq.ft.

Find Serenty, Radiate Joy

www.uniestate.com

409, Building 4, Emaar Business Park, Dubai, UAE

SUPREME Residence

BY ∎U∩I⊘state