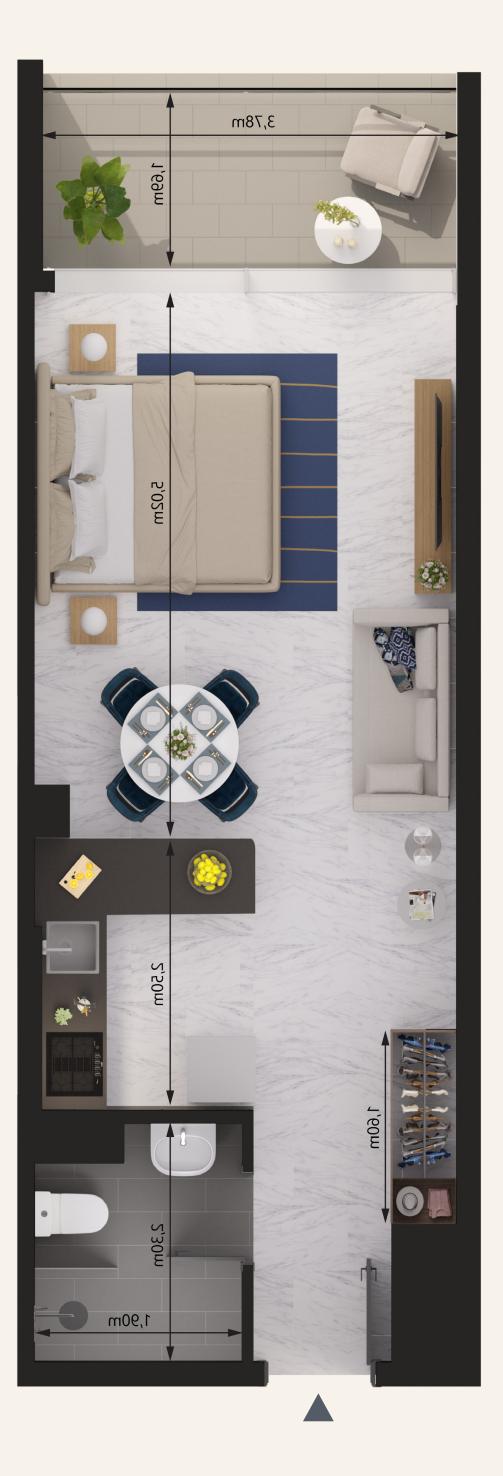

Unit Series: 11 Unit Type: Studio Size: 510 sq.ft.

Unit Series: 12 Unit Type: Studio Size: 507 sq.ft.

Unit Series: 13 Unit Type: Studio Size: 506 sq.ft.

### Location in Building

SUPREME Residence

Unit Series: 14 Unit Type: Studio Size: 509 sq.ft.