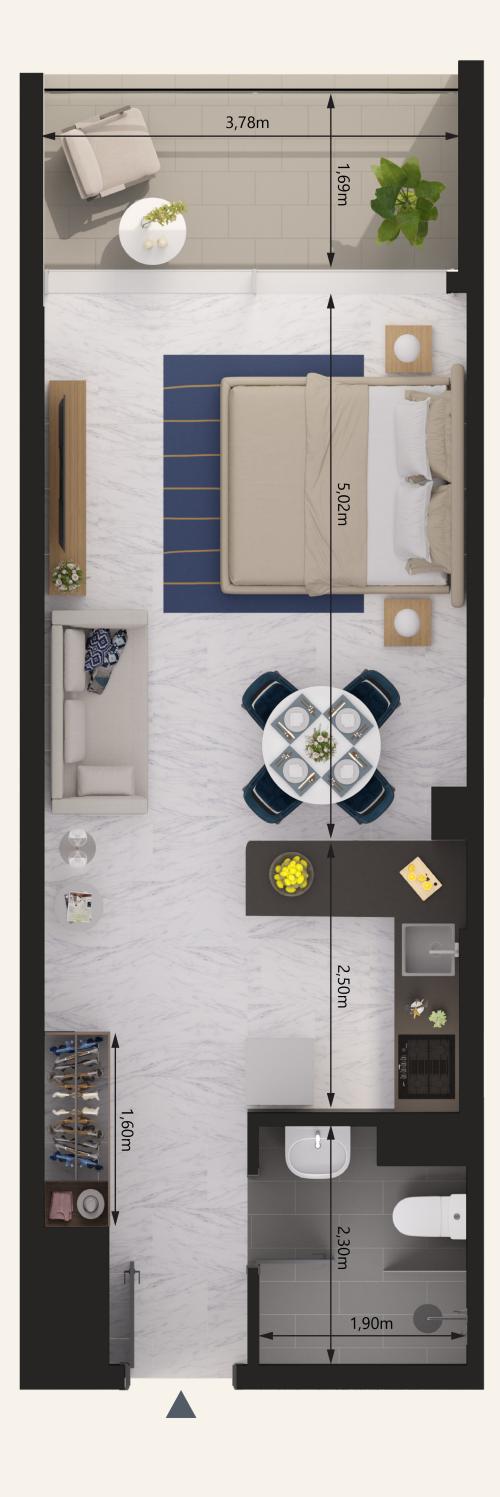

Unit Series: 11 Unit Type: Studio Size: 510 sq.ft.

Unit Series: 12 Unit Type: Studio Size: 507 sq.ft.

Unit Series: 13 Unit Type: Studio Size: 506 sq.ft.