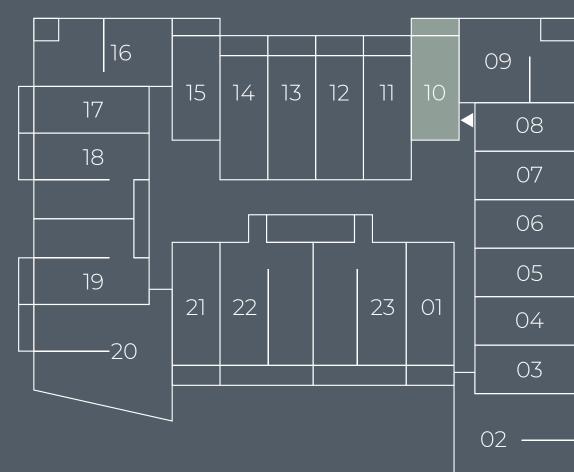

#### Location in Building

SUPREME Revidence

Unit Series: 07 Unit Type: Studio Size: 449 sq.ft.

Unit Series: 08 Unit Type: Studio Size: 448 sq.ft.

Unit Series: 09 Unit Type: 1 bedroom Size: 928 sq.ft.

Unit Series: 10 Unit Type: Studio Size: 430 sq.ft.