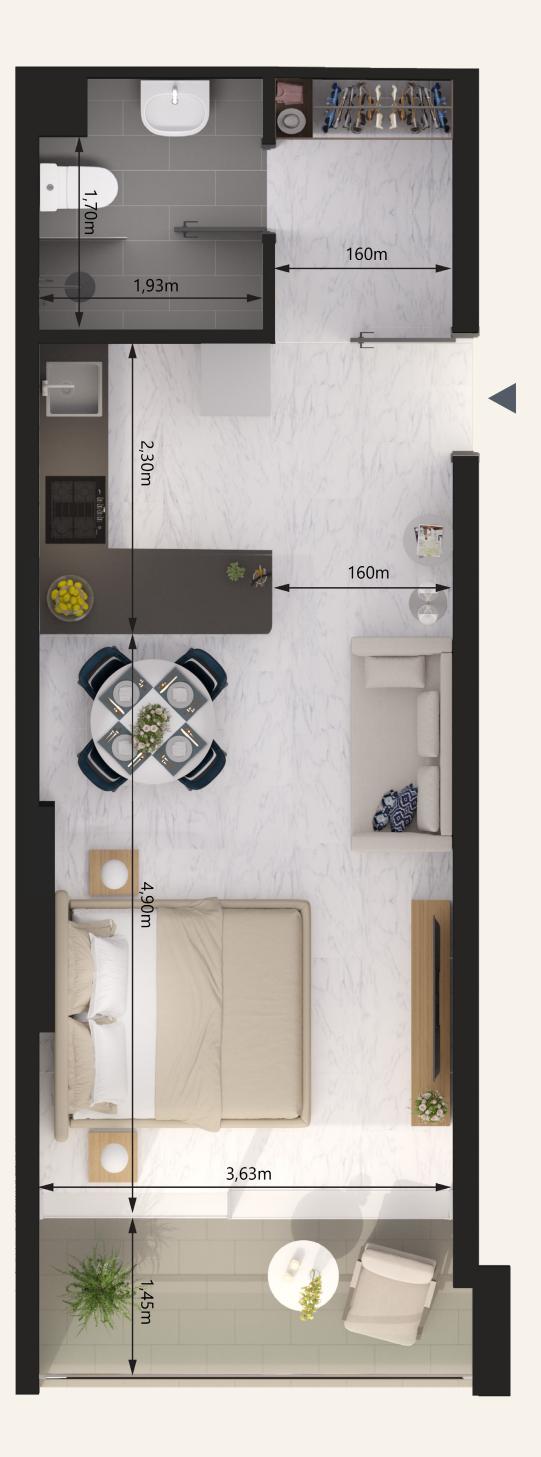

#### Location in Building

SUPREME Revidence

Unit Series: 03 Unit Type: Studio Size: 450 sq.ft.

#### Location in Building

SUPREME Revidence

Unit Series: 07 Unit Type: Studio Size: 449 sq.ft.

Unit Series: 08 Unit Type: Studio Size: 448 sq.ft.

Unit Series: 09 Unit Type: 1 bedroom Size: 928 sq.ft.

Unit Series: 10 Unit Type: Studio Size: 430 sq.ft.