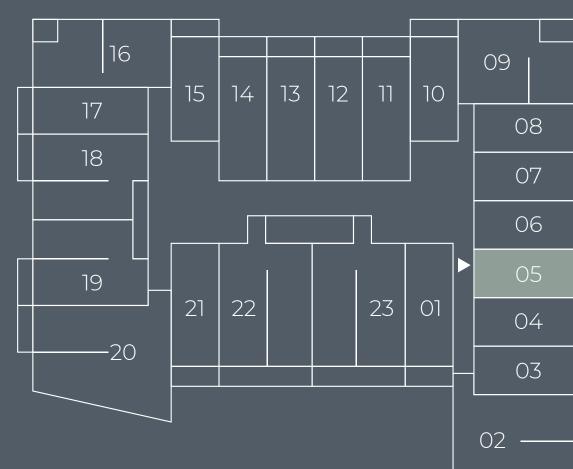

#### Location in Building

SUPREME Revidence

Unit Series: 07 Unit Type: Studio Size: 449 sq.ft.

Unit Series: 08 Unit Type: Studio Size: 448 sq.ft.

Unit Series: 09 Unit Type: 1 bedroom Size: 928 sq.ft.

Unit Series: 10 Unit Type: Studio Size: 430 sq.ft.