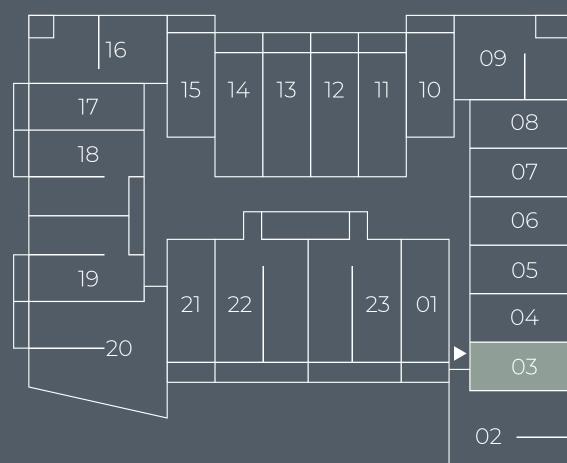

#### Location in Building

SUPREME Revidence

Unit Series: 07 Unit Type: Studio Size: 449 sq.ft.

Unit Series: 08 Unit Type: Studio Size: 448 sq.ft.

Unit Series: 09 Unit Type: 1 bedroom Size: 928 sq.ft.

Unit Series: 10 Unit Type: Studio Size: 430 sq.ft.

Unit Series: 11 Unit Type: Studio Size: 510 sq.ft.

Unit Series: 12 Unit Type: Studio Size: 507 sq.ft.

Unit Series: 13 Unit Type: Studio Size: 506 sq.ft.