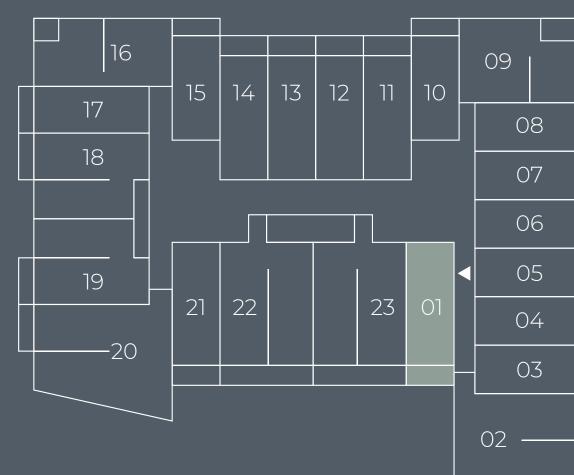

# FLOOR PLANS

Floor Plate

## (1-6 Floors)

Unit Series: 01 Unit Type: Studio Size: 488 sq.ft.

Unit Series: 02 Unit Type: 2 bedrooms Size: 1,197 sq.ft.