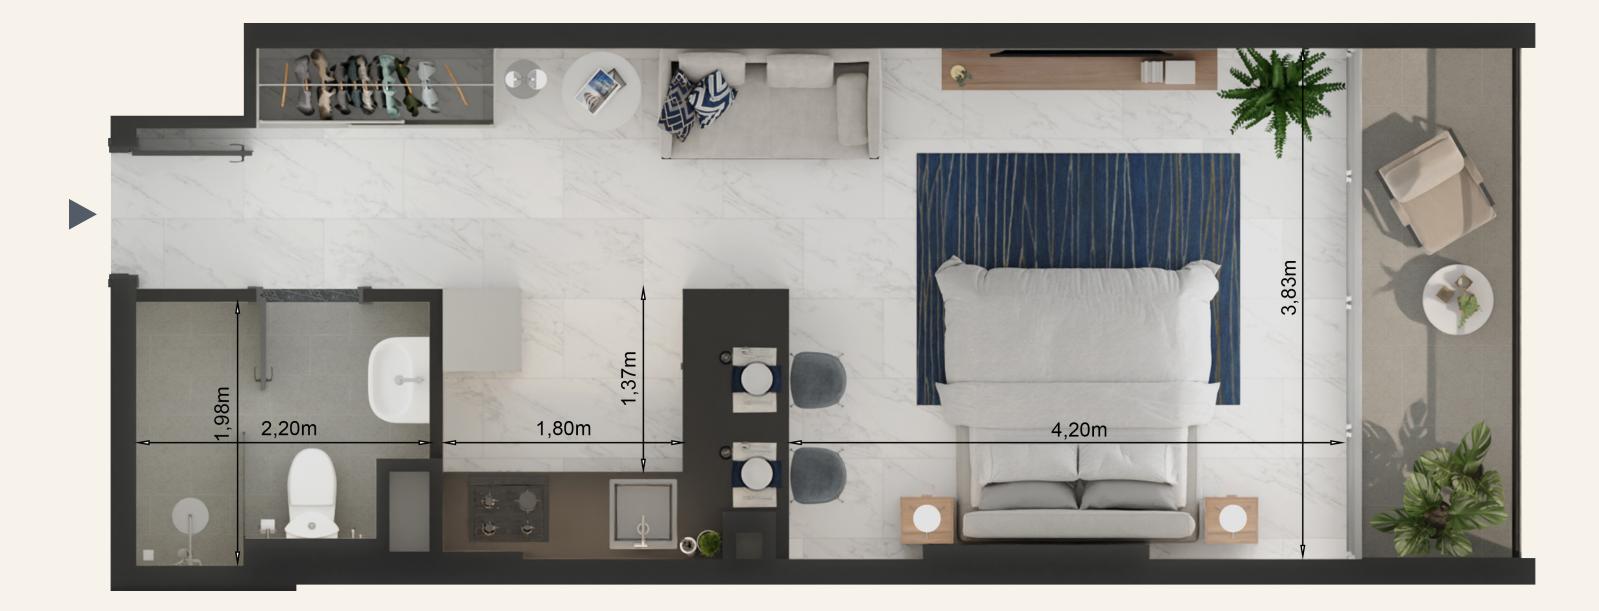

#### Location in Building

SUPREME Revidence

Unit Series: 04 Unit Type: Studio Size: 452 sq.ft.

Unit Series: 05 Unit Type: Studio Size: 451 sq.ft.

Unit Series: 06 Unit Type: Studio Size: 451 sq.ft.