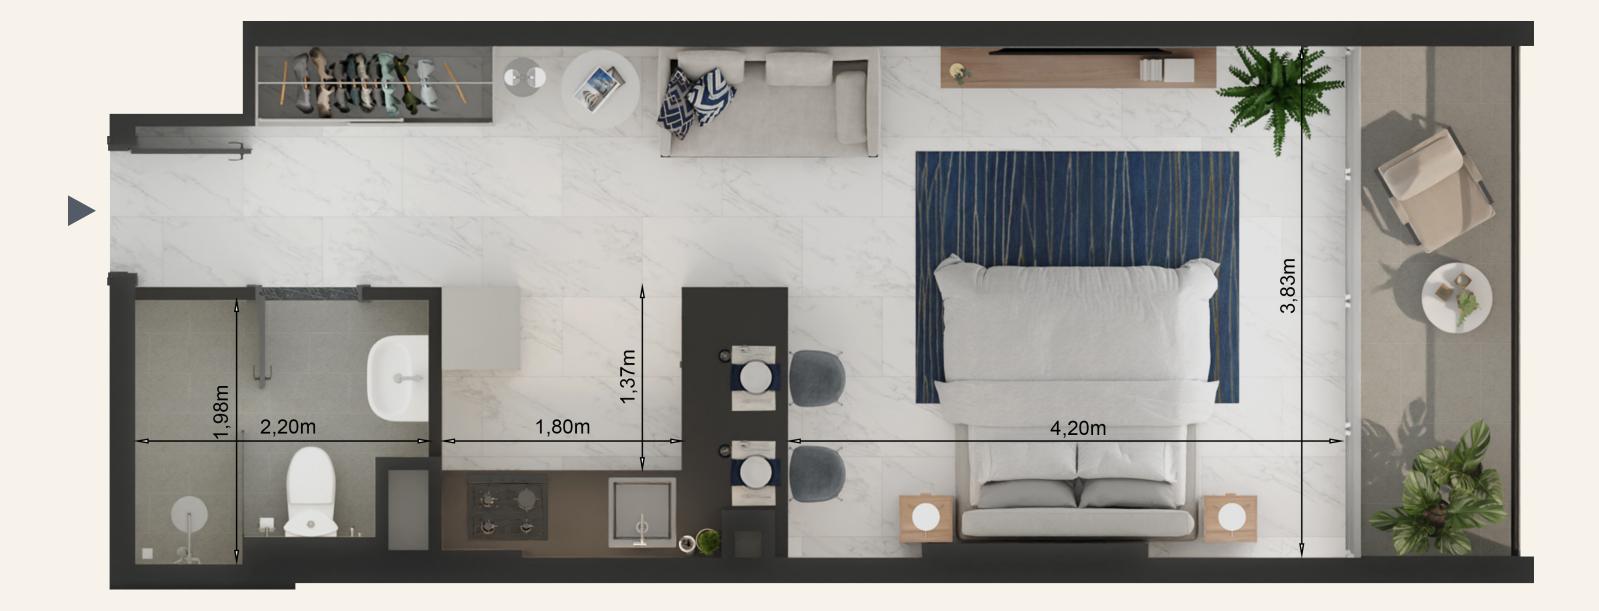

#### Location in Building

SUPREME Revidence

Unit Series: 07 Unit Type: Studio Size: 449 sq.ft.

Unit Series: 08 Unit Type: Studio Size: 448 sq.ft.

Unit Series: 09 Unit Type: 1 bedroom Size: 928 sq.ft.

Unit Series: 10 Unit Type: Studio Size: 430 sq.ft.