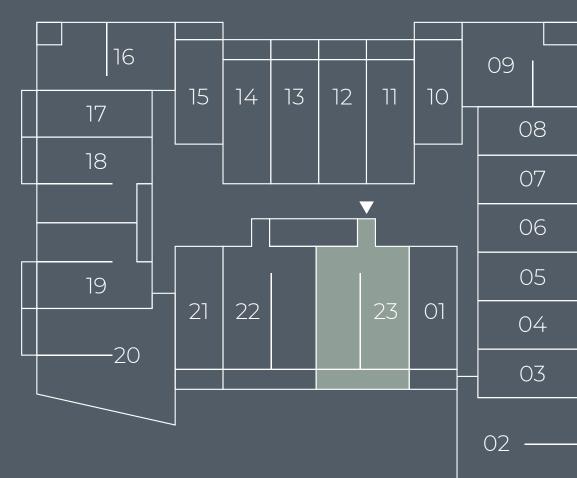

#### **Unit Details**

Unit Series: 23 Unit Type: 1 bedroom Size: 990 sq.ft.

Find Serenty, Radiate Joy

www.uniestate.com

409, Building 4, Emaar Business Park, Dubai, UAE

SUPREME Residence

BY ∎U∩I⊘state