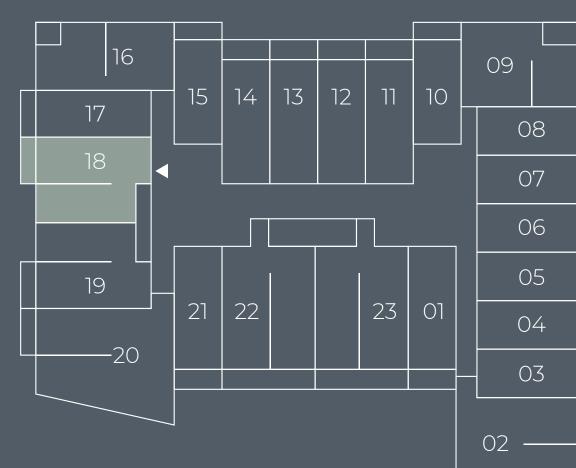

## Location in Building

SUPREME Residence

Unit Series: 18 Unit Type: 1 bedroom Size: 730 sq.ft.

Unit Series: 19 Unit Type: 1 bedroom Size: 733 sq.ft.

Unit Series: 20 Unit Type: 2 bedrooms Size: 1,127 sq.ft.