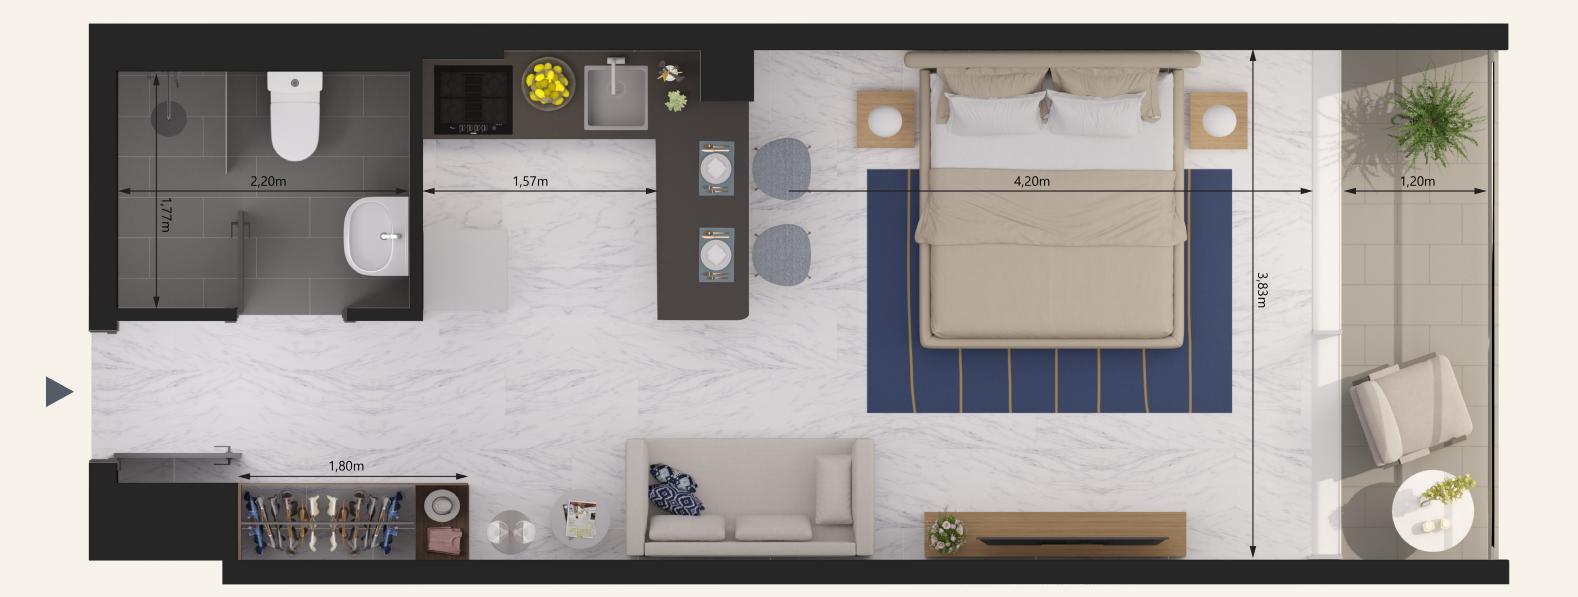

#### Location in Building

SUPREME Revidence

Unit Series: 07 Unit Type: Studio Size: 449 sq.ft.

Unit Series: 08 Unit Type: Studio Size: 448 sq.ft.

Unit Series: 09 Unit Type: 1 bedroom Size: 928 sq.ft.

Unit Series: 10 Unit Type: Studio Size: 430 sq.ft.