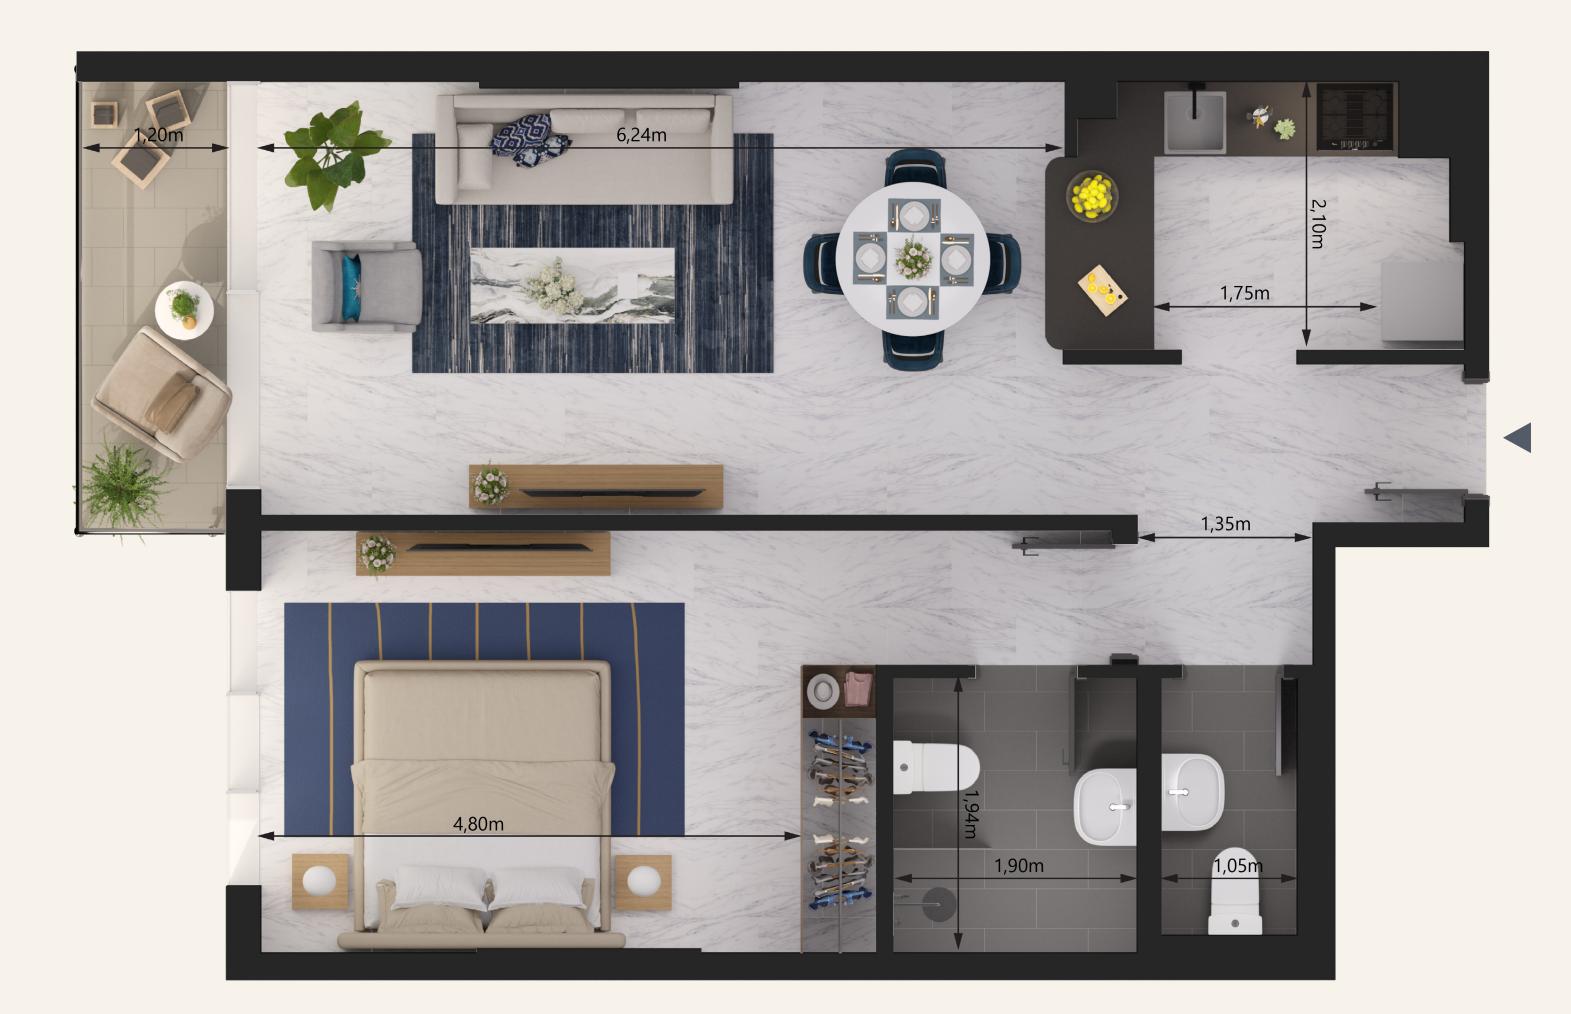

## Location in Building

SUPREME Residence

Unit Series: 18 Unit Type: 1 bedroom Size: 730 sq.ft.

Unit Series: 19 Unit Type: 1 bedroom Size: 733 sq.ft.

Unit Series: 20 Unit Type: 2 bedrooms Size: 1,127 sq.ft.

#### **Unit Details**

Unit Series: 23 Unit Type: 1 bedroom Size: 990 sq.ft.

Find Serenty, Radiate Joy

www.uniestate.com

409, Building 4, Emaar Business Park, Dubai, UAE

SUPREME Residence

BY ∎U∩I⊘state