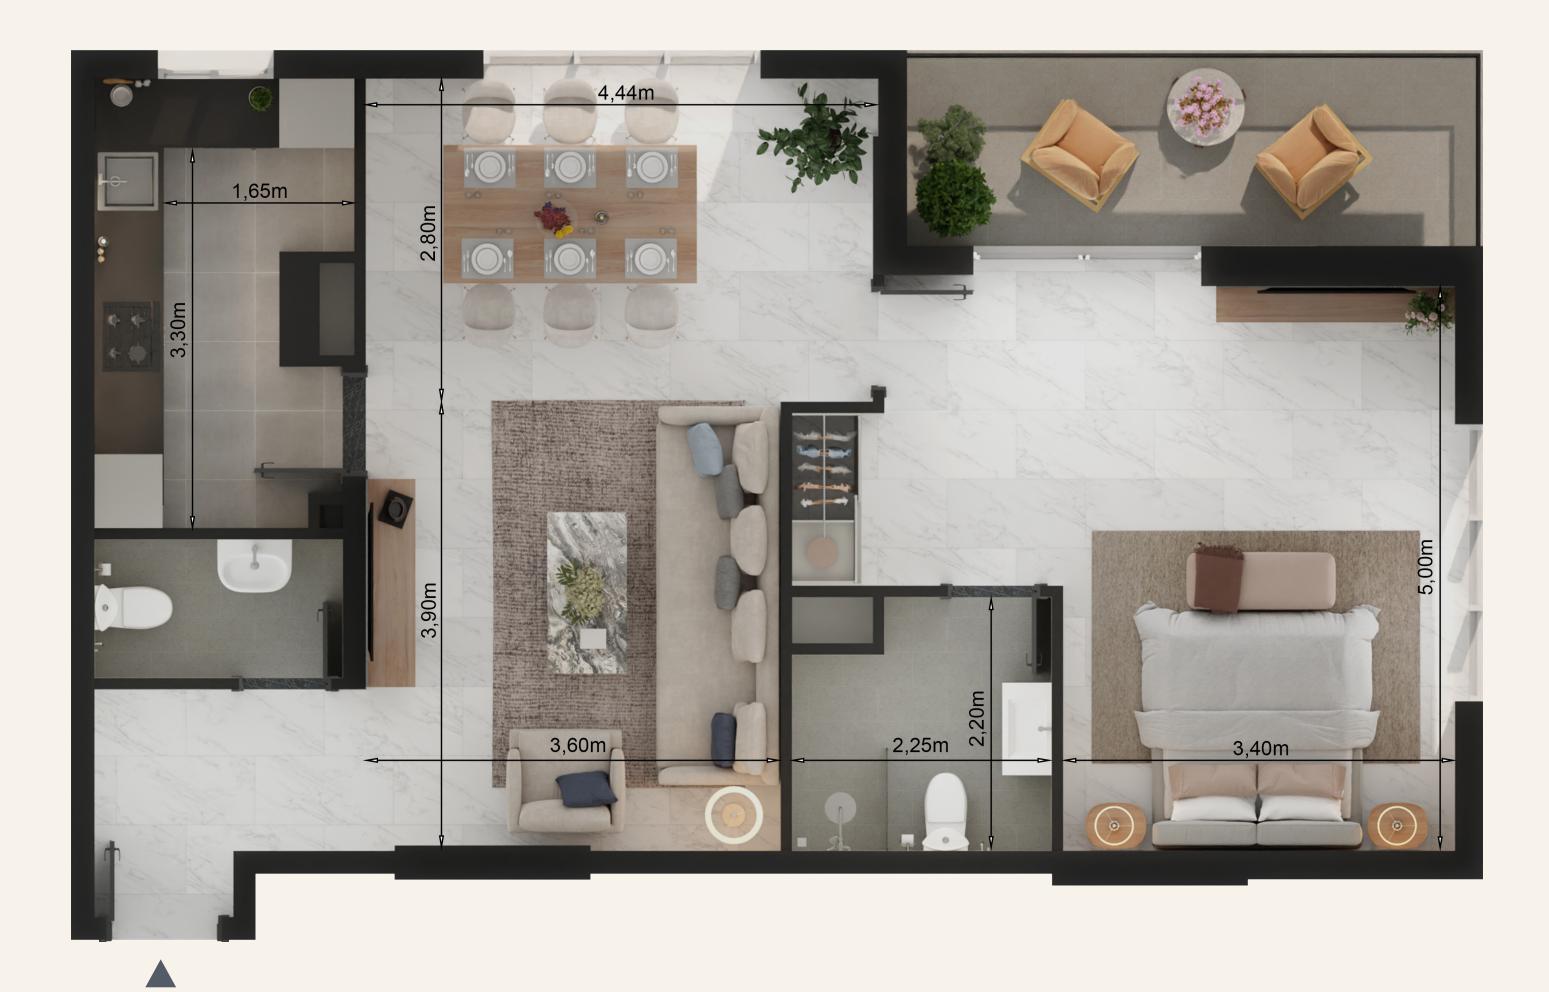

#### **Unit Details**

Unit Series: 23 Unit Type: 1 bedroom Size: 990 sq.ft.

Find Serenty, Radiate Joy

www.uniestate.com

409, Building 4, Emaar Business Park, Dubai, UAE

SUPREME Residence

BY ∎U∩I⊘state