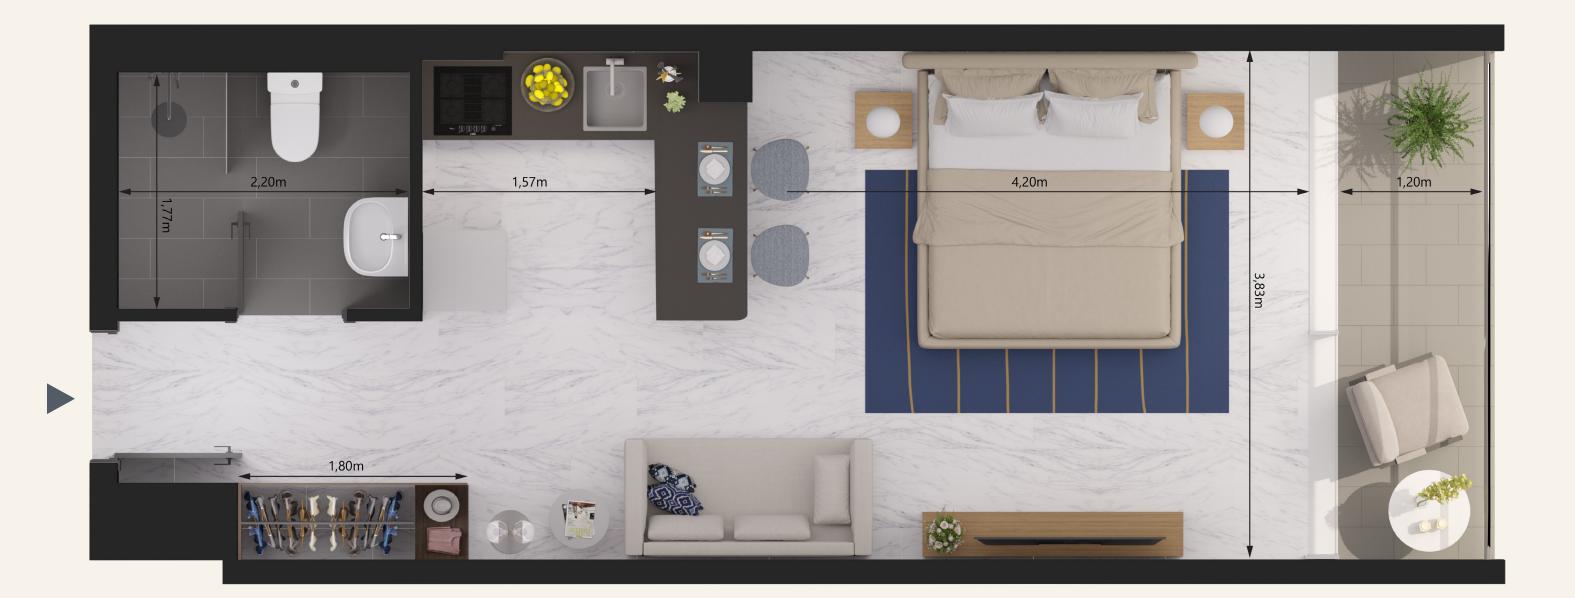

#### **Unit Details**

Unit Series: 23 Unit Type: 1 bedroom Size: 990 sq.ft.

Find Serenty, Radiate Joy

www.uniestate.com

409, Building 4, Emaar Business Park, Dubai, UAE

SUPREME Residence

BY ∎U∩I⊘state