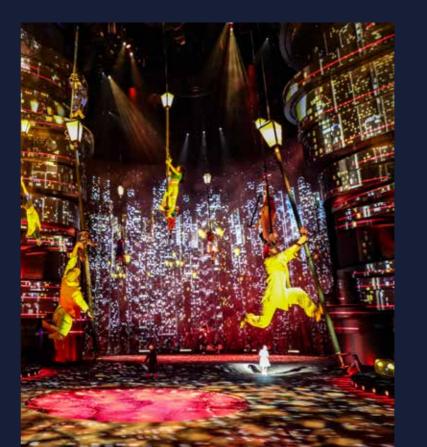

#### LA PERLE BY DRAGONE

لا بيرل

Brought to Dubai by the Al Habtoor Group, La Perle by Dragone is the region's first permanent water theatre boasting 450 performances per year in a tailor-made state-of-the-art aquatheatre. Produced by legendary Creative Director Franco Dragone, La Perle features a cast of 65 world-class artists performing breathtaking aqua and aerial feats in, on and above water.

مسرح "اللؤلؤ" (لابيرل) من دراغون، والذي أحضرته مجموعة الحبتور إلى دبي، هو أول عرض دائم في المنطقة، ويقدّم 450 عرضاً في السنة في مسرح مائي حديث مصمَّم خصيصاً لهذه الغاية. العرض من إنتاج المخرج الإبداعي الأسطوري فرانكو دراغون، ويشارك فيه 65 فناناً عالمياً يقدّمون استعراضات مائية وجوية تخطف الأنفاس داخل المياه وعلى سطحها وفوقها.