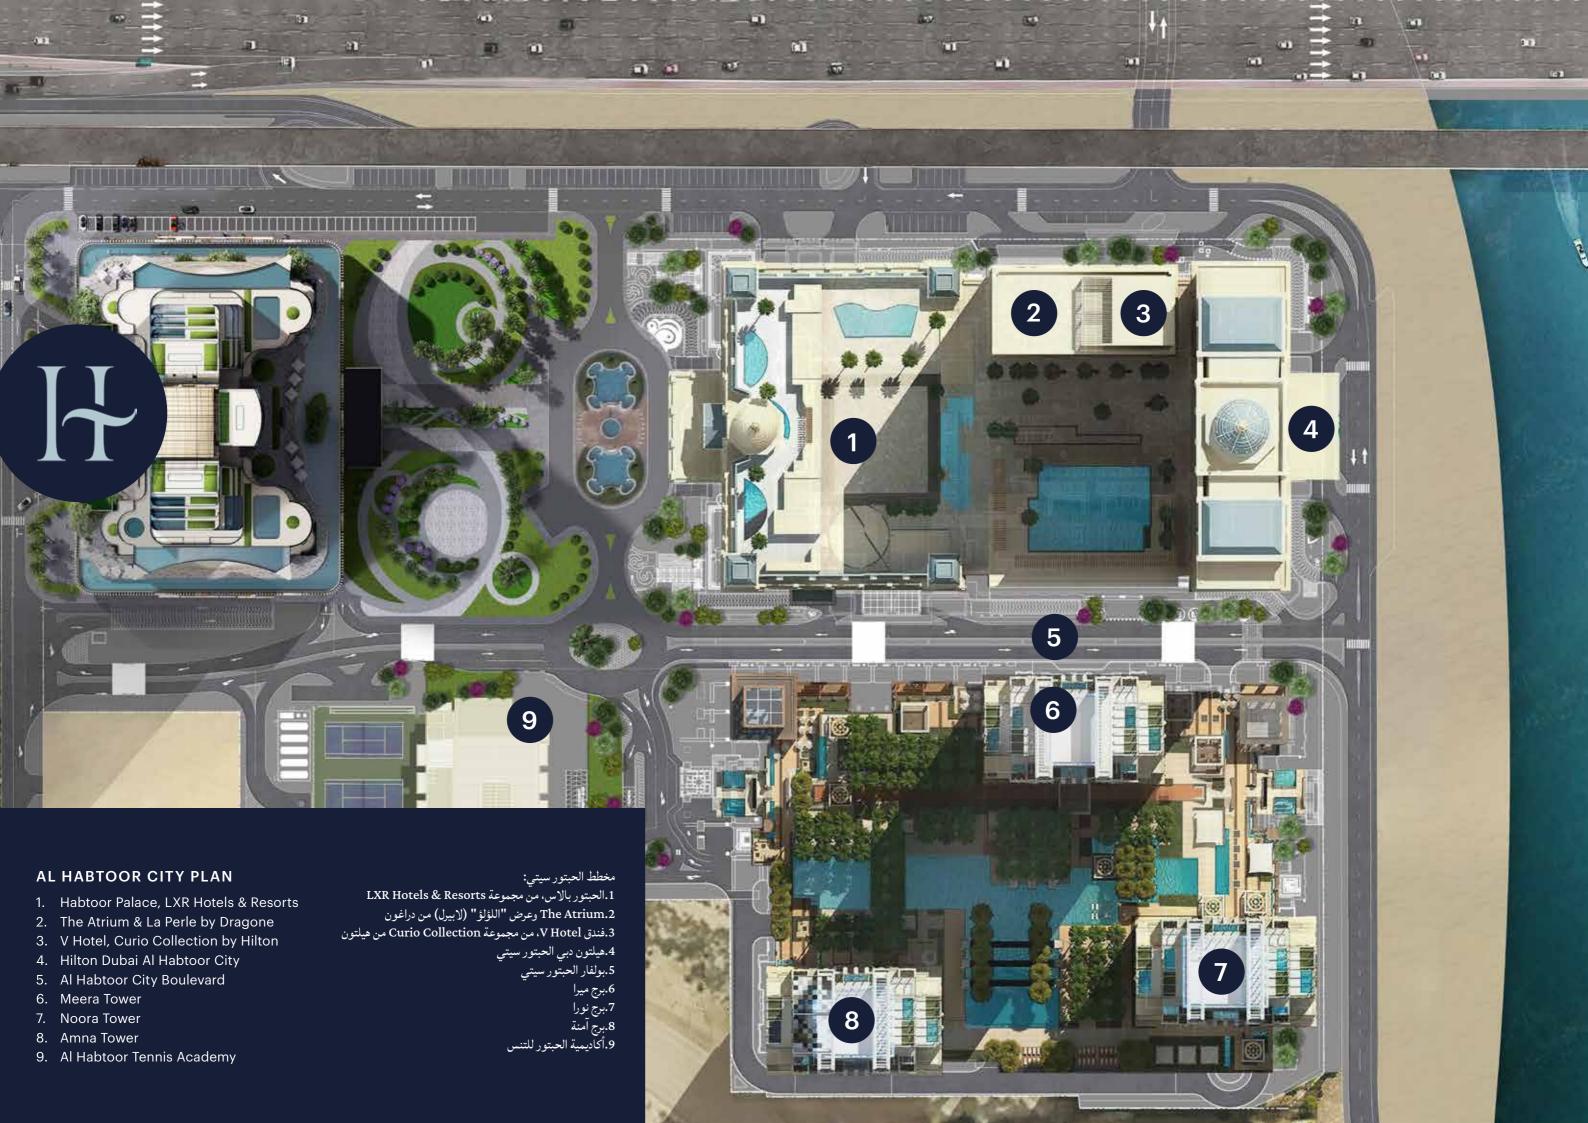

The Habtoor Palace, LXR Hotels & Resorts is rich in urban amenities and Beaux-Arts architecture, offering opulent accommodations, fine dining, sprawling gardens, a premier spa, state-of-the-art event space, two rooftop pools, and service personalized to every guest. This stunning 234-guest room hotel joins as the first property for ultra-luxury collection brand from Hilton, LXR Hotels & Resorts.

## HILTON, DUBAI AL HABTOOR CITY

فندق هيلتون دبي، الحبتور سيتي

Soaring 44 floors above the city, our Hilton Dubai Al Habtoor City hotel offers an upscale oasis on the banks of the Dubai Water Canal, near Downtown Dubai and World Trade Center. Our location off Sheikh Zayed Road, near Dubai Metro station, puts you just minutes from wherever you want to go. Enjoy an indulgent host of family-friendly amenities including complimentary WiFi, expansive spa with views of Burj Khalifa, 4 rooftop pools, complimentary Kids' Club and much more.

# V DUBAI, A CURIO COLLECTION HOTEL BY HILTON

فندق ۷ دبي

V Dubai in Al HabtoorCity is where style visionaries and cultural connoisseurs converge to live life to the fullest. Part of the booming metropolis' largest integrated urban resort, 33 floors of ever-evolving energy soar above bustling Sheikh ZayedRoad and the new Dubai Water Canal.Featuring 356 guestrooms and suites, 4 restaurants and bars, more than 1,000 square meters of function space and panoramic views of shimmering skyline.

#### LA PERLE BY DRAGONE

لا بيرل

Brought to Dubai by the Al Habtoor Group, La Perle by Dragone is the region's first permanent water theatre boasting 450 performances per year in a tailor-made state-of-the-art aquatheatre. Produced by legendary Creative Director Franco Dragone, La Perle features a cast of 65 world-class artists performing breathtaking aqua and aerial feats in, on and above water.

#### AL HABTOOR TENNIS ACADEMY