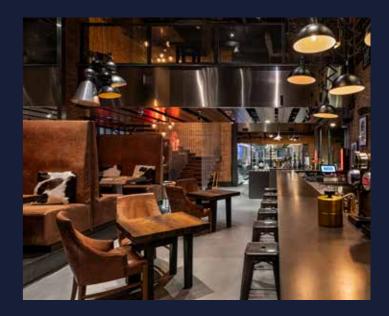

#### RIBS AND BREWS

Ribs & Brews offers a unique and modern take on an American bar, serving regional US fare and a selection of the finest, slow-cooked barbeque ribs. Ribs & Brews is a bar-centric food hall where handcrafted cocktails are stirred, brews are drawn and small plates are passed, encouraging guests to share and engage.

يقدم مطعم ربز اند بروز تشكيلة فريدة وحديثة من البار الأمريكي، حيث يقدم المأكولات الأمريكية الإقليمية ومجموعة مختارة من أفضل أضلاع الشواء المطبوخة ببطء. ربز اند بروز هو قاعة طعام تتمحور حول البار، حيث يتم مزج الكوكتيلات المصنوعة يدويًا والمشروبات الكحولية وتمرير الأطباق الصغيرة، مما يشجع الضيوف على المشاركة