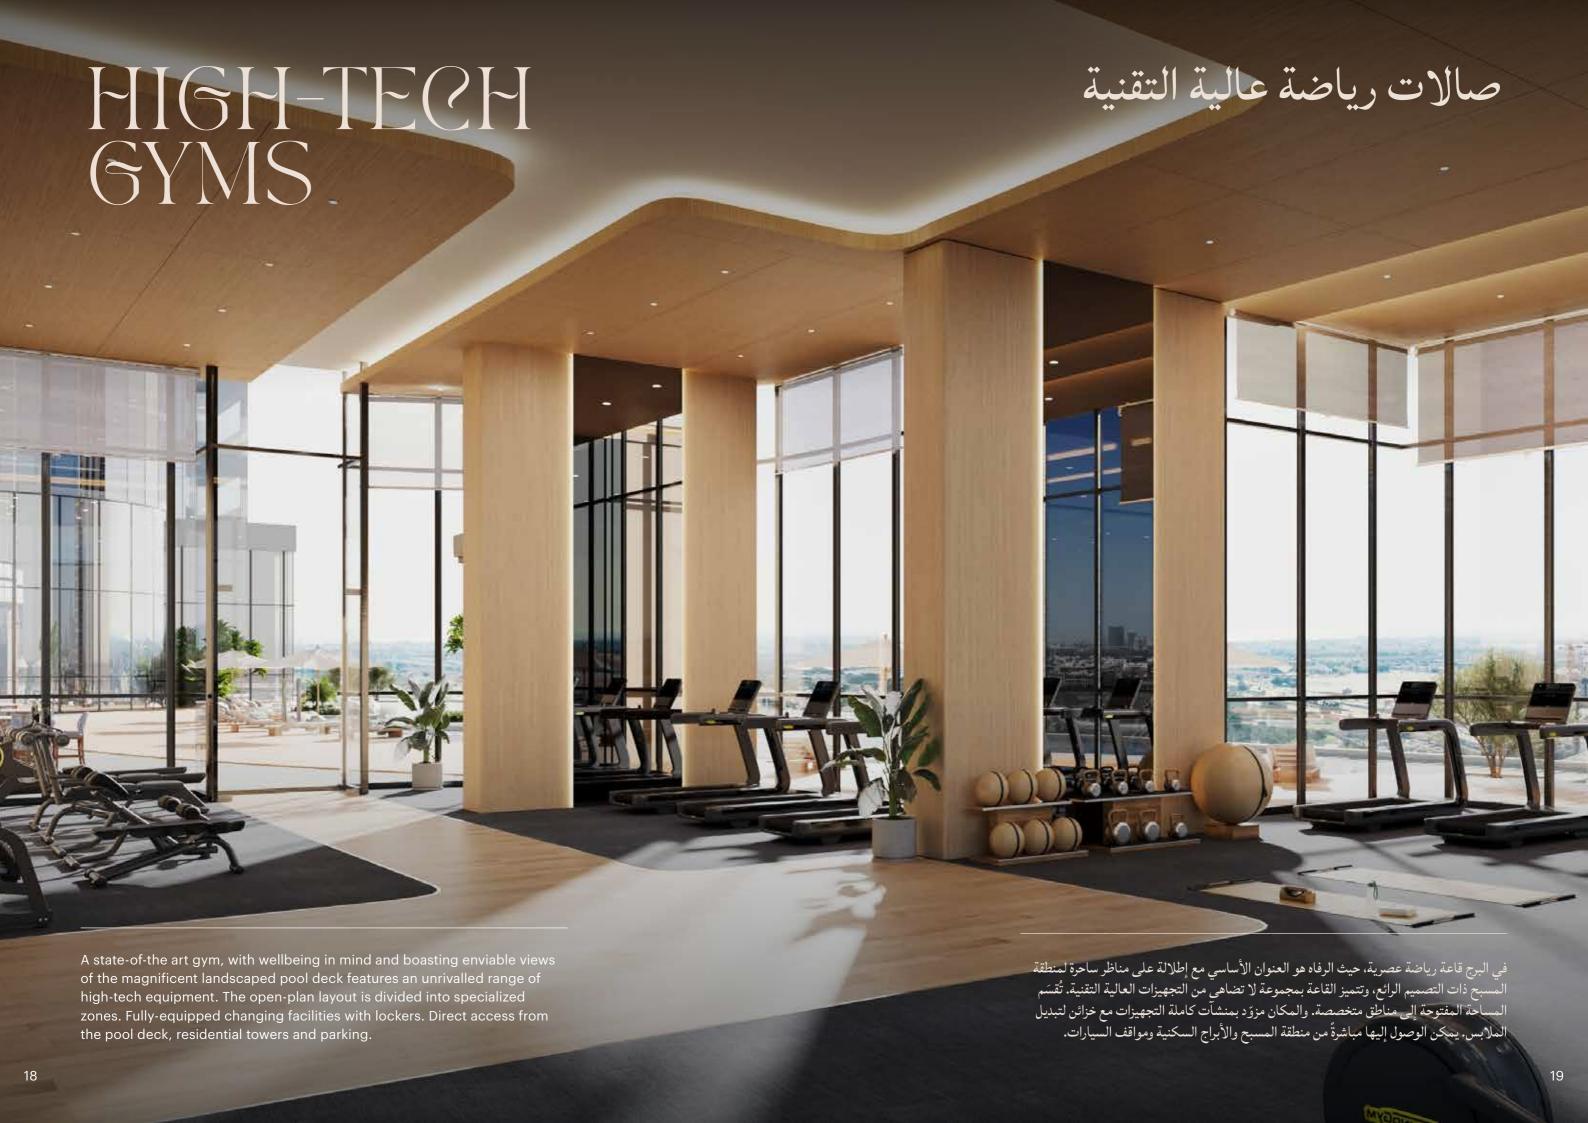

# ALL-INCLUSIVE AMENITIES ON THREE SEPARATE FLOORS

مرافق شاملة تؤمّن مختلف الخدمات في ثلاثة طوابق

INFINITY POOLS WITH 270° VIEWS OF THE DUBAI SKYLINE

مسابح لامتناهية مع إطلالات على أفق دبي بزاوية 270 درجة

INDOOR & OUTDOOR RELAXATION SPACES

مساحات للاسترخاء في الأماكن المغلقة وفي الهواء الطلق

KIDS PLAY AREAS, DESIGNED WITH SAFETY IN MIND

مناطق مخصصة لألعاب الأطفال، مع مراعاة أعلى معايير السلامة

MULTIPLE GYMS AND FITNESS SPACES
قاعات رياضة متعددة ومساحات للياقة البدنية

# WELCOME TO OPULENT LEISURE

Here, mornings in one of the many fitness facilities drift into afternoons in the sun by one of the building's five tranquil infinity pools offering breathtaking views of the city and sea. With three separate full floors of all-inclusive amenities — 8th, 47th and 70th — throughout the tower, whatever you desire is never far away.

# أهلاً بكم في أجواء الرفاهية الفخمة

هنا، يبدأ صباحكم في إحدى منشآت اللياقه البدنيه الكثيرة وينساب يومكم بخفّة وحيوية وصولاً إلى فترة بعد الظهيرة التي يمكنكم أن تمضوها قرب أحد المسابح الخمسة الهادئة اللامتناهية في المبنى والتي تطلّ على مناظر خلابة للمدينة ومياة الخليج العربي. يضم البرج ثلاثة طوابق مجهّزة بالمنشات والخدمات الكاملة - الطوابق 8 و 47 و 70 وهكذا فإن كل ما ترغبون فيه تجدونه على مسافة قريبة منكم.