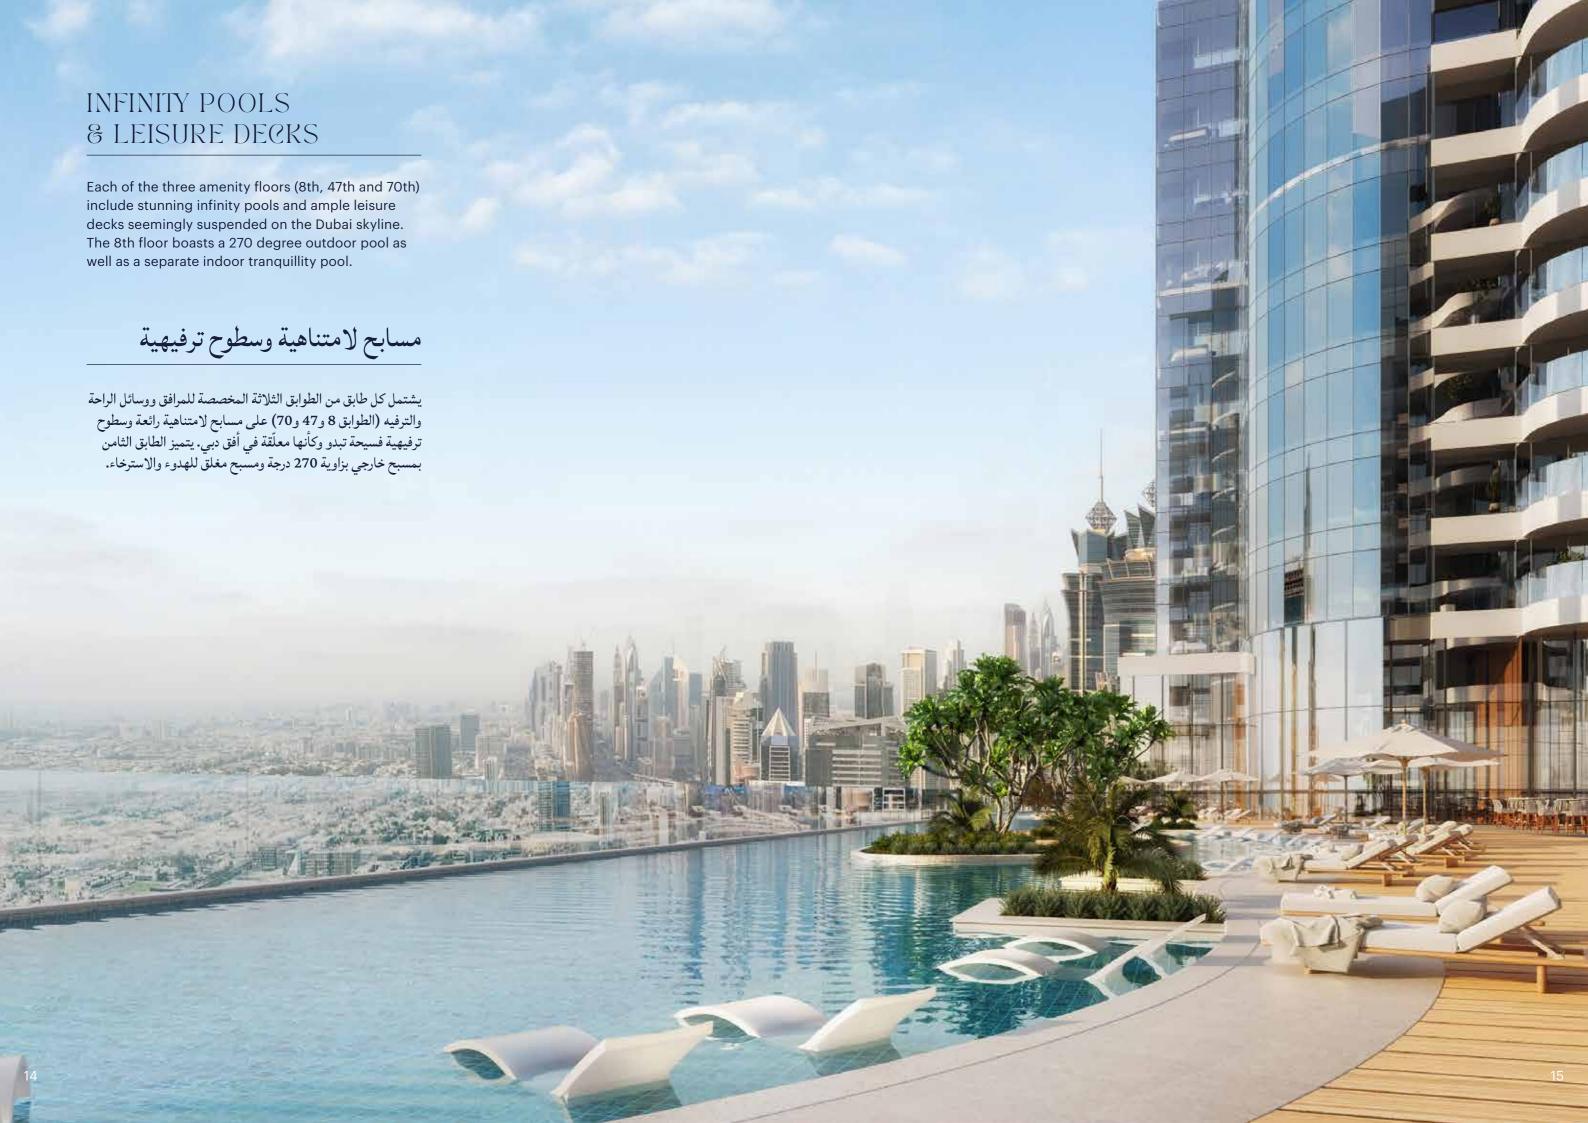

# ALL-INCLUSIVE AMENITIES ON THREE SEPARATE FLOORS

مرافق شاملة تؤمّن مختلف الخدمات في ثلاثة طوابق

INFINITY POOLS WITH 270° VIEWS OF THE DUBAI SKYLINE

مسابح لامتناهية مع إطلالات على أفق دبي بزاوية 270 درجة

INDOOR & OUTDOOR RELAXATION SPACES

مساحات للاسترخاء في الأماكن المغلقة وفي الهواء الطلق

KIDS PLAY AREAS, DESIGNED WITH SAFETY IN MIND

مناطق مخصصة لألعاب الأطفال، مع مراعاة أعلى معايير السلامة

MULTIPLE GYMS AND FITNESS SPACES
قاعات رياضة متعددة ومساحات للياقة البدنية

PADEL TENNIS COURTS ملاعب لرياضة تنس البادل

LUXURIOUS SPA, STEAM AND SAUNA FACILITIES منشآت فخمة للسيا

منشات فخمة للسبا وحمامات البخار والسونا

LICENSED RESIDENT CAFÉS AND RESTAURANTS

مقاه ومطاعم مرخصة لسكّان المجمّع

RESIDENTS LIBRARY AND QUIET SPACES مكتبة ومساحات هادئة لسكان المجمّع

EVENT AND
NETWORKING ROOMS
قاعات للمناسبات
والفعاليات

360° VIEWS FROM ALL AMENITY DECKS إطلالات بانورامية بزاوية 360 درجة من جميع سطوح المرافق

# WELCOME TO OPULENT LEISURE

Here, mornings in one of the many fitness facilities drift into afternoons in the sun by one of the building's five tranquil infinity pools offering breathtaking views of the city and sea. With three separate full floors of all-inclusive amenities — 8th, 47th and 70th — throughout the tower, whatever you desire is never far away.

# أهلاً بكم في أجواء الرفاهية الفخمة

هنا، يبدأ صباحكم في إحدى منشآت اللياقه البدنيه الكثيرة وينساب يومكم بخفّة وحيوية وصولاً إلى فترة بعد الظهيرة التي يمكنكم أن تمضوها قرب أحد المسابح الخمسة الهادئة اللامتناهية في المبنى والتي تطلّ على مناظر خلابة للمدينة ومياة الخليج العربي. يضم البرج ثلاثة طوابق مجهّزة بالمنشات والخدمات الكاملة - الطوابق 8 و 47 و 70 وهكذا فإن كل ما ترغبون فيه تجدونه على مسافة قريبة منكم.