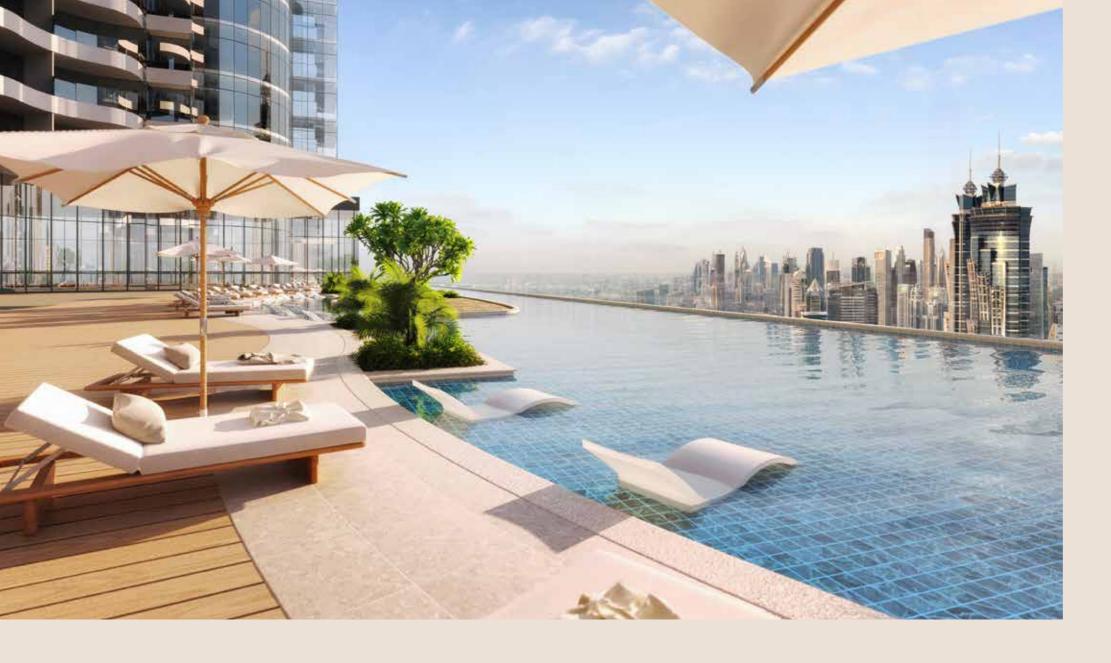

# ALL-INCLUSIVE AMENITIES ON THREE SEPARATE FLOORS

مرافق شاملة تؤمّن مختلف الخدمات في ثلاثة طوابق

INFINITY POOLS WITH 270° VIEWS OF THE DUBAI SKYLINE

مسابح لامتناهية مع إطلالات على أفق دبي بزاوية 270 درجة

# WELCOME TO OPULENT LEISURE

Here, mornings in one of the many fitness facilities drift into afternoons in the sun by one of the building's five tranquil infinity pools offering breathtaking views of the city and sea. With three separate full floors of all-inclusive amenities — 8th, 47th and 70th — throughout the tower, whatever you desire is never far away.

# أهلاً بكم في أجواء الرفاهية الفخمة

هنا، يبدأ صباحكم في إحدى منشآت اللياقه البدنيه الكثيرة وينساب يومكم بخفّة وحيوية وصولاً إلى فترة بعد الظهيرة التي يمكنكم أن تمضوها قرب أحد المسابح الخمسة الهادئة اللامتناهية في المبنى والتي تطلّ على مناظر خلابة للمدينة ومياة الخليج العربي. يضم البرج ثلاثة طوابق مجهّزة بالمنشات والخدمات الكاملة - الطوابق 8 و 47 و 70 وهكذا فإن كل ما ترغبون فيه تجدونه على مسافة قريبة منكم.