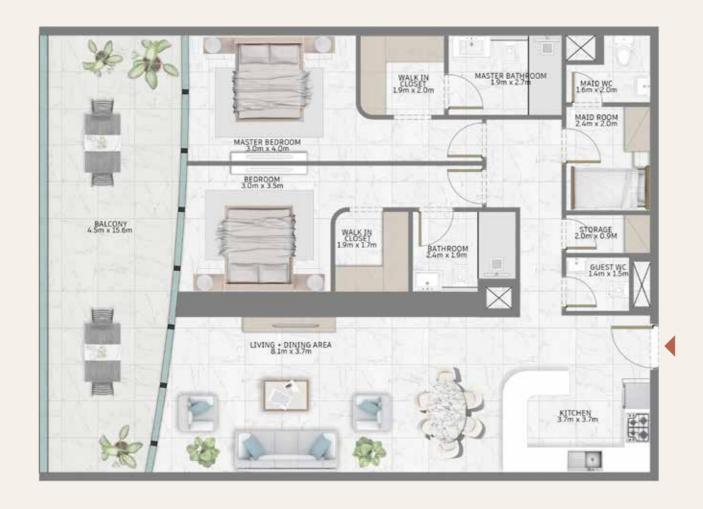

## THREE BEDROOM

# ثلاث غرف نوم

 $\begin{array}{lll} \mbox{Suite Area:} & 1,687 \mbox{ ft}^2 \,|\, 156.76 \mbox{ m}^2 \\ \mbox{Balcony Area:} & 170 \mbox{ ft}^2 \,|\, 15.78 \mbox{ m}^2 \\ \mbox{Total Area:} & 1,875 \mbox{ ft}^2 \,|\, 172.54 \mbox{ m}^2 \end{array}$ 

## THREE BEDROOM

Apartments

# ثلاث غرف نوم

04 Series Levels 71 - 75

 $\begin{array}{lll} \mbox{Suite Area:} & \mbox{1,721 ft}^2 \,|\, \mbox{159.85 m}^2 \\ \mbox{Balcony Area:} & \mbox{99 ft}^2 \,|\, \mbox{9.21 m}^2 \\ \mbox{Total Area:} & \mbox{1,820 ft}^2 \,|\, \mbox{169.06 m}^2 \end{array}$ 