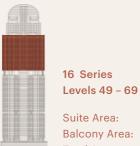

#### 08 Series Levels 49 - 69

 Suite Area:
  $909 \text{ ft}^2 \mid 84.48 \text{ m}^2$  

 Balcony Area:
  $137 \text{ ft}^2 \mid 12.68 \text{ m}^2$  

 Total Area:
  $1,046 \text{ ft}^2 \mid 97.16 \text{ m}^2$ 