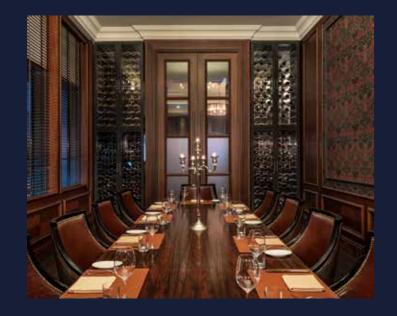

#### SKY RESTAURANT

Dine in the clouds at Al Habtoor Tower's luxury restaurant, located on the 70th floor. Enjoy stunning panoramic views of the Dubai skyline while savouring exquisite cuisine prepared by world-class chefs. The menu offers a range of mouth-watering options to satisfy even the most discerning palates—without having to leave the building.

## مطعم سكاي

تناولوا الطعام وسط السحاب في المطعم الفاخر الواقع في الطابق 70 في برج الحبتور. واستمتعوا بمناظر بانورامية خلّابة لأفق دبي فيما تتذوّقون أطباقاً رائعة من إعداد طهاة عالميين. تقدّم قائمة الطعام مروحة من الخيارات الشهيّة التي ترضي أذواق الأشخاص الأكثر تطلّباً من دون الحاجة إلى مغادرة المبنى.