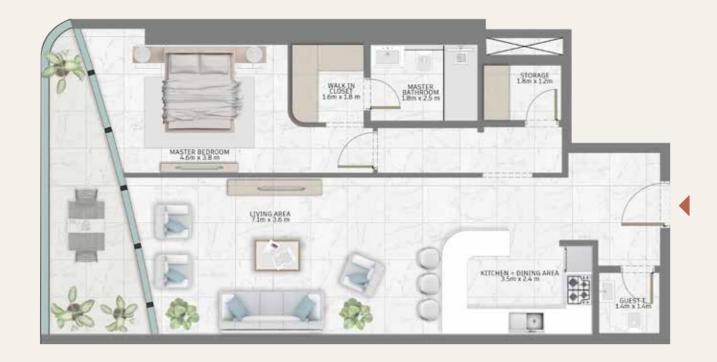

# A SPACE AS INTELLIGENT

مساحة تجمع بين الجمال والذكاء

Al Habtoor Tower, Al Habtoor City features a mix of spacious one-, two-and three-bedroom apartments with captivating views and outfitted in the latest in smart home technology. Draped in classic elegance and finished in the finest quality materials, the landmark tower is set to be one of Dubai's most refined and sophisticated places to live.

# AS IT IS BEAUTIFUL

يضم برج الحبتور في مجمع الحبتور سيتي مزيجاً من الشقق الفسيحة المؤلّفة من غرفة نوم واحدة أو غرفتين أو ثلاث غرف والتي تطلّ على مناظر آسرة والمجهّزة بأحدث التكنولوجيات المنزلية الذكية. من المرتقب أن يكون البرج المتميّز، المغلّف بأناقة كلاسيكية والمنجّز وفقاً لأعلى معايير الجودة، من أماكن العيش الأكثر رقياً وتطوّراً في دبي.