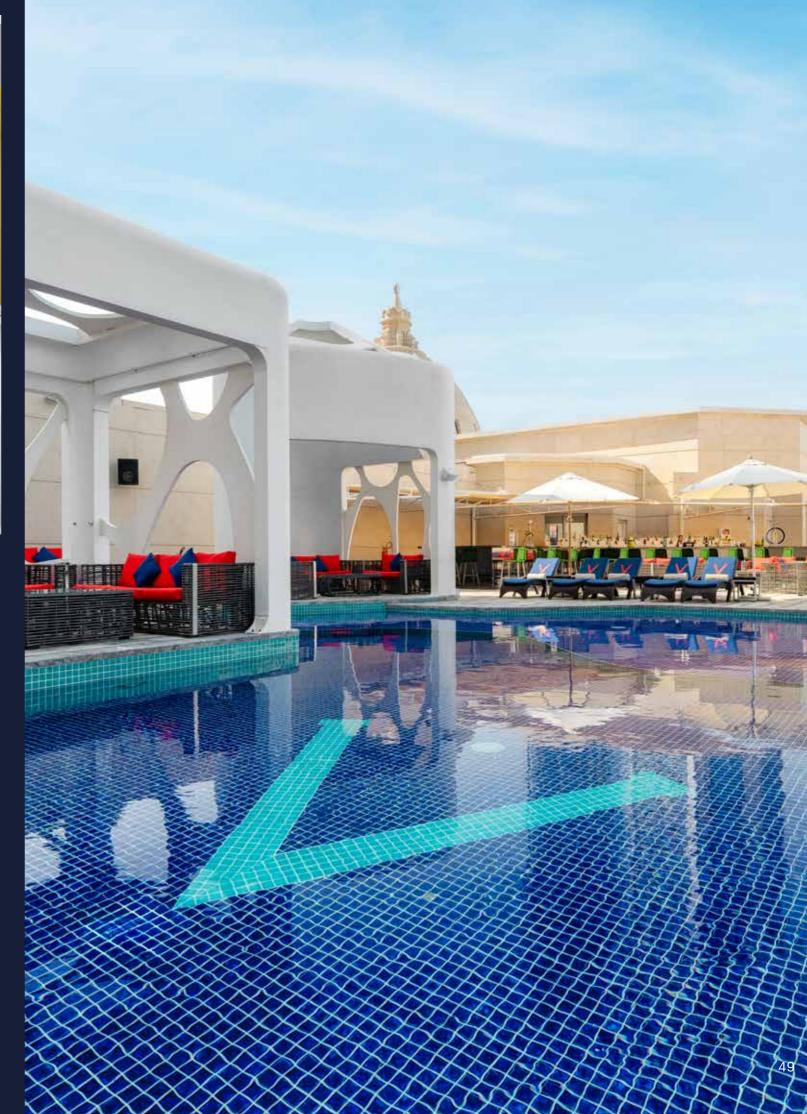

# ALL-INCLUSIVE AMENITIES ON THREE SEPARATE FLOORS

مرافق شاملة تؤمّن مختلف الخدمات في ثلاثة طوابق

INFINITY POOLS WITH 270° VIEWS OF THE DUBAI SKYLINE

مسابح لامتناهية مع إطلالات على أفق دبي بزاوية 270 درجة

INDOOR & OUTDOOR RELAXATION SPACES

مساحات للاسترخاء في الأماكن المغلقة وفي الهواء الطلق

KIDS PLAY AREAS, DESIGNED WITH SAFETY IN MIND

مناطق مخصصة لألعاب الأطفال، مع مراعاة أعلى معايير السلامة

MULTIPLE GYMS AND FITNESS SPACES
قاعات رياضة متعددة ومساحات للياقة البدنية

PADEL TENNIS COURTS ملاعب لرياضة تنس البادل

LUXURIOUS SPA, STEAM AND SAUNA FACILITIES منشآت فخمة للسيا

منشات فخمة للسبا وحمامات البخار والسونا

LICENSED RESIDENT CAFÉS AND RESTAURANTS

مقاه ومطاعم مرخصة لسكّان المجمّع

RESIDENTS LIBRARY AND QUIET SPACES مكتبة ومساحات هادئة لسكان المجمّع

EVENT AND
NETWORKING ROOMS
قاعات للمناسبات
والفعاليات

360° VIEWS FROM ALL AMENITY DECKS إطلالات بانورامية بزاوية 360 درجة من جميع سطوح المرافق

# WELCOME TO OPULENT LEISURE

Here, mornings in one of the many fitness facilities drift into afternoons in the sun by one of the building's five tranquil infinity pools offering breathtaking views of the city and sea. With three separate full floors of all-inclusive amenities — 8th, 47th and 70th — throughout the tower, whatever you desire is never far away.

# أهلاً بكم في أجواء الرفاهية الفخمة

هنا، يبدأ صباحكم في إحدى منشآت اللياقه البدنيه الكثيرة وينساب يومكم بخفّة وحيوية وصولاً إلى فترة بعد الظهيرة التي يمكنكم أن تمضوها قرب أحد المسابح الخمسة الهادئة اللامتناهية في المبنى والتي تطلّ على مناظر خلابة للمدينة ومياة الخليج العربي. يضم البرج ثلاثة طوابق مجهّزة بالمنشات والخدمات الكاملة - الطوابق 8 و 47 و 70 وهكذا فإن كل ما ترغبون فيه تجدونه على مسافة قريبة منكم.