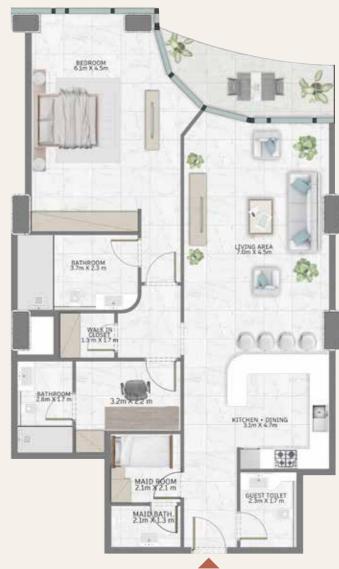

# ONE BEDROOM

# غرفة نوم واحدة

#### 08 Series Levels 49 - 69

 Suite Area:
  $909 \text{ ft}^2 \mid 84.48 \text{ m}^2$  

 Balcony Area:
  $137 \text{ ft}^2 \mid 12.68 \text{ m}^2$  

 Total Area:
  $1,046 \text{ ft}^2 \mid 97.16 \text{ m}^2$ 