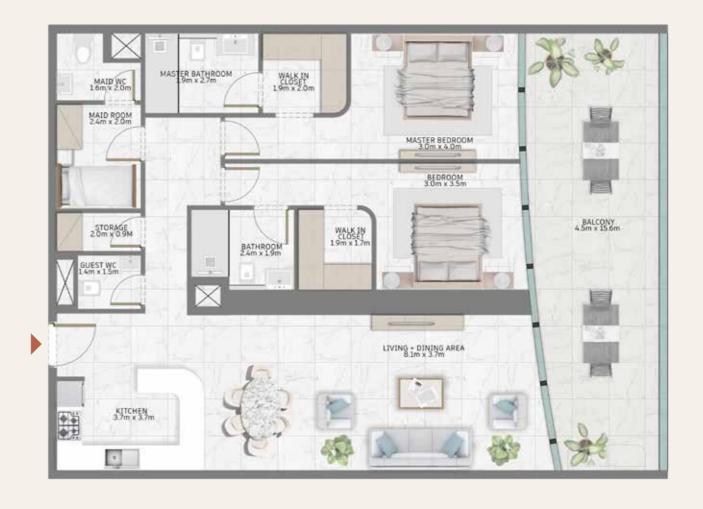

# A SPACE AS INTELLIGENT

مساحة تجمع بين الجمال والذكاء

Al Habtoor Tower, Al Habtoor City features a mix of spacious one-, two-and three-bedroom apartments with captivating views and outfitted in the latest in smart home technology. Draped in classic elegance and finished in the finest quality materials, the landmark tower is set to be one of Dubai's most refined and sophisticated places to live.

# AS IT IS BEAUTIFUL

يضم برج الحبتور في مجمع الحبتور سيتي مزيجاً من الشقق الفسيحة المؤلّفة من غرفة نوم واحدة أو غرفتين أو ثلاث غرف والتي تطلّ على مناظر آسرة والمجهّزة بأحدث التكنولوجيات المنزلية الذكية. من المرتقب أن يكون البرج المتميّز، المغلّف بأناقة كلاسيكية والمنجّز وفقاً لأعلى معايير الجودة، من أماكن العيش الأكثر رقياً وتطوّراً في دبي.