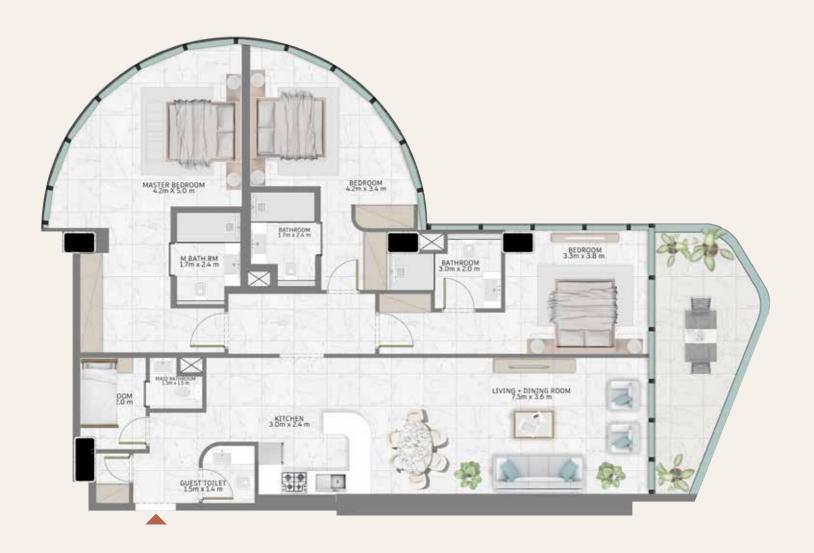

# A SPACE AS INTELLIGENT

مساحة تجمع بين الجمال والذكاء

Al Habtoor Tower, Al Habtoor City features a mix of spacious one-, two-and three-bedroom apartments with captivating views and outfitted in the latest in smart home technology. Draped in classic elegance and finished in the finest quality materials, the landmark tower is set to be one of Dubai's most refined and sophisticated places to live.

# AS IT IS BEAUTIFUL

يضم برج الحبتور في مجمع الحبتور سيتي مزيجاً من الشقق الفسيحة المؤلّفة من غرفة نوم واحدة أو غرفتين أو ثلاث غرف والتي تطلّ على مناظر آسرة والمجهّزة بأحدث التكنولوجيات المنزلية الذكية. من المرتقب أن يكون البرج المتميّز، المغلّف بأناقة كلاسيكية والمنجّز وفقاً لأعلى معايير الجودة، من أماكن العيش الأكثر رقياً وتطوّراً في دبي.