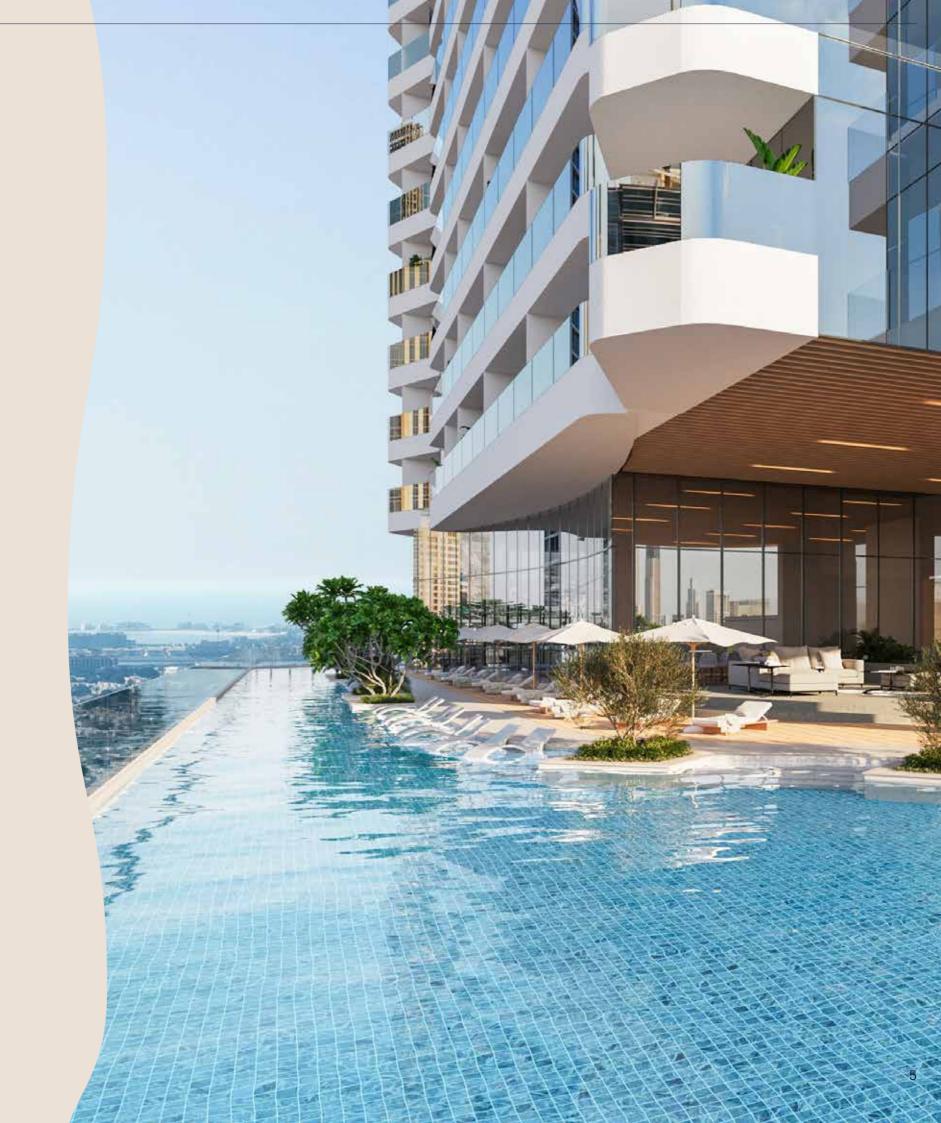

# ALL-INCLUSIVE AMENITIES ON THREE SEPARATE FLOORS

مرافق شاملة تؤمّن مختلف الخدمات في ثلاثة طوابق

INFINITY POOLS WITH 270° VIEWS OF THE DUBAI SKYLINE

مسابح لامتناهية مع إطلالات على أفق دبي بزاوية 270 درجة

# WELCOME TO OPULENT LEISURE

Here, mornings in one of the many fitness facilities drift into afternoons in the sun by one of the building's five tranquil infinity pools offering breathtaking views of the city and sea. With three separate full floors of all-inclusive amenities — 8th, 47th and 70th — throughout the tower, whatever you desire is never far away.

# أهلاً بكم في أجواء الرفاهية الفخمة

هنا، يبدأ صباحكم في إحدى منشآت اللياقه البدنيه الكثيرة وينساب يومكم بخفّة وحيوية وصولاً إلى فترة بعد الظهيرة التي يمكنكم أن تمضوها قرب أحد المسابح الخمسة الهادئة اللامتناهية في المبنى والتي تطلّ على مناظر خلابة للمدينة ومياة الخليج العربي. يضم البرج ثلاثة طوابق مجهّزة بالمنشات والخدمات الكاملة - الطوابق 8 و 47 و 70 وهكذا فإن كل ما ترغبون فيه تجدونه على مسافة قريبة منكم.