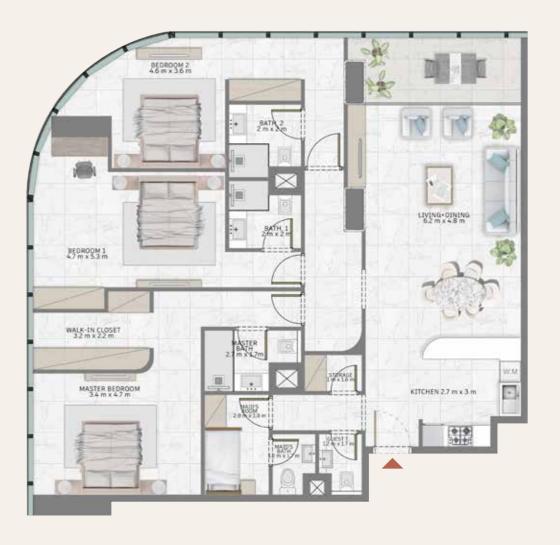

# A SPACE AS INTELLIGENT

مساحة تجمع بين الجمال والذكاء

Al Habtoor Tower, Al Habtoor City features a mix of spacious one-, two-and three-bedroom apartments with captivating views and outfitted in the latest in smart home technology. Draped in classic elegance and finished in the finest quality materials, the landmark tower is set to be one of Dubai's most refined and sophisticated places to live.

# AS IT IS BEAUTIFUL

يضم برج الحبتور في مجمع الحبتور سيتي مزيجاً من الشقق الفسيحة المؤلّفة من غرفة نوم واحدة أو غرفتين أو ثلاث غرف والتي تطلّ على مناظر آسرة والمجهّزة بأحدث التكنولوجيات المنزلية الذكية. من المرتقب أن يكون البرج المتميّز، المغلّف بأناقة كلاسيكية والمنجّز وفقاً لأعلى معايير الجودة، من أماكن العيش الأكثر رقياً وتطوّراً في دبي.