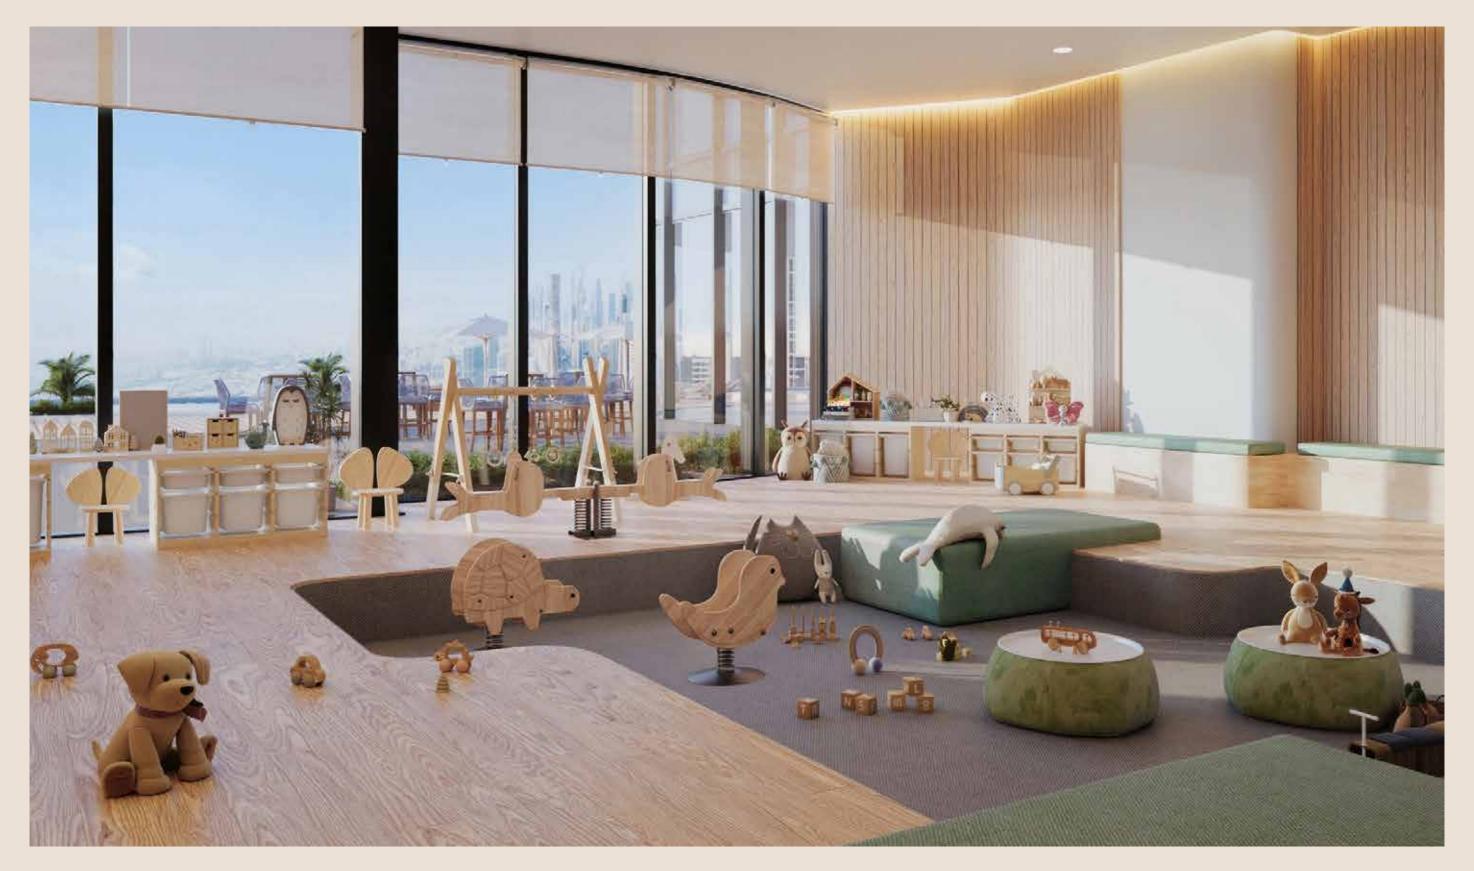

#### KIDS CENTRE

A kids centre provides a safe and fun environment for kids to play, learn and make new friends. With a wide range of engaging activities, from arts and crafts to games and puzzles, children will have a blast developing their creativity and imagination.

## مركز الأطفال

23

يوفّر مركز الأطفال بيئة آمنة ومسلّية للأطفال حيث يلعبون ويتعلّمون ويتعرّفون إلى أصدقاء جدد. يقدّم المركز أنشطة تفاعلية تتنوّع بين الفنون والأشغال الحرَفية والألعاب والأحاجي، بما يتيح للأطفال تمضية وقت ممتع في تنمية إبداعهم ومخيّلتهم.