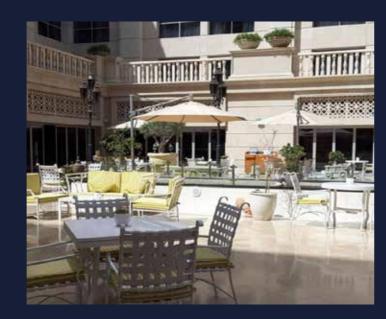

#### LE PATIO

Le Patio is a chic open air setting located within the central courtyard of Habtoor Palace in Dubai.

مطعم أنيق في الهواء الطلق يقع في الباحة المركزية لفندق الحبتور بالاس في دبي.