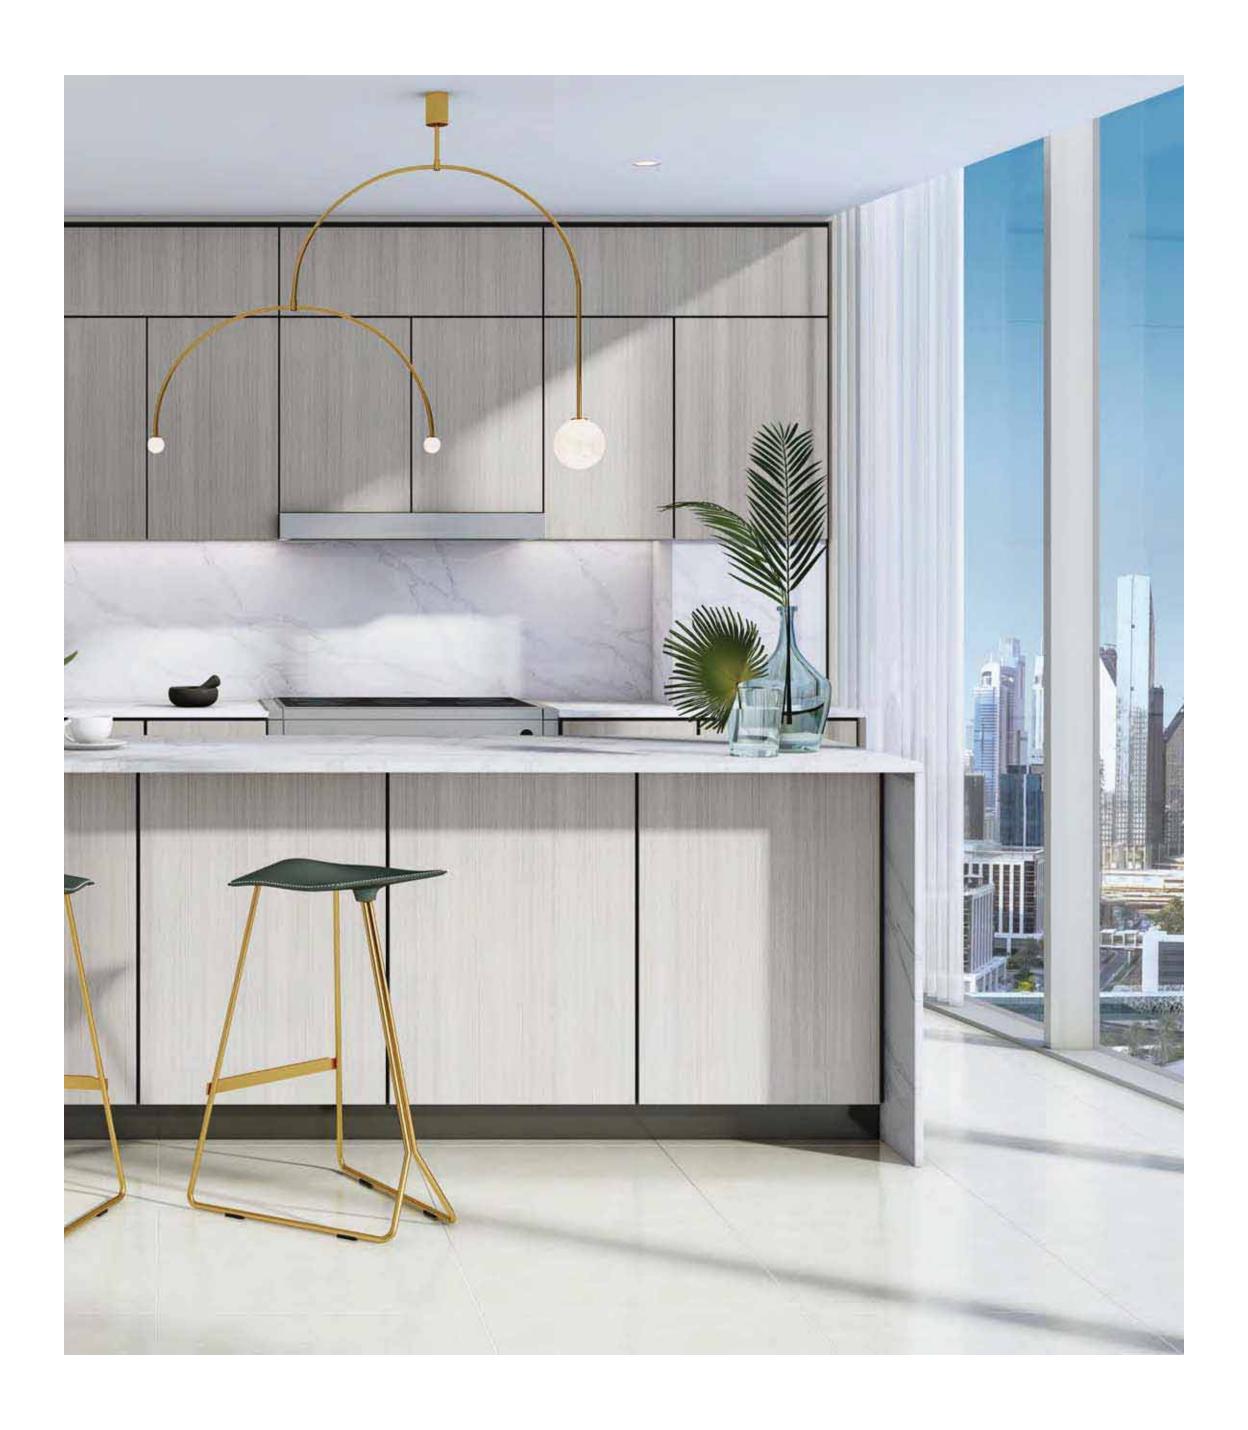

### A MODERN LUXE DESIGN

The Grande kitchen is proof that style and practicality can coexist.

Floor-to-ceiling windows and all-white countertops ensure an abundance of natural light. Bronze accents and marble backsplash perfectly complement the outside glamour.