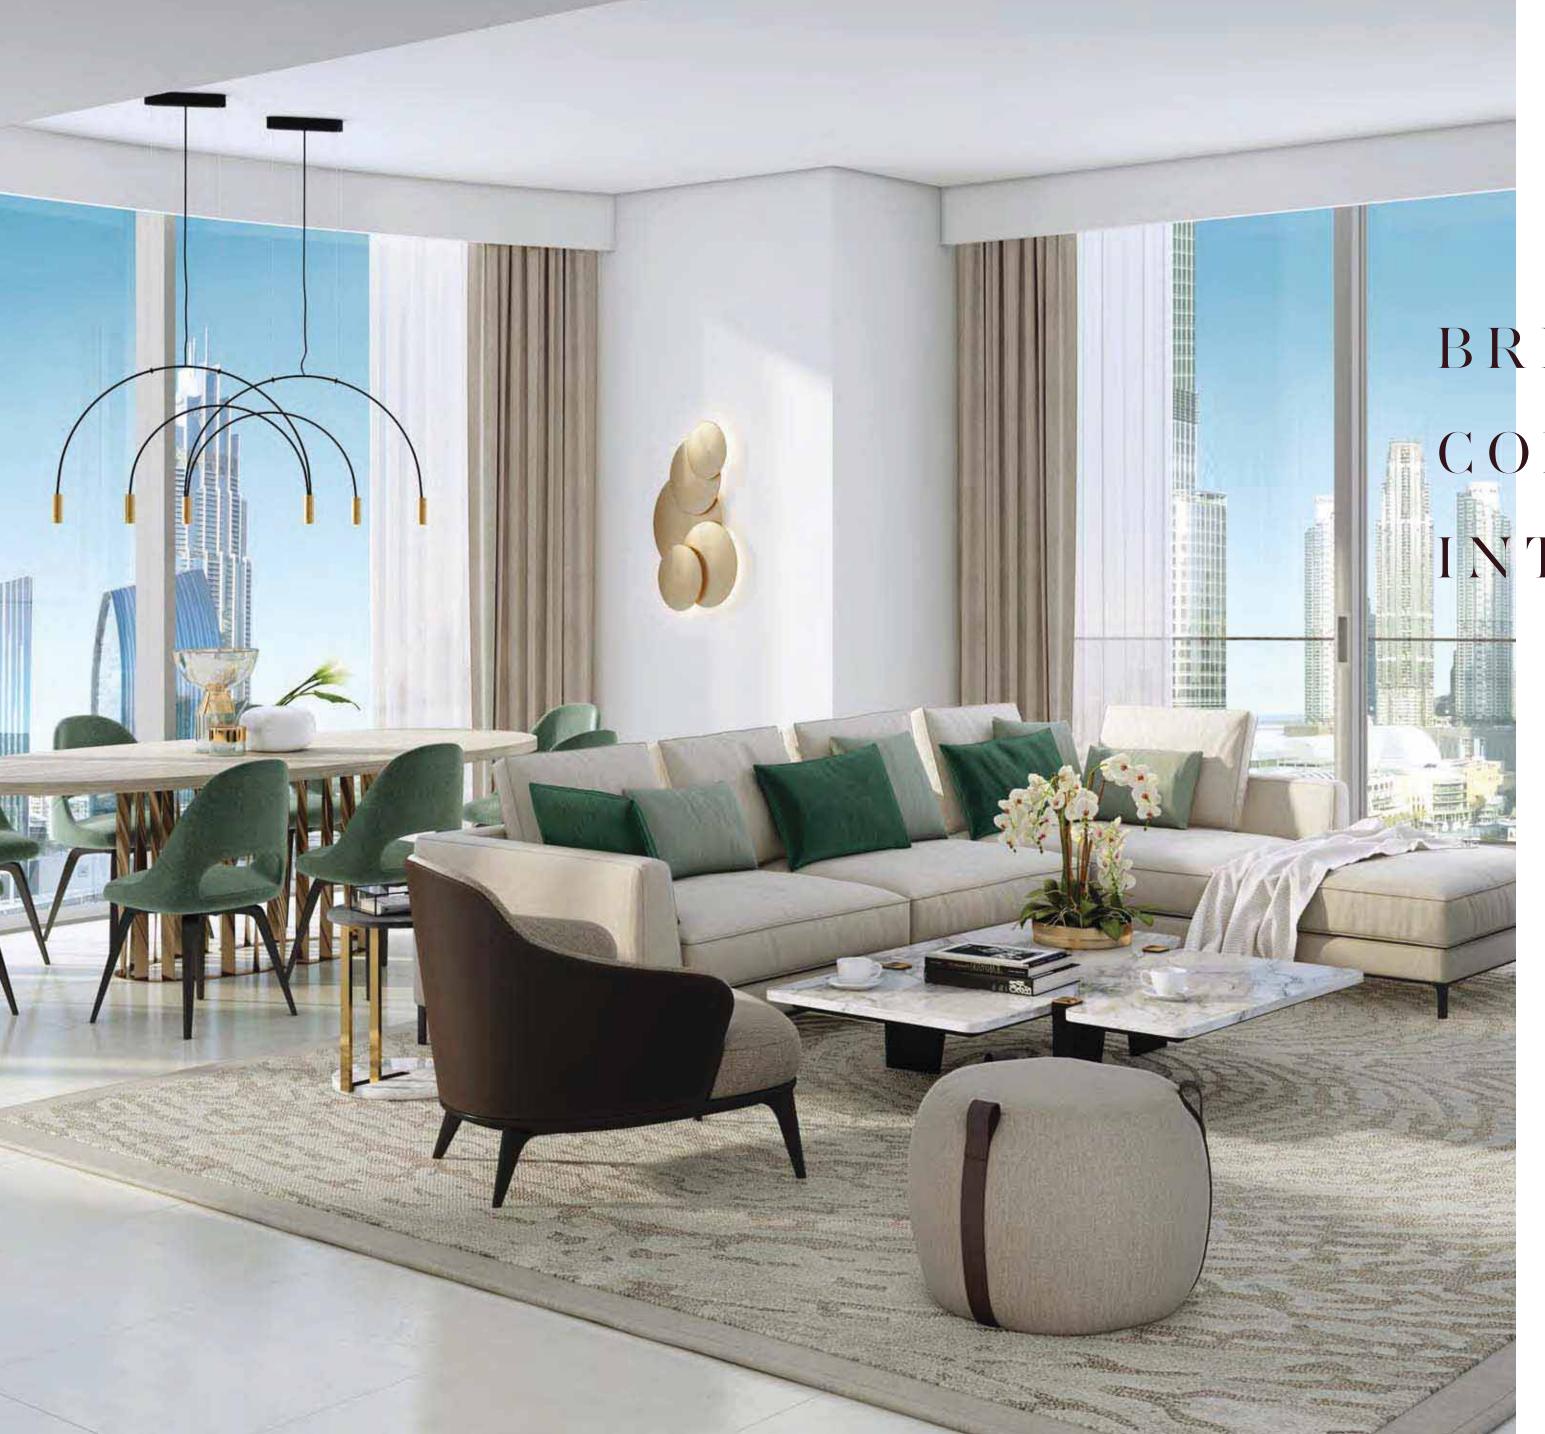

BRIGHT AND
CONTEMPORARY
INTERIORS

The living room space is adorned with floor-to-ceiling windows to maximise the spellbinding vistas. Splashes of pine green and dark wood add gravitas to the ethereal living space.