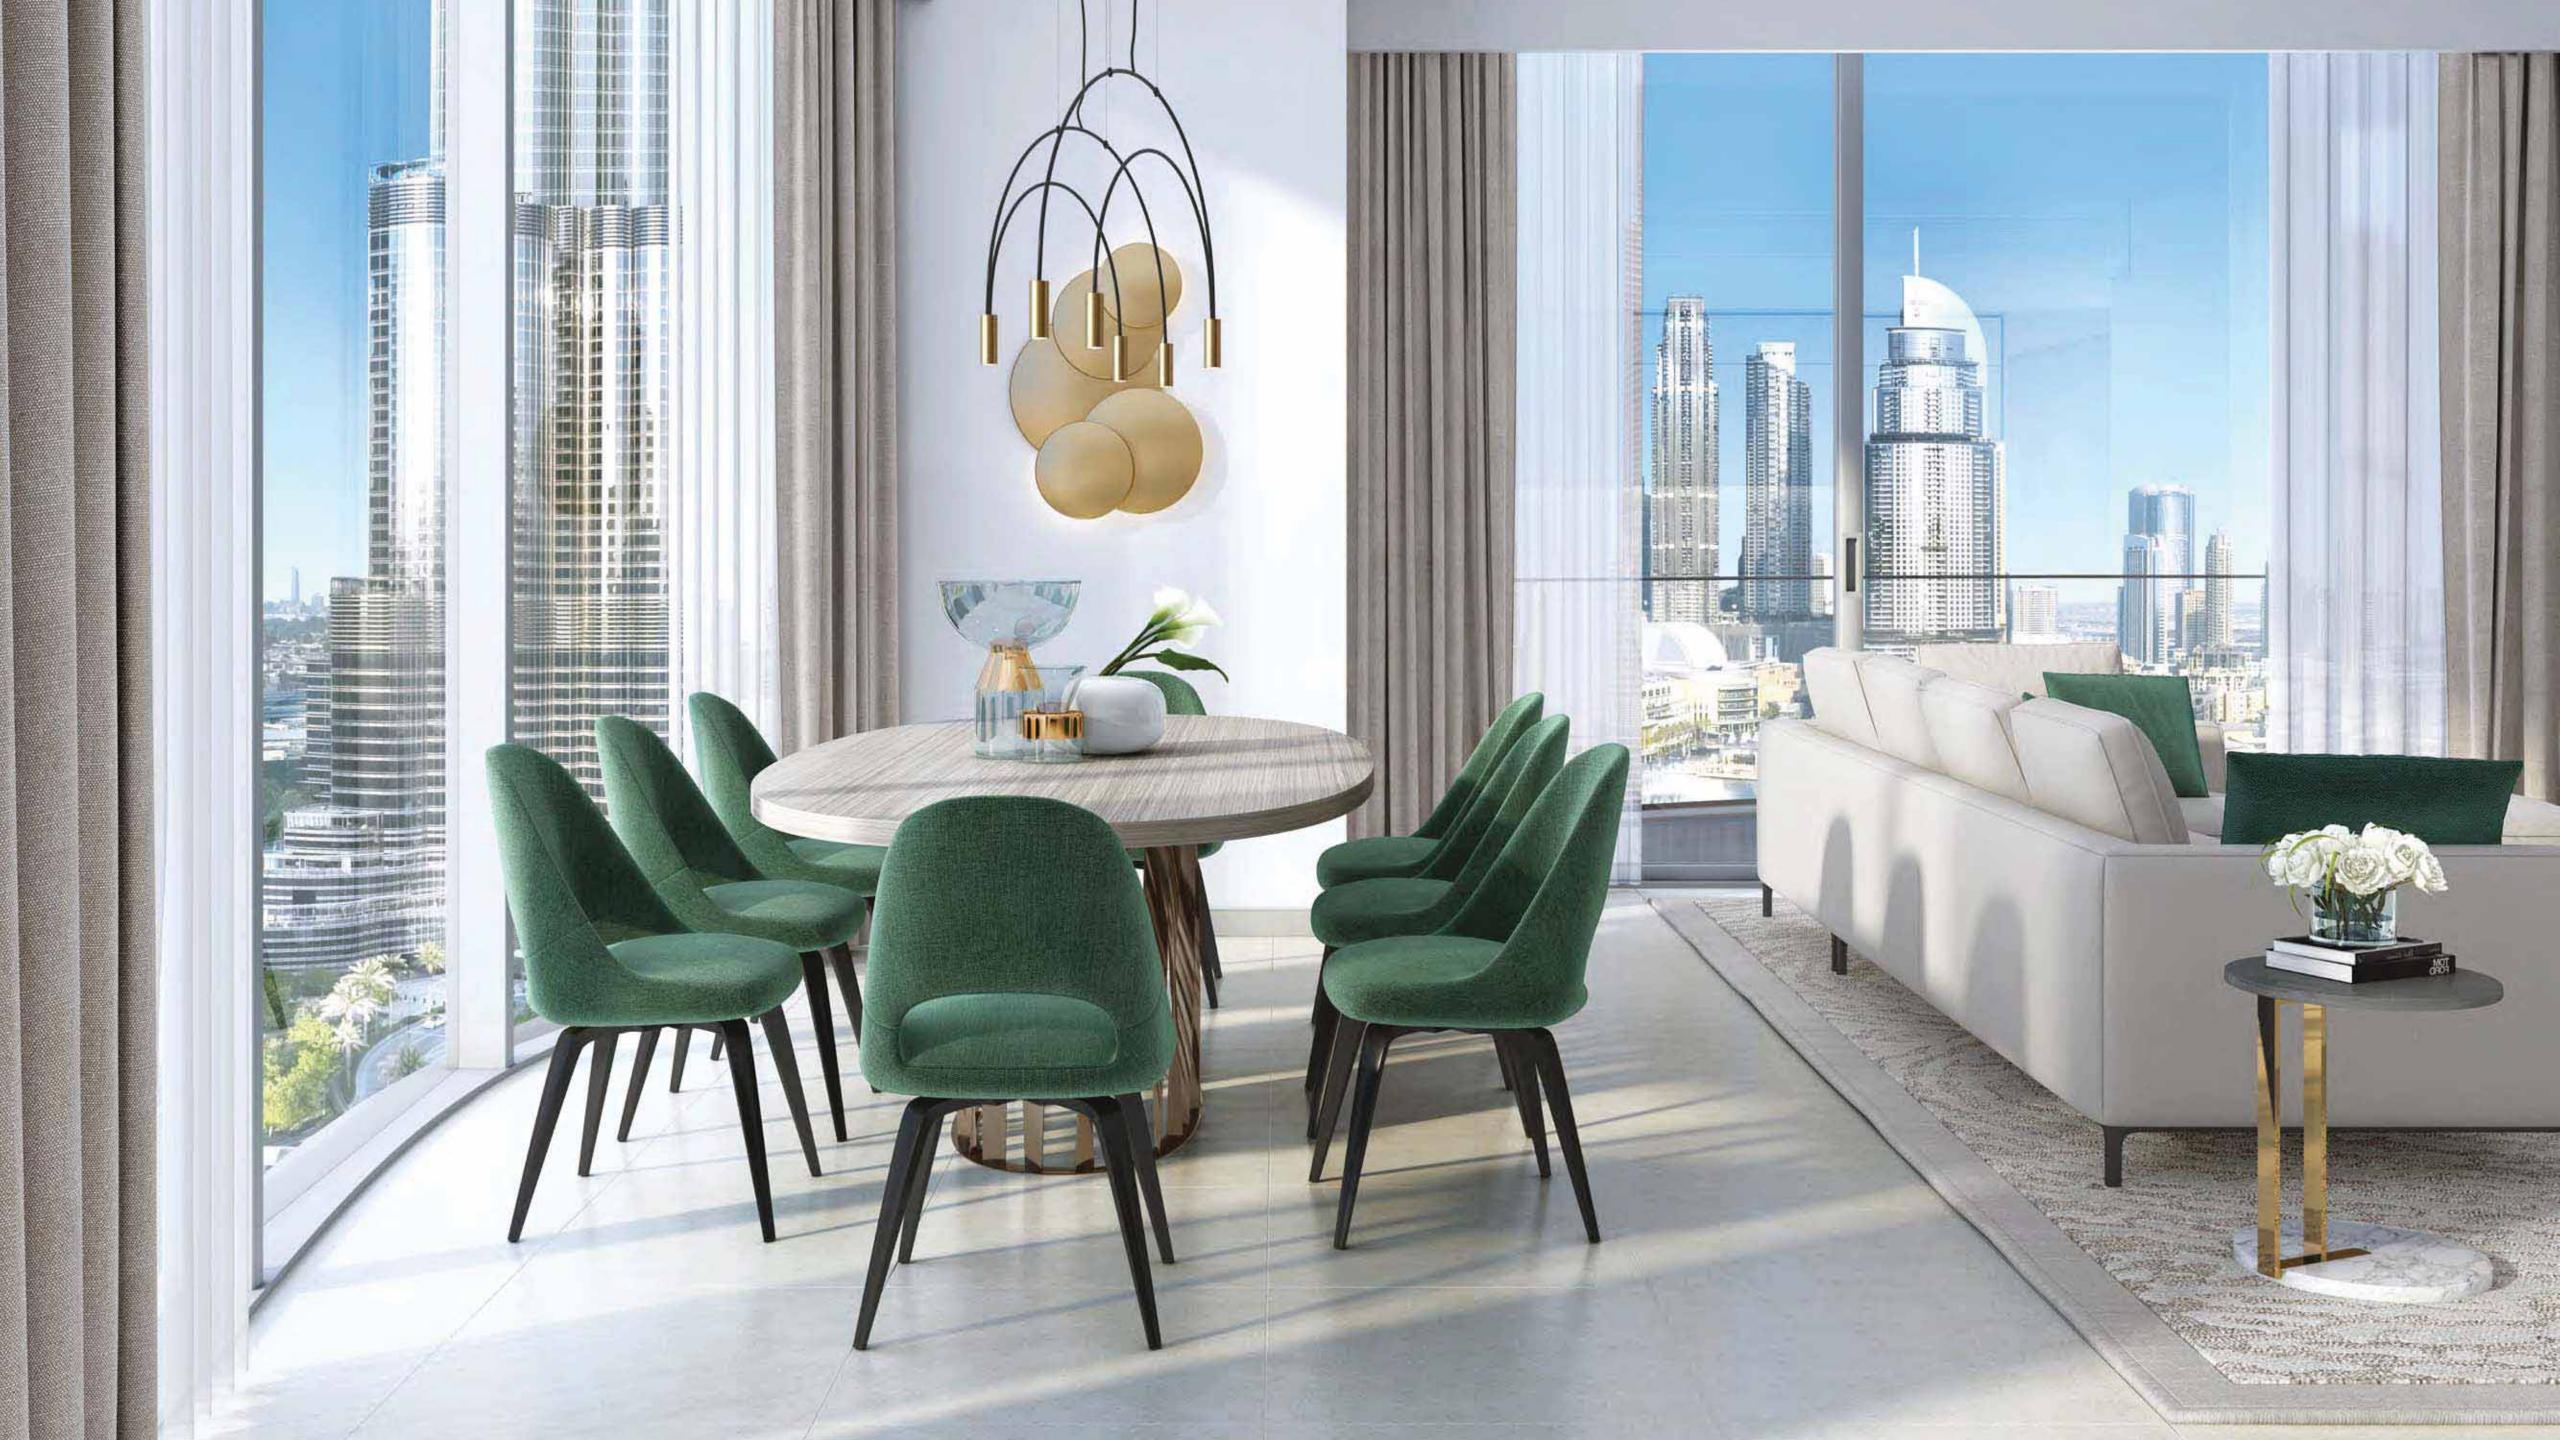

BRIGHT AND
CONTEMPORARY
INTERIORS

The living room space is adorned with floor-to-ceiling windows to maximise the spellbinding vistas. Splashes of pine green and dark wood add gravitas to the ethereal living space.