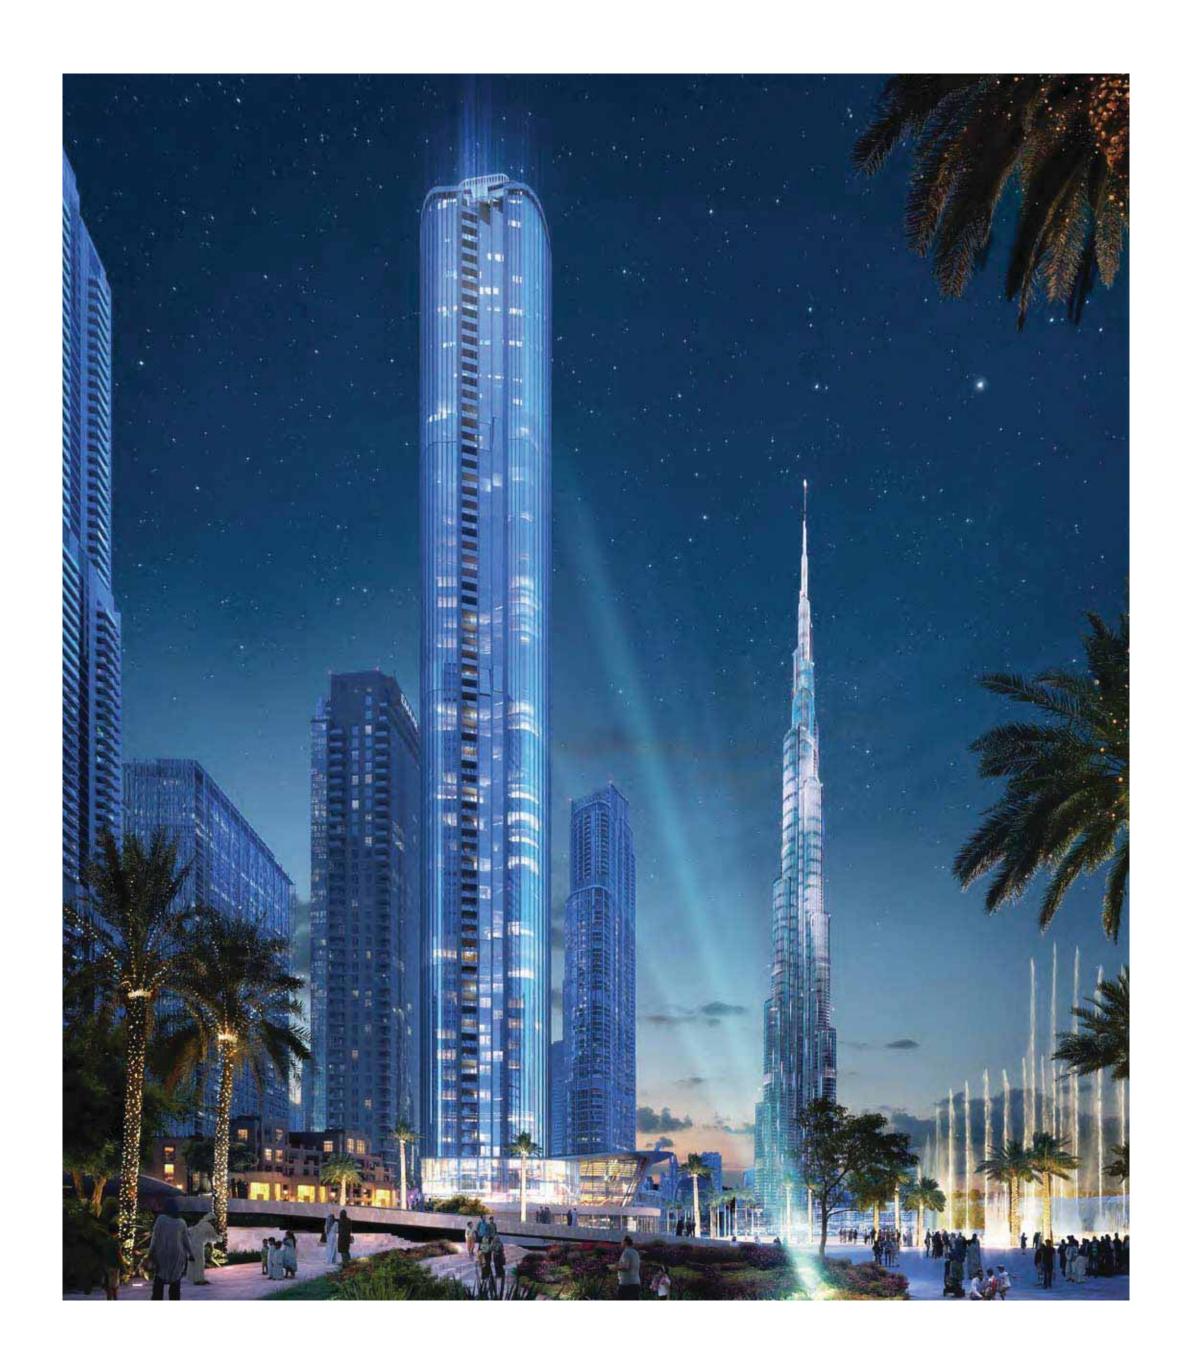

## DOWNTOWN LIFESTYLE, BUT GRANDER

From the heart of The Opera District, a new 78-storey icon rises. One of the highest residential towers in Downtown Dubai, Grande offers 1, 2, 3 and 4 bedroom apartments, a not-to-miss investment opportunity given the high demand for property in Downtown Dubai.

WHERE LIFE ALWAYS HITS A HIGH NOTE

Sweeping vistas of Burj Khalifa and Dubai's world-beating landmarks are only the beginning of a true grandiose lifestyle at Grande. Imagine waking up to 'front-row' views of the dancing Dubai Fountains. Or having uninterrupted views of the glistening Arabian Gulf from the vertiginous 78th floor.