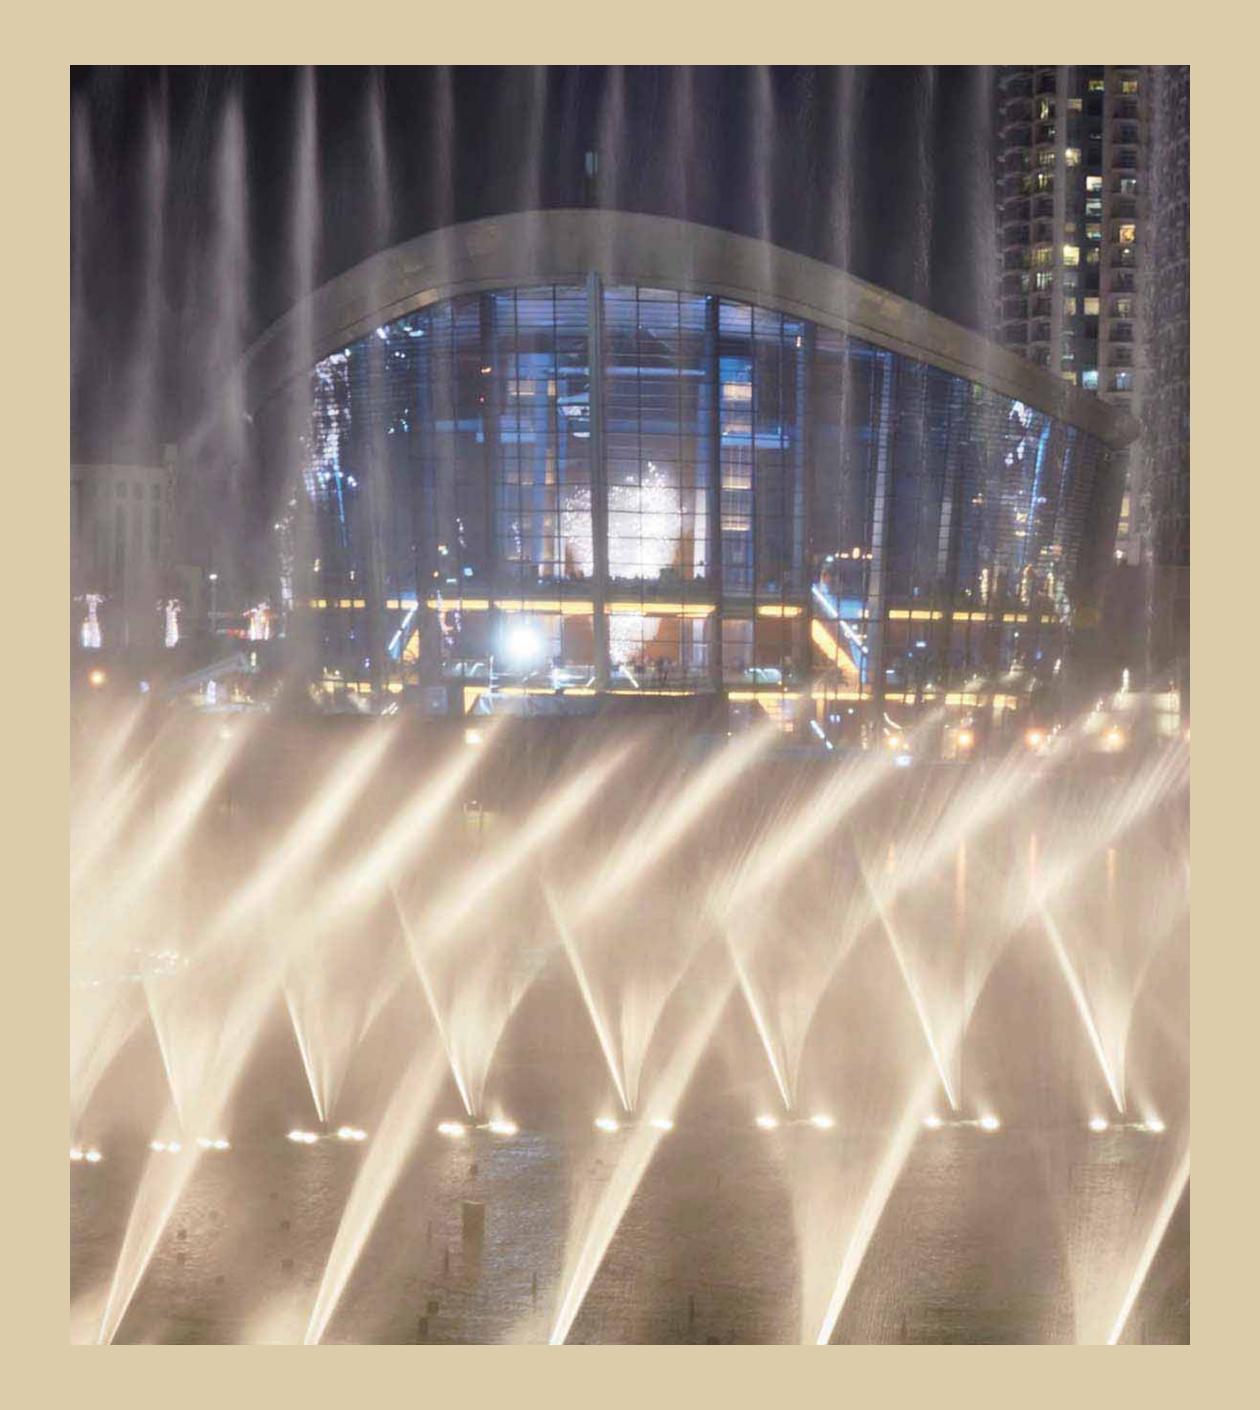

Emaar's flagship project, Downtown Dubai spills over a bustling, cosmopolitan 2 square kilometres; home to the world's tallest tower, the world's largest retail & entertainment destination and the world's tallest performing fountain. The vibrant area's latest addition is The Opera District, the only cultural and entertainment hub of its magnitude in the region. Providing the ultimate metropolitan lifestyle abounding with world-class landmarks, entertainment and glamour, Downtown Dubai is a true heart of the emirate.

FOUNTAIN

The world's largest choreographed fountain system

BURJ KHALIFA

LAKE

30-acre man-made lake

THE DUBAI

OPERA

2000 seat multi-format venue