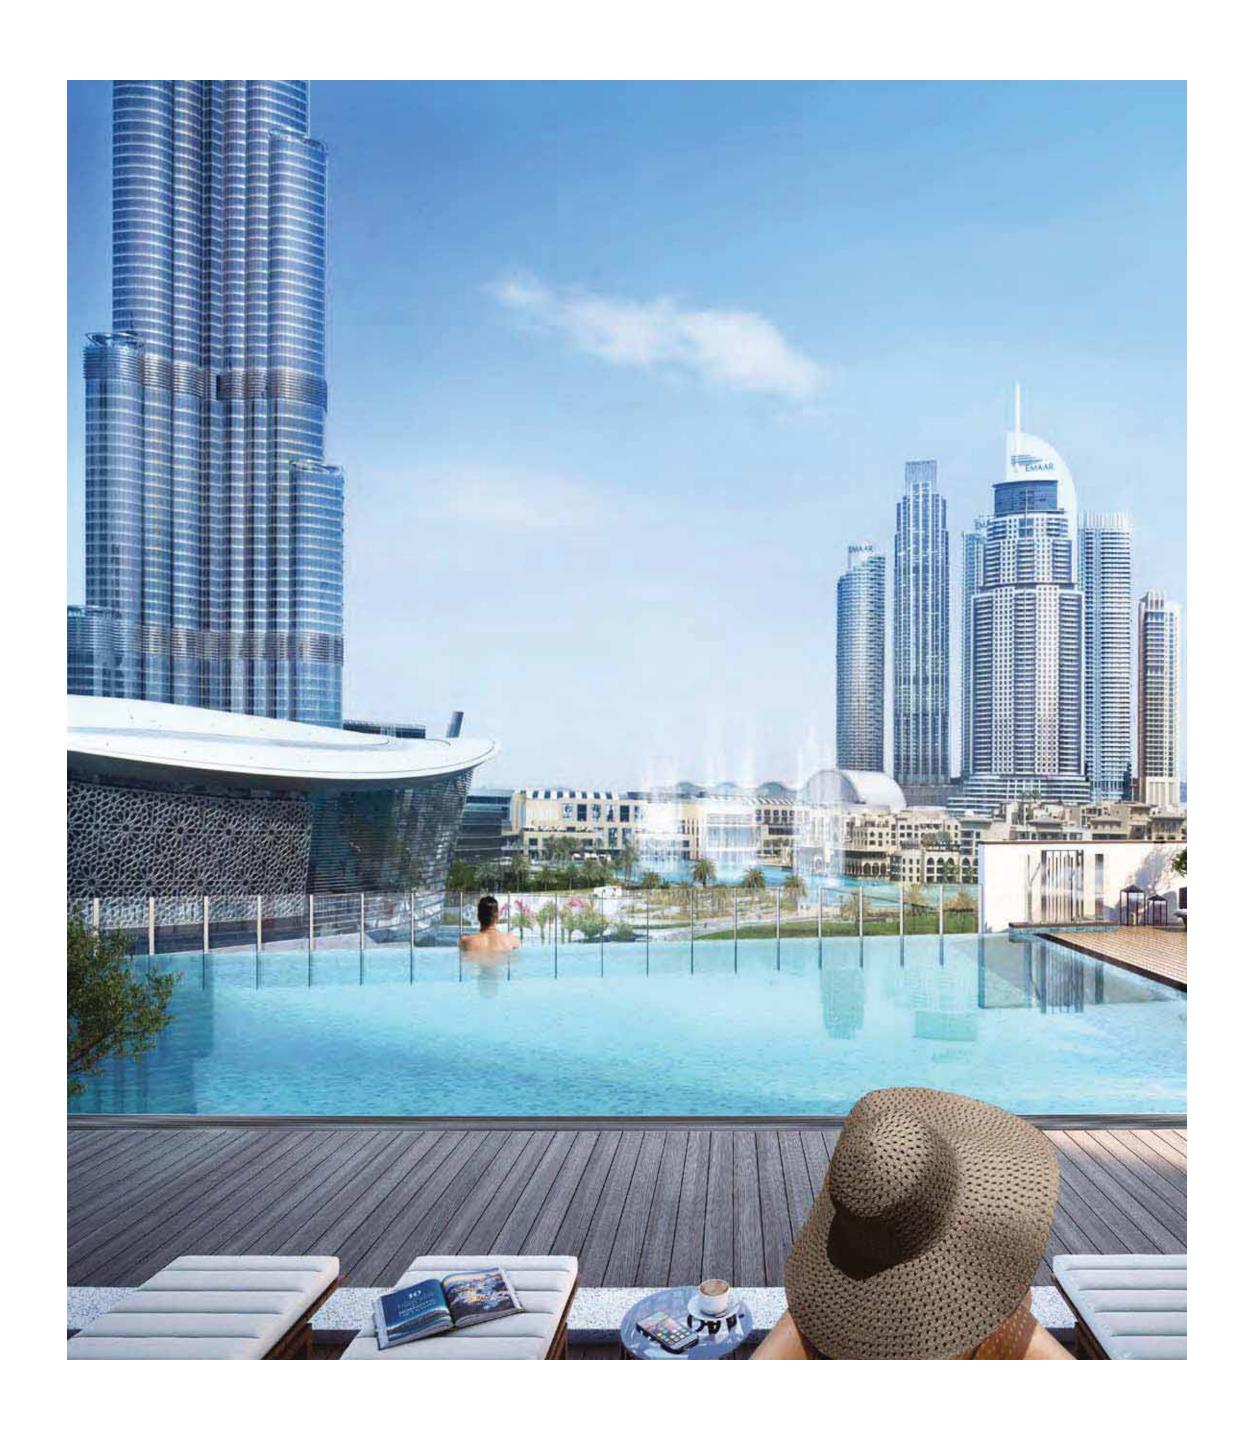

## AMENITIES FOR PICTURE-PERFECT FAMILY MOMENTS

Relax in the podium-level infinity pool beside an expansive deck opening onto the prime views of The Dubai Fountain. Enjoy a state-of-the-art fitness centre and a health club as well as a kids' playground and barbeque areas all year long.