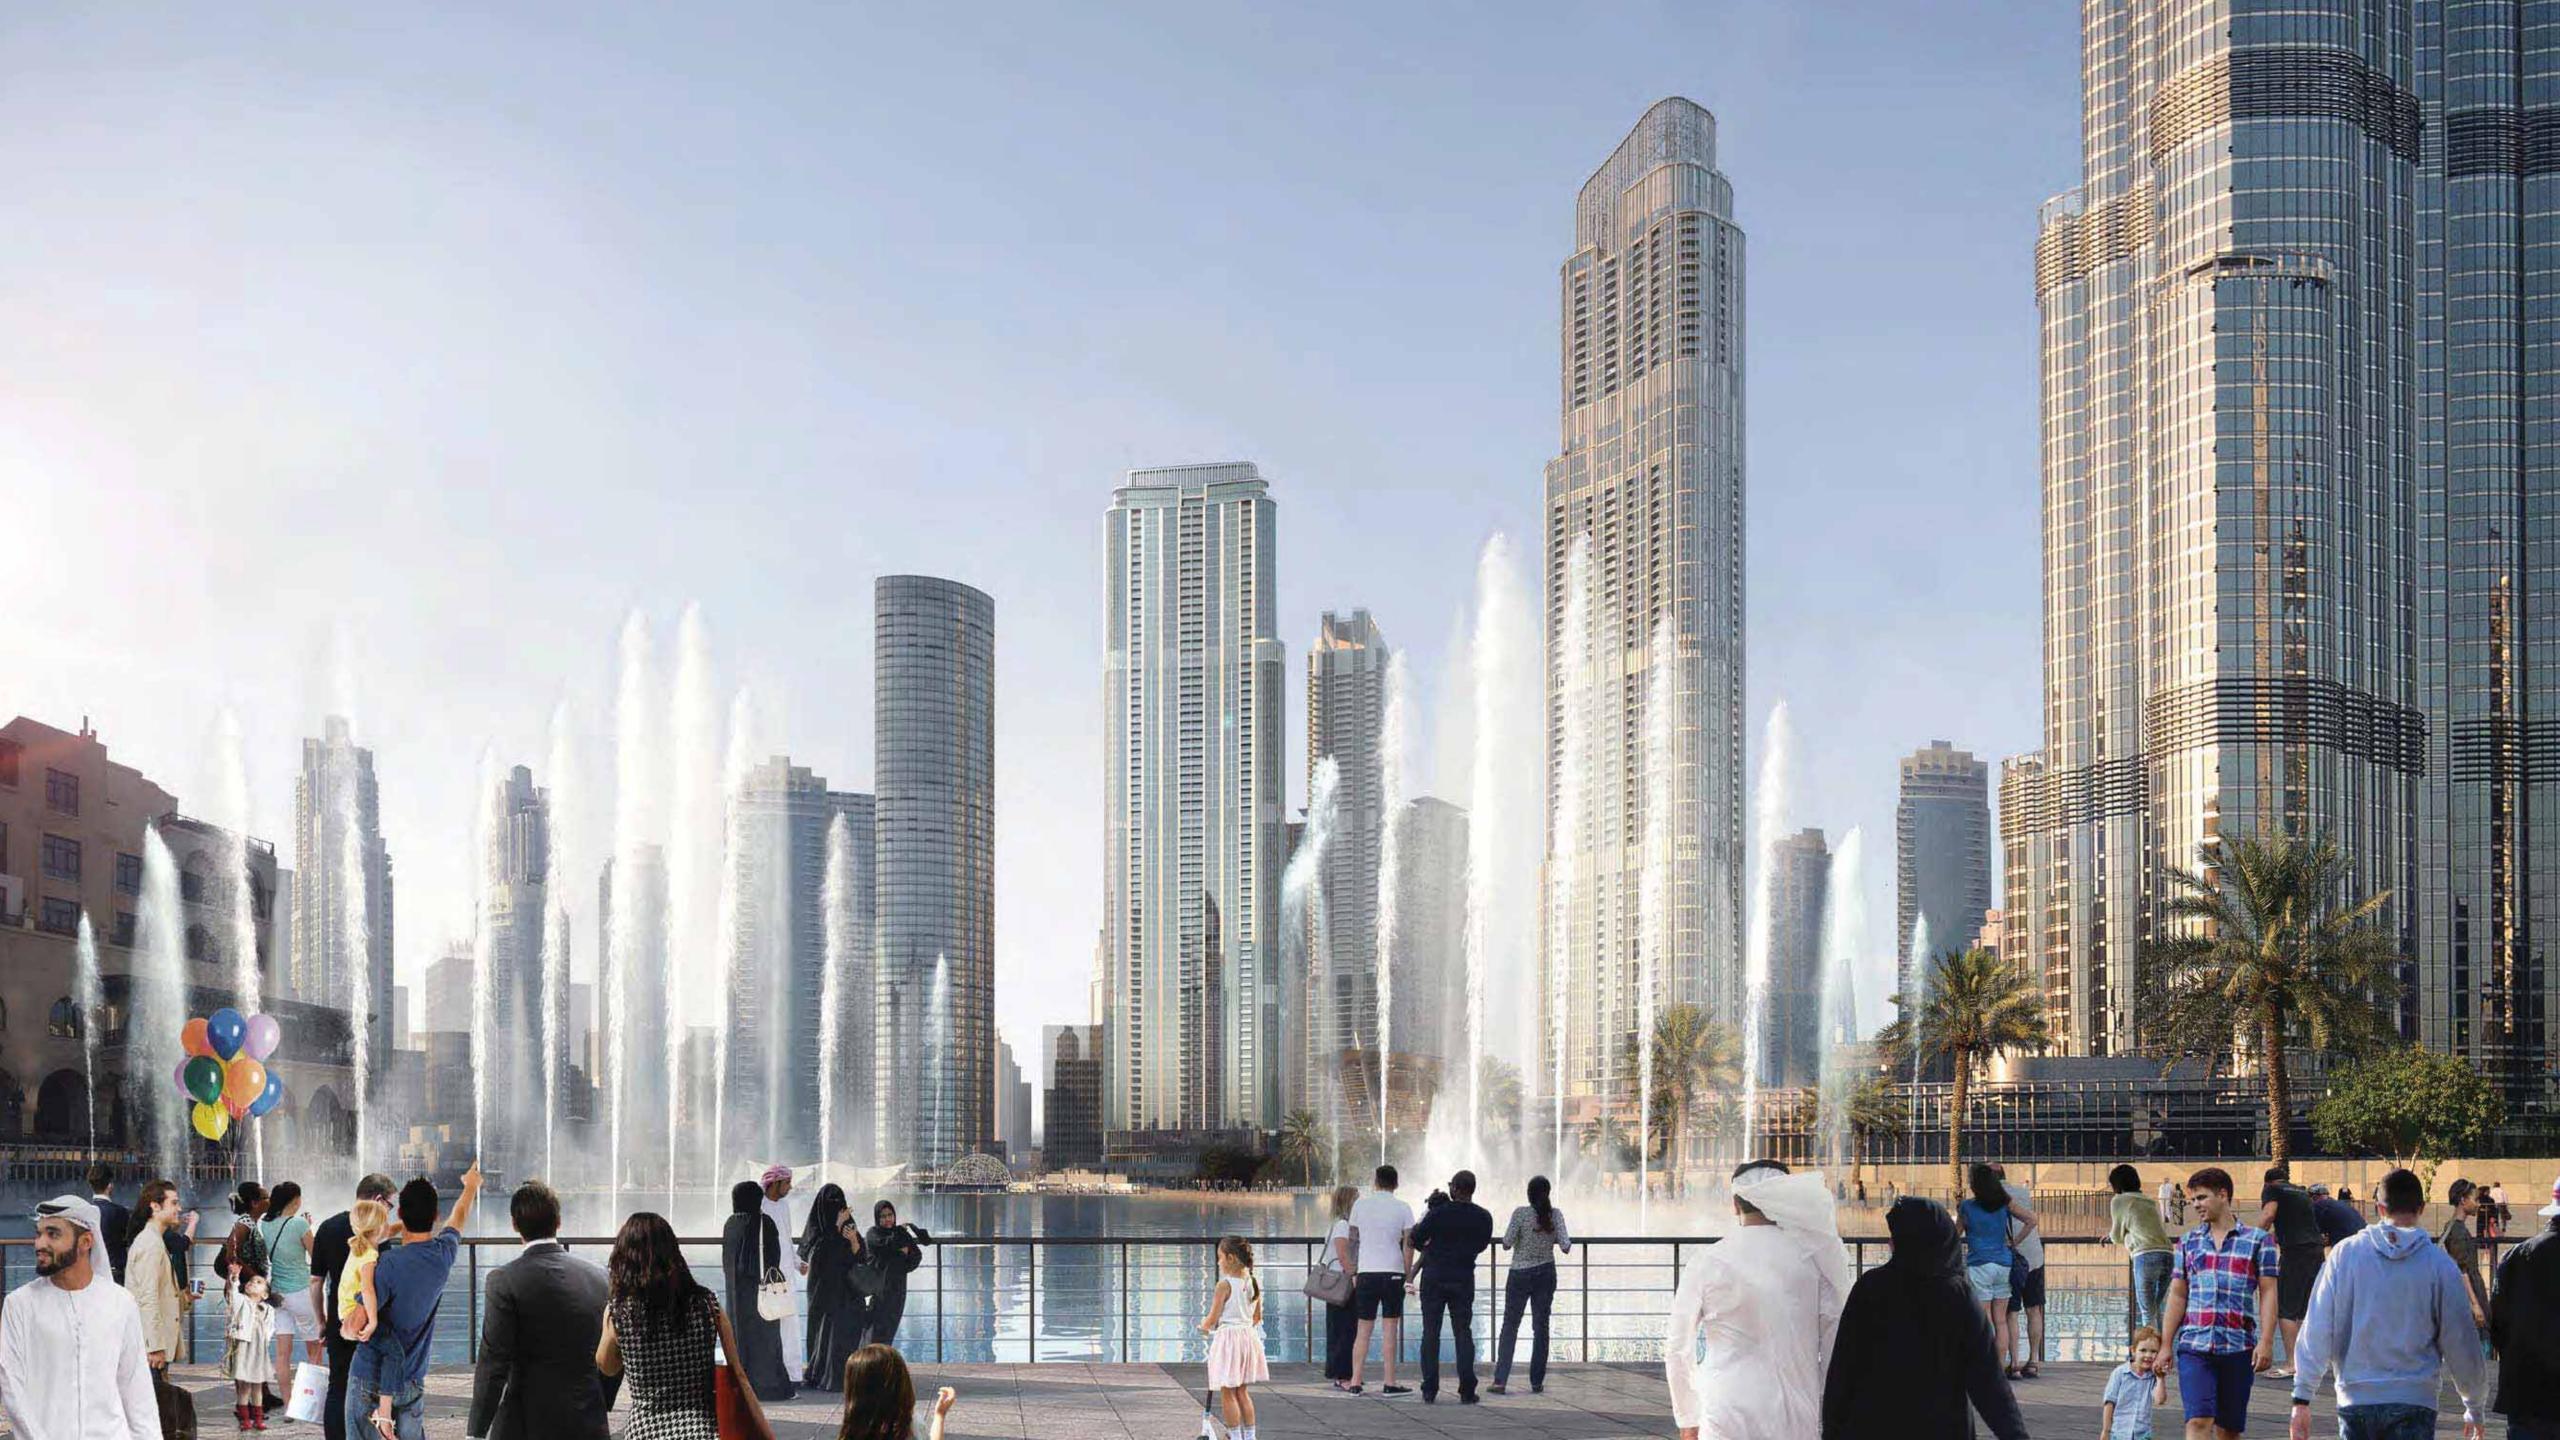

Emaar's flagship project, Downtown Dubai spills over a bustling, cosmopolitan 2 square kilometres; home to the world's tallest tower, the world's largest retail & entertainment destination and the world's tallest performing fountain. The vibrant area's latest addition is The Opera District, the only cultural and entertainment hub of its magnitude in the region. Providing the ultimate metropolitan lifestyle abounding with world-class landmarks, entertainment and glamour, Downtown Dubai is a true heart of the emirate.

BURJ

KHALIFA

tallest building

The world's

THE

DUBAI MALL

The world's largest retail & entertainment destination

THE DUBAI

FOUNTAIN

The world's largest choreographed fountain system

BURJ KHALIFA

LAKE

30-acre man-made lake

THE DUBAI

OPERA

2000 seat multi-format venue

SOUK AL BAHAR

Luxury Arabian market

10 MINUTES

to Dubai International Airport 5 MINUTES

to Dubai International
Financial Centre (DIFC)

WHERE LIFE ALWAYS HITS A HIGH NOTE

Sweeping vistas of Burj Khalifa and Dubai's world-beating landmarks are only the beginning of a true grandiose lifestyle at Grande. Imagine waking up to 'front-row' views of the dancing Dubai Fountains. Or having uninterrupted views of the glistening Arabian Gulf from the vertiginous 78th floor.