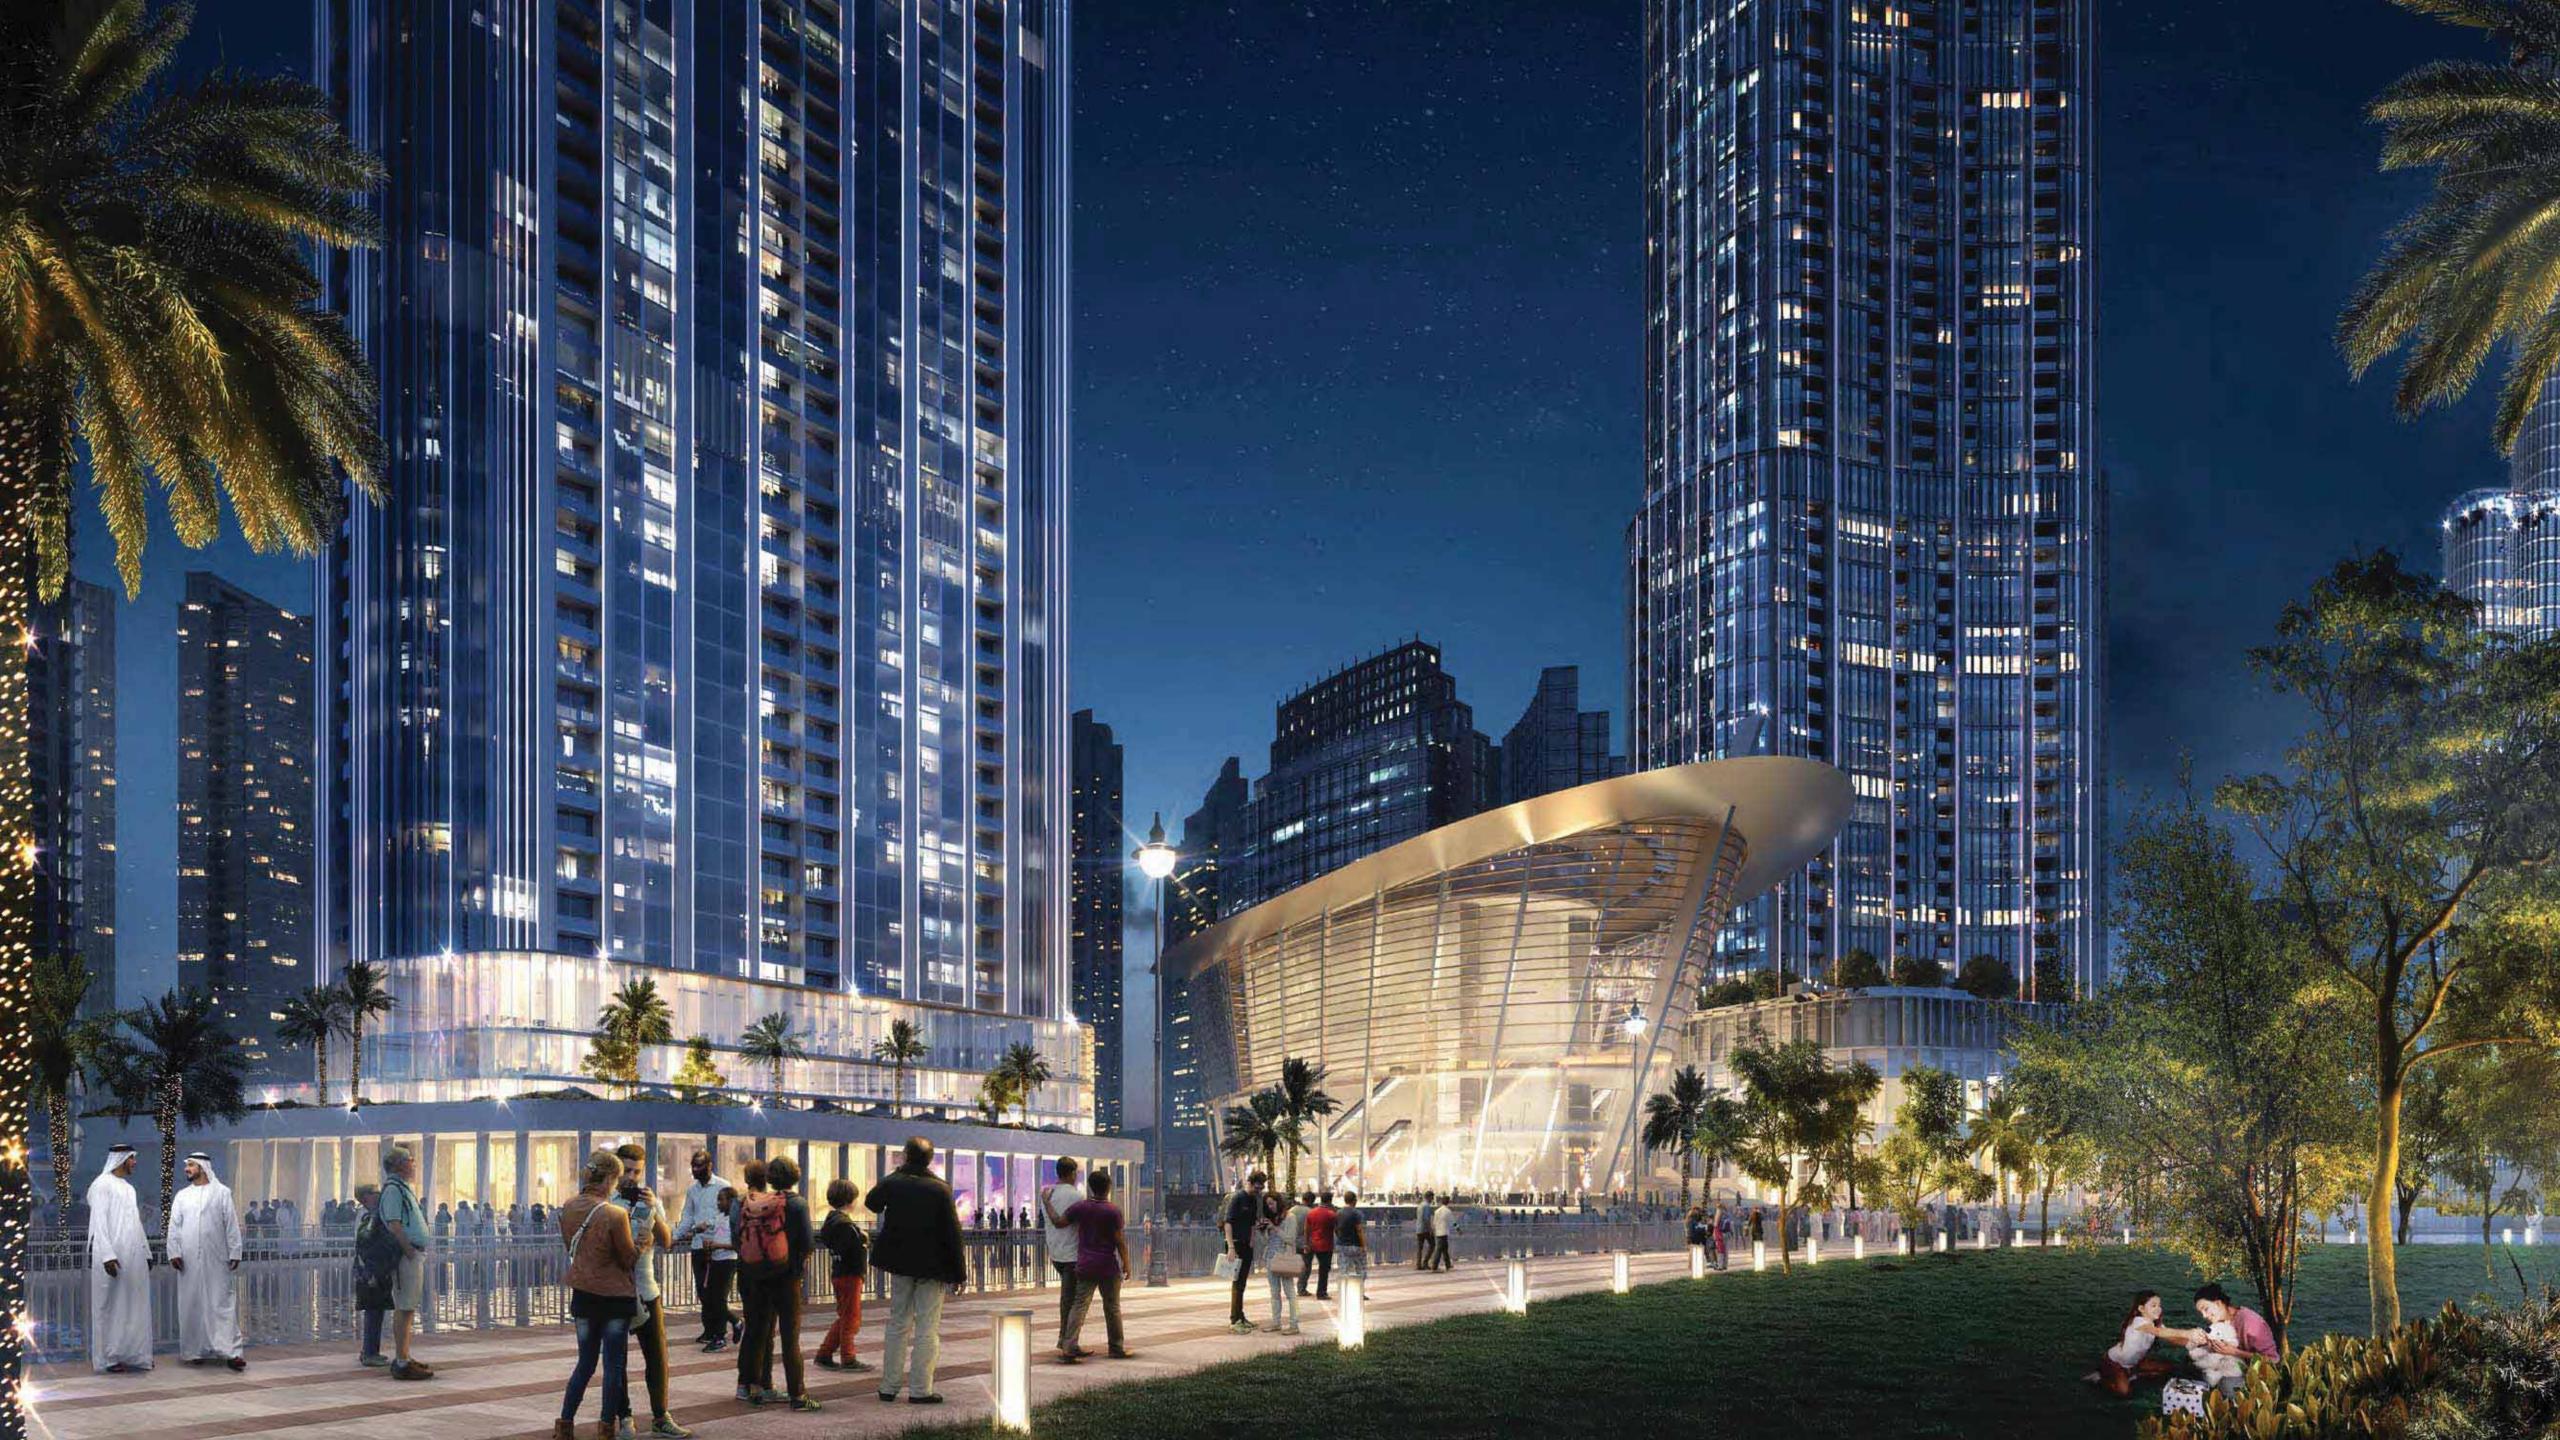

Emaar's flagship project, Downtown Dubai spills over a bustling, cosmopolitan 2 square kilometres; home to the world's tallest tower, the world's largest retail & entertainment destination and the world's tallest performing fountain. The vibrant area's latest addition is The Opera District, the only cultural and entertainment hub of its magnitude in the region. Providing the ultimate metropolitan lifestyle abounding with world-class landmarks, entertainment and glamour, Downtown Dubai is a true heart of the emirate.

## DOWNTOWN LIFESTYLE, BUT GRANDER

From the heart of The Opera District, a new 78-storey icon rises. One of the highest residential towers in Downtown Dubai, Grande offers 1, 2, 3 and 4 bedroom apartments, a not-to-miss investment opportunity given the high demand for property in Downtown Dubai.

WHERE LIFE ALWAYS HITS A HIGH NOTE

Sweeping vistas of Burj Khalifa and Dubai's world-beating landmarks are only the beginning of a true grandiose lifestyle at Grande. Imagine waking up to 'front-row' views of the dancing Dubai Fountains. Or having uninterrupted views of the glistening Arabian Gulf from the vertiginous 78th floor.

### ANEWICON OF THE OPERA DISTRICT

Grande sits at the epicentre of The Opera District, a cultural and lifestyle hub brimming with luxury hotels, parks and promenades. The iconic tower rises proudly alongside Dubai Opera, a radiant 2000-seat multi-format performing arts theatre styled on the classic wooden dhows.