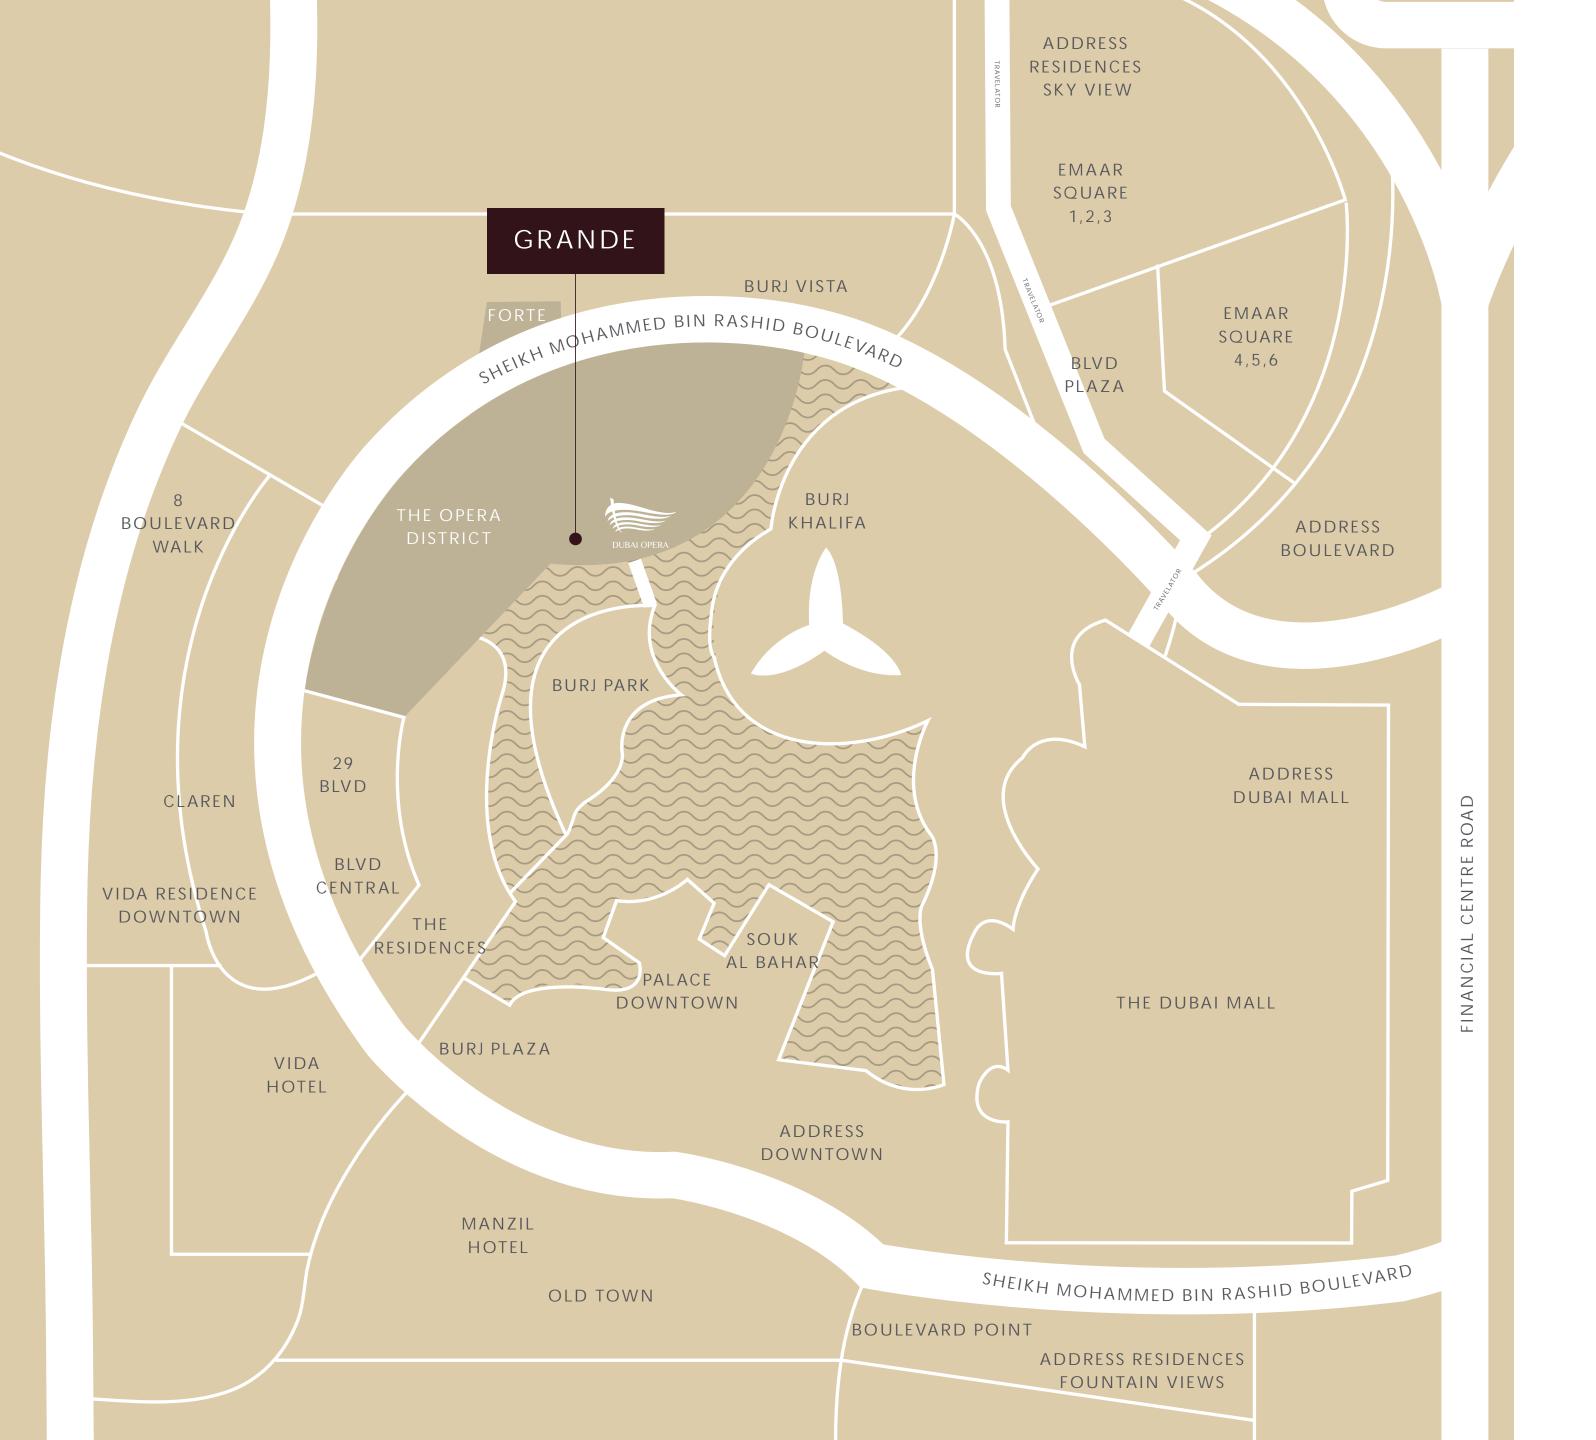

### ANEWICON OF THE OPERA DISTRICT

Grande sits at the epicentre of The Opera District, a cultural and lifestyle hub brimming with luxury hotels, parks and promenades. The iconic tower rises proudly alongside Dubai Opera, a radiant 2000-seat multi-format performing arts theatre styled on the classic wooden dhows.