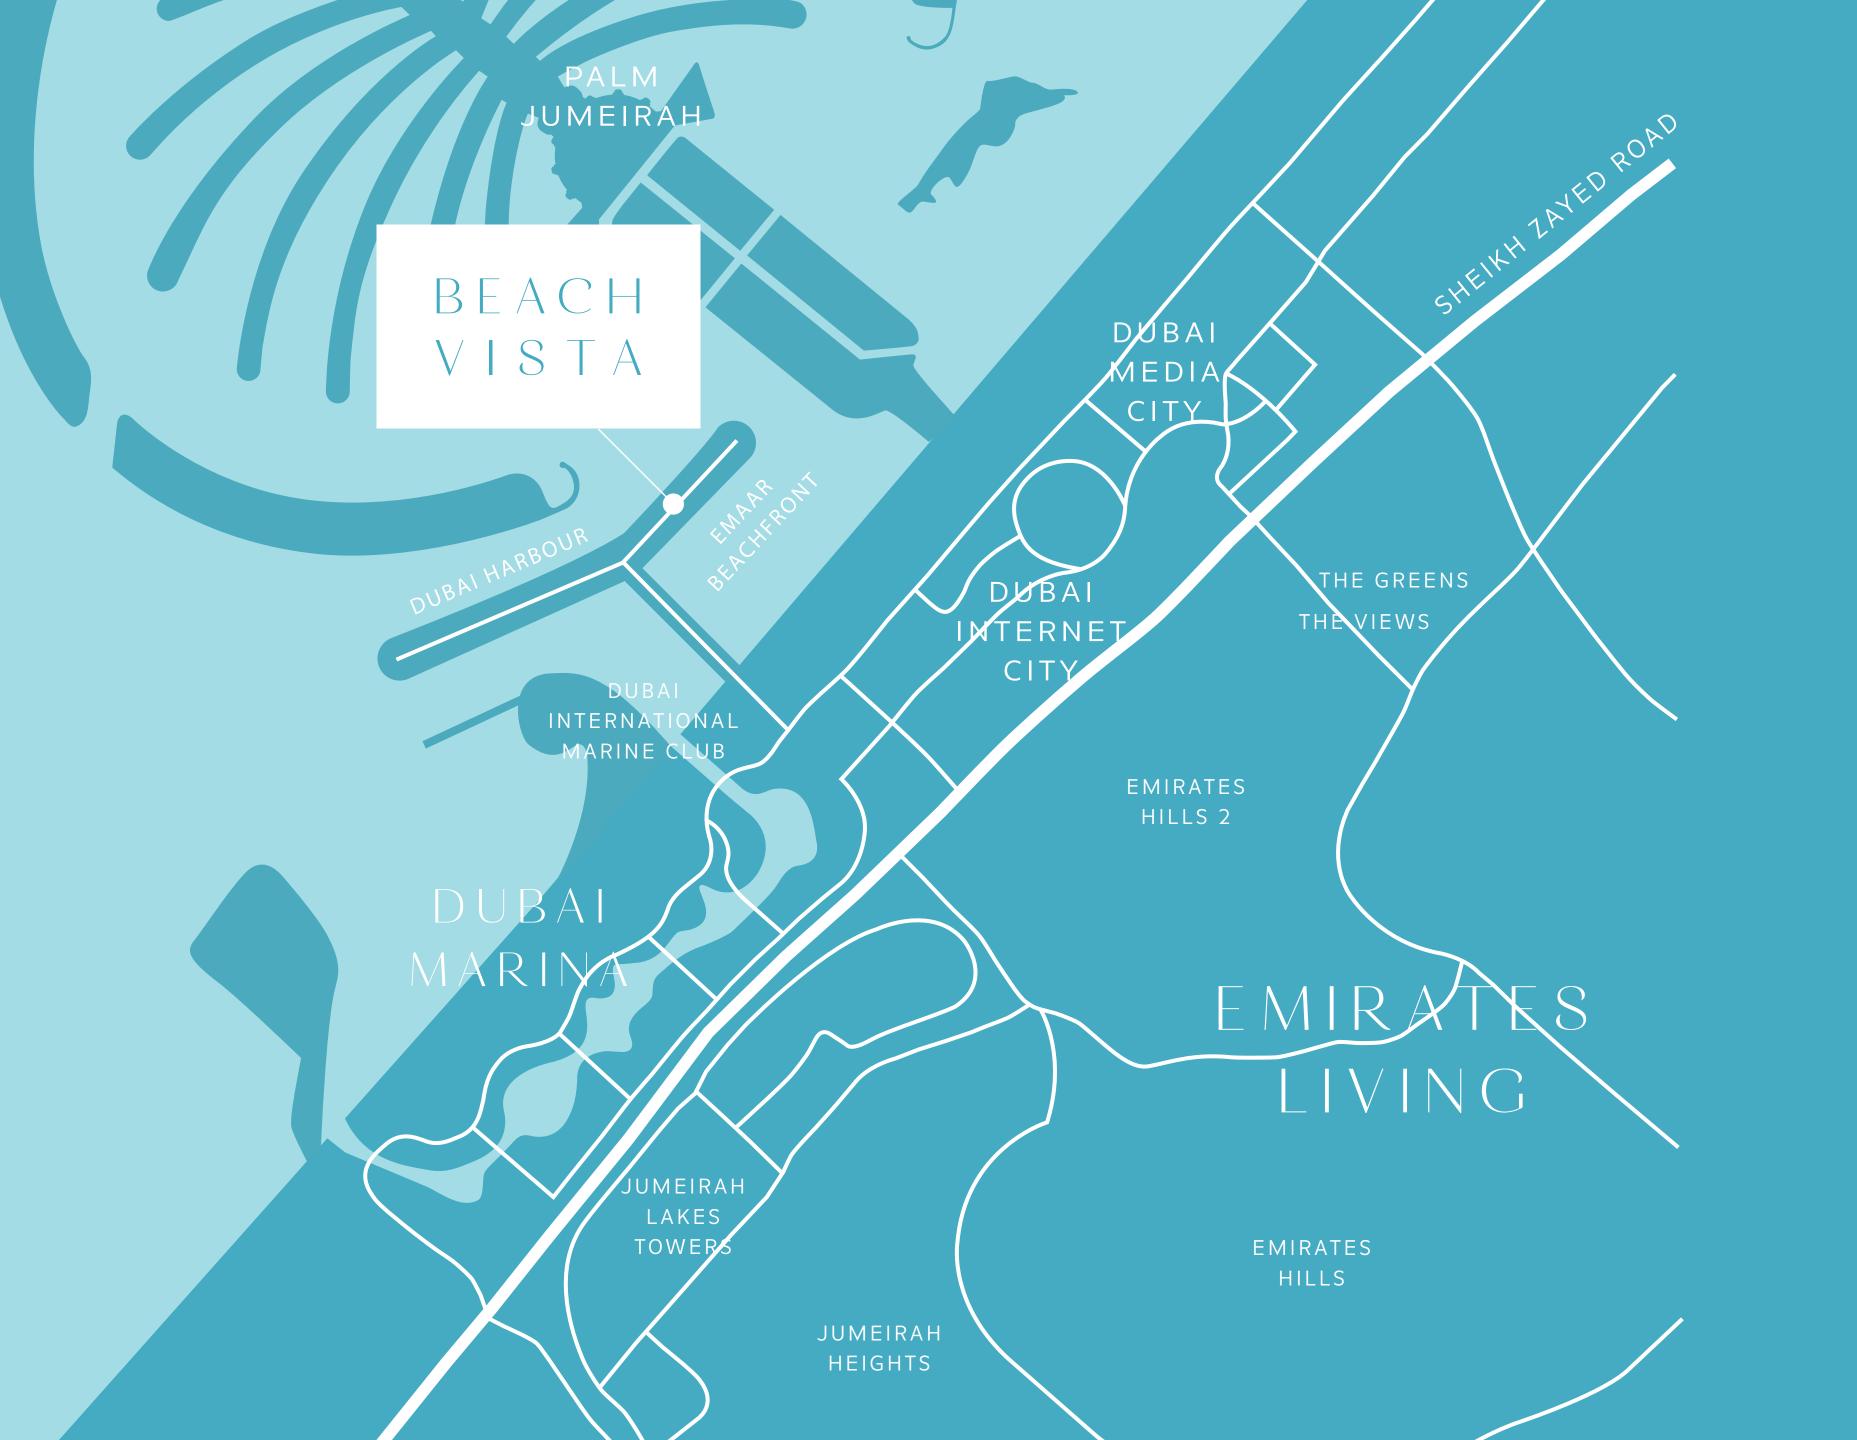

### An island with a central Dubai address

Nestled between Jumeirah Beach Residence (JBR) and Palm Jumeirah, Emaar Beachfront is an island destination with an accessible, well-connected location.

Dubai Marina, the Palm and JBR will all be accessible within minutes, while the main areas of the city like Downtown Dubai and Dubai International Airport will be only a joyride away.