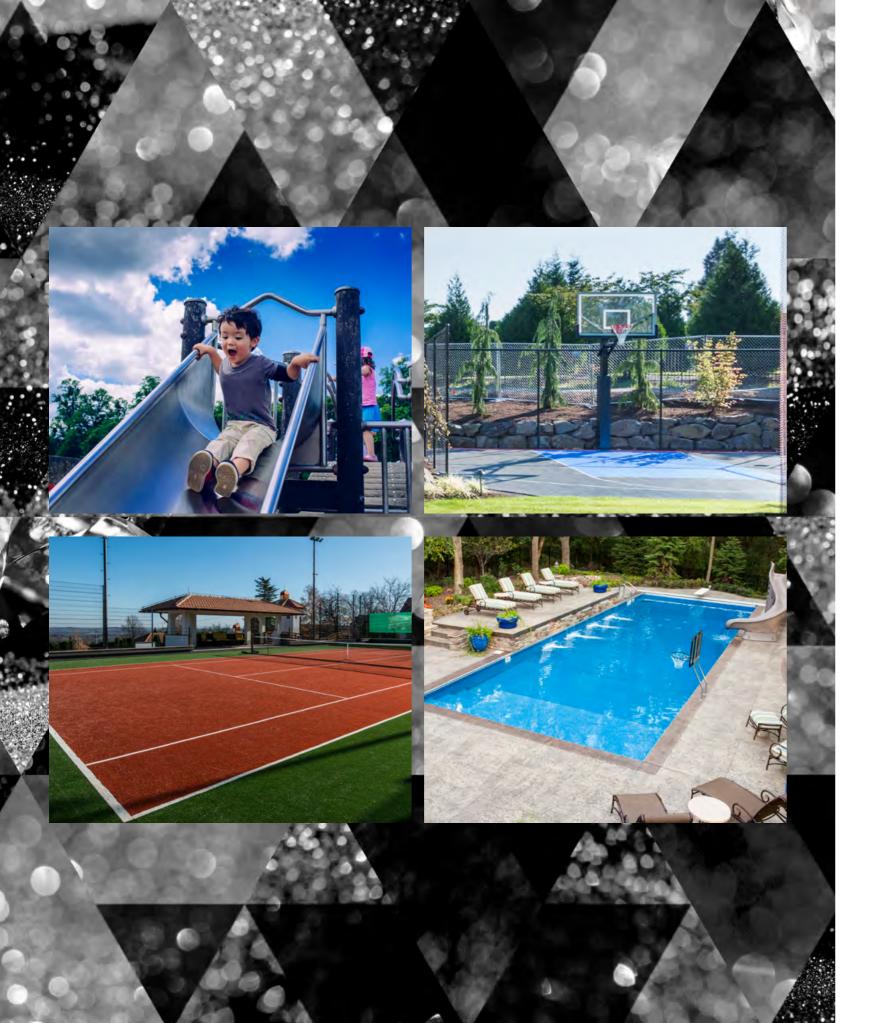

# NEW PERSPECTIVES ADDED TO LIFE.

orld-class community facilities provide ultimate convenience within this premium development.

Envision a large outdoor pool, tennis courts, basketball court, cutting-edge gym, changing rooms, fun kids play area, a charming lounge and much more.

Close vicinity to upscale dining, leisure and wellness experiences

Walking distance from a luxurious branded hotel

Adjacent to the beach

Contemporary design and high-end finishes

State-of-art community facilities:
Outdoor pool, gym, tennis courts basketball court, play area, lounge and more