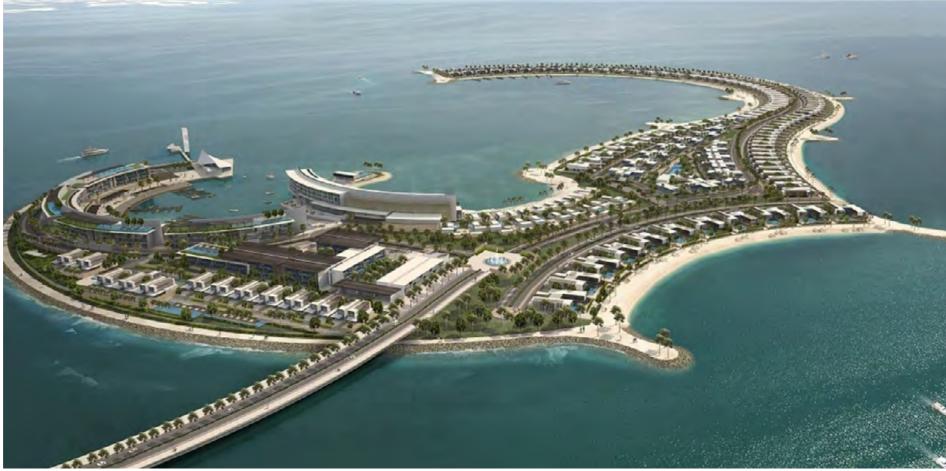

## VILLA ANALA E

Located at the centre of Jumeira Bay

5 km from Dubai central district

15 km from Dubai International Airport

Direct access from Jumeirah Beach Road

SCULPTED IN THE SHAPE OF A TITANIC SEAHORSE, JUMEIRA BAY ISLAND IS FAST BECOMING A SOUGHT-AFTER LUXURY NEIGHBOURHOOD.

hink about a perfect location:
Jumeira Bay is located on the
coast of Dubai, with direct access
from Jumeirah Beach Road.
Here you are close to the central district,
can reach Dubai International Airport or
Downtown Dubai within minutes, and still
enjoy a truly private lifestyle in an elite
neighbourhood. Making this destination
even more attractive is a branded luxury
hotel with a state-of-the-art marina and yacht
club, further enhancing the premium coastal
offering.

Located at the centre of Jumeira Bay

12,5000 sqm of private park accessible only by residents

Direct access from Jumeirah Beach Road Next to a world-class 1.7 million sqm. marina

1.7 million sqm.

15 minutes from Dubai International Airport