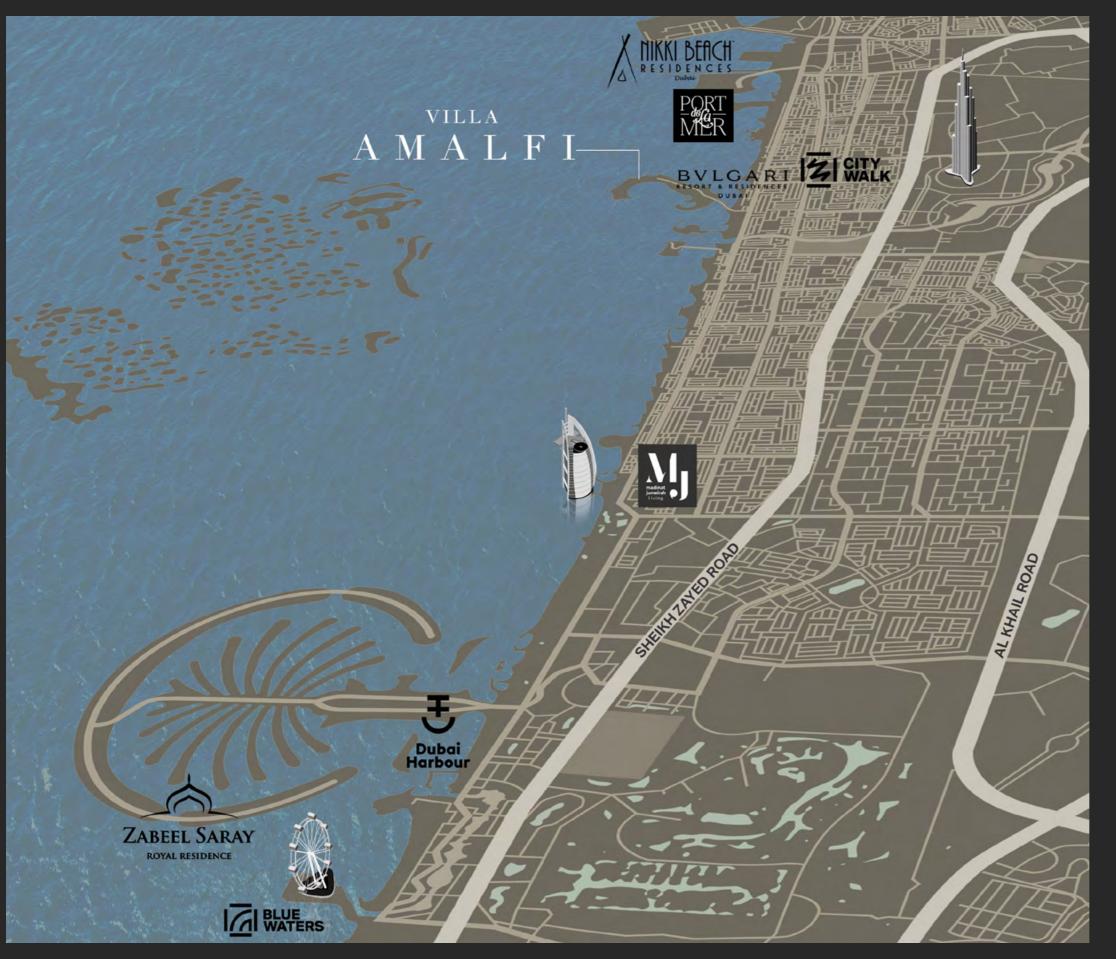

#### CONNECTIVITY

- 2 Minutes Jumeirah Beach Road
- 7 Minutes Sheikh Zayed
- 10 Minutes La Mer
- 10 Minutes City Walk
- 12 Minutes Nikki Beach
- 15 Minutes Burj Al Arab
- 15 Minutes Dubai Design District
- 15 Minutes Dubai International Airport Terminal 3
- 45 Minutes Al Maktoum International Airport