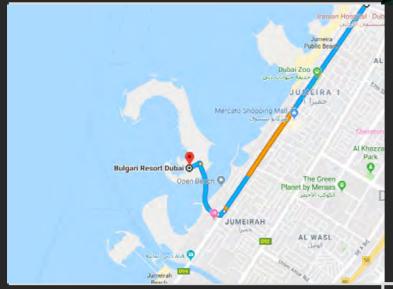

#### CONNECTIVITY

- 2 Minutes Jumeirah Beach Road
- 7 Minutes Sheikh Zayed
- 10 Minutes La Mer
- 10 Minutes City Walk
- 12 Minutes Nikki Beach
- 15 Minutes Burj Al Arab
- 15 Minutes Dubai Design District
- 15 Minutes Dubai International Airport Terminal 3
- 45 Minutes Al Maktoum International Airport