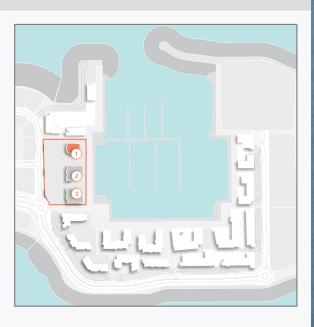

## **FLOOR PLANS**

**BUILDING 1** 

| ı   | UNIT NO. |     |       | SUITE<br>AREA |      | BALCONY<br>AREA |       | OTAL<br>REA |
|-----|----------|-----|-------|---------------|------|-----------------|-------|-------------|
|     |          |     | SQM   | SQFT          | SQM  | SQFT            | SQM   | SQFT        |
| 203 | 303      | 403 | 69.05 | 743.25        | 4.52 | 48.65           | 73.57 | 791.90      |
| 503 | 603      |     | 03.00 | 745.25        | 4.02 | 40.00           | 75.57 | 731.30      |