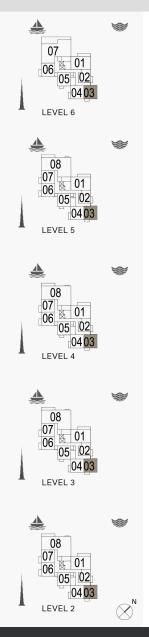

1 BEDROOM APARTMENT TYPE 2
BUILDING 1 - LEVEL 2, 3, 4, 5, 6

|     | UNIT NO. |     | _     | SUITE<br>AREA |      | .CONY<br>REA | TOTAL<br>AREA |        |
|-----|----------|-----|-------|---------------|------|--------------|---------------|--------|
|     |          |     | SQM   | SQFT          | SQM  | SQFT         | SQM           | SQFT   |
| 204 | 304      | 404 | 68.99 | 742.60        | 5.55 | 59.74        | 74.54         | 802.34 |
| 504 | 604      |     | 00.99 | 742.00        | 0.00 | 55.74        | 754           | 002.54 |