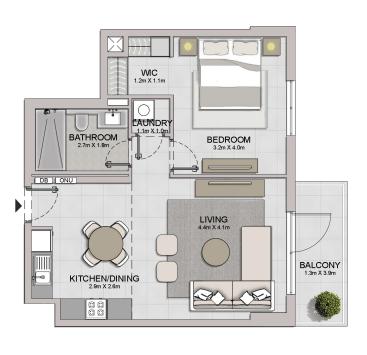

1 BEDROOM APARTMENT TYPE 2
BUILDING 1 - LEVEL 2, 3, 4, 5, 6

|     | UNIT NO. |     | _     | SUITE<br>AREA |      | .CONY<br>REA | TOTAL<br>AREA |        |
|-----|----------|-----|-------|---------------|------|--------------|---------------|--------|
|     |          |     | SQM   | SQFT          | SQM  | SQFT         | SQM           | SQFT   |
| 204 | 304      | 404 | 68.99 | 742.60        | 5.55 | 59.74        | 74.54         | 802.34 |
| 504 | 604      |     | 00.99 | 742.00        | 0.00 | 55.74        | 754           | 002.54 |