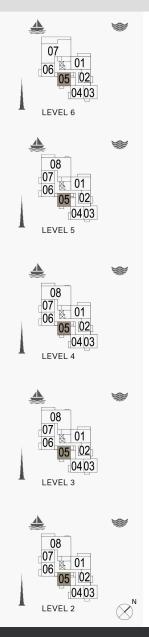

## **FLOOR PLANS**

**BUILDING 1** 

| ı   | UNIT NO. |     |       | SUITE<br>AREA |      | BALCONY<br>AREA |       | OTAL<br>REA |
|-----|----------|-----|-------|---------------|------|-----------------|-------|-------------|
|     |          |     | SQM   | SQFT          | SQM  | SQFT            | SQM   | SQFT        |
| 203 | 303      | 403 | 69.05 | 743.25        | 4.52 | 48.65           | 73.57 | 791.90      |
| 503 | 603      |     | 03.00 | 745.25        | 4.02 | 40.00           | 75.57 | 731.30      |

1 BEDROOM APARTMENT TYPE 2
BUILDING 1 - LEVEL 2, 3, 4, 5, 6

|     | UNIT NO. |     | _     | SUITE<br>AREA |      | .CONY<br>REA | TOTAL<br>AREA |        |
|-----|----------|-----|-------|---------------|------|--------------|---------------|--------|
|     |          |     | SQM   | SQFT          | SQM  | SQFT         | SQM           | SQFT   |
| 204 | 304      | 404 | 68.99 | 742.60        | 5.55 | 59.74        | 74.54         | 802.34 |
| 504 | 604      |     | 00.99 | 742.00        | 0.00 | 55.74        | 754           | 002.54 |

1 BEDROOM APARTMENT TYPE 3
BUILDING 1 - LEVEL 2, 3, 4, 5, 6

| l   | UNIT NO. |     |       | SUITE<br>AREA |      | BALCONY<br>AREA |       | OTAL<br>REA |
|-----|----------|-----|-------|---------------|------|-----------------|-------|-------------|
|     |          |     | SQM   | SQFT          | SQM  | SQFT            | SQM   | SQFT        |
| 205 | 305      | 405 | 68.05 | 732.49        | 4.52 | 48.65           | 72.57 | 781.14      |
| 505 | 605      |     | 00.00 | 102.40        | 4.02 | 40.00           | 72.57 | 701.14      |

1 BEDROOM APARTMENT TYPE 4
BUILDING 1 - LEVEL 2, 3, 4, 5, 6

| U   | UNIT NO. |     |       | SUITE<br>AREA |      | BALCONY<br>AREA |        | OTAL<br>REA |
|-----|----------|-----|-------|---------------|------|-----------------|--------|-------------|
|     |          |     | SQM   | SQFT          | SQM  | SQFT            | SQM    | SQFT        |
| 206 | 306      | 406 | 68.47 | 737.01        | 5.93 | 63.83           | 74.40  | 800.84      |
| 506 | 606      |     | 00.47 | 757.01        | 0.55 | 00.00           | 7 4.40 | 000.04      |