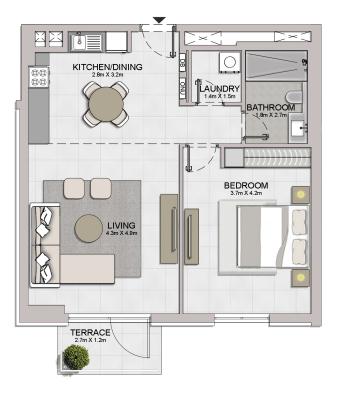

1 BEDROOM APARTMENT TYPE 2
BUILDING 1 - LEVEL 2, 3, 4, 5, 6

|     | UNIT NO. |     | _     | SUITE<br>AREA |      | .CONY<br>REA | TOTAL<br>AREA |        |
|-----|----------|-----|-------|---------------|------|--------------|---------------|--------|
|     |          |     | SQM   | SQFT          | SQM  | SQFT         | SQM           | SQFT   |
| 204 | 304      | 404 | 68.99 | 742.60        | 5.55 | 59.74        | 74.54         | 802.34 |
| 504 | 604      |     | 00.99 | 742.00        | 0.00 | 55.74        | 754           | 002.54 |