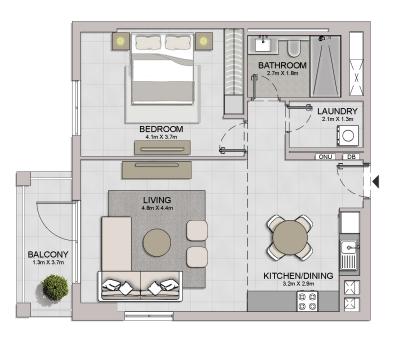

1 BEDROOM APARTMENT TYPE 2
BUILDING 1 - LEVEL 2, 3, 4, 5, 6

|     | UNIT NO. |     | _     | SUITE<br>AREA |      | .CONY<br>REA | TOTAL<br>AREA |        |
|-----|----------|-----|-------|---------------|------|--------------|---------------|--------|
|     |          |     | SQM   | SQFT          | SQM  | SQFT         | SQM           | SQFT   |
| 204 | 304      | 404 | 68.99 | 742.60        | 5.55 | 59.74        | 74.54         | 802.34 |
| 504 | 604      |     | 00.99 | 742.00        | 0.00 | 55.74        | 754           | 002.54 |