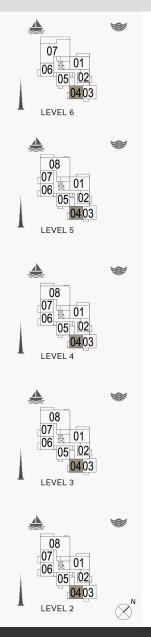

## **FLOOR PLANS**

**BUILDING 1** 

| ı   | UNIT NO. |     |       | SUITE<br>AREA |      | BALCONY<br>AREA |       | OTAL<br>REA |
|-----|----------|-----|-------|---------------|------|-----------------|-------|-------------|
|     |          |     | SQM   | SQFT          | SQM  | SQFT            | SQM   | SQFT        |
| 203 | 303      | 403 | 69.05 | 743.25        | 4.52 | 48.65           | 73.57 | 791.90      |
| 503 | 603      |     | 03.00 | 745.25        | 4.02 | 40.00           | 75.57 | 731.30      |

1 BEDROOM APARTMENT TYPE 2
BUILDING 1 - LEVEL 2, 3, 4, 5, 6

|     | UNIT NO. |     | _     | SUITE<br>AREA |      | .CONY<br>REA | TOTAL<br>AREA |        |
|-----|----------|-----|-------|---------------|------|--------------|---------------|--------|
|     |          |     | SQM   | SQFT          | SQM  | SQFT         | SQM           | SQFT   |
| 204 | 304      | 404 | 68.99 | 742.60        | 5.55 | 59.74        | 74.54         | 802.34 |
| 504 | 604      |     | 00.99 | 742.00        | 0.00 | 55.74        | 754           | 002.54 |

1 BEDROOM APARTMENT TYPE 3
BUILDING 1 - LEVEL 2, 3, 4, 5, 6

| l   | UNIT NO. |     |       | SUITE<br>AREA |      | BALCONY<br>AREA |       | OTAL<br>REA |
|-----|----------|-----|-------|---------------|------|-----------------|-------|-------------|
|     |          |     | SQM   | SQFT          | SQM  | SQFT            | SQM   | SQFT        |
| 205 | 305      | 405 | 68.05 | 732.49        | 4.52 | 48.65           | 72.57 | 781.14      |
| 505 | 605      |     | 00.00 | 102.40        | 4.02 | 40.00           | 72.57 | 701.14      |

1 BEDROOM APARTMENT TYPE 4
BUILDING 1 - LEVEL 2, 3, 4, 5, 6

| U   | UNIT NO. |     |       | SUITE<br>AREA |      | BALCONY<br>AREA |        | OTAL<br>REA |
|-----|----------|-----|-------|---------------|------|-----------------|--------|-------------|
|     |          |     | SQM   | SQFT          | SQM  | SQFT            | SQM    | SQFT        |
| 206 | 306      | 406 | 68.47 | 737.01        | 5.93 | 63.83           | 74.40  | 800.84      |
| 506 | 606      |     | 00.47 | 757.01        | 0.55 | 00.00           | 7 4.40 | 000.04      |

1 BEDROOM APARTMENT TYPE 7 BUILDING 1 - LEVEL 2, 3, 4, 5, 6

|     | UNIT NO. |     |       | SUITE<br>AREA |      | BALCONY<br>AREA |       | TOTAL<br>AREA |  |
|-----|----------|-----|-------|---------------|------|-----------------|-------|---------------|--|
|     |          |     | SQM   | SQFT          | SQM  | SQFT            | SQM   | SQFT          |  |
| 202 | 302      | 402 | 58.31 | 627.65        | 6.37 | 68.57           | 64.68 | 696.21        |  |
| 502 | 602      |     | 30.31 | 027.03        | 0.57 | 00.57           | 04.00 | 090.21        |  |

2 BEDROOM APARTMENT TYPE 3
BUILDING 1 - LEVEL 2, 3, 4, 5, 6

| ı   | UNIT NO. |     | SUITE<br>AREA |         | BALCONY<br>AREA |        | TOTAL<br>AREA |         |
|-----|----------|-----|---------------|---------|-----------------|--------|---------------|---------|
|     |          |     | SQM           | SQFT    | SQM             | SQFT   | SQM           | SQFT    |
| 201 | 301      | 401 | 104 53        | 1125 16 | 14 15           | 152.31 | 118 68        | 1277 47 |
| 501 | 601      |     | 104.00        | 1120.10 | 14.10           | 102.01 | 110.00        | 1211.41 |