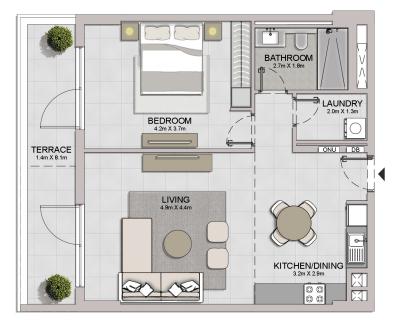

1 BEDROOM APARTMENT TYPE 2
BUILDING 1 - LEVEL 2, 3, 4, 5, 6

|     | UNIT NO. |     | _     | SUITE<br>AREA |      | .CONY<br>REA | TOTAL<br>AREA |        |
|-----|----------|-----|-------|---------------|------|--------------|---------------|--------|
|     |          |     | SQM   | SQFT          | SQM  | SQFT         | SQM           | SQFT   |
| 204 | 304      | 404 | 68.99 | 742.60        | 5.55 | 59.74        | 74.54         | 802.34 |
| 504 | 604      |     | 00.99 | 742.00        | 0.00 | 55.74        | 754           | 002.54 |

| UNIT NO. | SUITE<br>AREA |        | BALCONY<br>AREA |       | TOTAL<br>AREA |        |
|----------|---------------|--------|-----------------|-------|---------------|--------|
|          | SQM           | SQFT   | SQM             | SQFT  | SQM           | SQFT   |
| 103      | 68.99         | 742.60 | 5.55            | 59.74 | 74.54         | 802.34 |