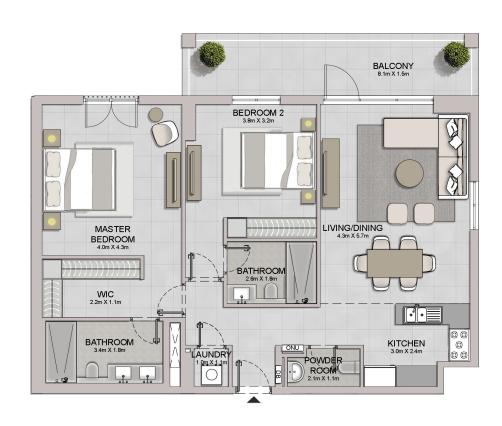

| UNIT NO. | SUITE<br>AREA |        | BALCONY<br>AREA |        | TOTAL<br>AREA |        |
|----------|---------------|--------|-----------------|--------|---------------|--------|
|          | SQM           | SQFT   | SQM             | SQFT   | SQM           | SQFT   |
| 105      | 68.33         | 735.50 | 13.84           | 148.97 | 82.17         | 884.47 |