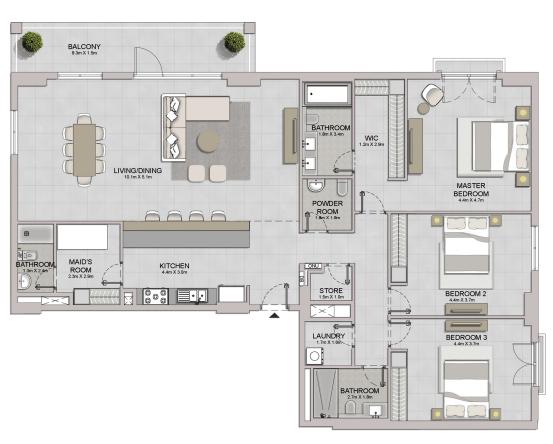

**BUILDING 1** 

| UNIT NO. | SUITE<br>AREA |         | BALCONY<br>AREA |         | TOTAL<br>AREA |         |
|----------|---------------|---------|-----------------|---------|---------------|---------|
|          | SQM           | SQFT    | SQM             | SQFT    | SQM           | SQFT    |
| 607      | 543.08        | 5845.69 | 208.09          | 2239.87 | 751.17        | 8085.56 |

DING 1 - LEVEL

| UNIT NO. |        | SUITE<br>AREA |        | BALCONY<br>AREA |        | TOTAL<br>AREA |  |
|----------|--------|---------------|--------|-----------------|--------|---------------|--|
|          | SQM    | SQFT          | SQM    | SQFT            | SQM    | SQFT          |  |
| 607      | 543.08 | 5845.69       | 208.09 | 2239.87         | 751.17 | 8085.56       |  |

| UNIT NO. | SUITE<br>AREA |         | BALCONY<br>AREA |         | TOTAL<br>AREA |         |
|----------|---------------|---------|-----------------|---------|---------------|---------|
|          | SQM           | SQFT    | SQM             | SQFT    | SQM           | SQFT    |
| 607      | 543.08        | 5845.69 | 208.09          | 2239.87 | 751.17        | 8085.56 |