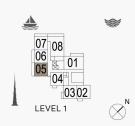

LEVEL 1

BUILDING 1 - LEVEL

| UNIT NO. | SUITE<br>AREA |         | BALCONY<br>AREA |        | TOTAL<br>AREA |         |
|----------|---------------|---------|-----------------|--------|---------------|---------|
|          | SQM           | SQFT    | SQM             | SQFT   | SQM           | SQFT    |
| 108      | 111.03        | 1195.12 | 19.22           | 206.88 | 130.25        | 1402.00 |