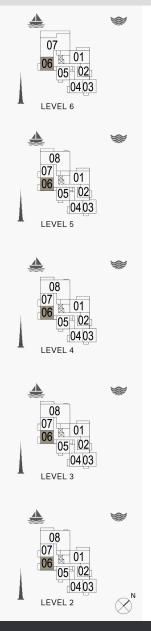

## **FLOOR PLANS**

**BUILDING 1** 

| ı   | UNIT NO. |     |       | SUITE<br>AREA |      | BALCONY<br>AREA |       | OTAL<br>REA |
|-----|----------|-----|-------|---------------|------|-----------------|-------|-------------|
|     |          |     | SQM   | SQFT          | SQM  | SQFT            | SQM   | SQFT        |
| 203 | 303      | 403 | 69.05 | 743.25        | 4.52 | 48.65           | 73.57 | 791.90      |
| 503 | 603      |     | 03.00 | 745.25        | 4.02 | 40.00           | 75.57 | 731.30      |

**BUILDING 1** 

LEVEL 2, 3, 4, 5

|     | UNIT NO. |     | UNIT NO. SUITE AREA |         | BALCONY<br>AREA |        | TOTAL<br>AREA |         |
|-----|----------|-----|---------------------|---------|-----------------|--------|---------------|---------|
|     |          |     | SQM                 | SQFT    | SQM             | SQFT   | SQM           | SQFT    |
| 208 | 308      | 408 | 101 11              | 2057.10 | 16.01           | 172 33 | 207 12        | 2229.43 |
|     | 508      |     | 191.11              | 2037.10 | 10.01           | 172.55 | 207.12        | 2229.43 |