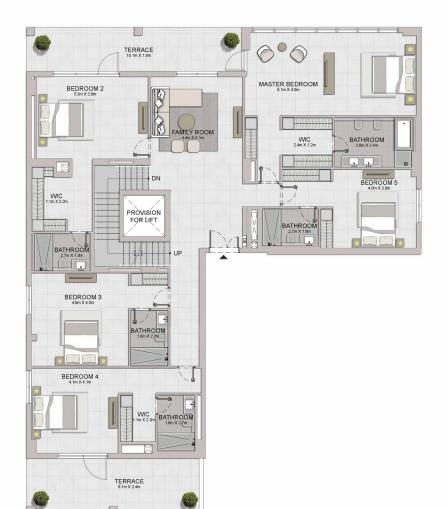

**BUILDING 1** 

| UNIT NO. | SUITE<br>AREA |         | BALCONY<br>AREA |         | TOTAL<br>AREA |         |
|----------|---------------|---------|-----------------|---------|---------------|---------|
|          | SQM           | SQFT    | SQM             | SQFT    | SQM           | SQFT    |
| 607      | 543.08        | 5845.69 | 208.09          | 2239.87 | 751.17        | 8085.56 |

DING 1 - LEVEL

| UNIT NO. |        | SUITE<br>AREA |        | BALCONY<br>AREA |        | TOTAL<br>AREA |  |
|----------|--------|---------------|--------|-----------------|--------|---------------|--|
|          | SQM    | SQFT          | SQM    | SQFT            | SQM    | SQFT          |  |
| 607      | 543.08 | 5845.69       | 208.09 | 2239.87         | 751.17 | 8085.56       |  |

| UNIT NO. | SUITE<br>AREA |         | BALCONY<br>AREA |         | TOTAL<br>AREA |         |
|----------|---------------|---------|-----------------|---------|---------------|---------|
|          | SQM           | SQFT    | SQM             | SQFT    | SQM           | SQFT    |
| 607      | 543.08        | 5845.69 | 208.09          | 2239.87 | 751.17        | 8085.56 |