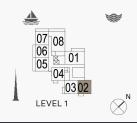

| UNIT NO. | SUITE<br>AREA |         | BALCONY<br>AREA |        | TOTAL<br>AREA |         |
|----------|---------------|---------|-----------------|--------|---------------|---------|
|          | SQM           | SQFT    | SQM             | SQFT   | SQM           | SQFT    |
| 101      | 104.52        | 1125.05 | 14.15           | 152.31 | 118.67        | 1277.36 |

LEVEL 1

BUILDING 1 - LEVEL

| UNIT NO. | SUITE<br>AREA |         | BALCONY<br>AREA |        | TOTAL<br>AREA |         |
|----------|---------------|---------|-----------------|--------|---------------|---------|
|          | SQM           | SQFT    | SQM             | SQFT   | SQM           | SQFT    |
| 108      | 111.03        | 1195.12 | 19.22           | 206.88 | 130.25        | 1402.00 |