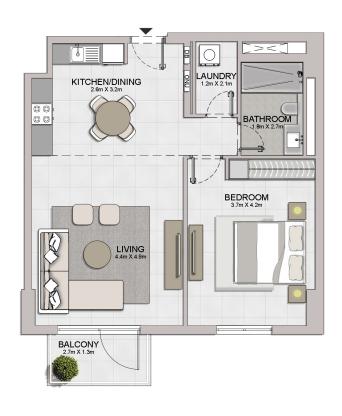

1 BEDROOM APARTMENT TYPE 2
BUILDING 1 - LEVEL 2, 3, 4, 5, 6

|     | UNIT NO. |     | _     | SUITE<br>AREA |      | .CONY<br>REA | TOTAL<br>AREA |        |
|-----|----------|-----|-------|---------------|------|--------------|---------------|--------|
|     |          |     | SQM   | SQFT          | SQM  | SQFT         | SQM           | SQFT   |
| 204 | 304      | 404 | 68.99 | 742.60        | 5.55 | 59.74        | 74.54         | 802.34 |
| 504 | 604      |     | 00.99 | 742.00        | 0.00 | 55.74        | 754           | 002.54 |