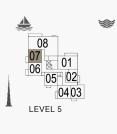

**BUILDING 1** 

LEVEL 2, 3, 4, 5

|     | UNIT NO. |     | UNIT NO. SUITE AREA |         | BALCONY<br>AREA |        | TOTAL<br>AREA |         |
|-----|----------|-----|---------------------|---------|-----------------|--------|---------------|---------|
|     |          |     | SQM                 | SQFT    | SQM             | SQFT   | SQM           | SQFT    |
| 208 | 308      | 408 | 101 11              | 2057.10 | 16.01           | 172 33 | 207 12        | 2229.43 |
|     | 508      |     | 191.11              | 2037.10 | 10.01           | 172.55 | 207.12        | 2229.43 |