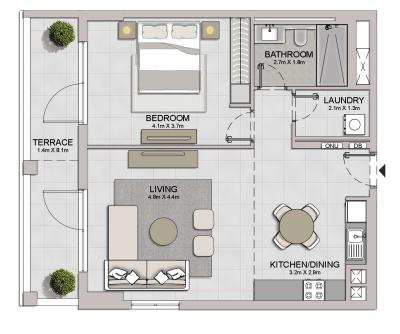

| UNIT NO. | SUITE<br>AREA |         | BALCONY<br>AREA |        | TOTAL<br>AREA |         |
|----------|---------------|---------|-----------------|--------|---------------|---------|
|          | SQM           | SQFT    | SQM             | SQFT   | SQM           | SQFT    |
| 101      | 104.52        | 1125.05 | 14.15           | 152.31 | 118.67        | 1277.36 |