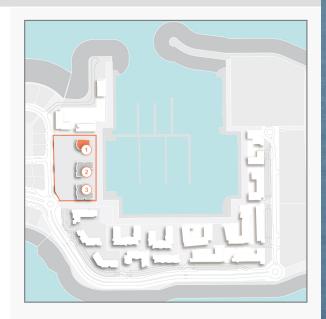

| 104 53        | 1125 16 | 14 15           | 152.31 | 118 68        | 1277 47 |
| 501 | 601      |     | 104.00        | 1120.10 | 14.10           | 102.01 | 110.00        | 1211.41 |

**BUILDING 1** 

LEVEL 2, 3, 4, 5







|     | UNIT NO. |     | UNIT NO. SUITE AREA |         | BALCONY<br>AREA |        | TOTAL<br>AREA |         |
|-----|----------|-----|---------------------|---------|-----------------|--------|---------------|---------|
|     |          |     | SQM                 | SQFT    | SQM             | SQFT   | SQM           | SQFT    |
| 208 | 308      | 408 | 101 11              | 2057.10 | 16.01           | 172 33 | 207 12        | 2229.43 |
|     | 508      |     | 191.11              | 2037.10 | 10.01           | 172.55 | 207.12        | 2229.43 |

**BUILDING 1** 









| UNIT NO. | SUITE<br>AREA |         | BALCONY<br>AREA |         | TOTAL<br>AREA |         |
|----------|---------------|---------|-----------------|---------|---------------|---------|
|          | SQM           | SQFT    | SQM             | SQFT    | SQM           | SQFT    |
| 607      | 543.08        | 5845.69 | 208.09          | 2239.87 | 751.17        | 8085.56 |

DING 1 - LEVEL





| UNIT NO. |        | SUITE<br>AREA |        | BALCONY<br>AREA |        | TOTAL<br>AREA |  |
|----------|--------|---------------|--------|-----------------|--------|---------------|--|
|          | SQM    | SQFT          | SQM    | SQFT            | SQM    | SQFT          |  |
| 607      | 543.08 | 5845.69       | 208.09 | 2239.87         | 751.17 | 8085.56       |  |











| UNIT NO. | SUITE<b