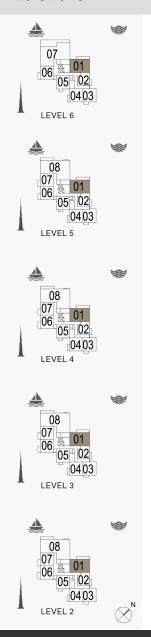

## **FLOOR PLANS**

**BUILDING 1** 

| ı   | UNIT NO. |     |       | SUITE<br>AREA |      | BALCONY<br>AREA |       | OTAL<br>REA |
|-----|----------|-----|-------|---------------|------|-----------------|-------|-------------|
|     |          |     | SQM   | SQFT          | SQM  | SQFT            | SQM   | SQFT        |
| 203 | 303      | 403 | 69.05 | 743.25        | 4.52 | 48.65           | 73.57 | 791.90      |
| 503 | 603      |     | 03.00 | 745.25        | 4.02 | 40.00           | 75.57 | 731.30      |

1 BEDROOM APARTMENT TYPE 2
BUILDING 1 - LEVEL 2, 3, 4, 5, 6

|     | UNIT NO. |     | _     | SUITE<br>AREA |      | .CONY<br>REA | TOTAL<br>AREA |        |
|-----|----------|-----|-------|---------------|------|--------------|---------------|--------|
|     |          |     | SQM   | SQFT          | SQM  | SQFT         | SQM           | SQFT   |
| 204 | 304      | 404 | 68.99 | 742.60        | 5.55 | 59.74        | 74.54         | 802.34 |
| 504 | 604      |     | 00.99 | 742.00        | 0.00 | 55.74        | 754           | 002.54 |

1 BEDROOM APARTMENT TYPE 3
BUILDING 1 - LEVEL 2, 3, 4, 5, 6

| l   | UNIT NO. |     |       | SUITE<br>AREA |      | BALCONY<br>AREA |       | OTAL<br>REA |
|-----|----------|-----|-------|---------------|------|-----------------|-------|-------------|
|     |          |     | SQM   | SQFT          | SQM  | SQFT            | SQM   | SQFT        |
| 205 | 305      | 405 | 68.05 | 732.49        | 4.52 | 48.65           | 72.57 | 781.14      |
| 505 | 605      |     | 00.00 | 102.40        | 4.02 | 40.00           | 72.57 | 701.14      |

1 BEDROOM APARTMENT TYPE 4
BUILDING 1 - LEVEL 2, 3, 4, 5, 6

| U   | UNIT NO. |     |       | SUITE<br>AREA |      | BALCONY<br>AREA |        | OTAL<br>REA |
|-----|----------|-----|-------|---------------|------|-----------------|--------|-------------|
|     |          |     | SQM   | SQFT          | SQM  | SQFT            | SQM    | SQFT        |
| 206 | 306      | 406 | 68.47 | 737.01        | 5.93 | 63.83           | 74.40  | 800.84      |
| 506 | 606      |     | 00.47 | 757.01        | 0.55 | 00.00           | 7 4.40 | 000.04      |