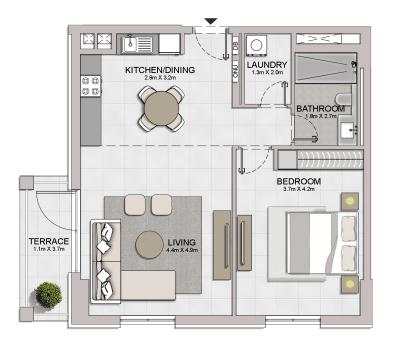

1 BEDROOM APARTMENT TYPE 4
BUILDING 1 - LEVEL 2, 3, 4, 5, 6

| U   | UNIT NO. |     |       | SUITE<br>AREA |      | BALCONY<br>AREA |        | OTAL<br>REA |
|-----|----------|-----|-------|---------------|------|-----------------|--------|-------------|
|     |          |     | SQM   | SQFT          | SQM  | SQFT            | SQM    | SQFT        |
| 206 | 306      | 406 | 68.47 | 737.01        | 5.93 | 63.83           | 74.40  | 800.84      |
| 506 | 606      |     | 00.47 | 757.01        | 0.55 | 00.00           | 7 4.40 | 000.04      |