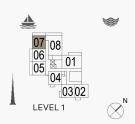

LEVEL 1

BUILDING 1 - LEVEL

| UNIT NO. | SUITE<br>AREA |         | BALCONY<br>AREA |        | TOTAL<br>AREA |         |
|----------|---------------|---------|-----------------|--------|---------------|---------|
|          | SQM           | SQFT    | SQM             | SQFT   | SQM           | SQFT    |
| 108      | 111.03        | 1195.12 | 19.22           | 206.88 | 130.25        | 1402.00 |