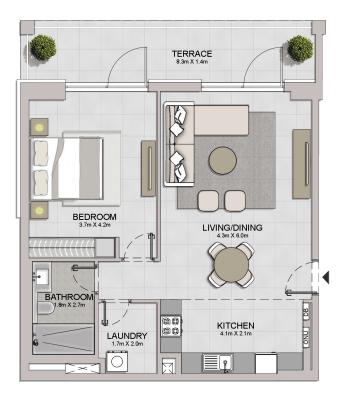

|
|-----|----------|-----|-------|---------------|------|-----------------|--------|---------------|--|
|     |          |     | SQM   | SQFT          | SQM  | SQFT            | SQM    | SQFT          |  |
| 207 | 307      | 407 | 68.75 | 740.02        | 6.78 | 72.98           | 75.53  | 813.00        |  |
|     | 507      |     | 00.73 | 7-0.02        | 0.76 | 72.90           | 7 3.33 | 013.00        |  |







| UNIT NO. | SUITE<br>AREA |        | BALCONY<br>AREA |        | TOTAL<br>AREA |        |
|----------|---------------|--------|-----------------|--------|---------------|--------|
|          | SQM           | SQFT   | SQM             | SQFT   | SQM           | SQFT   |
| 106      | 68.61         | 738.51 | 13.75           | 148.00 | 82.36         | 886.52 |

BUILDING 1 - LEVEL







| UNIT NO. | SUITE<br>AREA |        | BALCONY<br>AREA |        | TOTAL<br>AREA |        |
|----------|---------------|--------|-----------------|--------|---------------|--------|
|          | SQM           | SQFT   | SQM             | SQFT   | SQM           | SQFT   |
| 107      | 68.88         | 741.42 | 14.80           | 159.31 | 83.68         | 900.73 |





1 BEDROOM APARTMENT TYPE 7 BUILDING 1 - LEVEL 2, 3, 4, 5, 6



|     | UNIT NO. |     |       | SUITE<br>AREA |      | BALCONY<br>AREA |       | TOTAL<br>AREA |  |
|-----|----------|-----|-------|---------------|------|-----------------|-------|---------------|--|
|     |          |     | SQM   | SQFT          | SQM  | SQFT            | SQM   | SQFT          |  |
| 202 | 302      | 402 | 58.31 | 627.65        | 6.37 | 68.57