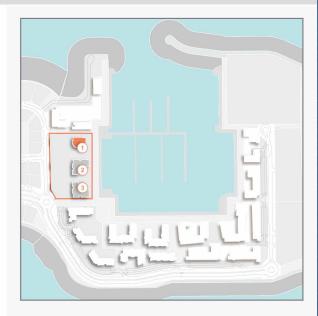

----------------|--------|---------------|---------|
|     |          |     | SQM                 | SQFT    | SQM             | SQFT   | SQM           | SQFT    |
| 208 | 308      | 408 | 101 11              | 2057.10 | 16.01           | 172 33 | 207 12        | 2229.43 |
|     | 508      |     | 191.11              | 2037.10 | 10.01           | 172.55 | 207.12        | 2229.43 |

**BUILDING 1** 









| UNIT NO. | SUITE<br>AREA |         | BALCONY<br>AREA |         | TOTAL<br>AREA |         |
|----------|---------------|---------|-----------------|---------|---------------|---------|
|          | SQM           | SQFT    | SQM             | SQFT    | SQM           | SQFT    |
| 607      | 543.08        | 5845.69 | 208.09          | 2239.87 | 751.17        | 8085.56 |

DING 1 - LEVEL





| UNIT NO. |        | SUITE<br>AREA |        | BALCONY<br>AREA |        | TOTAL<br>AREA |  |
|----------|--------|---------------|--------|-----------------|--------|---------------|--|
|          | SQM    | SQFT          | SQM    | SQFT            | SQM    | SQFT          |  |
| 607      | 543.08 | 5845.69       | 208.09 | 2239.87         | 751.17 | 8085.56       |  |











| UNIT NO. | SUITE<br>AREA |         | BALCONY<br>AREA |         | TOTAL<br>AREA |         |
|----------|---------------|---------|-----------------|---------|---------------|---------|
|          | SQM           | SQFT    | SQM             | SQFT    | SQM           | SQFT    |
| 607      | 543.08        | 5845.69 | 208.09          | 2239.87 | 751.17        | 8085.56 |