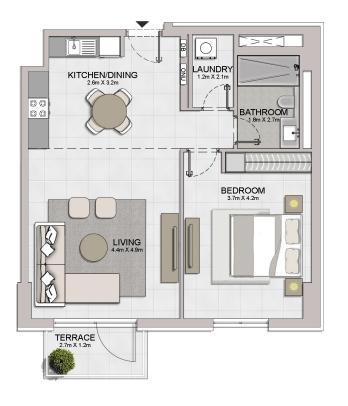

1 BEDROOM APARTMENT TYPE 2
BUILDING 1 - LEVEL 2, 3, 4, 5, 6

|     | UNIT NO. |     | _     | SUITE<br>AREA |      | .CONY<br>REA | TOTAL<br>AREA |        |
|-----|----------|-----|-------|---------------|------|--------------|---------------|--------|
|     |          |     | SQM   | SQFT          | SQM  | SQFT         | SQM           | SQFT   |
| 204 | 304      | 404 | 68.99 | 742.60        | 5.55 | 59.74        | 74.54         | 802.34 |
| 504 | 604      |     | 00.99 | 742.00        | 0.00 | 55.74        | 754           | 002.54 |