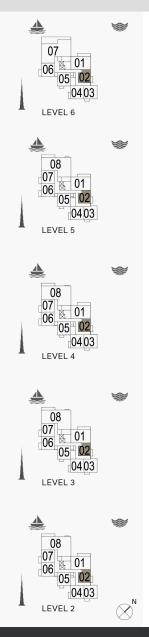

## **FLOOR PLANS**

**BUILDING 1** 

| ı   | UNIT NO. |     |       | SUITE<br>AREA |      | BALCONY<br>AREA |       | OTAL<br>REA |
|-----|----------|-----|-------|---------------|------|-----------------|-------|-------------|
|     |          |     | SQM   | SQFT          | SQM  | SQFT            | SQM   | SQFT        |
| 203 | 303      | 403 | 69.05 | 743.25        | 4.52 | 48.65           | 73.57 | 791.90      |
| 503 | 603      |     | 03.00 | 745.25        | 4.02 | 40.00           | 75.57 | 731.30      |

1 BEDROOM APARTMENT TYPE 2
BUILDING 1 - LEVEL 2, 3, 4, 5, 6

|     | UNIT NO. |     | _     | SUITE<br>AREA |      | .CONY<br>REA | TOTAL<br>AREA |        |
|-----|----------|-----|-------|---------------|------|--------------|---------------|--------|
|     |          |     | SQM   | SQFT          | SQM  | SQFT         | SQM           | SQFT   |
| 204 | 304      | 404 | 68.99 | 742.60        | 5.55 | 59.74        | 74.54         | 802.34 |
| 504 | 604      |     | 00.99 | 742.00        | 0.00 | 55.74        | 754           | 002.54 |

1 BEDROOM APARTMENT TYPE 3
BUILDING 1 - LEVEL 2, 3, 4, 5, 6

| l   | UNIT NO. |     |       | SUITE<br>AREA |      | BALCONY<br>AREA |       | OTAL<br>REA |
|-----|----------|-----|-------|---------------|------|-----------------|-------|-------------|
|     |          |     | SQM   | SQFT          | SQM  | SQFT            | SQM   | SQFT        |
| 205 | 305      | 405 | 68.05 | 732.49        | 4.52 | 48.65           | 72.57 | 781.14      |
| 505 | 605      |     | 00.00 | 102.40        | 4.02 | 40.00           | 72.57 | 701.14      |

1 BEDROOM APARTMENT TYPE 4
BUILDING 1 - LEVEL 2, 3, 4, 5, 6

| U   | UNIT NO. |     |       | SUITE<br>AREA |      | BALCONY<br>AREA |        | OTAL<br>REA |
|-----|----------|-----|-------|---------------|------|-----------------|--------|-------------|
|     |          |     | SQM   | SQFT          | SQM  | SQFT            | SQM    | SQFT        |
| 206 | 306      | 406 | 68.47 | 737.01        | 5.93 | 63.83           | 74.40  | 800.84      |
| 506 | 606      |     | 00.47 | 757.01        | 0.55 | 00.00           | 7 4.40 | 000.04      |

|     | UNIT NO. |     |       | SUITE<br>AREA |      | BALCONY<br>AREA |        | TOTAL<br>AREA |  |
|-----|----------|-----|-------|---------------|------|-----------------|--------|---------------|--|
|     |          |     | SQM   | SQFT          | SQM  | SQFT            | SQM    | SQFT          |  |
| 207 | 307      | 407 | 68.75 | 740.02        | 6.78 | 72.98           | 75.53  | 813.00        |  |
|     | 507      |     | 00.73 | 7-0.02        | 0.76 | 72.90           | 7 3.33 | 013.00        |  |

1 BEDROOM APARTMENT TYPE 7 BUILDING 1 - LEVEL 2, 3, 4, 5, 6

|     | UNIT NO. |     |       | SUITE<br>AREA |      | BALCONY<br>AREA |       | TOTAL<br>AREA |  |
|-----|----------|-----|-------|---------------|------|-----------------|-------|---------------|--|
|     |          |     | SQM   | SQFT          | SQM  | SQFT            | SQM   | SQFT          |  |
| 202 | 302      | 402 | 58.31 | 627.65        | 6.37 | 68.57           | 64.68 | 696.21        |  |
| 502 | 602      |     | 30.31 | 027.03        | 0.57 | 00.57           | 04.00 | 090.21        |  |

2 BEDROOM APARTMENT TYPE 3
BUILDING 1 - LEVEL 2, 3, 4, 5, 6

| ı   | UNIT NO. |     | SUITE<br>AREA |         | BALCONY<br>AREA |        | TOTAL<br>AREA |         |
|-----|----------|-----|---------------|---------|-----------------|--------|---------------|---------|
|     |          |     | SQM           | SQFT    | SQM             | SQFT   | SQM           | SQFT    |
| 201 | 301      | 401 | 104 53        | 1125 16 | 14 15           | 152.31 | 118 68        | 1277 47 |
| 501 | 601      |     | 104.00        | 1120.10 | 14.10           | 102.01 | 110.00        | 1211.41 |

**BUILDING 1** 

LEVEL 2, 3, 4, 5

|     | UNIT NO. |     | UNIT NO. SUITE AREA |         | BALCONY<br>AREA |        | TOTAL<br>AREA |         |
|-----|----------|-----|---------------------|---------|-----------------|--------|---------------|---------|
|     |          |     | SQM                 | SQFT    | SQM             | SQFT   | SQM           | SQFT    |
| 208 | 308      | 408 | 101 11              | 2057.10 | 16.01           | 172 33 | 207 12        | 2229.43 |
|     | 508      |     | 191.11              | 2037.10 | 10.01           | 172.55 | 207.12        | 2229.43 |