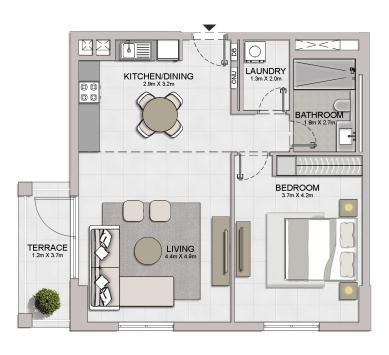

1 BEDROOM APARTMENT TYPE 4
BUILDING 1 - LEVEL 2, 3, 4, 5, 6

| U   | UNIT NO. |     |       | SUITE<br>AREA |      | BALCONY<br>AREA |        | OTAL<br>REA |
|-----|----------|-----|-------|---------------|------|-----------------|--------|-------------|
|     |          |     | SQM   | SQFT          | SQM  | SQFT            | SQM    | SQFT        |
| 206 | 306      | 406 | 68.47 | 737.01        | 5.93 | 63.83           | 74.40  | 800.84      |
| 506 | 606      |     | 00.47 | 757.01        | 0.55 | 00.00           | 7 4.40 | 000.04      |