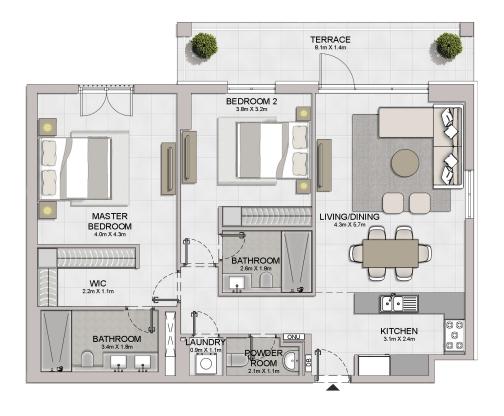

2 BEDROOM APARTMENT TYPE 3
BUILDING 1 - LEVEL 2, 3, 4, 5, 6

| ı   | UNIT NO. |     | SUITE<br>AREA |         | BALCONY<br>AREA |        | TOTAL<br>AREA |         |
|-----|----------|-----|---------------|---------|-----------------|--------|---------------|---------|
|     |          |     | SQM           | SQFT    | SQM             | SQFT   | SQM           | SQFT    |
| 201 | 301      | 401 | 104 53        | 1125 16 | 14 15           | 152.31 | 118 68        | 1277 47 |
| 501 | 601      |     | 104.00        | 1120.10 | 14.10           | 102.01 | 110.00        | 1211.41 |