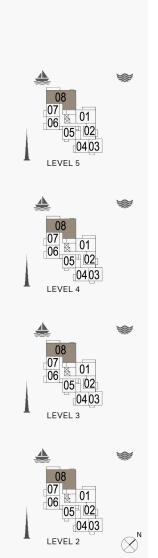

**BUILDING 1** 

LEVEL 2, 3, 4, 5

|     | UNIT NO. |     | UNIT NO. SUITE AREA |         | BALCONY<br>AREA |        | TOTAL<br>AREA |         |
|-----|----------|-----|---------------------|---------|-----------------|--------|---------------|---------|
|     |          |     | SQM                 | SQFT    | SQM             | SQFT   | SQM           | SQFT    |
| 208 | 308      | 408 | 101 11              | 2057.10 | 16.01           | 172 33 | 207 12        | 2229.43 |
|     | 508      |     | 191.11              | 2037.10 | 10.01           | 172.55 | 207.12        | 2229.43 |