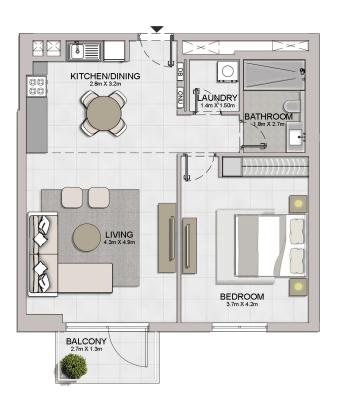

1 BEDROOM APARTMENT TYPE 2
BUILDING 1 - LEVEL 2, 3, 4, 5, 6

|     | UNIT NO. |     | _     | SUITE<br>AREA |      | .CONY<br>REA | TOTAL<br>AREA |        |
|-----|----------|-----|-------|---------------|------|--------------|---------------|--------|
|     |          |     | SQM   | SQFT          | SQM  | SQFT         | SQM           | SQFT   |
| 204 | 304      | 404 | 68.99 | 742.60        | 5.55 | 59.74        | 74.54         | 802.34 |
| 504 | 604      |     | 00.99 | 742.00        | 0.00 | 55.74        | 754           | 002.54 |

1 BEDROOM APARTMENT TYPE 3
BUILDING 1 - LEVEL 2, 3, 4, 5, 6

| l   | UNIT NO. |     |       | SUITE<br>AREA |      | BALCONY<br>AREA |       | OTAL<br>REA |
|-----|----------|-----|-------|---------------|------|-----------------|-------|-------------|
|     |          |     | SQM   | SQFT          | SQM  | SQFT            | SQM   | SQFT        |
| 205 | 305      | 405 | 68.05 | 732.49        | 4.52 | 48.65           | 72.57 | 781.14      |
| 505 | 605      |     | 00.00 | 102.40        | 4.02 | 40.00           | 72.57 | 701.14      |

1 BEDROOM APARTMENT TYPE 4
BUILDING 1 - LEVEL 2, 3, 4, 5, 6

| U   | UNIT NO. |     |       | SUITE<br>AREA |      | BALCONY<br>AREA |        | OTAL<br>REA |
|-----|----------|-----|-------|---------------|------|-----------------|--------|-------------|
|     |          |     | SQM   | SQFT          | SQM  | SQFT            | SQM    | SQFT        |
| 206 | 306      | 406 | 68.47 | 737.01        | 5.93 | 63.83           | 74.40  | 800.84      |
| 506 | 606      |     | 00.47 | 757.01        | 0.55 | 00.00           | 7 4.40 | 000.04      |