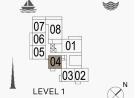

LEVEL 1

BUILDING 1 - LEVEL

| UNIT NO. | SUITE<br>AREA |         | BALCONY<br>AREA |        | TOTAL<br>AREA |         |
|----------|---------------|---------|-----------------|--------|---------------|---------|
|          | SQM           | SQFT    | SQM             | SQFT   | SQM           | SQFT    |
| 108      | 111.03        | 1195.12 | 19.22           | 206.88 | 130.25        | 1402.00 |