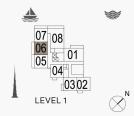

LEVEL 1

BUILDING 1 - LEVEL

| UNIT NO. | SUITE<br>AREA |         | BALCONY<br>AREA |        | TOTAL<br>AREA |         |
|----------|---------------|---------|-----------------|--------|---------------|---------|
|          | SQM           | SQFT    | SQM             | SQFT   | SQM           | SQFT    |
| 108      | 111.03        | 1195.12 | 19.22           | 206.88 | 130.25        | 1402.00 |