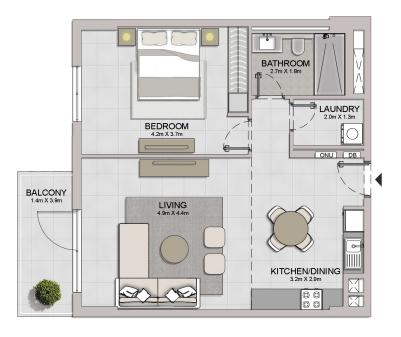

| UNIT NO. | SUITE<br>AREA |        | BALCONY<br>AREA |       | TOTAL<br>AREA |        |
|----------|---------------|--------|-----------------|-------|---------------|--------|
|          | SQM           | SQFT   | SQM             | SQFT  | SQM           | SQFT   |
| 103      | 68.99         | 742.60 | 5.55            | 59.74 | 74.54         | 802.34 |