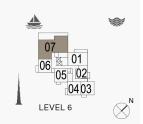

**BUILDING 1** 

| UNIT NO. | SUITE<br>AREA |         | BALCONY<br>AREA |         | TOTAL<br>AREA |         |
|----------|---------------|---------|-----------------|---------|---------------|---------|
|          | SQM           | SQFT    | SQM             | SQFT    | SQM           | SQFT    |
| 607      | 543.08        | 5845.69 | 208.09          | 2239.87 | 751.17        | 8085.56 |

DING 1 - LEVEL

| UNIT NO. |        | SUITE<br>AREA |        | BALCONY<br>AREA |        | TOTAL<br>AREA |  |
|----------|--------|---------------|--------|-----------------|--------|---------------|--|
|          | SQM    | SQFT          | SQM    | SQFT            | SQM    | SQFT          |  |
| 607      | 543.08 | 5845.69       | 208.09 | 2239.87         | 751.17 | 8085.56       |  |

| UNIT NO. | SUITE<br>AREA |         | BALCONY<br>AREA |         | TOTAL<br>AREA |         |
|----------|---------------|---------|-----------------|---------|---------------|---------|
|          | SQM           | SQFT    | SQM             | SQFT    | SQM           | SQFT    |
| 607      | 543.08        | 5845.69 | 208.09          | 2239.87 | 751.17        | 8085.56 |