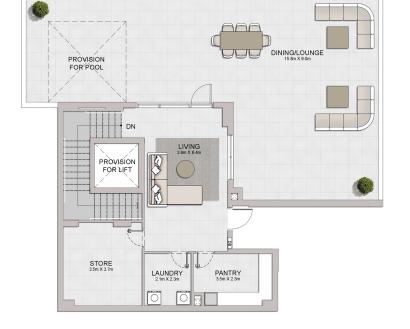

BUILDING 1 - LEVEL

| UNIT NO. | SUITE<br>AREA |        | BALCONY<br>AREA |        | TOTAL<br>AREA |        |
|----------|---------------|--------|-----------------|--------|---------------|--------|
|          | SQM           | SQFT   | SQM             | SQFT   | SQM           | SQFT   |
| 107      | 68.88         | 741.42 | 14.80           | 159.31 | 83.68         | 900.73 |