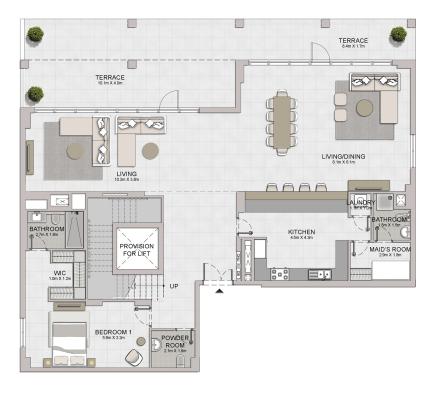

**BUILDING 1** 

| UNIT NO. | SUITE<br>AREA |         | BALCONY<br>AREA |         | TOTAL<br>AREA |         |
|----------|---------------|---------|-----------------|---------|---------------|---------|
|          | SQM           | SQFT    | SQM             | SQFT    | SQM           | SQFT    |
| 607      | 543.08        | 5845.69 | 208.09          | 2239.87 | 751.17        | 8085.56 |

DING 1 - LEVEL

| UNIT NO. |        | SUITE<br>AREA |        | BALCONY<br>AREA |        | TOTAL<br>AREA |  |
|----------|--------|---------------|--------|-----------------|--------|---------------|--|
|          | SQM    | SQFT          | SQM    | SQFT            | SQM    | SQFT          |  |
| 607      | 543.08 | 5845.69       | 208.09 | 2239.87         | 751.17 | 8085.56       |  |

| UNIT NO. | SUITE<br>AREA |         | BALCONY<br>AREA |         | TOTAL<br>AREA |         |
|----------|---------------|---------|-----------------|---------|---------------|---------|
|          | SQM           | SQFT    | SQM             | SQFT    | SQM           | SQFT    |
| 607      | 543.08        | 5845.69 | 208.09          | 2239.87 | 751.17        | 8085.56 |