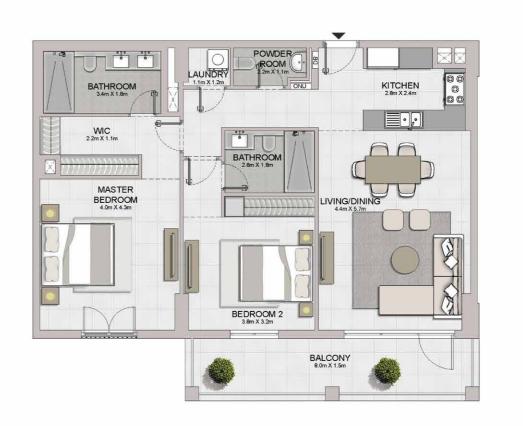

#### PORT DE LA MER Le Ciel

2 BEDROOM BUILDING 1 APARTMENT TYPE 4A
- LEVEL 1

| UNIT NO. | E13    | JITE<br>REA | BALCONY<br>AREA |        | TOTAL<br>AREA |         |
|----------|--------|-------------|-----------------|--------|---------------|---------|
|          | SQM    | SQFT        | SQM             | SQFT   | SQM           | SQFT    |
| 110      | 104.45 | 1124.29     | 31.59           | 340.03 | 136.04        | 1464.32 |