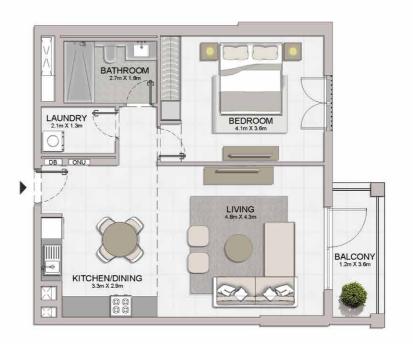

LEVEL 1

APARTMENT TYPE 3 LEVEL 1,2,3,4

BALCONY 8.0m X 1.7m

| UNIT NO. |     |        | SUITE<br>AREA |         | BALCONY<br>AREA |        | TOTAL<br>AREA |         |
|----------|-----|--------|---------------|---------|-----------------|--------|---------------|---------|
|          |     |        | SQM           | SQFT    | SQM             | SQFT   | SQM           | SQFT    |
| 108      | 208 | 308    | 440.00        | 4044.04 | 15 93           | 474 47 | 400.70        | 4000.00 |
| 408      |     | 112.86 | 1214.81       | 15.93   | 171.47          | 128.79 | 1386.28       |         |