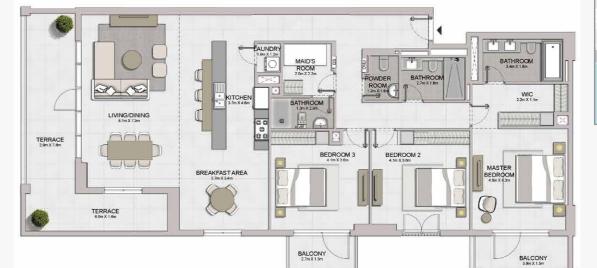

## PORT DE LA MER Le Ciel

LEVEL 3

3 BEDROOM APARTMENT TYPE 1
BUILDING 2 - LEVEL 2, 3, 4

| UNIT NO. |     | SUITE<br>AREA |        | BALCONY<br>AREA |       | TOTAL  |        |         |
|----------|-----|---------------|--------|-----------------|-------|--------|--------|---------|
|          |     |               | SQM    | SQFT            | SQM   | SQFT   | SQM    | SQFT    |
| 203      | 303 | 403           | 178.42 | 1920.50         | 18.29 | 196.87 | 196.71 | 2117.37 |

08 07

LEVEL 3

3 BEDROOM APARTMENT TYPE 2
BUILDING 2 - LEVEL 2, 3, 4

|             |                        | F-1                                     |                         |        |                             |
|-------------|------------------------|-----------------------------------------|-------------------------|--------|-----------------------------|
| <u> </u>    | MASTER REDECOM         | BEDROOM 2 Adm A.4.m                     | BEDROOM 3 40m X4 3m     |        | IVING/DINING<br>7.5m x 5.0m |
|             | BEDROOM<br>3.9m X 4.3m |                                         |                         |        |                             |
| 03 04 05 05 |                        |                                         |                         |        |                             |
| 09 06       | WIC<br>2.2m X 1.1m     |                                         |                         |        |                             |
| 08 07       | 6                      | (h) (h) (h)                             |                         |        | LAUNDRY<br>13m X 28m        |
| LEVEL 4     | BATHROOM               | BATHROOM BATHROOM                       | MAID'S ROOM POWDER ROOM | к      | TCHEN<br>Sm X3.1m           |
| LEVEL 4     | 3.4m X 1.9m            | BATHROOM<br>27m X 1 8m 1,7m X 1 9m      | 1.8m X 1.8m V           | P FILE | <u> </u>                    |
| <b>A</b>    |                        | 2 1 1 1 1 1 1 1 1 1 1 1 1 1 1 1 1 1 1 1 |                         | 1 1    |                             |
| ₩ 03 04     |                        |                                         |                         | _      |                             |
| 02 01 05    |                        |                                         |                         |        |                             |