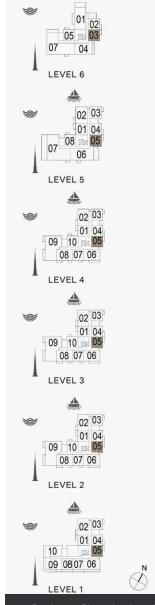

1 BEDROOM BUILDING 1 APARTMENT TYPE 1 LEVEL 1,2,3,4

| 4   | UNIT NO. |       |        | SUITE<br>AREA |       | BALCONY<br>AREA |        | TOTAL<br>AREA |  |
|-----|----------|-------|--------|---------------|-------|-----------------|--------|---------------|--|
|     |          | SQM   | SQFT   | SQM           | SQFT  | SQM             | SQFT   |               |  |
| 103 | 203      | 303   | 00.05  | 710.17        | 0.00  | 75.04           | 75.04  | 047.44        |  |
| 403 |          | 68.95 | 742.17 | 6.99          | 75.24 | 75.94           | 817.41 |               |  |

04 05 06 07 08 03 02 01 10 09 08

04 05 06 07 08 03 02 01 10 09 08

LEVEL 6

LEVEL 5

05 06 07 08 09 04 03 x 02 01 x 12 1110

LEVEL 4

05 06 07 08 09 04 03 02 01 12 110

LEVEL 3

05 06 07 08 09 04 03 02 01 12 1110

LEVEL 2

1 BEDROOM BUILDING 1 APARTMENT TYPE 2 LEVEL 2,3,4,5,6

| UNIT NO. |     |     |       | SUITE<br>AREA |      | BALCONY<br>AREA |       | TOTAL<br>AREA |  |
|----------|-----|-----|-------|---------------|------|-----------------|-------|---------------|--|
|          |     | SQM | SQFT  | SQM           | SQFT | SQM             | SQFT  |               |  |
| 211      | 311 | 411 | 68.84 | 4 740.99      | 4.27 | 45.96           | 73.11 | 786.95        |  |
| 509      | 609 |     |       |               |      |                 |       |               |  |