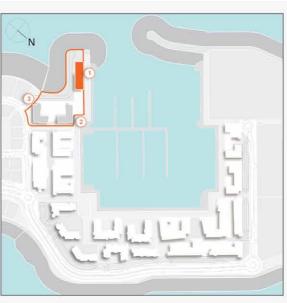

### **MASTER PLAN**

#### **LEGEND**

- C LA CÔTE
- R LA RIVE
- LE PONT
- V LA VOILE
- S LA SIRÈNE
- **C** LE CIEL
- HOTELS
- ▲ LA MER & PDLM ENTRIES
- **1** BEACH
- 2 MARINA
- 3 SUR LA MER
- 4 LAGUNA WATER PARK

- 5 LA MER BEACH
- 6 RESTAURANTS & RETAIL
- 7 DUBAI MARINE RESORT
- 8 PALM STRIP MALL
- 9 JUMEIRAH MOSQUE
- **10** JUMEIRAH CENTRE
- 11 THE VILLAGE MALL
- **12** JUMEIRAH PLAZA
- 13 CENTURY PLAZA
- **14** JUMEIRAH BEACH CENTER
- **15** BEACH ACCESS