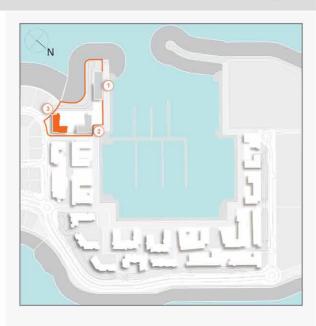

## CONNECTIVITY

Port de La Mer is easily accessible from all major road links. Located within La Mer and only minutes away from City Walk, this seaside destination has everything one could desire within close vicinity. Dubai International Airport is only a short drive away, and for those who enjoy the glitz and glamour of the city, shopping, leisure and dining experiences are also at your doorstep.

5 minutes to La Mer

15 minutes

to Dubai International Airport

10 minutes to Downtown Dubai

45 minutes

to Al Maktoum International Airport

10 minutes to City Walk