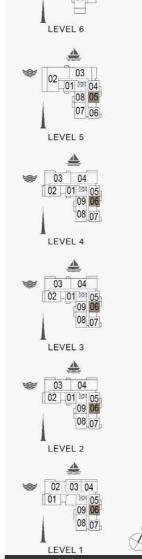

04 05 06 07 08 03 02 01 10 09 08

04 05 06 07 08 03 02 01 10 09 08

LEVEL 6

LEVEL 5

05 06 07 08 09 04 03 x 02 01 x 12 1110

LEVEL 4

05 06 07 08 09 04 03 02 01 12 110

LEVEL 3

05 06 07 08 09 04 03 02 01 12 1110

LEVEL 2

1 BEDROOM BUILDING 1 APARTMENT TYPE 2 LEVEL 2,3,4,5,6

| UNIT NO. |     |     |       | SUITE<br>AREA |      | BALCONY<br>AREA |       | TOTAL<br>AREA |  |
|----------|-----|-----|-------|---------------|------|-----------------|-------|---------------|--|
|          |     | SQM | SQFT  | SQM           | SQFT | SQM             | SQFT  |               |  |
| 211      | 311 | 411 | 68.84 | 4 740.99      | 4.27 | 45.96           | 73.11 | 786.95        |  |
| 509      | 609 |     |       |               |      |                 |       |               |  |