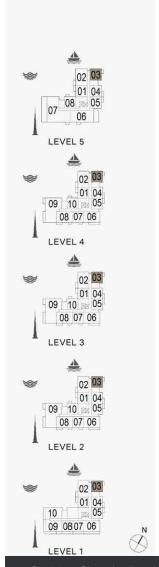

1 BEDROOM BUILDING 1 APARTMENT TYPE 1 LEVEL 1,2,3,4

| 4   | UNIT NO. |       |        | SUITE<br>AREA |       | BALCONY<br>AREA |        | TOTAL<br>AREA |  |
|-----|----------|-------|--------|---------------|-------|-----------------|--------|---------------|--|
|     |          | SQM   | SQFT   | SQM           | SQFT  | SQM             | SQFT   |               |  |
| 103 | 203      | 303   | 00.05  | 710.17        | 0.00  | 75.04           | 75.04  | 047.44        |  |
| 403 |          | 68.95 | 742.17 | 6.99          | 75.24 | 75.94           | 817.41 |               |  |

04 05 06 07 08 03 02 01 10 09 08

04 05 06 07 08 03 02 01 10 09 08

LEVEL 6

LEVEL 5

05 06 07 08 09 04 03 x 02 01 x 12 1110

LEVEL 4

05 06 07 08 09 04 03 02 01 12 110

LEVEL 3

05 06 07 08 09 04 03 02 01 12 1110

LEVEL 2

1 BEDROOM BUILDING 1 APARTMENT TYPE 2 LEVEL 2,3,4,5,6

| UNIT NO. |     |     |       | SUITE<br>AREA |      | BALCONY<br>AREA |       | TOTAL<br>AREA |  |
|----------|-----|-----|-------|---------------|------|-----------------|-------|---------------|--|
|          |     | SQM | SQFT  | SQM           | SQFT | SQM             | SQFT  |               |  |
| 211      | 311 | 411 | 68.84 | 4 740.99      | 4.27 | 45.96           | 73.11 | 786.95        |  |
| 509      | 609 |     |       |               |      |                 |       |               |  |