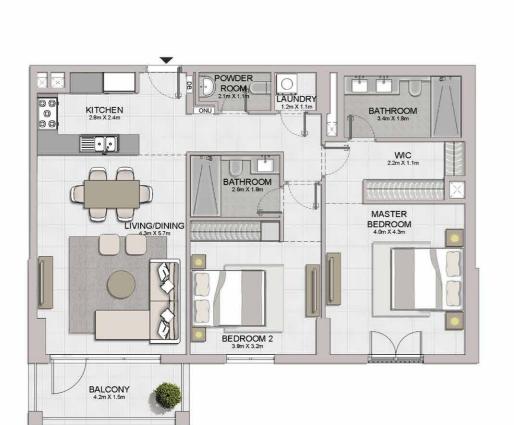

3 BEDROOM BUILDING 1

BALCONY 3.9m X 1.7m APARTMENT TYPE 2
- LEVEL 2

|                                                       | BREAKFASTAREA<br>Ban f Adea                                                                                                                                                                                                                                                                                                                                                                                                                                                                                                                                                                                                                                                                                                                                                                                                                                                                                                                                                                                                                                                                                                                                                                                                                                                                                                                                                                                                                                                                                                                                                                                                                                                                                                                                                                                                                                                                                                                                                                                                                                                                                                    |                         |
|-------------------------------------------------------|--------------------------------------------------------------------------------------------------------------------------------------------------------------------------------------------------------------------------------------------------------------------------------------------------------------------------------------------------------------------------------------------------------------------------------------------------------------------------------------------------------------------------------------------------------------------------------------------------------------------------------------------------------------------------------------------------------------------------------------------------------------------------------------------------------------------------------------------------------------------------------------------------------------------------------------------------------------------------------------------------------------------------------------------------------------------------------------------------------------------------------------------------------------------------------------------------------------------------------------------------------------------------------------------------------------------------------------------------------------------------------------------------------------------------------------------------------------------------------------------------------------------------------------------------------------------------------------------------------------------------------------------------------------------------------------------------------------------------------------------------------------------------------------------------------------------------------------------------------------------------------------------------------------------------------------------------------------------------------------------------------------------------------------------------------------------------------------------------------------------------------|-------------------------|
|                                                       |                                                                                                                                                                                                                                                                                                                                                                                                                                                                                                                                                                                                                                                                                                                                                                                                                                                                                                                                                                                                                                                                                                                                                                                                                                                                                                                                                                                                                                                                                                                                                                                                                                                                                                                                                                                                                                                                                                                                                                                                                                                                                                                                | BEDROOM 2 4 doi 13 doi  |
| BALCONY<br>20m X 7 4m<br>LIVING/DINING<br>4 0m X 7 3m | KITCHEN Sanakiden BAHROOM BARROOM POWDER ROOM                                                                                                                                                                                                                                                                                                                                                                                                                                                                                                                                                                                                                                                                                                                                                                                                                                                                                                                                                                                                                                                                                                                                                                                                                                                                                                                                                                                                                                                                                                                                                                                                                                                                                                                                                                                                                                                                                                                                                                                                                                                                                  | WC 24m X 1 fm           |
| - 108                                                 | MAIOS POOM 2 SALAUNDRY 1 Man X | BATHROOM 3-det X1-figur |