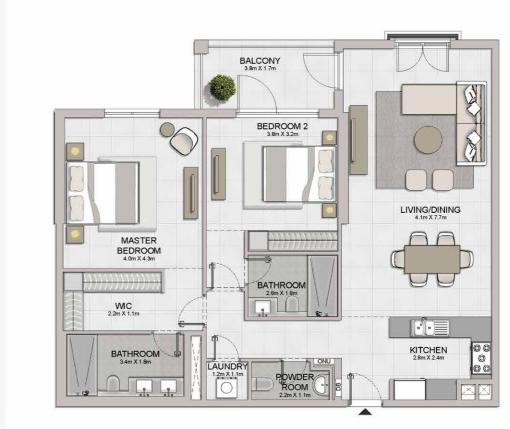

LEVEL 1

APARTMENT TYPE 3 LEVEL 1,2,3,4

BALCONY 8.0m X 1.7m

| UNIT NO. |     |        | SUITE<br>AREA |         | BALCONY<br>AREA |        | TOTAL<br>AREA |         |
|----------|-----|--------|---------------|---------|-----------------|--------|---------------|---------|
|          |     |        | SQM           | SQFT    | SQM             | SQFT   | SQM           | SQFT    |
| 108      | 208 | 308    | 440.00        | 4044.04 | 15 93           | 474 47 | 400.70        | 4000.00 |
| 408      |     | 112.86 | 1214.81       | 15.93   | 171.47          | 128.79 | 1386.28       |         |