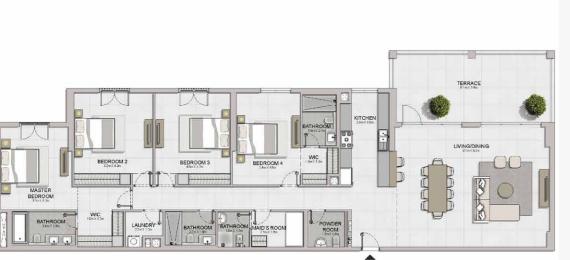

#### PORT DE LA MER Le Ciel

5 BEDROOM BUILDING 1 APARTMENT TYPE 1-LL - LEVEL 7

LEVEL 8

5 BEDROOM BUILDING 1

APARTMENT TYPE 1-UL LEVEL 8

| 822    | JITE<br>REA | 20000  | CONY    | TOTAL<br>AREA |         |
|--------|-------------|--------|---------|---------------|---------|
| SQM    | SQFT        | SQM    | SQFT    | SQM           | SQFT    |
| 532.38 | 5730.49     | 232.62 | 2503.90 | 765.00        | 8234.39 |