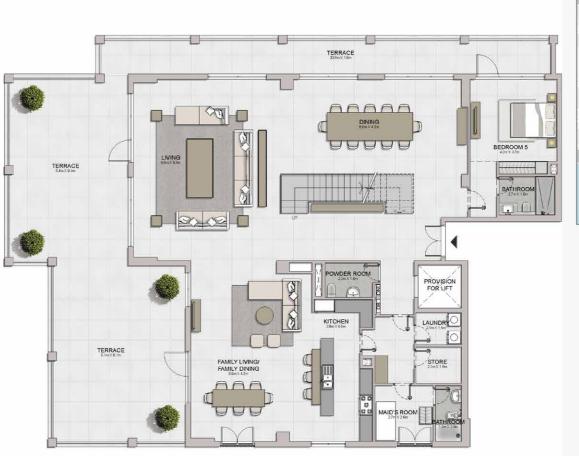

#### PORT DE LA MER Le Ciel

5 BEDROOM BUILDING 1 APARTMENT TYPE 1-LL - LEVEL 7

LEVEL 8

5 BEDROOM BUILDING 1

APARTMENT TYPE 1-UL LEVEL 8

| 822    | JITE<br>REA | 20000  | CONY    | TOTAL<br>AREA |         |
|--------|-------------|--------|---------|---------------|---------|
| SQM    | SQFT        | SQM    | SQFT    | SQM           | SQFT    |
| 532.38 | 5730.49     | 232.62 | 2503.90 | 765.00        | 8234.39 |

PROVISION FOR LIFT