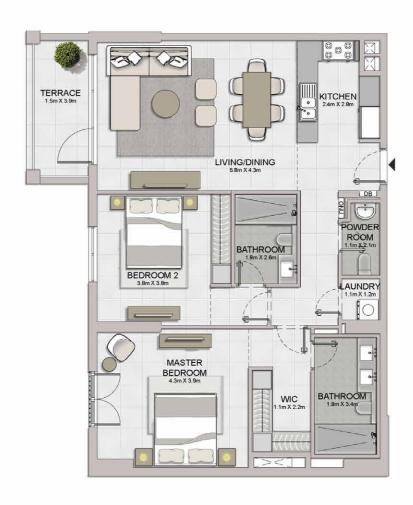

LEVEL 4

05 06 07 08 09 04 03 02 01 12 110

LEVEL 3

LEVEL 2

2 BEDROOM **BUILDING 1** 

APARTMENT TYPE 5 LEVEL 2,3,4

SUITE

210 310 410 124.63 1341.51 9.36 100.75 133.99 1442