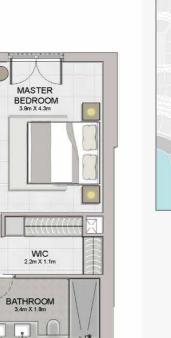

L<br>AREA |         |
|----------|---------------|---------|-----------------|--------|---------------|---------|
|          | SQM           | SQFT    | SQM             | SQFT   | SQM           | SQFT    |
| 106      | 104.23        | 1121.92 | 21.65           | 233.04 | 125.88        | 1354.96 |

Disclaimer: Plans, details and unit orientation included are indicative only and are subject to change by the developer/seller at its sole discretion without notice and/or liability. All images, including features, finishes, furnishings, view and scale are illustrative only. Final areas, orientation, dimensions, layout and materials may differ from those stated.

### PORT DE LA MER Le Ciel

2 BEDROOM APARTMENT TYPE 3
BUILDING 3 - LEVEL 1









2 BEDROOM BUILDING 3 - LEVEL 1

APARTMENT TYPE 4









Disclaimer: Plans, details and unit orientation included are indicative only and are subject to change by the developer/seller at its sole discretion without notice and/or liability. All images, including features, finishes, furnishings, view and scale are illustrative only. Final areas, orientation, dimensions, layout and materials may differ from those stated.

LAUNDRY 0.9m X 1.1m

BEDROOM 2 3.8m X 3.2m

BATHROOM

LIVING/DINING 4.2m X 6.5m

KITCHEN 2.7m X 2.7m

TERRACE 1.5m X 9.3m

#### PORT DE LA MER Le Ciel







| UNIT NO. |     | SUITE<br>AREA |        | BALCONY<br>AREA |       | TOTAL<br>AREA |        |        |
|----------|-----|---------------|--------|-----------------|-------|---------------|--------|--------|
|          |     |               | SQM    | SQFT