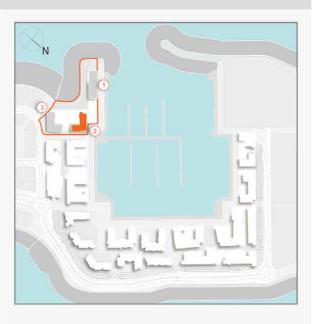

# LIVE ON THE HORIZON

Settling down in Port de La Mer will change more than just where you live. It will change how you live. The glimmering sea, pristine beach, a buzzing marina within a picturesque community are more than enough to inspire you to get up every morning and ask yourself—what lies on the horizon today?

# LE CIEL

Le Ciel will be the final addition to the picturesque island retreat of Port de La Mer.

Located on the edge of the island, Le Ciel will offer the best views of the open sea and Dubai skyline compared to any other location in the destination. Choose from an exclusive selection of 1, 2, 3 and 4-bedroom apartments.