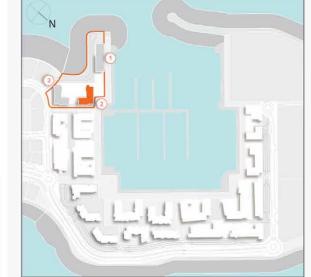

### **MASTER PLAN**

#### **LEGEND**

- C LA CÔTE
- R LA RIVE
- LE PONT
- V LA VOILE
- S LA SIRÈNE
- **C** LE CIEL
- HOTELS
- ▲ LA MER & PDLM ENTRIES
- **1** BEACH
- 2 MARINA
- 3 SUR LA MER
- 4 LAGUNA WATER PARK

- 5 LA MER BEACH
- 6 RESTAURANTS & RETAIL
- 7 DUBAI MARINE RESORT
- 8 PALM STRIP MALL
- 9 JUMEIRAH MOSQUE
- **10** JUMEIRAH CENTRE
- 11 THE VILLAGE MALL
- **12** JUMEIRAH PLAZA
- 13 CENTURY PLAZA
- **14** JUMEIRAH BEACH CENTER
- **15** BEACH ACCESS