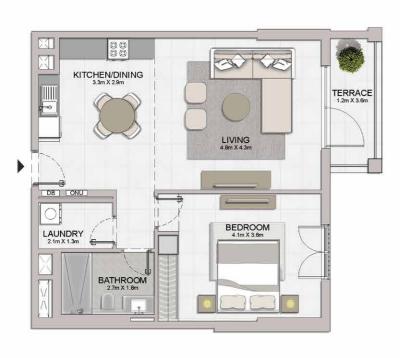

TERRACE 3.6m X 7.4m

LIVING/DINING 9.1m X 4.0m

2 BEDROOM **BUILDING 1** 

BEDROOM 2

MASTER BEDROOM 3.8m x 4.3m

BALCONY 3.8m X 1.5m

APARTMENT TYPE 6

LEVEL 3,4