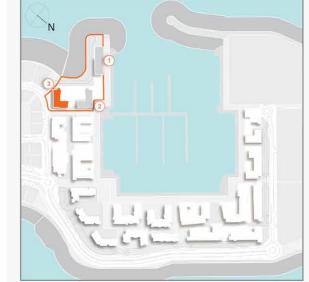

#### **LEGEND**

- C LA CÔTE
- R LA RIVE
- LE PONT
- V LA VOILE
- S LA SIRÈNE
- **C** LE CIEL
- HOTELS
- ▲ LA MER & PDLM ENTRIES
- **1** BEACH
- 2 MARINA
- 3 SUR LA MER
- 4 LAGUNA WATER PARK

- 5 LA MER BEACH
- 6 RESTAURANTS & RETAIL
- 7 DUBAI MARINE RESORT
- 8 PALM STRIP MALL
- 9 JUMEIRAH MOSQUE
- **10** JUMEIRAH CENTRE
- 11 THE VILLAGE MALL
- **12** JUMEIRAH PLAZA
- 13 CENTURY PLAZA
- **14** JUMEIRAH BEACH CENTER
- **15** BEACH ACCESS