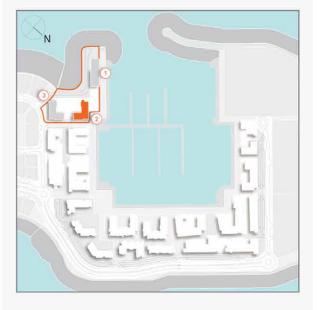

### **MASTER PLAN**

#### **LEGEND**

- C LA CÔTE
- R LA RIVE
- LE PONT
- V LA VOILE
- S LA SIRÈNE
- **C** LE CIEL
- HOTELS
- ▲ LA MER & PDLM ENTRIES
- **1** BEACH
- 2 MARINA
- 3 SUR LA MER
- 4 LAGUNA WATER PARK

- 5 LA MER BEACH
- 6 RESTAURANTS & RETAIL
- 7 DUBAI MARINE RESORT
- 8 PALM STRIP MALL
- 9 JUMEIRAH MOSQUE
- **10** JUMEIRAH CENTRE
- 11 THE VILLAGE MALL
- **12** JUMEIRAH PLAZA
- 13 CENTURY PLAZA
- **14** JUMEIRAH BEACH CENTER
- **15** BEACH ACCESS