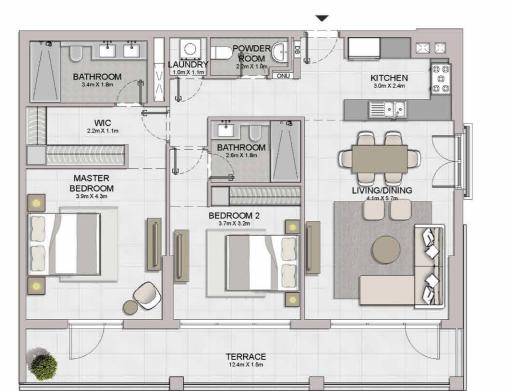

04 05 06 07 08 03 02 01 × 10 09

04 05 06 07 08 03 02 01 10 09

05 06 07 08 09 04 03 02 01 12 1110

BEDROOM 2

MASTER BEDROOM 3.9m X 6.3m

WC 22m X 1.1m

BATHROOM 3.4m X 1.8m BEDROOM 3

MAID'S ROOM 2.9m X 1.9m

POWDER ROOM 1.6m X 1.9m