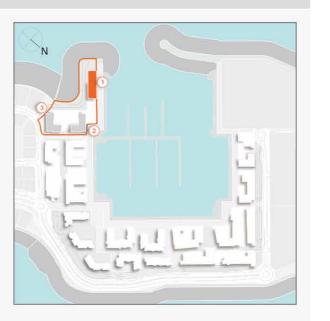

### **MASTER PLAN**

#### **LEGEND**

- C LA CÔTE
- R LA RIVE
- LE PONT
- V LA VOILE
- S LA SIRÈNE
- **C** LE CIEL
- HOTELS
- ▲ LA MER & PDLM ENTRIES
- **1** BEACH
- 2 MARINA
- 3 SUR LA MER
- 4 LAGUNA WATER PARK

- 5 LA MER BEACH
- 6 RESTAURANTS & RETAIL
- 7 DUBAI MARINE RESORT
- 8 PALM STRIP MALL
- 9 JUMEIRAH MOSQUE
- **10** JUMEIRAH CENTRE
- 11 THE VILLAGE MALL
- **12** JUMEIRAH PLAZA
- 13 CENTURY PLAZA
- **14** JUMEIRAH BEACH CENTER
- **15** BEACH ACCESS