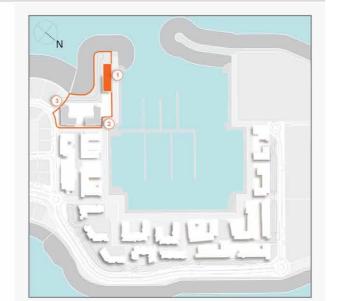

### **MASTER PLAN**

#### **LEGEND**

- C LA CÔTE
- R LA RIVE
- LE PONT
- V LA VOILE
- S LA SIRÈNE
- **C** LE CIEL
- HOTELS
- ▲ LA MER & PDLM ENTRIES
- **1** BEACH
- 2 MARINA
- 3 SUR LA MER
- 4 LAGUNA WATER PARK

- 5 LA MER BEACH
- 6 RESTAURANTS & RETAIL
- 7 DUBAI MARINE RESORT
- 8 PALM STRIP MALL
- 9 JUMEIRAH MOSQUE
- **10** JUMEIRAH CENTRE
- 11 THE VILLAGE MALL
- **12** JUMEIRAH PLAZA
- 13 CENTURY PLAZA
- **14** JUMEIRAH BEACH CENTER
- **15** BEACH ACCESS