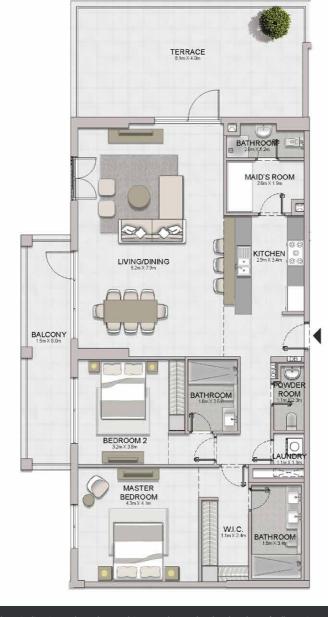

TOTAL
AREA
GM SQFT
51.97 11323.31

**BUILDING 2** 

1 BEDROOM APARTMENT TYPE 1
BUILDING 2 - LEVEL 1, 2, 3, 4, 5, 6

| ī   | JNIT NO | ) <u>.</u> | SUITE  |        | BALCONY<br>AREA |       | TOTAL<br>AREA |        |
|-----|---------|------------|--------|--------|-----------------|-------|---------------|--------|
|     |         |            | SQM    | SQFT   | SQM             | SQFT  | SQM           | SQFT   |
| 105 | 205     | 305        | 69.03  | 743.03 | 5.41            | 58.23 | 74.44         | 801.27 |
| 405 |         | 69.03      | 743.03 | 3.41   | 30.23           | 74.44 | 801.27        |        |
| 504 |         |            | 69.20  | 744.86 | 5.41            | 58.23 | 74.61         | 803.10 |
| 603 |         |            | 69.15  | 744.32 | 5.41            | 58.23 | 74.56         | 802.56 |