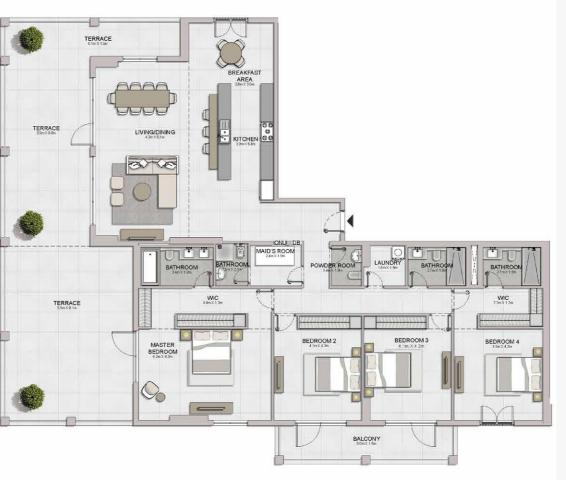

#### PORT DE LA MER Le Ciel

4 BEDROOM BUILDING 1 APARTMENT TYPE 1
LEVEL 5

4 BEDROOM BUILDING 1 APARTMENT TYPE 2
- LEVEL 6

| UNIT NO. | 990    | JITE<br>REA | BALCONY<br>AREA |        | TOTAL<br>AREA |        |
|----------|--------|-------------|-----------------|--------|---------------|--------|
|          | SQM    | SQFT        | SQM             | SQFT   | SQM           | SQFT   |
| 603      | 247.01 | 2658.79     | 48.72           | 524.42 | 295.73        | 3183.2 |