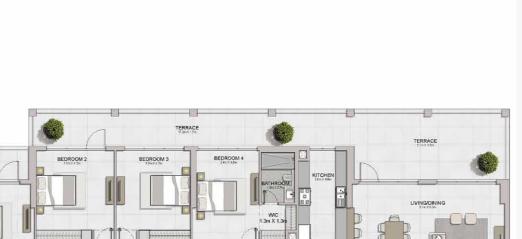

| UNIT NO. | 990    | JITE<br>REA | BALCONY<br>AREA |        | TOTAL<br>AREA |        |
|----------|--------|-------------|-----------------|--------|---------------|--------|
|          | SQM    | SQFT        | SQM             | SQFT   | SQM           | SQFT   |
| 603      | 247.01 | 2658.79     | 48.72           | 524.42 | 295.73        | 3183.2 |

Disclaimer: Plans, details and unit orientation included are indicative only and are subject to change by the developer/seller at its sole discretion without notice and/or liability. All images, including features, finishes, furnishings, view and scale are illustrative only. Final areas, orientation, dimensions, layout and materials may differ from those stated.

#### PORT DE LA MER Le Ciel

4 BEDROOM BUILDING 1 APARTMENT TYPE 3
LEVEL 7







| UNIT NO. | 8535   | JITE<br>REA | 500000 | CONY<br>REA | TOTAL<br>AREA |         |  |
|----------|--------|-------------|--------|-------------|---------------|---------|--|
|          | SQM    | SQFT        | SQM    | SQFT        | SQM           | SQFT    |  |
| 704      | 221.89 | 2388.40     | 71.01  | 764.35      | 292.90        | 3152.75 |  |

4 BEDROOM BUILDING 1 APARTMENT TYPE 4
- LEVEL 8





| UNIT NO. | 990    | JITE<br>REA | BALCONY<br>AREA |        | TOTAL<br>AREA |         |
|----------|--------|-------------|-----------------|--------|---------------|---------|
|          | SQM    | SQFT        | SQM             | SQFT   | SQM           | SQFT    |
| 803      | 221.89 | 2388.40     | 31.10           | 334.76 | 252.99        | 2723.16 |

Disclaimer: Plans, details and