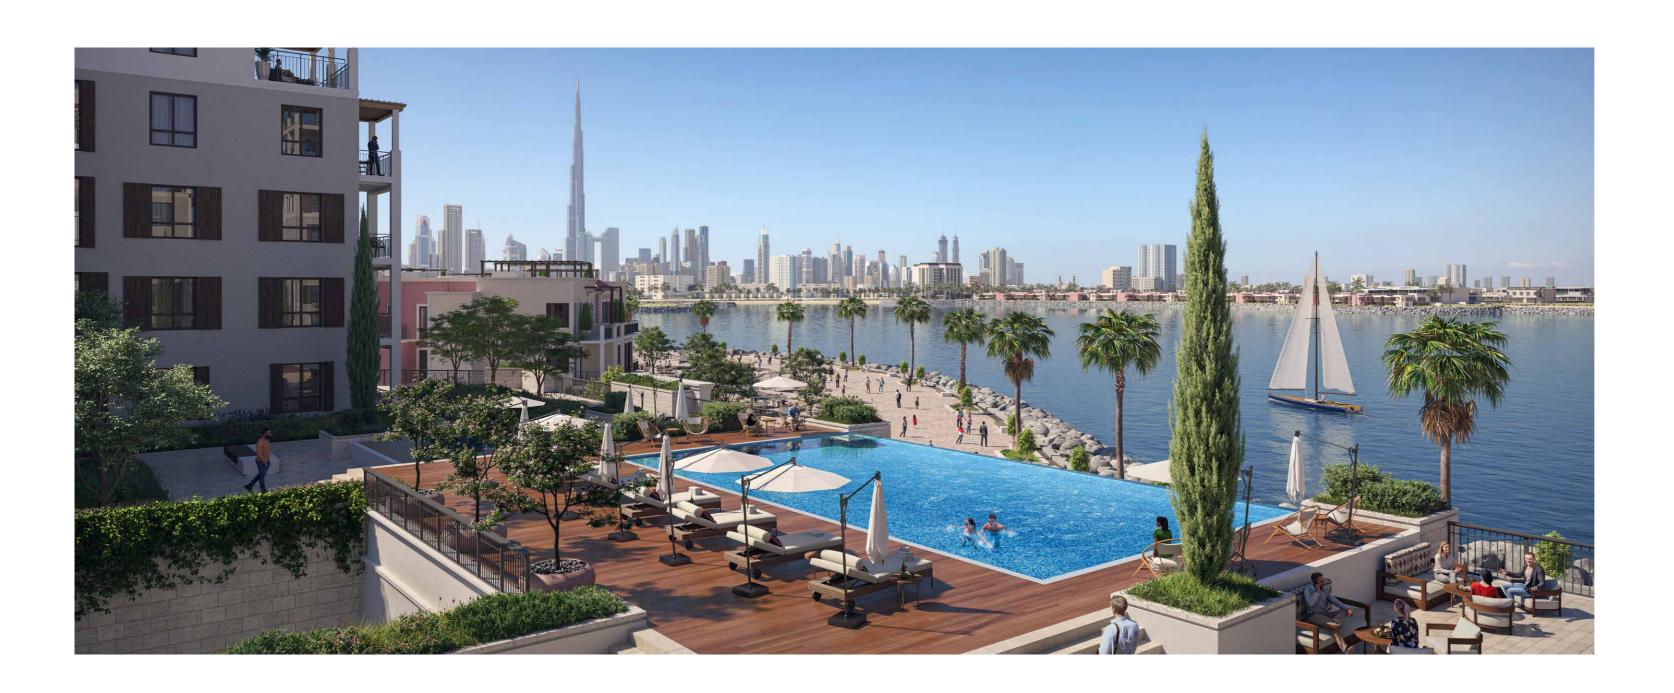

# PORT DE LA MER

Inspired by the charm of the Mediterranean, Port de La Mer offers panoramic views of the open water and Dubai skyline. The residences blend vintage architecture and contemporary interior design while being surrounded by coastal waters, offering a vibrant yet laid-back seaside life.

### **AMENITIES**

Port de La Mer boasts premium amenities in stunning settings. Its bridges connect the different spaces together, from bustling piazzas to its inviting open spaces, all of which surround its central podium. Restaurants, hotels and retail outlets along the waterfront further infuse energy and vitality into life at Port de La Mer. Visitors and residents here can indulge in:

190+ Berth Marina and Yacht Club

5-Star Hospitality Experiences

Magnificent Swimming Pools

Seaside and Marina Promenades

Private Landscaped Terraces

Cafés and Restaurants

Beach Access

Private Facilities and Amenities