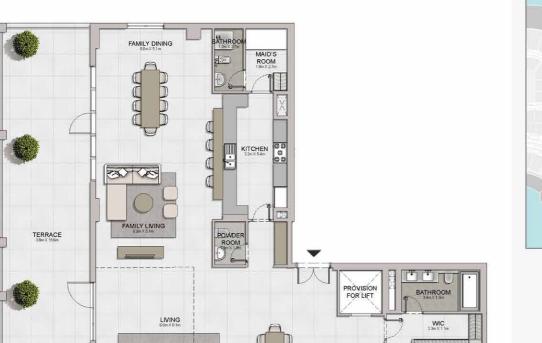

5 BEDROOM APARTMENT TYPE 1
BUILDING 3 - LEVEL 5

| 4            |     | 27m x 1.3m |          |        |             |        |         |        |             |
|--------------|-----|------------|----------|--------|-------------|--------|---------|--------|-------------|
| 02 03        |     |            | UNIT NO. |        | JITE<br>REA |        | CONY    |        | OTAL<br>REA |
| 01 04        |     |            |          | SQM    | SQFT        | SQM    | SQFT    | SQM    | SQFT        |
| 08 \infty 05 |     |            | 507      | 492.10 | 5296.92     | 181.27 | 1951.17 | 673.37 | 7248.09     |
| 06           | AL. |            |          |        |             |        |         |        |             |