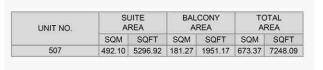

5 BEDROOM APARTMENT TYPE 1
BUILDING 3 - LEVEL 5

| 4            |     | 27m x 1.3m |          |        |             |        |         |        |             |
|--------------|-----|------------|----------|--------|-------------|--------|---------|--------|-------------|
| 02 03        |     |            | UNIT NO. |        | JITE<br>REA |        | CONY    |        | OTAL<br>REA |
| 01 04        |     |            |          | SQM    | SQFT        | SQM    | SQFT    | SQM    | SQFT        |
| 08 \infty 05 |     |            | 507      | 492.10 | 5296.92     | 181.27 | 1951.17 | 673.37 | 7248.09     |
| 06           | AL. |            |          |        |             |        |         |        |             |

### PORT DE LA MER Le Ciel

5 BEDROOM

APARTMENT TYPE 1

BUILDING 3 - LEVEL 7

| UNIT NO. | 100    | JITE<br>REA | 2000   | CONY    | 1000   | TAL<br>REA |
|----------|--------|-------------|--------|---------|--------|------------|
|          | SQM    | SQFT        | SQM    | SQFT    | SQM    | SQFT       |
| 507      | 492.10 | 5296.92     | 181.27 | 1951.17 | 673.37 | 7248.09    |