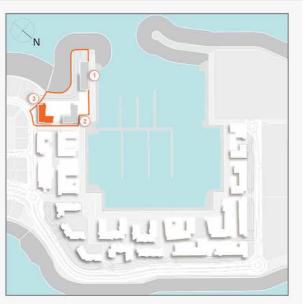

### **MASTER PLAN**

#### **LEGEND**

- C LA CÔTE
- R LA RIVE
- LE PONT
- V LA VOILE
- S LA SIRÈNE
- **C** LE CIEL
- HOTELS
- ▲ LA MER & PDLM ENTRIES
- **1** BEACH
- 2 MARINA
- 3 SUR LA MER
- 4 LAGUNA WATER PARK

- 5 LA MER BEACH
- 6 RESTAURANTS & RETAIL
- 7 DUBAI MARINE RESORT
- 8 PALM STRIP MALL
- 9 JUMEIRAH MOSQUE
- **10** JUMEIRAH CENTRE
- 11 THE VILLAGE MALL
- **12** JUMEIRAH PLAZA
- 13 CENTURY PLAZA
- **14** JUMEIRAH BEACH CENTER
- **15** BEACH ACCESS