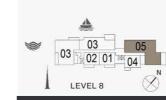

LEVEL 8

04 05 06 07 08 03 02 01 10 09

04 05 06 07 08 03 02 01 10 09 08

LEVEL 6

LEVEL 5

05 06 07 08 09 04 03 02 01 12 1110

LEVEL 4

LEVEL 3

MASTER

BATHROOM

1.8m X 3.4m

LEVEL 8

LEVEL 7

LEVEL 6

LEVEL 5

LEVEL 4