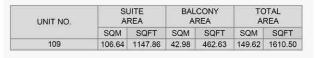

3 BEDROOM BUILDING 1 APARTMENT TYPE 5A - LEVEL 1

| UNIT NO. | 57.0   | JITE<br>REA | 2000  | CONY   | 1000   | TAL<br>REA |
|----------|--------|-------------|-------|--------|--------|------------|
|          | SQM    | SQFT        | SQM   | SQFT   | SQM    | SQFT       |
| 109      | 173.38 | 1866.25     | 47.02 | 506.12 | 220.40 | 2372.3     |