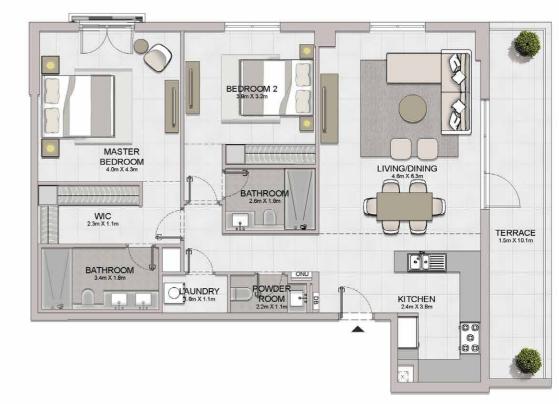

TERRACE 3.6m X 7.4m

LIVING/DINING 9.1m X 4.0m

2 BEDROOM **BUILDING 1** 

BEDROOM 2

MASTER BEDROOM 3.8m x 4.3m

BALCONY 3.8m X 1.5m

APARTMENT TYPE 6

LEVEL 3,4