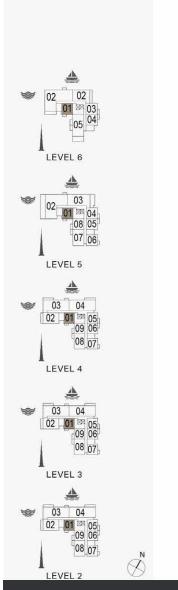

1 BEDROOM BUILDING 1 APARTMENT TYPE 1 LEVEL 1,2,3,4

| 4   | UNIT NO. |       |        | SUITE<br>AREA |       | BALCONY<br>AREA |        | TOTAL<br>AREA |  |
|-----|----------|-------|--------|---------------|-------|-----------------|--------|---------------|--|
|     |          | SQM   | SQFT   | SQM           | SQFT  | SQM             | SQFT   |               |  |
| 103 | 203      | 303   | 00.05  | 710.17        | 0.00  | 75.04           | 75.04  | 047.44        |  |
| 403 |          | 68.95 | 742.17 | 6.99          | 75.24 | 75.94           | 817.41 |               |  |

04 05 06 07 08 03 02 01 10 09 08

04 05 06 07 08 03 02 01 10 09 08

LEVEL 6

LEVEL 5

05 06 07 08 09 04 03 x 02 01 x 12 1110

LEVEL 4

05 06 07 08 09 04 03 02 01 12 110

LEVEL 3

05 06 07 08 09 04 03 02 01 12 1110

LEVEL 2

1 BEDROOM BUILDING 1 APARTMENT TYPE 2 LEVEL 2,3,4,5,6

| UNIT NO. |     |     |       | SUITE<br>AREA |      | BALCONY<br>AREA |       | TOTAL<br>AREA |  |
|----------|-----|-----|-------|---------------|------|-----------------|-------|---------------|--|
|          |     | SQM | SQFT  | SQM           | SQFT | SQM             | SQFT  |               |  |
| 211      | 311 | 411 | 68.84 | 4 740.99      | 4.27 | 45.96           | 73.11 | 786.95        |  |
| 509      | 609 |     |       |               |      |                 |       |               |  |