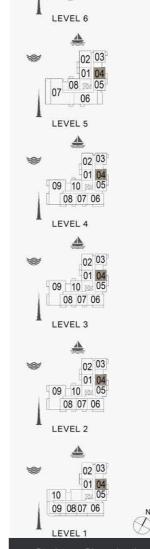

1 BEDROOM APARTMENT TYPE 5A
BUILDING 3 - LEVEL 1

| UNIT NO. |     | SUITE<br>AREA |        | BALCONY<br>AREA |        | TOTAL<br>AREA |        |
|----------|-----|---------------|--------|-----------------|--------|---------------|--------|
|          |     | SQM           | SQFT   | SQM             | SQFT   | SQM           | SQFT   |
| 107      | 108 | 68.88         | 741.42 | 14.49           | 155.97 | 83.37         | 897.39 |