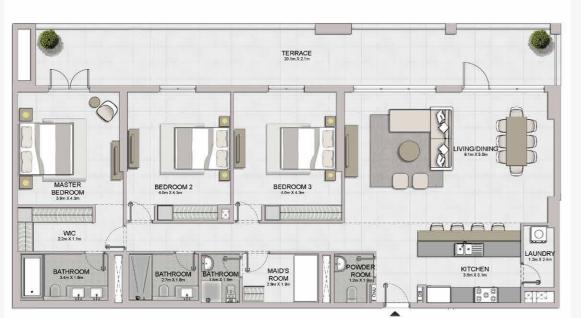

TERRACE 3.6m X 7.4m

LIVING/DINING 9.1m X 4.0m

2 BEDROOM **BUILDING 1** 

BEDROOM 2

MASTER BEDROOM 3.8m x 4.3m

BALCONY 3.8m X 1.5m

APARTMENT TYPE 6

LEVEL 3,4

MASTER

BEDROOM 4.0m X 5.7m

BALCONY 8.0m X 1.7m

LIVING/DINING 4.1m X 5.7m

| j   | UNIT NO. | 1000   | SUITE<br>AREA |       | BALCONY<br>AREA |        | TOTAL<br>AREA |  |
|-----|----------|--------|---------------|-------|-----------------|--------|---------------|--|
|     |          | SQM    | SQFT          | SQM   | SQFT            | SQM    | SQFT          |  |
| 504 | 604      | 104.32 | 1122.89       | 15.59 | 167.81          | 119.91 | 1290.70       |  |

04 05 06 07 08 03 02 01 × 10 09

04 05 06 07 08 03 02 01 10 09

05 06 07 08 09 04 03 02 01 12 1110

BEDROOM 2

MASTER BEDROOM 3.9m X 6.3m

WC 22m X 1.1m

BATHROOM 3.4m X 1.8m BEDROOM 3

MAID'S ROOM 2.9m X 1.9m

POWDER ROOM 1.6m X 1.9m