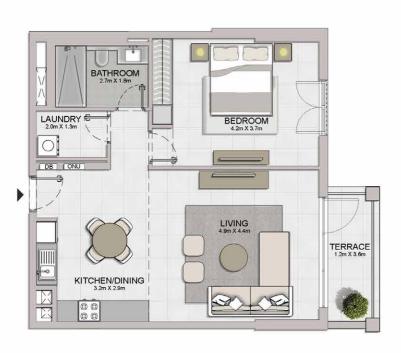

1 BEDROOM BUILDING 1 APARTMENT TYPE 1 LEVEL 1,2,3,4

| 4   | UNIT NO. |       |        | SUITE<br>AREA |       | BALCONY<br>AREA |        | TOTAL<br>AREA |  |
|-----|----------|-------|--------|---------------|-------|-----------------|--------|---------------|--|
|     |          | SQM   | SQFT   | SQM           | SQFT  | SQM             | SQFT   |               |  |
| 103 | 203      | 303   | 00.05  | 710.17        | 0.00  | 75.04           | 75.04  | 047.44        |  |
| 403 |          | 68.95 | 742.17 | 6.99          | 75.24 | 75.94           | 817.41 |               |  |