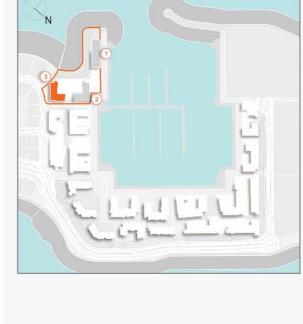

### **MASTER PLAN**

#### **LEGEND**

- C LA CÔTE
- R LA RIVE
- LE PONT
- V LA VOILE
- S LA SIRÈNE
- **C** LE CIEL
- HOTELS
- ▲ LA MER & PDLM ENTRIES
- **1** BEACH
- 2 MARINA
- 3 SUR LA MER
- 4 LAGUNA WATER PARK

- 5 LA MER BEACH
- 6 RESTAURANTS & RETAIL
- 7 DUBAI MARINE RESORT
- 8 PALM STRIP MALL
- 9 JUMEIRAH MOSQUE
- **10** JUMEIRAH CENTRE
- 11 THE VILLAGE MALL
- **12** JUMEIRAH PLAZA
- 13 CENTURY PLAZA
- **14** JUMEIRAH BEACH CENTER
- **15** BEACH ACCESS