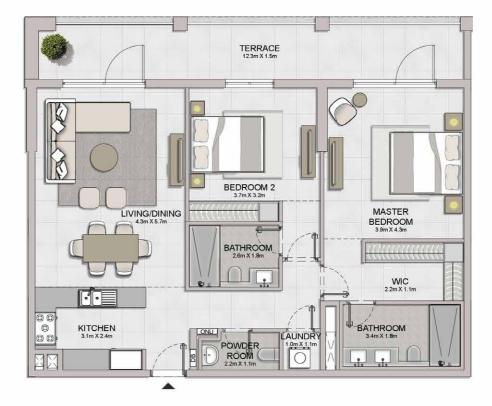

TERRACE 3.6m X 7.4m

LIVING/DINING 9.1m X 4.0m

2 BEDROOM **BUILDING 1** 

BEDROOM 2

MASTER BEDROOM 3.8m x 4.3m

BALCONY 3.8m X 1.5m

APARTMENT TYPE 6

LEVEL 3,4