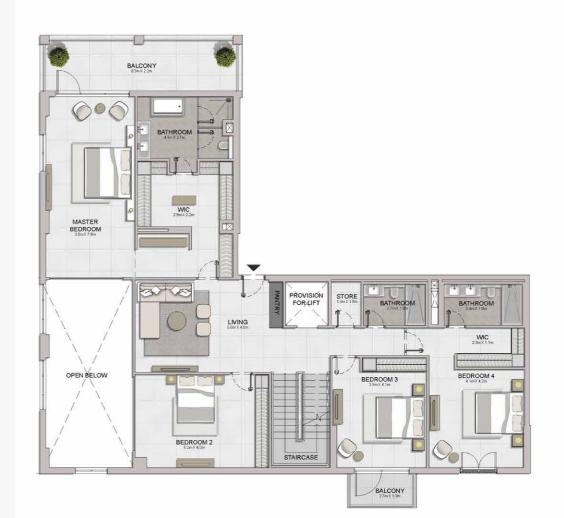

5 BEDROOM APARTMENT TYPE 1
BUILDING 3 - LEVEL 5

| 4            |     | 27m x 1.3m |          |        |             |        |         |        |             |
|--------------|-----|------------|----------|--------|-------------|--------|---------|--------|-------------|
| 02 03        |     |            | UNIT NO. |        | JITE<br>REA |        | CONY    |        | OTAL<br>REA |
| 01 04        |     |            |          | SQM    | SQFT        | SQM    | SQFT    | SQM    | SQFT        |
| 08 \infty 05 |     |            | 507      | 492.10 | 5296.92     | 181.27 | 1951.17 | 673.37 | 7248.09     |
| 06           | AL. |            |          |        |             |        |         |        |             |