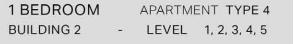

1 BEDROOM APARTMENT TYPE 5A
BUILDING 3 - LEVEL 1

| UNIT NO. |     | SUITE<br>AREA |        | BALCONY<br>AREA |        | TOTAL<br>AREA |        |
|----------|-----|---------------|--------|-----------------|--------|---------------|--------|
|          |     | SQM           | SQFT   | SQM             | SQFT   | SQM           | SQFT   |
| 107      | 108 | 68.88         | 741.42 | 14.49           | 155.97 | 83.37         | 897.39 |