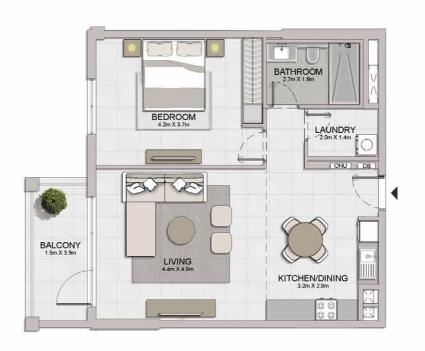

1 BEDROOM APARTMENT TYPE 5A
BUILDING 3 - LEVEL 1

| UNIT NO. |     | SUITE<br>AREA |        | BALCONY<br>AREA |        | TOTAL<br>AREA |        |
|----------|-----|---------------|--------|-----------------|--------|---------------|--------|
|          |     | SQM           | SQFT   | SQM             | SQFT   | SQM           | SQFT   |
| 107      | 108 | 68.88         | 741.42 | 14.49           | 155.97 | 83.37         | 897.39 |