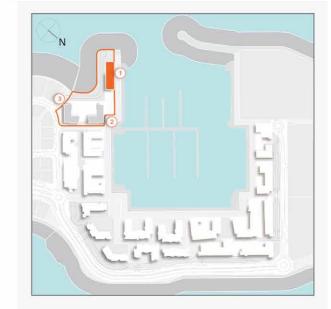

### **MASTER PLAN**

#### **LEGEND**

- C LA CÔTE
- R LA RIVE
- LE PONT
- V LA VOILE
- S LA SIRÈNE
- **C** LE CIEL
- HOTELS
- ▲ LA MER & PDLM ENTRIES
- **1** BEACH
- 2 MARINA
- 3 SUR LA MER
- 4 LAGUNA WATER PARK

- 5 LA MER BEACH
- 6 RESTAURANTS & RETAIL
- 7 DUBAI MARINE RESORT
- 8 PALM STRIP MALL
- 9 JUMEIRAH MOSQUE
- **10** JUMEIRAH CENTRE
- 11 THE VILLAGE MALL
- **12** JUMEIRAH PLAZA
- 13 CENTURY PLAZA
- **14** JUMEIRAH BEACH CENTER
- **15** BEACH ACCESS