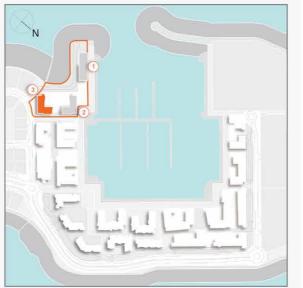

### **MASTER PLAN**

#### **LEGEND**

- C LA CÔTE
- R LA RIVE
- LE PONT
- V LA VOILE
- S LA SIRÈNE
- **C** LE CIEL
- HOTELS
- ▲ LA MER & PDLM ENTRIES
- **1** BEACH
- 2 MARINA
- 3 SUR LA MER
- 4 LAGUNA WATER PARK

- 5 LA MER BEACH
- 6 RESTAURANTS & RETAIL
- 7 DUBAI MARINE RESORT
- 8 PALM STRIP MALL
- 9 JUMEIRAH MOSQUE
- **10** JUMEIRAH CENTRE
- 11 THE VILLAGE MALL
- **12** JUMEIRAH PLAZA
- 13 CENTURY PLAZA
- **14** JUMEIRAH BEACH CENTER
- **15** BEACH ACCESS