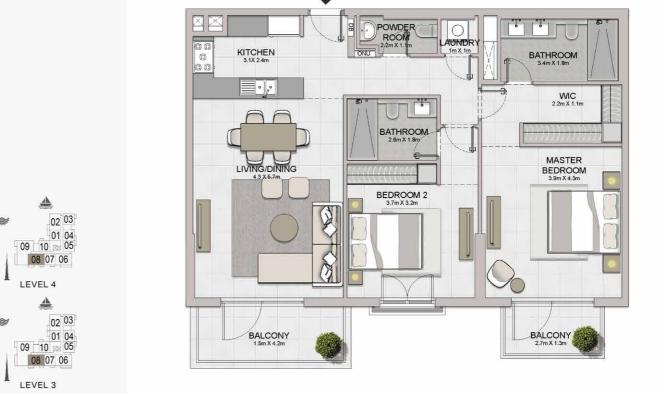

1 BEDROOM BUILDING 1 APARTMENT TYPE 1 LEVEL 1,2,3,4

| 4   | UNIT NO. |       |        | SUITE<br>AREA |       | BALCONY<br>AREA |        | TOTAL<br>AREA |  |
|-----|----------|-------|--------|---------------|-------|-----------------|--------|---------------|--|
|     |          | SQM   | SQFT   | SQM           | SQFT  | SQM             | SQFT   |               |  |
| 103 | 203      | 303   | 00.05  | 710.17        | 0.00  | 75.04           | 75.04  | 047.44        |  |
| 403 |          | 68.95 | 742.17 | 6.99          | 75.24 | 75.94           | 817.41 |               |  |

04 05 06 07 08 03 02 01 10 09 08

04 05 06 07 08 03 02 01 10 09 08

LEVEL 6

LEVEL 5

05 06 07 08 09 04 03 x 02 01 x 12 1110

LEVEL 4

05 06 07 08 09 04 03 02 01 12 110

LEVEL 3

05 06 07 08 09 04 03 02 01 12 1110

LEVEL 2

1 BEDROOM BUILDING 1 APARTMENT TYPE 2 LEVEL 2,3,4,5,6

| UNIT NO. |     |     |       | SUITE<br>AREA |      | BALCONY<br>AREA |       | TOTAL<br>AREA |  |
|----------|-----|-----|-------|---------------|------|-----------------|-------|---------------|--|
|          |     | SQM | SQFT  | SQM           | SQFT | SQM             | SQFT  |               |  |
| 211      | 311 | 411 | 68.84 | 4 740.99      | 4.27 | 45.96           | 73.11 | 786.95        |  |
| 509      | 609 |     |       |               |      |                 |       |               |  |