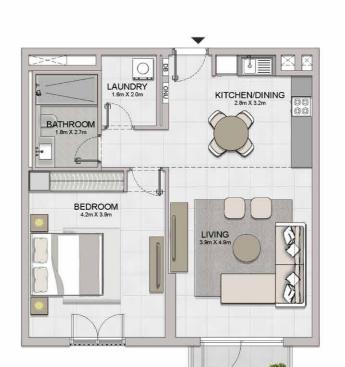

3 BEDROOM BUILDING 1

BALCONY 3.9m X 1.7m APARTMENT TYPE 2
- LEVEL 2

|                                                       | BREAKFASTAREA<br>Ban f Adea                                                                                                                                                                                                                                                                                                                                                                                                                                                                                                                                                                                                                                                                                                                                                                                                                                                                                                                                                                                                                                                                                                                                                                                                                                                                                                                                                                                                                                                                                                                                                                                                                                                                                                                                                                                                                                                                                                                                                                                                                                                                                                    |                         |
|-------------------------------------------------------|--------------------------------------------------------------------------------------------------------------------------------------------------------------------------------------------------------------------------------------------------------------------------------------------------------------------------------------------------------------------------------------------------------------------------------------------------------------------------------------------------------------------------------------------------------------------------------------------------------------------------------------------------------------------------------------------------------------------------------------------------------------------------------------------------------------------------------------------------------------------------------------------------------------------------------------------------------------------------------------------------------------------------------------------------------------------------------------------------------------------------------------------------------------------------------------------------------------------------------------------------------------------------------------------------------------------------------------------------------------------------------------------------------------------------------------------------------------------------------------------------------------------------------------------------------------------------------------------------------------------------------------------------------------------------------------------------------------------------------------------------------------------------------------------------------------------------------------------------------------------------------------------------------------------------------------------------------------------------------------------------------------------------------------------------------------------------------------------------------------------------------|-------------------------|
|                                                       |                                                                                                                                                                                                                                                                                                                                                                                                                                                                                                                                                                                                                                                                                                                                                                                                                                                                                                                                                                                                                                                                                                                                                                                                                                                                                                                                                                                                                                                                                                                                                                                                                                                                                                                                                                                                                                                                                                                                                                                                                                                                                                                                | BEDROOM 2 4 doi 13 doi  |
| BALCONY<br>20m X 7 4m<br>LIVING/DINING<br>4 0m X 7 3m | KITCHEN Sanakiden BAHROOM BARROOM POWDER ROOM                                                                                                                                                                                                                                                                                                                                                                                                                                                                                                                                                                                                                                                                                                                                                                                                                                                                                                                                                                                                                                                                                                                                                                                                                                                                                                                                                                                                                                                                                                                                                                                                                                                                                                                                                                                                                                                                                                                                                                                                                                                                                  | WC 24m X 1 fm           |
| - 108                                                 | MAIOS POOM 2 SALAUNDRY 1 Man X | BATHROOM 3-det X1-figur |