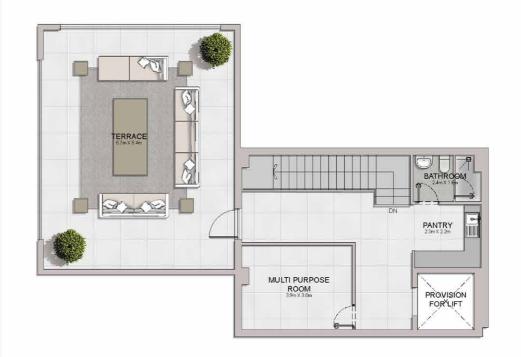

LEVEL 8

5 BEDROOM BUILDING 1

APARTMENT TYPE 1-UL LEVEL 8





| 822    | JITE<br>REA | 20000  | CONY    | TOTAL<br>AREA |         |
|--------|-------------|--------|---------|---------------|---------|
| SQM    | SQFT        | SQM    | SQFT    | SQM           | SQFT    |
| 532.38 | 5730.49     | 232.62 | 2503.90 | 765.00        | 8234.39 |

Disclaimer: Plans, details and unit orientation included are indicative only and are subject to change by the developer/seller at its sole discretion without notice and/or liability. All images, including features, finishes, furnishings, view and scale are illustrative only. Final areas, orientation, dimensions, layout and materials may differ from those stated.

#### PORT DE LA MER Le Ciel

5 BEDROOM **BUILDING 1** 

APARTMENT TYPE 1-RF LEVEL RF







| UNIT NO. | 553    | JITE<br>REA | 0.000  | CONY<br>REA | TOTAL<br>AREA |         |  |
|----------|--------|-------------|--------|-------------|---------------|---------|--|
|          | SQM    | SQFT        | SQM    | SQFT        | SQM           | SQFT    |  |
| 703      | 532.38 | 5730.49     | 232.62 | 2503.90     | 765.00        | 8234.39 |  |

5 BEDROOM BUILDING 1 APARTMENT TYPE 2-LL
- LEVEL 7



| UNIT NO. | 550    | JITE<br>REA | 20000  | CONY    | TOTAL<br>AREA |          |
|----------|--------|-------------|--------|---------|---------------|----------|
|          | SQM    | SQFT        | SQM    | SQFT    | SQM           | SQFT     |
| 705      | 654.72 | 7047.35     | 397.25 | 4275.96 | 1051.97       | 11323.31 |



PROVISION FOR LIFT

#### PORT DE LA MER Le Ciel

5 BEDRO