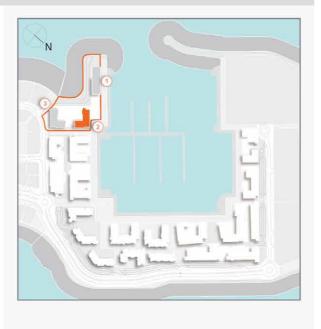

### **MASTER PLAN**

#### **LEGEND**

- C LA CÔTE
- R LA RIVE
- LE PONT
- V LA VOILE
- S LA SIRÈNE
- **C** LE CIEL
- HOTELS
- ▲ LA MER & PDLM ENTRIES
- **1** BEACH
- 2 MARINA
- 3 SUR LA MER
- 4 LAGUNA WATER PARK

- 5 LA MER BEACH
- 6 RESTAURANTS & RETAIL
- 7 DUBAI MARINE RESORT
- 8 PALM STRIP MALL
- 9 JUMEIRAH MOSQUE
- **10** JUMEIRAH CENTRE
- 11 THE VILLAGE MALL
- **12** JUMEIRAH PLAZA
- 13 CENTURY PLAZA
- **14** JUMEIRAH BEACH CENTER
- **15** BEACH ACCESS