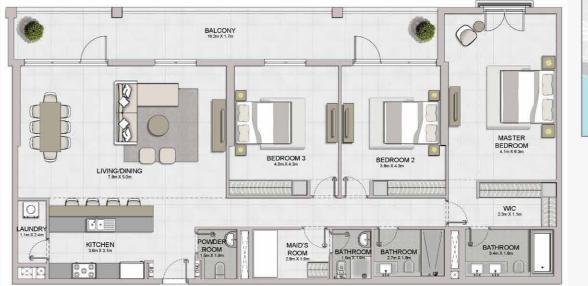

LEVEL 6

LEVEL 5

LEVEL 4

LEVEL 3

LEVEL 2

05 06 07 08 09 04 03 02 01 12 1110 3 BEDROOM BUILDING 1 APARTMENT TYPE 4 LEVEL 1,2,3,4,5,6

| UNIT NO. |     | 1000   | JITE<br>REA | 2000    | CONY    | 1 00   | TAL<br>REA |         |         |
|----------|-----|--------|-------------|---------|---------|--------|------------|---------|---------|
|          |     |        | SQM         | SQFT    | SQM     | SQFT   | SQM        | SQFT    |         |
|          |     | 199.72 | 2149.77     | 15.93   | 171.47  | 215.65 | 2321.24    |         |         |
| 207      | 307 | 407    | 400.04      | 0450.74 | 45.00   | 474 47 | 045.74     | 0000 04 |         |
| 506      | 606 |        | 199.81      | 199.81  | 2150.74 | 15.93  | 171.47     | 215.74  | 2322.21 |

08 07

LEVEL 3

3 BEDROOM APARTMENT TYPE 2
BUILDING 2 - LEVEL 2, 3, 4

|             |                        | F-1                                     |                         |        |                             |
|-------------|------------------------|-----------------------------------------|-------------------------|--------|-----------------------------|
| <u> </u>    | MASTER REDECOM         | BEDROOM 2 Adm A.4.m                     | BEDROOM 3 40m X4 3m     |        | IVING/DINING<br>7.5m x 5.0m |
|             | BEDROOM<br>3.9m X 4.3m |                                         |                         |        |                             |
| 03 04 05 05 |                        |                                         |                         |        |                             |
| 09 06       | WIC<br>2.2m X 1.1m     |                                         |                         |        |                             |
| 08 07       | 6                      | (h) (h) (h)                             |                         |        | LAUNDRY<br>13m X 28m        |
| LEVEL 4     | BATHROOM               | BATHROOM BATHROOM                       | MAID'S ROOM POWDER ROOM | к      | TCHEN<br>Sm X3.1m           |
| LEVEL 4     | 3.4m X 1.9m            | BATHROOM<br>27m X 1 8m 1,7m X 1 9m      | 1.8m X 1.8m V           | P FILE | <u> </u>                    |
| <b>A</b>    |                        | 2 1 1 1 1 1 1 1 1 1 1 1 1 1 1 1 1 1 1 1 |                         | 1 1    |                             |
| ₩ 03 04     |                        |                                         |                         | _      |                             |
| 02 01 05    |                        |                                         |                         |        |                             |