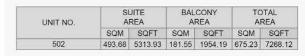

## PORT DE LA MER Le Ciel

BUILDING 2 - LEVEL 6

| BATUROOM           |  |
|--------------------|--|
| BATHROOM AlmX2m    |  |
| TERRACE 6 GMX 2 20 |  |
| 0.6m/x22m          |  |

MASTER BEDROOM

| UNIT NO. |        | JITE<br>REA | BALCONY<br>AREA |         | TOTAL<br>AREA |         |
|----------|--------|-------------|-----------------|---------|---------------|---------|
|          | SQM    | SQFT        | SQM             | SQFT    | SQM           | SQFT    |
| 502      | 493.68 | 5313.93     | 181.55          | 1954.19 | 675.23        | 7268.12 |

5 BEDROOM APARTMENT TYPE 1 PORT DE LA MER Le Ciel

5 BEDROOM APARTMENT TYPE 1 BUILDING 2 - LEVEL 7

| UNIT NO. |        | JITE<br>REA | 20000000 | CONY    | TOTAL<br>AREA |         |
|----------|--------|-------------|----------|---------|---------------|---------|
|          | SQM    | SQFT        | SQM      | SQFT    | SQM           | SQFT    |
| 502      | 493.68 | 5313.93     | 181.55   | 1954.19 | 675.23        | 7268.12 |