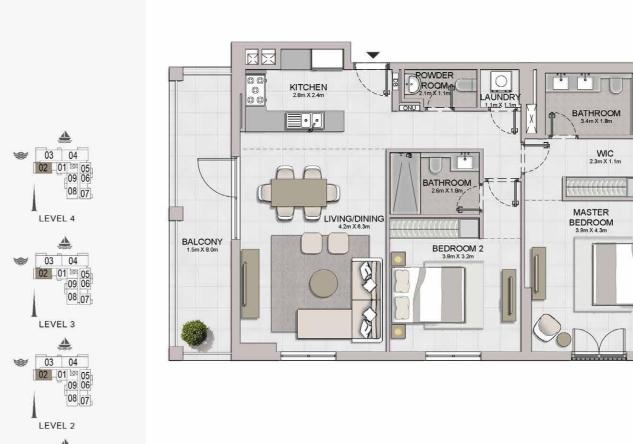

1 BEDROOM BUILDING 1 APARTMENT TYPE 1 LEVEL 1,2,3,4

| 4   | UNIT NO. |       |        | SUITE<br>AREA |       | BALCONY<br>AREA |        | TOTAL<br>AREA |  |
|-----|----------|-------|--------|---------------|-------|-----------------|--------|---------------|--|
|     |          | SQM   | SQFT   | SQM           | SQFT  | SQM             | SQFT   |               |  |
| 103 | 203      | 303   | 00.05  | 710.17        | 0.00  | 75.04           | 75.04  | 047.44        |  |
| 403 |          | 68.95 | 742.17 | 6.99          | 75.24 | 75.94           | 817.41 |               |  |

04 05 06 07 08 03 02 01 10 09 08

04 05 06 07 08 03 02 01 10 09 08

LEVEL 6

LEVEL 5

05 06 07 08 09 04 03 x 02 01 x 12 1110

LEVEL 4

05 06 07 08 09 04 03 02 01 12 110

LEVEL 3

05 06 07 08 09 04 03 02 01 12 1110

LEVEL 2

1 BEDROOM BUILDING 1 APARTMENT TYPE 2 LEVEL 2,3,4,5,6

| UNIT NO. |     |     |       | SUITE<br>AREA |      | BALCONY<br>AREA |       | TOTAL<br>AREA |  |
|----------|-----|-----|-------|---------------|------|-----------------|-------|---------------|--|
|          |     | SQM | SQFT  | SQM           | SQFT | SQM             | SQFT  |               |  |
| 211      | 311 | 411 | 68.84 | 4 740.99      | 4.27 | 45.96           | 73.11 | 786.95        |  |
| 509      | 609 |     |       |               |      |                 |       |               |  |