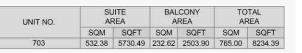

#### PORT DE LA MER Le Ciel

5 BEDROOM BUILDING 1 APARTMENT TYPE 1-LL - LEVEL 7

LEVEL 8

5 BEDROOM BUILDING 1

APARTMENT TYPE 1-UL LEVEL 8

| 822    | JITE<br>REA | 20000  | CONY    | TOTAL<br>AREA |         |
|--------|-------------|--------|---------|---------------|---------|
| SQM    | SQFT        | SQM    | SQFT    | SQM           | SQFT    |
| 532.38 | 5730.49     | 232.62 | 2503.90 | 765.00        | 8234.39 |

#### PORT DE LA MER Le Ciel

5 BEDROOM **BUILDING 1** 

APARTMENT TYPE 1-RF LEVEL RF

| UNIT NO. | 553    | JITE<br>REA | 0.000  | CONY<br>REA | TOTAL<br>AREA |         |  |
|----------|--------|-------------|--------|-------------|---------------|---------|--|
|          | SQM    | SQFT        | SQM    | SQFT        | SQM           | SQFT    |  |
| 703      | 532.38 | 5730.49     | 232.62 | 2503.90     | 765.00        | 8234.39 |  |