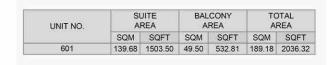

TOTAL
AREA
GM SQFT
51.97 11323.31

**BUILDING 2** 

1 BEDROOM APARTMENT TYPE 1
BUILDING 2 - LEVEL 1, 2, 3, 4, 5, 6

| ī   | JNIT NO | ) <u>.</u> | SUITE  |        | BALCONY<br>AREA |       | TOTAL<br>AREA |        |
|-----|---------|------------|--------|--------|-----------------|-------|---------------|--------|
|     |         |            | SQM    | SQFT   | SQM             | SQFT  | SQM           | SQFT   |
| 105 | 205     | 305        | 69.03  | 743.03 | 5.41            | 58.23 | 74.44         | 801.27 |
| 405 |         | 69.03      | 743.03 | 3.41   | 30.23           | 74.44 | 801.27        |        |
| 504 |         |            | 69.20  | 744.86 | 5.41            | 58.23 | 74.61         | 803.10 |
| 603 |         |            | 69.15  | 744.32 | 5.41            | 58.23 | 74.56         | 802.56 |