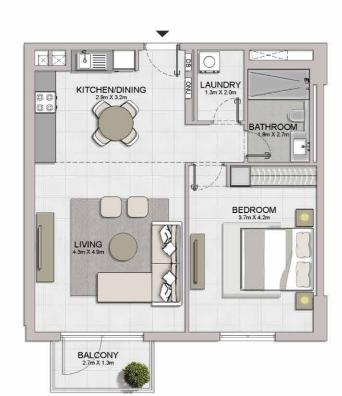

#### PORT DE LA MER Le Ciel

LEVEL 1

| UNIT NO. |     |     | SUITE<br>AREA |        | BALCONY<br>AREA |       | TOTAL<br>AREA |        |
|----------|-----|-----|---------------|--------|-----------------|-------|---------------|--------|
|          |     |     | SQM           | SQFT   | SQM             | SQFT  | SQM           | SQFT   |
| 109      | 209 | 309 | 68.90         | 741.63 | 6.99            | 75.24 | 75.89         | 816.87 |
| 409      | 508 |     |               |        |                 |       |               |        |