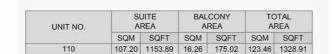

1 BEDROOM APARTMENT TYPE 5A
BUILDING 3 - LEVEL 1

| UNIT NO. |     | SUITE<br>AREA |        | BALCONY<br>AREA |        | TOTAL<br>AREA |        |
|----------|-----|---------------|--------|-----------------|--------|---------------|--------|
|          |     | SQM           | SQFT   | SQM             | SQFT   | SQM           | SQFT   |
| 107      | 108 | 68.88         | 741.42 | 14.49           | 155.97 | 83.37         | 897.39 |