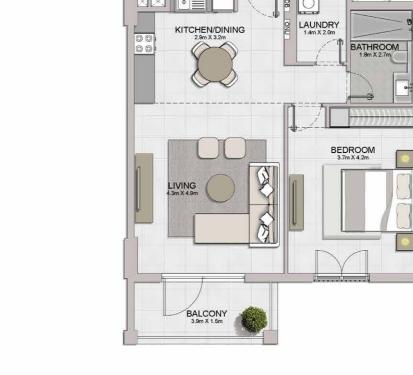

1 BEDROOM BUILDING 1 APARTMENT TYPE 1 LEVEL 1,2,3,4

| 4   | UNIT NO. |       |        | SUITE<br>AREA |       | BALCONY<br>AREA |        | TOTAL<br>AREA |  |
|-----|----------|-------|--------|---------------|-------|-----------------|--------|---------------|--|
|     |          | SQM   | SQFT   | SQM           | SQFT  | SQM             | SQFT   |               |  |
| 103 | 203      | 303   | 00.05  | 710.17        | 0.00  | 75.04           | 75.04  | 047.44        |  |
| 403 |          | 68.95 | 742.17 | 6.99          | 75.24 | 75.94           | 817.41 |               |  |