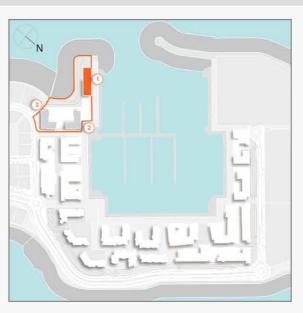

### **MASTER PLAN**

#### **LEGEND**

- C LA CÔTE
- R LA RIVE
- LE PONT
- V LA VOILE
- S LA SIRÈNE
- **C** LE CIEL
- HOTELS
- ▲ LA MER & PDLM ENTRIES
- **1** BEACH
- 2 MARINA
- 3 SUR LA MER
- 4 LAGUNA WATER PARK

- 5 LA MER BEACH
- 6 RESTAURANTS & RETAIL
- 7 DUBAI MARINE RESORT
- 8 PALM STRIP MALL
- 9 JUMEIRAH MOSQUE
- **10** JUMEIRAH CENTRE
- 11 THE VILLAGE MALL
- **12** JUMEIRAH PLAZA
- 13 CENTURY PLAZA
- **14** JUMEIRAH BEACH CENTER
- **15** BEACH ACCESS