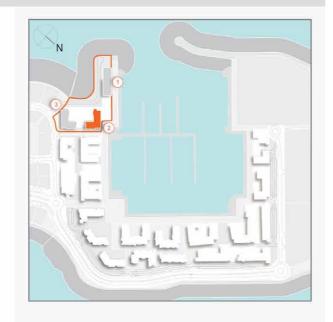

### **MASTER PLAN**

#### **LEGEND**

- C LA CÔTE
- R LA RIVE
- LE PONT
- V LA VOILE
- S LA SIRÈNE
- **C** LE CIEL
- HOTELS
- ▲ LA MER & PDLM ENTRIES
- **1** BEACH
- 2 MARINA
- 3 SUR LA MER
- 4 LAGUNA WATER PARK

- 5 LA MER BEACH
- 6 RESTAURANTS & RETAIL
- 7 DUBAI MARINE RESORT
- 8 PALM STRIP MALL
- 9 JUMEIRAH MOSQUE
- **10** JUMEIRAH CENTRE
- 11 THE VILLAGE MALL
- **12** JUMEIRAH PLAZA
- 13 CENTURY PLAZA
- **14** JUMEIRAH BEACH CENTER
- **15** BEACH ACCESS