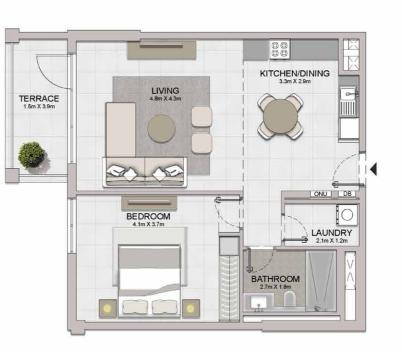

1 BEDROOM
BUILDING 3

APARTMENT TYPE 1
- LEVEL 1, 2, 3, 4, 5

| UNIT NO. |     |     | SUITE<br>AREA |        | BALCONY<br>AREA |       | TOTAL<br>AREA |        |
|----------|-----|-----|---------------|--------|-----------------|-------|---------------|--------|
|          |     | SQM | SQFT          | SQM    | SQFT            | SQM   | SQFT          |        |
| 101      | 201 | 301 | 60.64         | 738.51 | 6.00            | 75.24 | 75.60         | 813.75 |
| 401      | 501 |     | 68.61         |        | 6.99            | 15.24 |               |        |