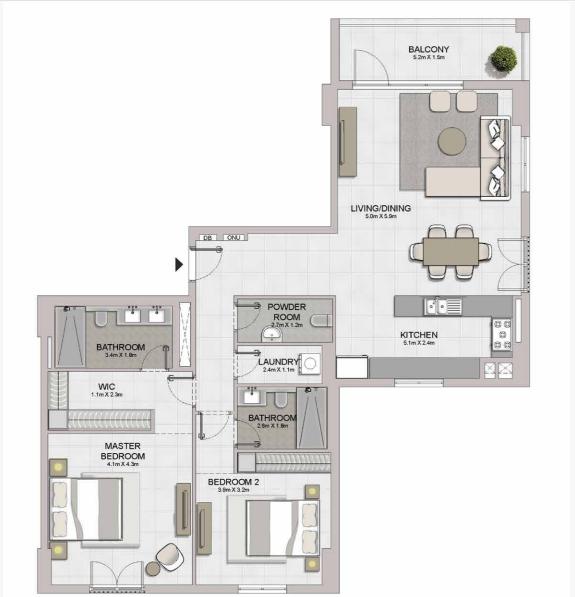

05 06 07 08 09 04 03 02 01 12 1110

LEVEL 2

1 BEDROOM BUILDING 1 APARTMENT TYPE 2 LEVEL 2,3,4,5,6

| UNIT NO. |     |     |       | SUITE<br>AREA |      | BALCONY<br>AREA |       | TOTAL<br>AREA |  |
|----------|-----|-----|-------|---------------|------|-----------------|-------|---------------|--|
|          |     | SQM | SQFT  | SQM           | SQFT | SQM             | SQFT  |               |  |
| 211      | 311 | 411 | 68.84 | 4 740.99      | 4.27 | 45.96           | 73.11 | 786.95        |  |
| 509      | 609 |     |       |               |      |                 |       |               |  |