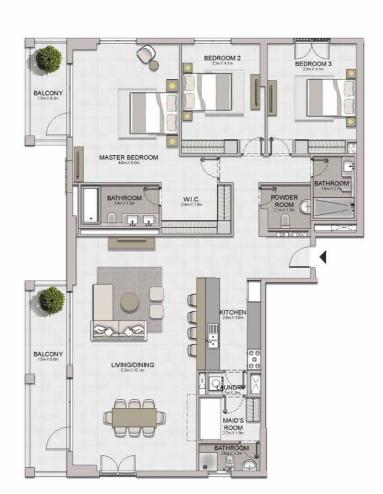

NG 3 - LEVEL 6





| UNIT NO. | SUITE<br>AREA |         | BALCONY<br>AREA |        | TOTAL<br>AREA |        |  |
|----------|---------------|---------|-----------------|--------|---------------|--------|--|
|          | SQM           | SQFT    | SQM             | SQFT   | SQM           | SQFT   |  |
| 604      | 112.80        | 1214.17 | 14.32           | 154.14 | 127.12        | 1368.3 |  |

Disclaimer: Plans, details and unit orientation included are indicative only and are subject to change by the developer/seller at its sole discretion without notice and/or liability. All images, including features, finishes, furnishings, view and scale are illustrative only. Final areas, orientation, dimensions, layout and materials may differ from those stated.

### PORT DE LA MER Le Ciel

LEVEL 3





APARTMENT TYPE 1

3 BEDROOM



| į   | JNIT NO. | 1000   | JITE<br>REA | 2000  | CONY<br>REA | 1000   | TAL<br>REA |
|-----|----------|--------|-------------|-------|-------------|--------|------------|
|     |          | SQM    | SQFT        | SQM   | SQFT        | SQM    | SQFT       |
|     | 209      | 195.12 | 2100.25     | 21.30 | 229.27      | 216.42 | 2329.53    |
| 309 | 409      | 195.11 | 2100.15     | 21.30 | 229.27      | 216.41 | 2329.42    |

5 BEDROOM APARTMENT TYPE 1
BUILDING 3 - LEVEL 5





| 4            |     | 27m x 1.3m |          |        |             |        |         |        |             |
|--------------|-----|------------|----------|--------|-------------|--------|---------|--------|-------------|
| 02 03        |     |            | UNIT NO. |        | J