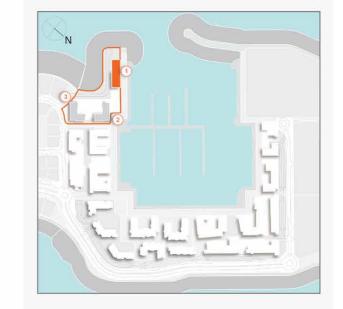

## CONNECTIVITY

Port de La Mer is easily accessible from all major road links. Located within La Mer and only minutes away from City Walk, this seaside destination has everything one could desire within close vicinity. Dubai International Airport is only a short drive away, and for those who enjoy the glitz and glamour of the city, shopping, leisure and dining experiences are also at your doorstep.

5 minutes to La Mer

15 minutes

to Dubai International Airport

10 minutes to Downtown Dubai

45 minutes

to Al Maktoum International Airport

10 minutes to City Walk