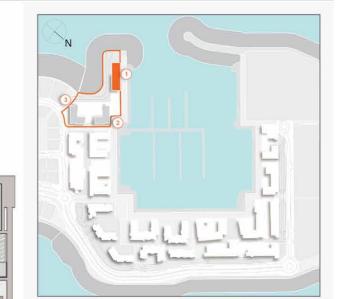

### **MASTER PLAN**

#### **LEGEND**

- C LA CÔTE
- R LA RIVE
- LE PONT
- V LA VOILE
- S LA SIRÈNE
- **C** LE CIEL
- HOTELS
- ▲ LA MER & PDLM ENTRIES
- **1** BEACH
- 2 MARINA
- 3 SUR LA MER
- 4 LAGUNA WATER PARK

- 5 LA MER BEACH
- 6 RESTAURANTS & RETAIL
- 7 DUBAI MARINE RESORT
- 8 PALM STRIP MALL
- 9 JUMEIRAH MOSQUE
- **10** JUMEIRAH CENTRE
- 11 THE VILLAGE MALL
- **12** JUMEIRAH PLAZA
- 13 CENTURY PLAZA
- **14** JUMEIRAH BEACH CENTER
- **15** BEACH ACCESS