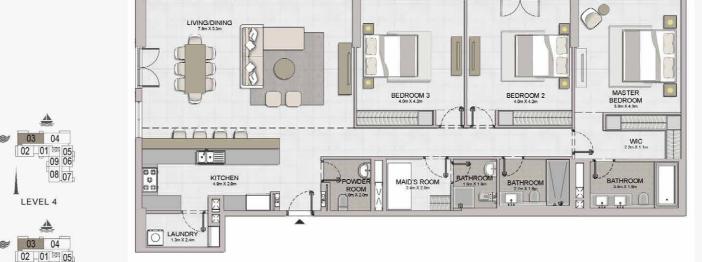

LEVEL 6

LEVEL 5

LEVEL 4

LEVEL 3

LEVEL 2

05 06 07 08 09 04 03 02 01 12 1110 3 BEDROOM BUILDING 1 APARTMENT TYPE 4 LEVEL 1,2,3,4,5,6

| UNIT NO. |     | 1000   | JITE<br>REA | 2000    | CONY    | 1 00   | TAL<br>REA |         |         |
|----------|-----|--------|-------------|---------|---------|--------|------------|---------|---------|
|          |     |        | SQM         | SQFT    | SQM     | SQFT   | SQM        | SQFT    |         |
|          |     | 199.72 | 2149.77     | 15.93   | 171.47  | 215.65 | 2321.24    |         |         |
| 207      | 307 | 407    | 400.04      | 0450.74 | 45.00   | 474 47 | 045.74     | 0000 04 |         |
| 506      | 606 |        | 199.81      | 199.81  | 2150.74 | 15.93  | 171.47     | 215.74  | 2322.21 |