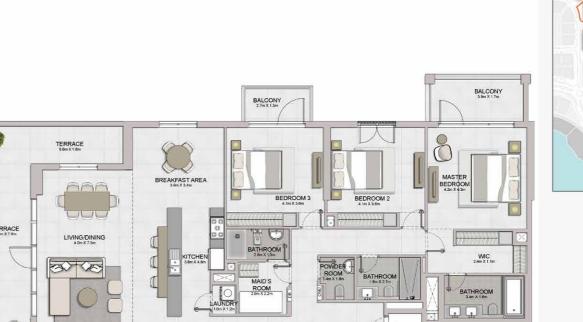

LEVEL 1

APARTMENT TYPE 3 LEVEL 1,2,3,4

BALCONY 8.0m X 1.7m

| UNIT NO. |     |        | SUITE<br>AREA |         | BALCONY<br>AREA |        | TOTAL<br>AREA |         |
|----------|-----|--------|---------------|---------|-----------------|--------|---------------|---------|
|          |     |        | SQM           | SQFT    | SQM             | SQFT   | SQM           | SQFT    |
| 108      | 208 | 308    | 440.00        | 4044.04 | 15 93           | 474 47 | 400.70        | 4000.00 |
| 408      |     | 112.86 | 1214.81       | 15.93   | 171.47          | 128.79 | 1386.28       |         |