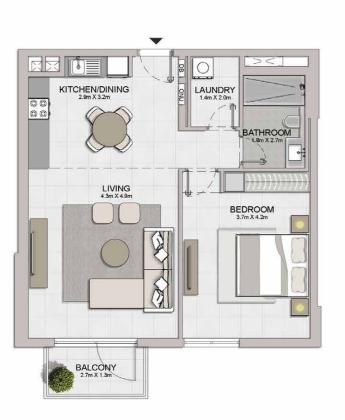

1 BEDROOM BUILDING 1 APARTMENT TYPE 1 LEVEL 1,2,3,4

| 4   | UNIT NO. |       |        | SUITE<br>AREA |       | BALCONY<br>AREA |        | TOTAL<br>AREA |  |
|-----|----------|-------|--------|---------------|-------|-----------------|--------|---------------|--|
|     |          | SQM   | SQFT   | SQM           | SQFT  | SQM             | SQFT   |               |  |
| 103 | 203      | 303   | 00.05  | 710.17        | 0.00  | 75.04           | 75.04  | 047.44        |  |
| 403 |          | 68.95 | 742.17 | 6.99          | 75.24 | 75.94           | 817.41 |               |  |