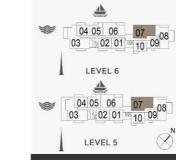

LEVEL 6

LEVEL 5

LEVEL 4

LEVEL 3

LEVEL 2

05 06 07 08 09 04 03 02 01 12 1110 3 BEDROOM BUILDING 1 APARTMENT TYPE 4 LEVEL 1,2,3,4,5,6

| UNIT NO. |     | 1000   | JITE<br>REA | 2000    | CONY    | 1 00   | TAL<br>REA |         |         |
|----------|-----|--------|-------------|---------|---------|--------|------------|---------|---------|
|          |     |        | SQM         | SQFT    | SQM     | SQFT   | SQM        | SQFT    |         |
|          |     | 199.72 | 2149.77     | 15.93   | 171.47  | 215.65 | 2321.24    |         |         |
| 207      | 307 | 407    | 400.04      | 0450.74 | 45.00   | 474 47 | 045.74     | 0000 04 |         |
| 506      | 606 |        | 199.81      | 199.81  | 2150.74 | 15.93  | 171.47     | 215.74  | 2322.21 |