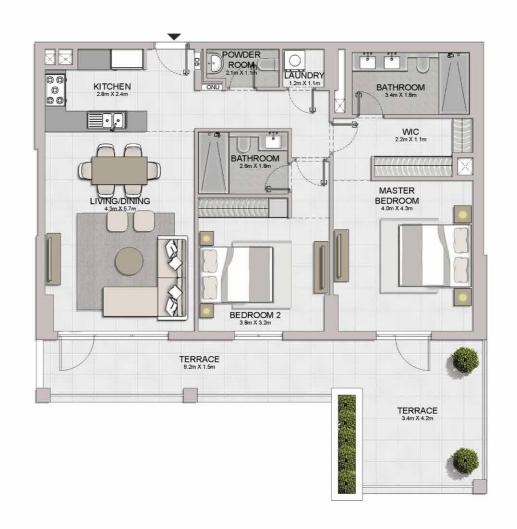

1 BEDROOM BUILDING 1 APARTMENT TYPE 1 LEVEL 1,2,3,4

| 4   | UNIT NO. |       |        | SUITE<br>AREA |       | BALCONY<br>AREA |        | TOTAL<br>AREA |  |
|-----|----------|-------|--------|---------------|-------|-----------------|--------|---------------|--|
|     |          | SQM   | SQFT   | SQM           | SQFT  | SQM             | SQFT   |               |  |
| 103 | 203      | 303   | 00.05  | 710.17        | 0.00  | 75.04           | 75.04  | 047.44        |  |
| 403 |          | 68.95 | 742.17 | 6.99          | 75.24 | 75.94           | 817.41 |               |  |