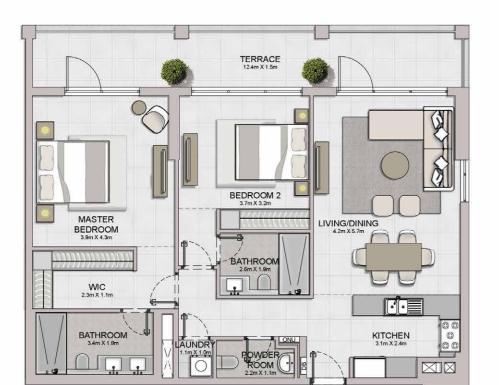

TERRACE 3.6m X 7.4m

LIVING/DINING 9.1m X 4.0m

2 BEDROOM **BUILDING 1** 

BEDROOM 2

MASTER BEDROOM 3.8m x 4.3m

BALCONY 3.8m X 1.5m

APARTMENT TYPE 6

LEVEL 3,4