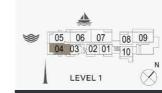

1 BEDROOM BUILDING 1 APARTMENT TYPE 1 LEVEL 1,2,3,4

| 4   | UNIT NO. |       |        | SUITE<br>AREA |       | BALCONY<br>AREA |        | TOTAL<br>AREA |  |
|-----|----------|-------|--------|---------------|-------|-----------------|--------|---------------|--|
|     |          | SQM   | SQFT   | SQM           | SQFT  | SQM             | SQFT   |               |  |
| 103 | 203      | 303   | 00.05  | 710.17        | 0.00  | 75.04           | 75.04  | 047.44        |  |
| 403 |          | 68.95 | 742.17 | 6.99          | 75.24 | 75.94           | 817.41 |               |  |