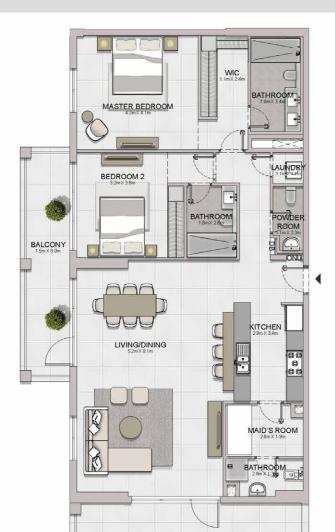

TERRACE 3.6m X 7.4m

LIVING/DINING 9.1m X 4.0m

2 BEDROOM **BUILDING 1** 

BEDROOM 2

MASTER BEDROOM 3.8m x 4.3m

BALCONY 3.8m X 1.5m

APARTMENT TYPE 6

LEVEL 3,4