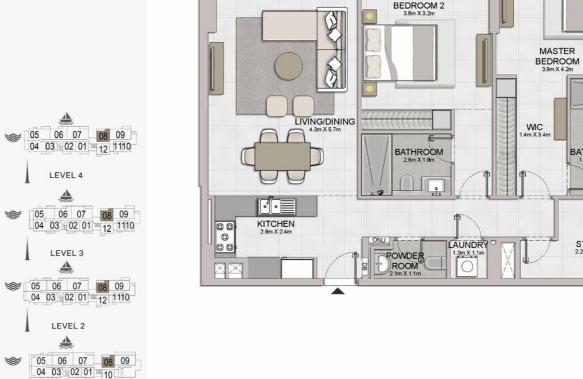

04 05 06 07 08 03 02 01 10 09 08

04 05 06 07 08 03 02 01 10 09 08

LEVEL 6

LEVEL 5

05 06 07 08 09 04 03 x 02 01 x 12 1110

LEVEL 4

05 06 07 08 09 04 03 02 01 12 110

LEVEL 3

05 06 07 08 09 04 03 02 01 12 1110

LEVEL 2

1 BEDROOM BUILDING 1 APARTMENT TYPE 2 LEVEL 2,3,4,5,6

| UNIT NO. |     |     |       | SUITE<br>AREA |      | BALCONY<br>AREA |       | TOTAL<br>AREA |  |
|----------|-----|-----|-------|---------------|------|-----------------|-------|---------------|--|
|          |     | SQM | SQFT  | SQM           | SQFT | SQM             | SQFT  |               |  |
| 211      | 311 | 411 | 68.84 | 4 740.99      | 4.27 | 45.96           | 73.11 | 786.95        |  |
| 509      | 609 |     |       |               |      |                 |       |               |  |