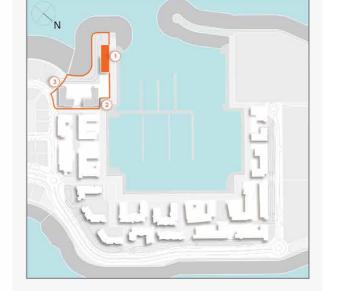

### **MASTER PLAN**

#### **LEGEND**

- C LA CÔTE
- R LA RIVE
- LE PONT
- V LA VOILE
- S LA SIRÈNE
- **C** LE CIEL
- HOTELS
- ▲ LA MER & PDLM ENTRIES
- **1** BEACH
- 2 MARINA
- 3 SUR LA MER
- 4 LAGUNA WATER PARK

- 5 LA MER BEACH
- 6 RESTAURANTS & RETAIL
- 7 DUBAI MARINE RESORT
- 8 PALM STRIP MALL
- 9 JUMEIRAH MOSQUE
- **10** JUMEIRAH CENTRE
- 11 THE VILLAGE MALL
- **12** JUMEIRAH PLAZA
- 13 CENTURY PLAZA
- **14** JUMEIRAH BEACH CENTER
- **15** BEACH ACCESS