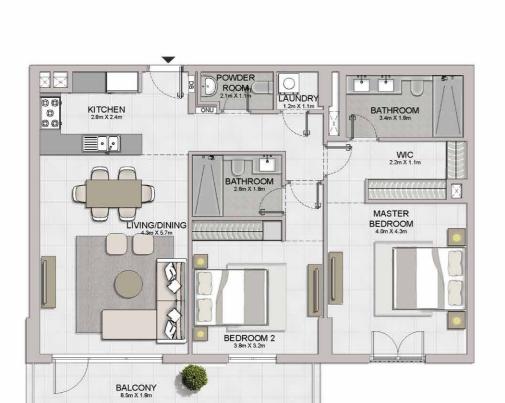

#### PORT DE LA MER Le Ciel

2 BEDROOM BUILDING 1 APARTMENT TYPE 4A
- LEVEL 1

| UNIT NO. | E13    | JITE<br>REA | BALCONY<br>AREA |        | TOTAL<br>AREA |         |
|----------|--------|-------------|-----------------|--------|---------------|---------|
|          | SQM    | SQFT        | SQM             | SQFT   | SQM           | SQFT    |
| 110      | 104.45 | 1124.29     | 31.59           | 340.03 | 136.04        | 1464.32 |