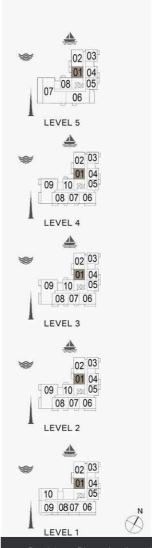

1 BEDROOM
BUILDING 3

APARTMENT TYPE 1
- LEVEL 1, 2, 3, 4, 5

| UNIT NO. |     |     | SUITE<br>AREA |        | BALCONY<br>AREA |       | TOTAL<br>AREA |        |
|----------|-----|-----|---------------|--------|-----------------|-------|---------------|--------|
|          |     | SQM | SQFT          | SQM    | SQFT            | SQM   | SQFT          |        |
| 101      | 201 | 301 | 60.64         | 738.51 | 6.00            | 75.24 | 75.60         | 813.75 |
| 401      | 501 |     | 68.61         |        | 6.99            | 15.24 |               |        |

1 BEDROOM APARTMENT TYPE 2
BUILDING 3 - LEVEL 1, 2, 3, 4, 5

| UNIT NO. |     | SUITE |        | BALCONY |       | TOTAL<br>AREA |        |
|----------|-----|-------|--------|---------|-------|---------------|--------|
|          |     | SQM   | SQFT   | SQM     | SQFT  | SQM           | SQFT   |
| 103      |     | 68.58 | 738.19 | 4.27    | 45.96 | 72.85         | 784.15 |
| 203      |     | 68.65 | 738.94 | 4.27    | 45.96 | 72.92         | 784.90 |
| 303      | 403 | 68.64 | 738.83 | 4.27    | 45.96 | 72.91         | 784.80 |
|          | 503 | 68.63 | 738.73 | 4.27    | 45.96 | 72.9          | 784.69 |

### PORT DE LA MER Le Ciel

| UNIT NO. |     |       | SUITE<br>AREA |        | 37563376 | CONY  | TOTAL<br>AREA |        |
|----------|-----|-------|---------------|--------|----------|-------|---------------|--------|
|          |     | SQM   | SQFT          | SQM    | SQFT     | SQM   | SQFT          |        |
| 104      |     | 68.79 | 740.45        | 5.41   | 58.23    | 74.20 | 798.68        |        |
| 204      | 304 | 404   | 68.85         | 741.10 | 5.41     | 58.23 | 74.26         | 799.33 |
| 504      | 602 |       | 00.00         |        |          |       |               |        |

1 BEDROOM APARTMENT TYPE 4 **BUILDING 3** - LEVEL 1, 2, 3, 4, 5, 6

| UNIT NO. |     | 100   | SUITE<br>AREA |      | BALCONY<br>AREA |       | TAL<br>REA |
|----------|-----|-------|---------------|------|-----------------|-------|------------|
|          |     | SQM   | SQFT          | SQM  | SQFT            | SQM   | SQFT       |
| 105      | 205 | 68.82 | 740.77        | 5.42 | 58.34           | 74.24 | 799.11     |
| 305      | 405 | 68.82 | 740.77        | 5.41 | 58.23           | 74.23 | 799.01     |
| 505      | 603 | 68.85 | 741.10        | 5.41 | 58.23           | 74.26 | 799.33     |

1 BEDROOM APARTMENT TYPE 5A
BUILDING 3 - LEVEL 1

| UNIT NO. |     | SUITE<br>AREA |        | BALCONY<br>AREA |        | TOTAL<br>AREA |        |
|----------|-----|---------------|--------|-----------------|--------|---------------|--------|
|          |     | SQM           | SQFT   | SQM             | SQFT   | SQM           | SQFT   |
| 107      | 108 | 68.88         | 741.42 | 14.49           | 155.97 | 83.37         | 897.39 |

### PORT DE LA MER Le Ciel

| UNIT NO. |         |     | SUITE<br>AREA |        | BALCONY<br>AREA |       | TOTAL<br>AREA |        |
|----------|---------|-----|---------------|--------|-----------------|-------|---------------|--------|
|          |         | SQM | SQFT          | SQM    | SQFT            | SQM   | SQFT          |        |
| 210      | 310     | 410 | 68.82         | 740.77 | 4.07            | 45.96 | 72.00         | 700 70 |
| 508      | 508 605 |     | 00.02         | 740.77 | 4.27            | 45.96 | 73.09         | 786.73 |