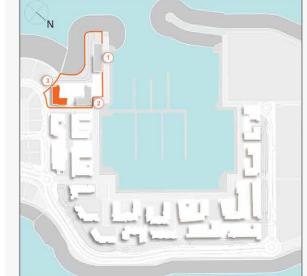

### **MASTER PLAN**

#### **LEGEND**

- C LA CÔTE
- R LA RIVE
- LE PONT
- V LA VOILE
- S LA SIRÈNE
- **C** LE CIEL
- HOTELS
- ▲ LA MER & PDLM ENTRIES
- **1** BEACH
- 2 MARINA
- 3 SUR LA MER
- 4 LAGUNA WATER PARK

- 5 LA MER BEACH
- 6 RESTAURANTS & RETAIL
- 7 DUBAI MARINE RESORT
- 8 PALM STRIP MALL
- 9 JUMEIRAH MOSQUE
- **10** JUMEIRAH CENTRE
- 11 THE VILLAGE MALL
- **12** JUMEIRAH PLAZA
- 13 CENTURY PLAZA
- **14** JUMEIRAH BEACH CENTER
- **15** BEACH ACCESS