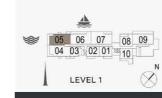

1 BEDROOM BUILDING 1 APARTMENT TYPE 1 LEVEL 1,2,3,4

| 4   | UNIT NO. |       |        | SUITE<br>AREA |       | BALCONY<br>AREA |        | TOTAL<br>AREA |  |
|-----|----------|-------|--------|---------------|-------|-----------------|--------|---------------|--|
|     |          | SQM   | SQFT   | SQM           | SQFT  | SQM             | SQFT   |               |  |
| 103 | 203      | 303   | 00.05  | 710.17        | 0.00  | 75.04           | 75.04  | 047.44        |  |
| 403 |          | 68.95 | 742.17 | 6.99          | 75.24 | 75.94           | 817.41 |               |  |