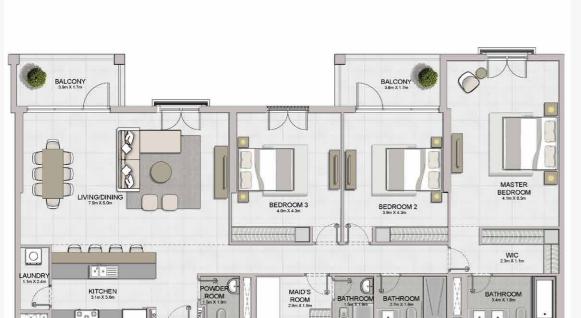

LEVEL 1

APARTMENT TYPE 3 LEVEL 1,2,3,4

BALCONY 8.0m X 1.7m

| UNIT NO. |     |        | SUITE<br>AREA |         | BALCONY<br>AREA |        | TOTAL<br>AREA |         |
|----------|-----|--------|---------------|---------|-----------------|--------|---------------|---------|
|          |     |        | SQM           | SQFT    | SQM             | SQFT   | SQM           | SQFT    |
| 108      | 208 | 308    | 440.00        | 4044.04 | 15 93           | 474 47 | 400.70        | 4000.00 |
| 408      |     | 112.86 | 1214.81       | 15.93   | 171.47          | 128.79 | 1386.28       |         |

3 BEDROOM BUILDING 1

BALCONY 3.9m X 1.7m APARTMENT TYPE 2
- LEVEL 2

|                                                       | BREAKFASTAREA<br>Ban f Adea                                                                                                                                                                                                                                                                                                                                                                                                                                                                                                                                                                                                                                                                                                                                                                                                                                                                                                                                                                                                                                                                                                                                                                                                                                                                                                                                                                                                                                                                                                                                                                                                                                                                                                                                                                                                                                                                                                                                                                                                                                                                                                    |                         |
|-------------------------------------------------------|--------------------------------------------------------------------------------------------------------------------------------------------------------------------------------------------------------------------------------------------------------------------------------------------------------------------------------------------------------------------------------------------------------------------------------------------------------------------------------------------------------------------------------------------------------------------------------------------------------------------------------------------------------------------------------------------------------------------------------------------------------------------------------------------------------------------------------------------------------------------------------------------------------------------------------------------------------------------------------------------------------------------------------------------------------------------------------------------------------------------------------------------------------------------------------------------------------------------------------------------------------------------------------------------------------------------------------------------------------------------------------------------------------------------------------------------------------------------------------------------------------------------------------------------------------------------------------------------------------------------------------------------------------------------------------------------------------------------------------------------------------------------------------------------------------------------------------------------------------------------------------------------------------------------------------------------------------------------------------------------------------------------------------------------------------------------------------------------------------------------------------|-------------------------|
|                                                       |                                                                                                                                                                                                                                                                                                                                                                                                                                                                                                                                                                                                                                                                                                                                                                                                                                                                                                                                                                                                                                                                                                                                                                                                                                                                                                                                                                                                                                                                                                                                                                                                                                                                                                                                                                                                                                                                                                                                                                                                                                                                                                                                | BEDROOM 2 4 doi 13 doi  |
| BALCONY<br>20m X 7 4m<br>LIVING/DINING<br>4 0m X 7 3m | KITCHEN Sanakiden BAHROOM BARROOM POWDER ROOM                                                                                                                                                                                                                                                                                                                                                                                                                                                                                                                                                                                                                                                                                                                                                                                                                                                                                                                                                                                                                                                                                                                                                                                                                                                                                                                                                                                                                                                                                                                                                                                                                                                                                                                                                                                                                                                                                                                                                                                                                                                                                  | WC 24m X 1 fm           |
| - 108                                                 | MAIOS POOM 2 SALAUNDRY 1 Man X | BATHROOM 3-det X1-figur |