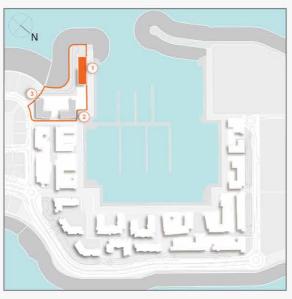

## CONNECTIVITY

Port de La Mer is easily accessible from all major road links. Located within La Mer and only minutes away from City Walk, this seaside destination has everything one could desire within close vicinity. Dubai International Airport is only a short drive away, and for those who enjoy the glitz and glamour of the city, shopping, leisure and dining experiences are also at your doorstep.

5 minutes to La Mer

15 minutes

to Dubai International Airport

10 minutes to Downtown Dubai

45 minutes

to Al Maktoum International Airport

10 minutes to City Walk