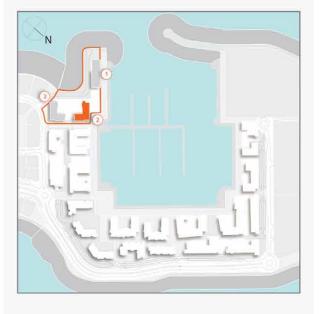

### **MASTER PLAN**

#### **LEGEND**

- C LA CÔTE
- R LA RIVE
- LE PONT
- V LA VOILE
- S LA SIRÈNE
- **C** LE CIEL
- HOTELS
- ▲ LA MER & PDLM ENTRIES
- **1** BEACH
- 2 MARINA
- 3 SUR LA MER
- 4 LAGUNA WATER PARK

- 5 LA MER BEACH
- 6 RESTAURANTS & RETAIL
- 7 DUBAI MARINE RESORT
- 8 PALM STRIP MALL
- 9 JUMEIRAH MOSQUE
- **10** JUMEIRAH CENTRE
- 11 THE VILLAGE MALL
- **12** JUMEIRAH PLAZA
- 13 CENTURY PLAZA
- **14** JUMEIRAH BEACH CENTER
- **15** BEACH ACCESS