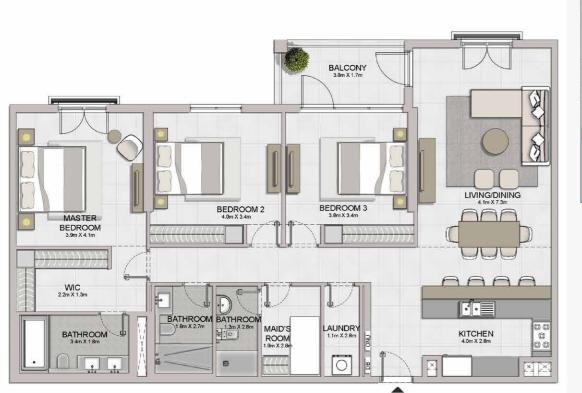

LEVEL 1

APARTMENT TYPE 3 LEVEL 1,2,3,4

BALCONY 8.0m X 1.7m

| UNIT NO. |     |        | SUITE<br>AREA |         | BALCONY<br>AREA |        | TOTAL<br>AREA |         |
|----------|-----|--------|---------------|---------|-----------------|--------|---------------|---------|
|          |     |        | SQM           | SQFT    | SQM             | SQFT   | SQM           | SQFT    |
| 108      | 208 | 308    | 440.00        | 4044.04 | 15 93           | 474 47 | 400.70        | 4000.00 |
| 408      |     | 112.86 | 1214.81       | 15.93   | 171.47          | 128.79 | 1386.28       |         |