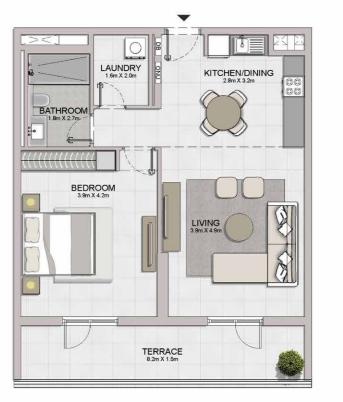

LEVEL 4

05 06 07 08 09 04 03 02 01 12 110

LEVEL 3

LEVEL 2

2 BEDROOM **BUILDING 1** 

APARTMENT TYPE 5 LEVEL 2,3,4

SUITE

210 310 410 124.63 1341.51 9.36 100.75 133.99 1442

BALCONY AREA

SQM SQFT SQM SQFT SQM SQ

AREA

| İ        |   |
|----------|---|
| 05<br>04 | ) |

|      | 1 |  |  |
|------|---|--|--|
|      |   |  |  |
| FT   |   |  |  |
| 2.26 |   |  |  |

PORT DE LA MER Le Ciel