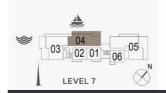

#### PORT DE LA MER Le Ciel

4 BEDROOM BUILDING 1 APARTMENT TYPE 3
LEVEL 7

| UNIT NO. | 8535   | JITE<br>REA | 500000 | CONY<br>REA | TOTAL<br>AREA |         |  |
|----------|--------|-------------|--------|-------------|---------------|---------|--|
|          | SQM    | SQFT        | SQM    | SQFT        | SQM           | SQFT    |  |
| 704      | 221.89 | 2388.40     | 71.01  | 764.35      | 292.90        | 3152.75 |  |