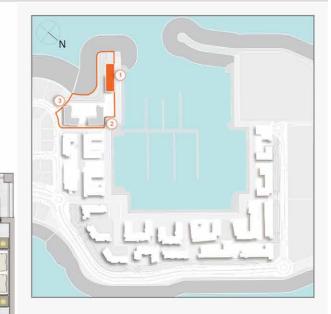

## CONNECTIVITY

Port de La Mer is easily accessible from all major road links. Located within La Mer and only minutes away from City Walk, this seaside destination has everything one could desire within close vicinity. Dubai International Airport is only a short drive away, and for those who enjoy the glitz and glamour of the city, shopping, leisure and dining experiences are also at your doorstep.

5 minutes to La Mer

15 minutes

to Dubai International Airport

10 minutes to Downtown Dubai

45 minutes

to Al Maktoum International Airport

10 minutes to City Walk