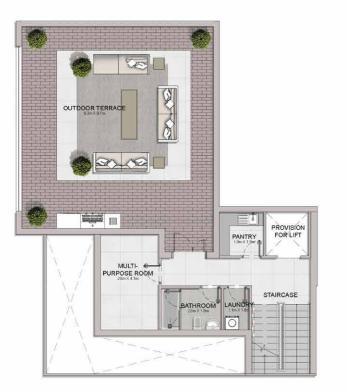

5 BEDROOM APARTMENT TYPE 1
BUILDING 3 - LEVEL 5

| 4            |     | 27m x 1.3m |          |        |             |        |         |        |             |
|--------------|-----|------------|----------|--------|-------------|--------|---------|--------|-------------|
| 02 03        |     |            | UNIT NO. |        | JITE<br>REA |        | CONY    |        | OTAL<br>REA |
| 01 04        |     |            |          | SQM    | SQFT        | SQM    | SQFT    | SQM    | SQFT        |
| 08 \infty 05 |     |            | 507      | 492.10 | 5296.92     | 181.27 | 1951.17 | 673.37 | 7248.09     |
| 06           | AL. |            |          |        |             |        |         |        |             |

### PORT DE LA MER Le Ciel

5 BEDROOM

APARTMENT TYPE 1

BUILDING 3 - LEVEL 7

| UNIT NO. | 100    | JITE<br>REA | 2000   | CONY    | 1000   | TAL<br>REA |
|----------|--------|-------------|--------|---------|--------|------------|
|          | SQM    | SQFT        | SQM    | SQFT    | SQM    | SQFT       |
| 507      | 492.10 | 5296.92     | 181.27 | 1951.17 | 673.37 | 7248.09    |