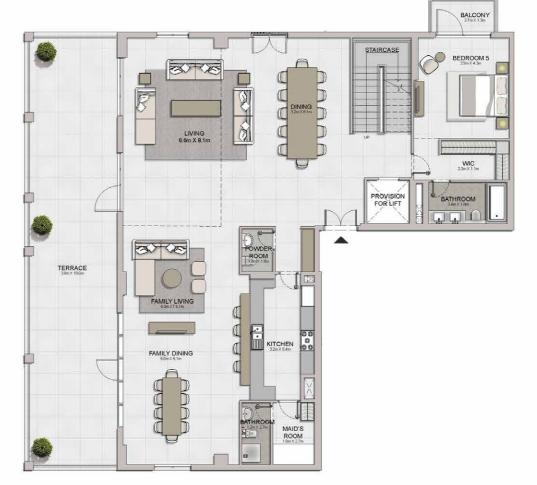

#### PORT DE LA MER Le Ciel

5 BEDROOM BUILDING 1 APARTMENT TYPE 1-LL - LEVEL 7

LEVEL 8

5 BEDROOM BUILDING 1

APARTMENT TYPE 1-UL LEVEL 8

| 822    | JITE<br>REA | 20000  | CONY    | TOTAL<br>AREA |         |
|--------|-------------|--------|---------|---------------|---------|
| SQM    | SQFT        | SQM    | SQFT    | SQM           | SQFT    |
| 532.38 | 5730.49     | 232.62 | 2503.90 | 765.00        | 8234.39 |