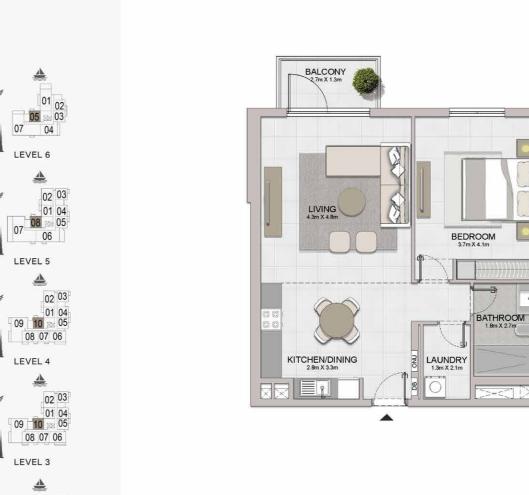

TERRACE 3.6m X 7.4m

LIVING/DINING 9.1m X 4.0m

2 BEDROOM **BUILDING 1** 

BEDROOM 2

MASTER BEDROOM 3.8m x 4.3m

BALCONY 3.8m X 1.5m

APARTMENT TYPE 6

LEVEL 3,4

MASTER

BEDROOM 4.0m X 5.7m

BALCONY 8.0m X 1.7m

LIVING/DINING 4.1m X 5.7m

| j   | UNIT NO. | 1000   | SUITE<br>AREA |       | BALCONY<br>AREA |        | TOTAL<br>AREA |  |
|-----|----------|--------|---------------|-------|-----------------|--------|---------------|--|
|     |          | SQM    | SQFT          | SQM   | SQFT            | SQM    | SQFT          |  |
| 504 | 604      | 104.32 | 1122.89       | 15.59 | 167.81          | 119.91 | 1290.70       |  |