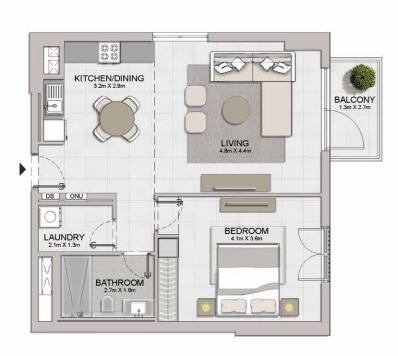

1 BEDROOM BUILDING 1 APARTMENT TYPE 1 LEVEL 1,2,3,4

| 4   | UNIT NO. |       |        | SUITE<br>AREA |       | BALCONY<br>AREA |        | TOTAL<br>AREA |  |
|-----|----------|-------|--------|---------------|-------|-----------------|--------|---------------|--|
|     |          | SQM   | SQFT   | SQM           | SQFT  | SQM             | SQFT   |               |  |
| 103 | 203      | 303   | 00.05  | 710.17        | 0.00  | 75.04           | 75.04  | 047.44        |  |
| 403 |          | 68.95 | 742.17 | 6.99          | 75.24 | 75.94           | 817.41 |               |  |