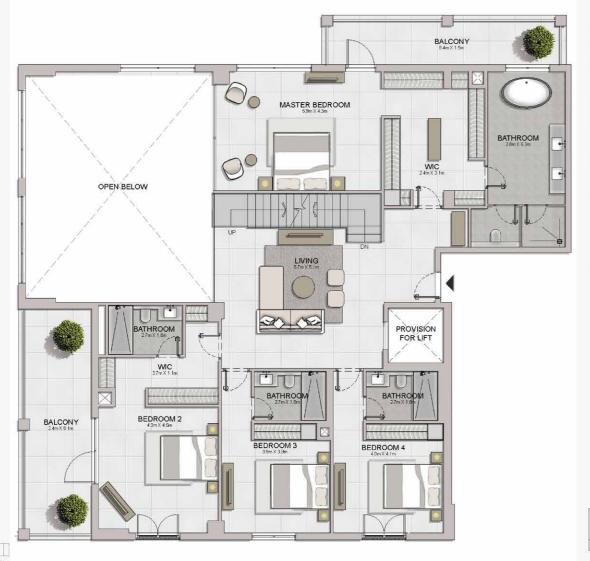

#### PORT DE LA MER Le Ciel

5 BEDROOM BUILDING 1 APARTMENT TYPE 1-LL - LEVEL 7

LEVEL 8

5 BEDROOM BUILDING 1

APARTMENT TYPE 1-UL LEVEL 8

| 822    | JITE<br>REA | 20000  | CONY    | TOTAL<br>AREA |         |
|--------|-------------|--------|---------|---------------|---------|
| SQM    | SQFT        | SQM    | SQFT    | SQM           | SQFT    |
| 532.38 | 5730.49     | 232.62 | 2503.90 | 765.00        | 8234.39 |

#### PORT DE LA MER Le Ciel

5 BEDROOM **BUILDING 1** 

APARTMENT TYPE 1-RF LEVEL RF

| UNIT NO. | 553    | JITE<br>REA | 0.000  | CONY<br>REA | TOTAL<br>AREA |         |  |
|----------|--------|-------------|--------|-------------|---------------|---------|--|
|          | SQM    | SQFT        | SQM    | SQFT        | SQM           | SQFT    |  |
| 703      | 532.38 | 5730.49     | 232.62 | 2503.90     | 765.00        | 8234.39 |  |

PROVISION FOR LIFT