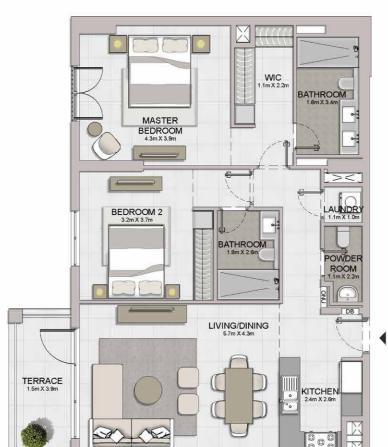

#### PORT DE LA MER Le Ciel

2 BEDROOM BUILDING 1 APARTMENT TYPE 4A
- LEVEL 1

| UNIT NO. | E13    | JITE<br>REA | BALCONY<br>AREA |        | TOTAL<br>AREA |         |
|----------|--------|-------------|-----------------|--------|---------------|---------|
|          | SQM    | SQFT        | SQM             | SQFT   | SQM           | SQFT    |
| 110      | 104.45 | 1124.29     | 31.59           | 340.03 | 136.04        | 1464.32 |