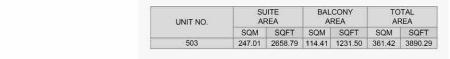

#### PORT DE LA MER Le Ciel

4 BEDROOM BUILDING 1 APARTMENT TYPE 1
LEVEL 5

4 BEDROOM BUILDING 1 APARTMENT TYPE 2
- LEVEL 6

| UNIT NO. | 990    | JITE<br>REA | BALCONY<br>AREA |        | TOTAL<br>AREA |        |
|----------|--------|-------------|-----------------|--------|---------------|--------|
|          | SQM    | SQFT        | SQM             | SQFT   | SQM           | SQFT   |
| 603      | 247.01 | 2658.79     | 48.72           | 524.42 | 295.73        | 3183.2 |