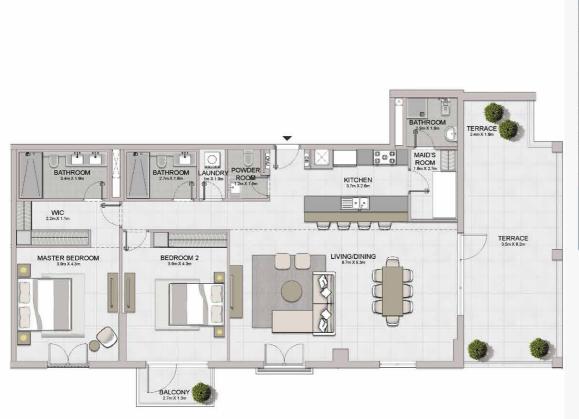

#### PORT DE LA MER Le Ciel

4 BEDROOM BUILDING 1 APARTMENT TYPE 1
LEVEL 5

4 BEDROOM BUILDING 1 APARTMENT TYPE 2
- LEVEL 6

| UNIT NO. | 990    | JITE<br>REA | BALCONY<br>AREA |        | TOTAL<br>AREA |        |
|----------|--------|-------------|-----------------|--------|---------------|--------|
|          | SQM    | SQFT        | SQM             | SQFT   | SQM           | SQFT   |
| 603      | 247.01 | 2658.79     | 48.72           | 524.42 | 295.73        | 3183.2 |

Disclaimer: Plans, details and unit orientation included are indicative only and are subject to change by the developer/seller at its sole discretion without notice and/or liability. All images, including features, finishes, furnishings, view and scale are illustrative only. Final areas, orientation, dimensions, layout and materials may differ from those stated.