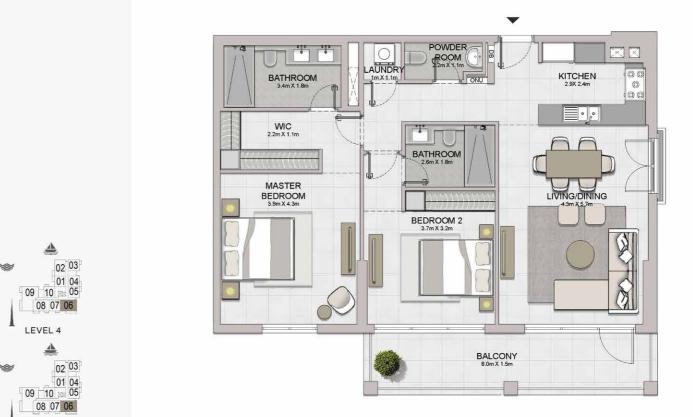

### PORT DE LA MER Le Ciel

| UNIT NO. |     | 1      | SUITE<br>AREA |       | BALCONY<br>AREA |        | TAL     |
|----------|-----|--------|---------------|-------|-----------------|--------|---------|
|          |     | SQM    | SQFT          | SQM   | SQFT            | SQM    | SQFT    |
| 101      | 202 | 105.87 | 1139.58       | 13.97 | 150.37          | 119.84 | 1289.95 |
| 302      | 402 | 105.88 | 1139.68       | 13.97 | 150.37          | 119.85 | 1290.05 |