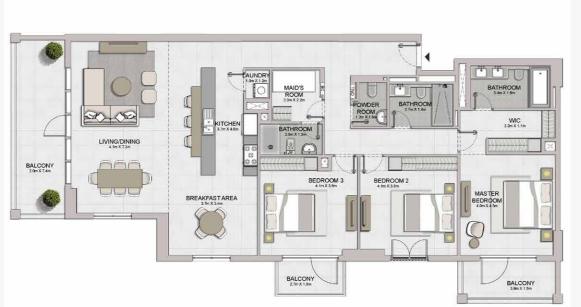

LEVEL 6

LEVEL 5

LEVEL 4

LEVEL 3

LEVEL 2

05 06 07 08 09 04 03 02 01 12 1110 3 BEDROOM BUILDING 1 APARTMENT TYPE 4 LEVEL 1,2,3,4,5,6

| UNIT NO. |     | 1000   | JITE<br>REA | 2000    | CONY    | 1 00   | TAL<br>REA |         |         |
|----------|-----|--------|-------------|---------|---------|--------|------------|---------|---------|
|          |     |        | SQM         | SQFT    | SQM     | SQFT   | SQM        | SQFT    |         |
|          |     | 199.72 | 2149.77     | 15.93   | 171.47  | 215.65 | 2321.24    |         |         |
| 207      | 307 | 407    | 400.04      | 0450.74 | 45.00   | 474 47 | 045.74     | 0000 04 |         |
| 506      | 606 |        | 199.81      | 199.81  | 2150.74 | 15.93  | 171.47     | 215.74  | 2322.21 |