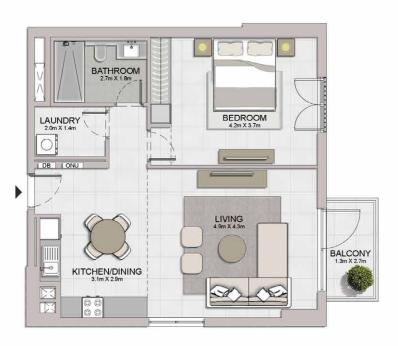

TOTAL
AREA
GM SQFT
51.97 11323.31

**BUILDING 2** 

1 BEDROOM APARTMENT TYPE 1
BUILDING 2 - LEVEL 1, 2, 3, 4, 5, 6

| ī   | JNIT NO | ) <u>.</u> | SUITE  |        | BALCONY<br>AREA |       | TOTAL<br>AREA |        |
|-----|---------|------------|--------|--------|-----------------|-------|---------------|--------|
|     |         |            | SQM    | SQFT   | SQM             | SQFT  | SQM           | SQFT   |
| 105 | 205     | 305        | 69.03  | 743.03 | 5.41            | 58.23 | 74.44         | 801.27 |
| 405 |         | 69.03      | 743.03 | 3.41   | 30.23           | 74.44 | 801.27        |        |
| 504 |         |            | 69.20  | 744.86 | 5.41            | 58.23 | 74.61         | 803.10 |
| 603 |         |            | 69.15  | 744.32 | 5.41            | 58.23 | 74.56         | 802.56 |