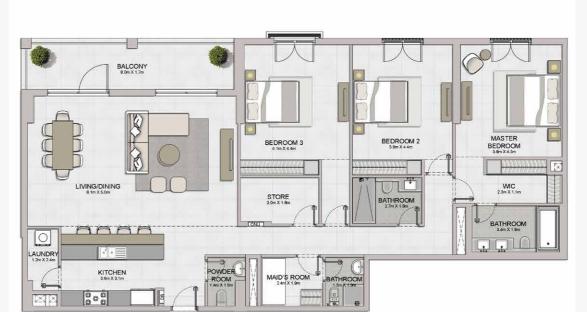

LEVEL 6

LEVEL 5

LEVEL 4

LEVEL 3

LEVEL 2

05 06 07 08 09 04 03 02 01 12 1110 3 BEDROOM BUILDING 1 APARTMENT TYPE 4 LEVEL 1,2,3,4,5,6

| UNIT NO. |     | 1000   | JITE<br>REA | 2000    | CONY    | 1 00   | TAL<br>REA |         |         |
|----------|-----|--------|-------------|---------|---------|--------|------------|---------|---------|
|          |     |        | SQM         | SQFT    | SQM     | SQFT   | SQM        | SQFT    |         |
|          |     | 199.72 | 2149.77     | 15.93   | 171.47  | 215.65 | 2321.24    |         |         |
| 207      | 307 | 407    | 400.04      | 0450.74 | 45.00   | 474 47 | 045.74     | 0000 04 |         |
| 506      | 606 |        | 199.81      | 199.81  | 2150.74 | 15.93  | 171.47     | 215.74  | 2322.21 |