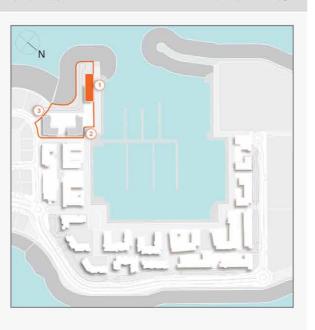

### **MASTER PLAN**

#### **LEGEND**

- C LA CÔTE
- R LA RIVE
- LE PONT
- V LA VOILE
- S LA SIRÈNE
- **C** LE CIEL
- HOTELS
- ▲ LA MER & PDLM ENTRIES
- **1** BEACH
- 2 MARINA
- 3 SUR LA MER
- 4 LAGUNA WATER PARK

- 5 LA MER BEACH
- 6 RESTAURANTS & RETAIL
- 7 DUBAI MARINE RESORT
- 8 PALM STRIP MALL
- 9 JUMEIRAH MOSQUE
- **10** JUMEIRAH CENTRE
- 11 THE VILLAGE MALL
- **12** JUMEIRAH PLAZA
- 13 CENTURY PLAZA
- **14** JUMEIRAH BEACH CENTER
- **15** BEACH ACCESS