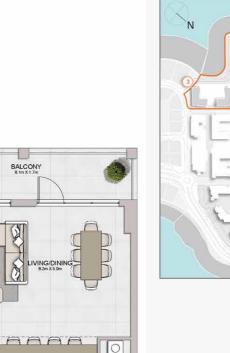

TERRACE 3.6m X 7.4m

LIVING/DINING 9.1m X 4.0m

2 BEDROOM **BUILDING 1** 

BEDROOM 2

MASTER BEDROOM 3.8m x 4.3m

BALCONY 3.8m X 1.5m

APARTMENT TYPE 6

LEVEL 3,4