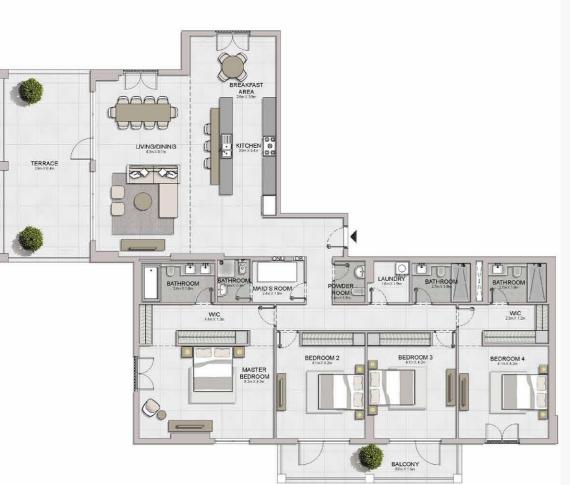

#### PORT DE LA MER Le Ciel

4 BEDROOM BUILDING 1 APARTMENT TYPE 1
LEVEL 5

4 BEDROOM BUILDING 1 APARTMENT TYPE 2
- LEVEL 6

| UNIT NO. | 990    | JITE<br>REA | BALCONY<br>AREA |        | TOTAL<br>AREA |        |
|----------|--------|-------------|-----------------|--------|---------------|--------|
|          | SQM    | SQFT        | SQM             | SQFT   | SQM           | SQFT   |
| 603      | 247.01 | 2658.79     | 48.72           | 524.42 | 295.73        | 3183.2 |