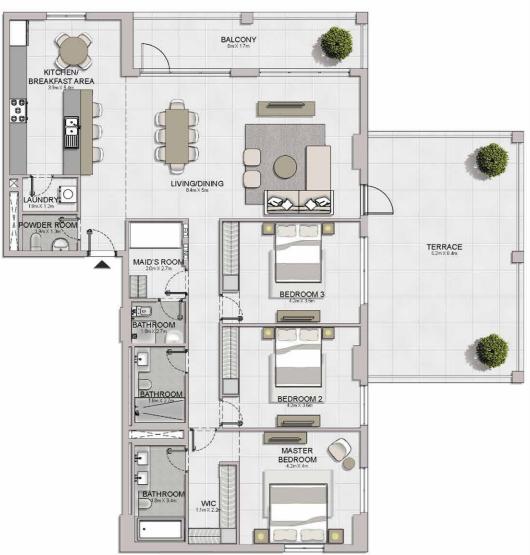

3 BEDROOM BUILDING 1

BALCONY 3.9m X 1.7m APARTMENT TYPE 2
- LEVEL 2

|                                                       | BREAKFASTAREA<br>Ban f Adea                                                                                                                                                                                                                                                                                                                                                                                                                                                                                                                                                                                                                                                                                                                                                                                                                                                                                                                                                                                                                                                                                                                                                                                                                                                                                                                                                                                                                                                                                                                                                                                                                                                                                                                                                                                                                                                                                                                                                                                                                                                                                                    |                         |
|-------------------------------------------------------|--------------------------------------------------------------------------------------------------------------------------------------------------------------------------------------------------------------------------------------------------------------------------------------------------------------------------------------------------------------------------------------------------------------------------------------------------------------------------------------------------------------------------------------------------------------------------------------------------------------------------------------------------------------------------------------------------------------------------------------------------------------------------------------------------------------------------------------------------------------------------------------------------------------------------------------------------------------------------------------------------------------------------------------------------------------------------------------------------------------------------------------------------------------------------------------------------------------------------------------------------------------------------------------------------------------------------------------------------------------------------------------------------------------------------------------------------------------------------------------------------------------------------------------------------------------------------------------------------------------------------------------------------------------------------------------------------------------------------------------------------------------------------------------------------------------------------------------------------------------------------------------------------------------------------------------------------------------------------------------------------------------------------------------------------------------------------------------------------------------------------------|-------------------------|
|                                                       |                                                                                                                                                                                                                                                                                                                                                                                                                                                                                                                                                                                                                                                                                                                                                                                                                                                                                                                                                                                                                                                                                                                                                                                                                                                                                                                                                                                                                                                                                                                                                                                                                                                                                                                                                                                                                                                                                                                                                                                                                                                                                                                                | BEDROOM 2 4 doi 13 doi  |
| BALCONY<br>20m X 7 4m<br>LIVING/DINING<br>4 0m X 7 3m | KITCHEN Sanakiden BAHROOM BARROOM POWDER ROOM                                                                                                                                                                                                                                                                                                                                                                                                                                                                                                                                                                                                                                                                                                                                                                                                                                                                                                                                                                                                                                                                                                                                                                                                                                                                                                                                                                                                                                                                                                                                                                                                                                                                                                                                                                                                                                                                                                                                                                                                                                                                                  | WC 24m X 1 fm           |
| - 108                                                 | MAIOS POOM 2 SALAUNDRY 1 Man X | BATHROOM 3-det X1-figur |