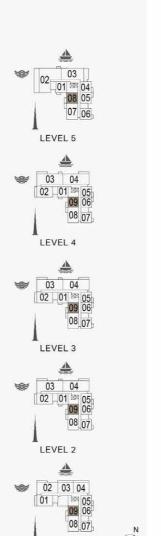

TOTAL
AREA
GM SQFT
51.97 11323.31

**BUILDING 2** 

1 BEDROOM APARTMENT TYPE 1
BUILDING 2 - LEVEL 1, 2, 3, 4, 5, 6

| ī   | JNIT NO | ) <u>.</u> | SUITE  |        | BALCONY<br>AREA |       | TOTAL<br>AREA |        |
|-----|---------|------------|--------|--------|-----------------|-------|---------------|--------|
|     |         |            | SQM    | SQFT   | SQM             | SQFT  | SQM           | SQFT   |
| 105 | 205     | 305        | 69.03  | 743.03 | 5.41            | 58.23 | 74.44         | 801.27 |
| 405 |         | 69.03      | 743.03 | 3.41   | 30.23           | 74.44 | 801.27        |        |
| 504 |         |            | 69.20  | 744.86 | 5.41            | 58.23 | 74.61         | 803.10 |
| 603 |         |            | 69.15  | 744.32 | 5.41            | 58.23 | 74.56         | 802.56 |

1 BEDROOM APARTMENT TYPE 3
BUILDING 2 - LEVEL 1, 2, 3, 4, 5

| ı   | JNIT NO | i,  | 1 50  | JITE<br>REA | 250000 | CONY  | TOTAL<br>AREA |        |
|-----|---------|-----|-------|-------------|--------|-------|---------------|--------|
|     |         |     | SQM   | SQFT        | SQM    | SQFT  | SQM           | SQFT   |
| 107 | 207     | 307 | 68.84 | 740.99      | 4 27   | 45.96 | 73.11         | 786 95 |
| 407 | 506     |     | 00.84 | 740.99      | 4.21   | 40.90 | 7.5.11        | 700.93 |

#### PORT DE LA MER Le Ciel

LEVEL 1

| UNIT NO. |     |     | SUITE<br>AREA |        | BALCONY<br>AREA |       | TOTAL<br>AREA |        |
|----------|-----|-----|---------------|--------|-----------------|-------|---------------|--------|
|          |     |     | SQM           | SQFT   | SQM             | SQFT  | SQM           | SQFT   |
| 109      | 209 | 309 | 68.90         | 741.63 | 6.99            | 75.24 | 75.89         | 816.87 |
| 409      | 508 |     |               |        |                 |       |               |        |

1 BEDROOM APARTMENT TYPE 5
BUILDING 2 - LEVEL 2, 3, 4, 5, 6

| UNIT NO. |     | SUITE |        | BALCONY<br>AREA |       | TOTAL<br>AREA |        |        |
|----------|-----|-------|--------|-----------------|-------|---------------|--------|--------|
|          |     |       | SQM    | SQFT            | SQM   | SQFT          | SQM    | SQFT   |
| 201      |     | 69.00 | 742.71 | 4.27            | 45.96 | 73.27         | 788.67 |        |
| 301      | 401 | 501   | 00.00  | 710.00          | 4.07  | 45.00         | 70.00  | 700.50 |
| 601      |     |       | 68.99  | 742.60          | 4.27  | 45.96         | 73.26  | 788.56 |