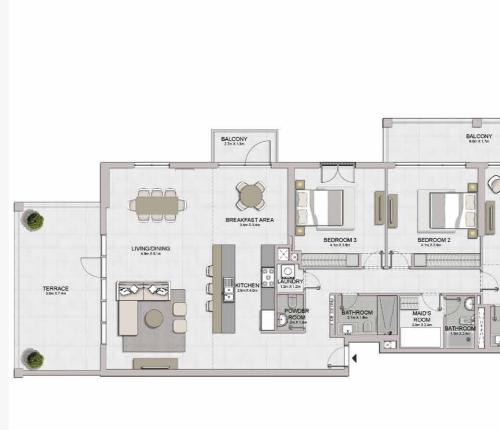

3 BEDROOM BUILDING 1

BALCONY 3.9m X 1.7m APARTMENT TYPE 2
- LEVEL 2

|                                                       | BREAKFASTAREA<br>Ban f Adea                                                                                                                                                                                                                                                                                                                                                                                                                                                                                                                                                                                                                                                                                                                                                                                                                                                                                                                                                                                                                                                                                                                                                                                                                                                                                                                                                                                                                                                                                                                                                                                                                                                                                                                                                                                                                                                                                                                                                                                                                                                                                                    |                         |
|-------------------------------------------------------|--------------------------------------------------------------------------------------------------------------------------------------------------------------------------------------------------------------------------------------------------------------------------------------------------------------------------------------------------------------------------------------------------------------------------------------------------------------------------------------------------------------------------------------------------------------------------------------------------------------------------------------------------------------------------------------------------------------------------------------------------------------------------------------------------------------------------------------------------------------------------------------------------------------------------------------------------------------------------------------------------------------------------------------------------------------------------------------------------------------------------------------------------------------------------------------------------------------------------------------------------------------------------------------------------------------------------------------------------------------------------------------------------------------------------------------------------------------------------------------------------------------------------------------------------------------------------------------------------------------------------------------------------------------------------------------------------------------------------------------------------------------------------------------------------------------------------------------------------------------------------------------------------------------------------------------------------------------------------------------------------------------------------------------------------------------------------------------------------------------------------------|-------------------------|
|                                                       |                                                                                                                                                                                                                                                                                                                                                                                                                                                                                                                                                                                                                                                                                                                                                                                                                                                                                                                                                                                                                                                                                                                                                                                                                                                                                                                                                                                                                                                                                                                                                                                                                                                                                                                                                                                                                                                                                                                                                                                                                                                                                                                                | BEDROOM 2 4 doi 13 doi  |
| BALCONY<br>20m X 7 4m<br>LIVING/DINING<br>4 0m X 7 3m | KITCHEN Sanakiden BAHROOM BARROOM POWDER ROOM                                                                                                                                                                                                                                                                                                                                                                                                                                                                                                                                                                                                                                                                                                                                                                                                                                                                                                                                                                                                                                                                                                                                                                                                                                                                                                                                                                                                                                                                                                                                                                                                                                                                                                                                                                                                                                                                                                                                                                                                                                                                                  | WC 24m X 1 fm           |
| - 108                                                 | MAIOS POOM 2 SALAUNDRY 1 Man X | BATHROOM 3-det X1-figur |