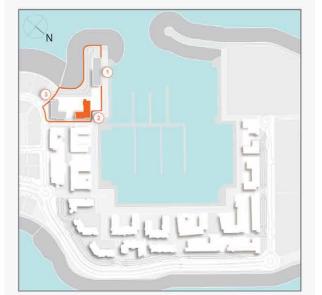

### **MASTER PLAN**

#### **LEGEND**

- C LA CÔTE
- R LA RIVE
- LE PONT
- V LA VOILE
- S LA SIRÈNE
- **C** LE CIEL
- HOTELS
- ▲ LA MER & PDLM ENTRIES
- **1** BEACH
- 2 MARINA
- 3 SUR LA MER
- 4 LAGUNA WATER PARK

- 5 LA MER BEACH
- 6 RESTAURANTS & RETAIL
- 7 DUBAI MARINE RESORT
- 8 PALM STRIP MALL
- 9 JUMEIRAH MOSQUE
- **10** JUMEIRAH CENTRE
- 11 THE VILLAGE MALL
- **12** JUMEIRAH PLAZA
- 13 CENTURY PLAZA
- **14** JUMEIRAH BEACH CENTER
- **15** BEACH ACCESS