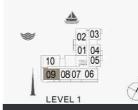

#### PORT DE LA MER Le Ciel

LEVEL 1

| UNIT NO. |     |     | SUITE<br>AREA |        | BALCONY<br>AREA |       | TOTAL<br>AREA |        |
|----------|-----|-----|---------------|--------|-----------------|-------|---------------|--------|
|          |     |     | SQM           | SQFT   | SQM             | SQFT  | SQM           | SQFT   |
| 109      | 209 | 309 | 68.90         | 741.63 | 6.99            | 75.24 | 75.89         | 816.87 |
| 409      | 508 |     |               |        |                 |       |               |        |