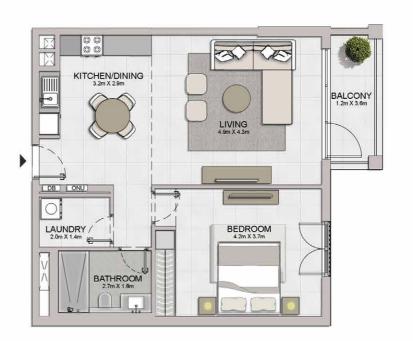

1 BEDROOM BUILDING 1 APARTMENT TYPE 1 LEVEL 1,2,3,4

| 4   | UNIT NO. |       |        | SUITE<br>AREA |       | BALCONY<br>AREA |        | TOTAL<br>AREA |  |
|-----|----------|-------|--------|---------------|-------|-----------------|--------|---------------|--|
|     |          | SQM   | SQFT   | SQM           | SQFT  | SQM             | SQFT   |               |  |
| 103 | 203      | 303   | 00.05  | 710.17        | 0.00  | 75.04           | 75.04  | 047.44        |  |
| 403 |          | 68.95 | 742.17 | 6.99          | 75.24 | 75.94           | 817.41 |               |  |