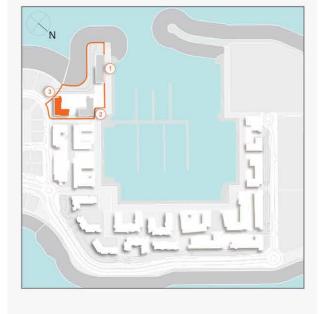

### **MASTER PLAN**

#### **LEGEND**

- C LA CÔTE
- R LA RIVE
- LE PONT
- V LA VOILE
- S LA SIRÈNE
- **C** LE CIEL
- HOTELS
- ▲ LA MER & PDLM ENTRIES
- **1** BEACH
- 2 MARINA
- 3 SUR LA MER
- 4 LAGUNA WATER PARK

- 5 LA MER BEACH
- 6 RESTAURANTS & RETAIL
- 7 DUBAI MARINE RESORT
- 8 PALM STRIP MALL
- 9 JUMEIRAH MOSQUE
- **10** JUMEIRAH CENTRE
- 11 THE VILLAGE MALL
- **12** JUMEIRAH PLAZA
- 13 CENTURY PLAZA
- **14** JUMEIRAH BEACH CENTER
- **15** BEACH ACCESS