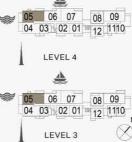

04 05 06 07 08 03 02 01 10 09 08

04 05 06 07 08 03 02 01 10 09 08

LEVEL 6

LEVEL 5

05 06 07 08 09 04 03 x 02 01 x 12 1110

LEVEL 4

05 06 07 08 09 04 03 02 01 12 110

LEVEL 3

05 06 07 08 09 04 03 02 01 12 1110

LEVEL 2

1 BEDROOM BUILDING 1 APARTMENT TYPE 2 LEVEL 2,3,4,5,6

| UNIT NO. |     |     |       | SUITE<br>AREA |      | BALCONY<br>AREA |       | TOTAL<br>AREA |  |
|----------|-----|-----|-------|---------------|------|-----------------|-------|---------------|--|
|          |     | SQM | SQFT  | SQM           | SQFT | SQM             | SQFT  |               |  |
| 211      | 311 | 411 | 68.84 | 4 740.99      | 4.27 | 45.96           | 73.11 | 786.95        |  |
| 509      | 609 |     |       |               |      |                 |       |               |  |