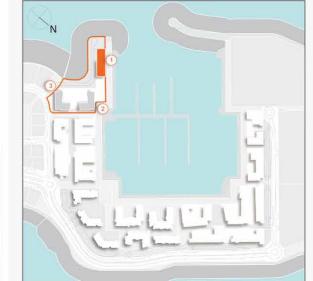

### **MASTER PLAN**

#### **LEGEND**

- C LA CÔTE
- R LA RIVE
- LE PONT
- V LA VOILE
- S LA SIRÈNE
- **C** LE CIEL
- HOTELS
- ▲ LA MER & PDLM ENTRIES
- **1** BEACH
- 2 MARINA
- 3 SUR LA MER
- 4 LAGUNA WATER PARK

- 5 LA MER BEACH
- 6 RESTAURANTS & RETAIL
- 7 DUBAI MARINE RESORT
- 8 PALM STRIP MALL
- 9 JUMEIRAH MOSQUE
- **10** JUMEIRAH CENTRE
- 11 THE VILLAGE MALL
- **12** JUMEIRAH PLAZA
- 13 CENTURY PLAZA
- **14** JUMEIRAH BEACH CENTER
- **15** BEACH ACCESS