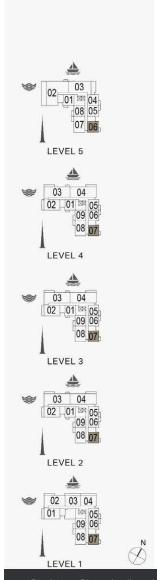

TOTAL
AREA
GM SQFT
51.97 11323.31

**BUILDING 2** 

1 BEDROOM APARTMENT TYPE 1
BUILDING 2 - LEVEL 1, 2, 3, 4, 5, 6

| ī   | JNIT NO | ) <u>.</u> | SUITE  |        | BALCONY<br>AREA |       | TOTAL<br>AREA |        |
|-----|---------|------------|--------|--------|-----------------|-------|---------------|--------|
|     |         |            | SQM    | SQFT   | SQM             | SQFT  | SQM           | SQFT   |
| 105 | 205     | 305        | 69.03  | 743.03 | 5.41            | 58.23 | 74.44         | 801.27 |
| 405 |         | 69.03      | 743.03 | 3.41   | 30.23           | 74.44 | 801.27        |        |
| 504 |         |            | 69.20  | 744.86 | 5.41            | 58.23 | 74.61         | 803.10 |
| 603 |         |            | 69.15  | 744.32 | 5.41            | 58.23 | 74.56         | 802.56 |