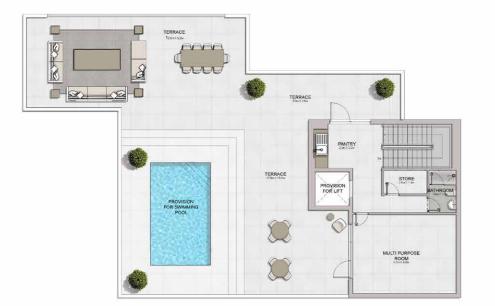

Y    | TOTAL<br>AREA |          |
|----------|--------|-------------|--------|---------|---------------|----------|
|          | SQM    | SQFT        | SQM    | SQFT    | SQM           | SQFT     |
| 705      | 654.72 | 7047.35     | 397.25 | 4275.96 | 1051.97       | 11323.31 |



PROVISION FOR LIFT

#### PORT DE LA MER Le Ciel

5 BEDROOM BUILDING 1 APARTMENT TYPE 2-UL
- LEVEL 8







| UNIT NO. | 1 57.5 | JITE<br>REA | 0.000  | CONY<br>REA | TOTAL<br>AREA |          |  |
|----------|--------|-------------|--------|-------------|---------------|----------|--|
|          | SQM    | SQFT        | SQM    | SQFT        | SQM           | SQFT     |  |
| 705      | 654.72 | 7047.35     | 397.25 | 4275.96     | 1051.97       | 11323.31 |  |

5 BEDROOM BUILDING 1 APARTMENT TYPE 2-RF - LEVEL RF





| UNIT NO. | 550    | JITE<br>REA | BALCONY<br>AREA |         | TOTAL<br>AREA |         |
|----------|--------|-------------|-----------------|---------|---------------|---------|
|          | SQM    | SQFT        | SQM             | SQFT    | SQM           | SQFT    |
| 705      | 654.72 | 7047.35     | 397.25          | 4275.96 | 1051.97       | 11323.3 |



TOTAL
AREA
GM SQFT
51.97 11323.31



**BUILDING 2** 



1 BEDROOM APARTMENT TYPE 1
BUILDING 2 - LEVEL 1, 2, 3, 4, 5, 6







| ī   | JNIT NO | ) <u>.</u> | SUITE  |        | BALCONY<br>AREA |       | TOTAL<br>AREA |        |
|-----|---------|------------|--------|--------|-----------------|-------|---------------|--------|
|     |         |            | SQM    | SQFT   | SQM             | SQFT  | SQM           | SQFT   |
| 105 |