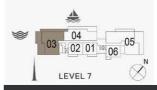

O. | 990    | JITE<br>REA | BALCONY<br>AREA |        | TOTAL<br>AREA |         |
|----------|--------|-------------|-----------------|--------|---------------|---------|
|          | SQM    | SQFT        | SQM             | SQFT   | SQM           | SQFT    |
| 803      | 221.89 | 2388.40     | 31.10           | 334.76 | 252.99        | 2723.16 |

Disclaimer: Plans, details and unit orientation included are indicative only and are subject to change by the developer/seller at its sole discretion without notice and/or liability. All images, including features, finishes, furnishings, view and scale are illustrative only. Final areas, orientation, dimensions, layout and materials may differ from those stated.

#### PORT DE LA MER Le Ciel

5 BEDROOM BUILDING 1 APARTMENT TYPE 1-LL - LEVEL 7









LEVEL 8

5 BEDROOM BUILDING 1

APARTMENT TYPE 1-UL LEVEL 8





| 822    | JITE<br>REA | 20000  | CONY    | TOTAL<br>AREA |         |
|--------|-------------|--------|---------|---------------|---------|
| SQM    | SQFT        | SQM    | SQFT    | SQM           | SQFT    |
| 532.38 | 5730.49     | 232.62 | 2503.90 | 765.00        | 8234.39 |

Disclaimer: Plans, details and unit orientation included are indicative only and are subject to change by the developer/seller at its sole discretion without notice and/or liability. All images, including features, finishes, furnishings, view and scale are illustrative only. Final areas, orientation, dimensions, layout and materials may differ from those stated.

#### PORT DE LA MER Le Ciel

5 BEDROOM **BUILDING 1** 

APARTMENT TYPE 1-RF LEVEL RF