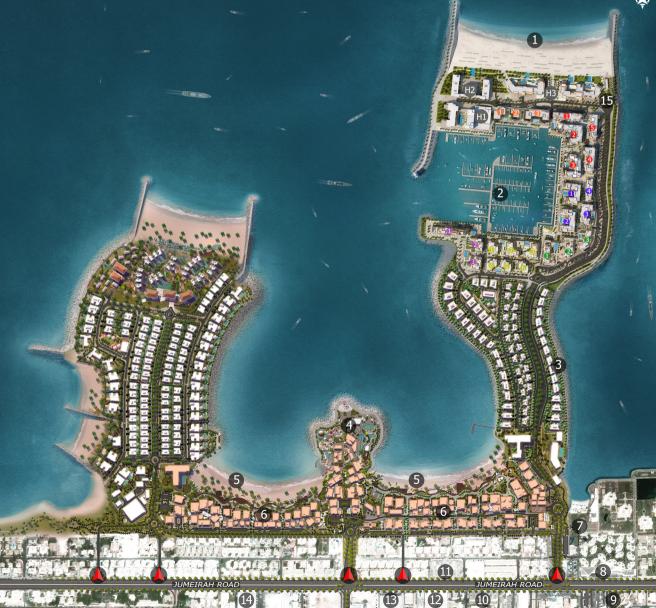

## **MASTER PLAN**

#### Legend

- O LA COTE
- B LA RIVE
- LE PONT
- **♥** LA VOILE
- **S** LA SIRENE
- LE CIEL
- (1) HOTELS
- **▲ LA MER & PDLM ENTRIES**

- 1 BEACH
- 2 MARINA
- 3 SUR LA MER
- 4 LAGUNA WATER PARK
- 5 LA MER BEACH
- 6 RESTAURANTS & RETAIL
- 7 DUBAI MARINE RESORT
- 8 PALM STRIP MALL

- 9 JUMEIRAH MOSQUE
- 10 JUMEIRAH CENTRE
- 11 THE VILLAGE MALL
- 12 JUMEIRAH PLAZA
- I3 CENTURY PLAZA

  I4 JUMEIRAH BEACH CENTER
- 5 BEACH ACCESS