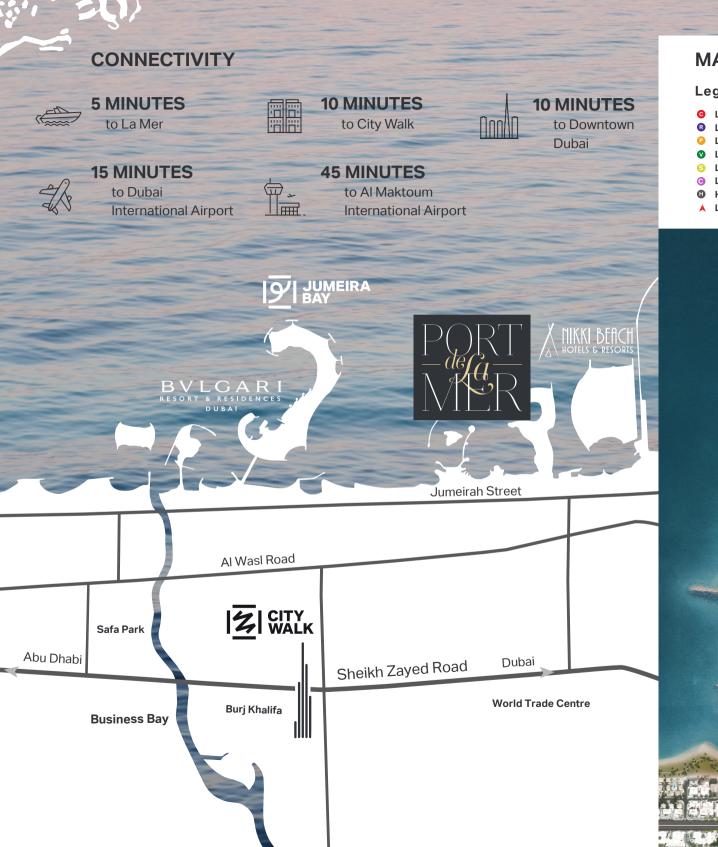

# LIVE ON THE HORIZON

Le Ciel will be the final addition to the picturesque island retreat of Port de La Mer.

Located on the edge of the island, Le Ciel will offer the best views of the open sea and Dubai skyline compared to any other location in the destination. Choose from an exclusive selection of 1, 2, 3 and 4-bedroom apartments.

#### **KEY FEATURES**

- Freehold contemporary 1, 2, 3 and 4-bedroom apartments.
- Seaside lifestyle with panoramic views of the open water and Dubai skyline.
- Exclusive community surrounded by coastal waters, located within La Mer, at the renowned Jumeirah 1.
- Vintage and charming architecture elevated with contemporary interior design.
- Private location still close to the glitz and glamour of the city, with excellent connectivity.