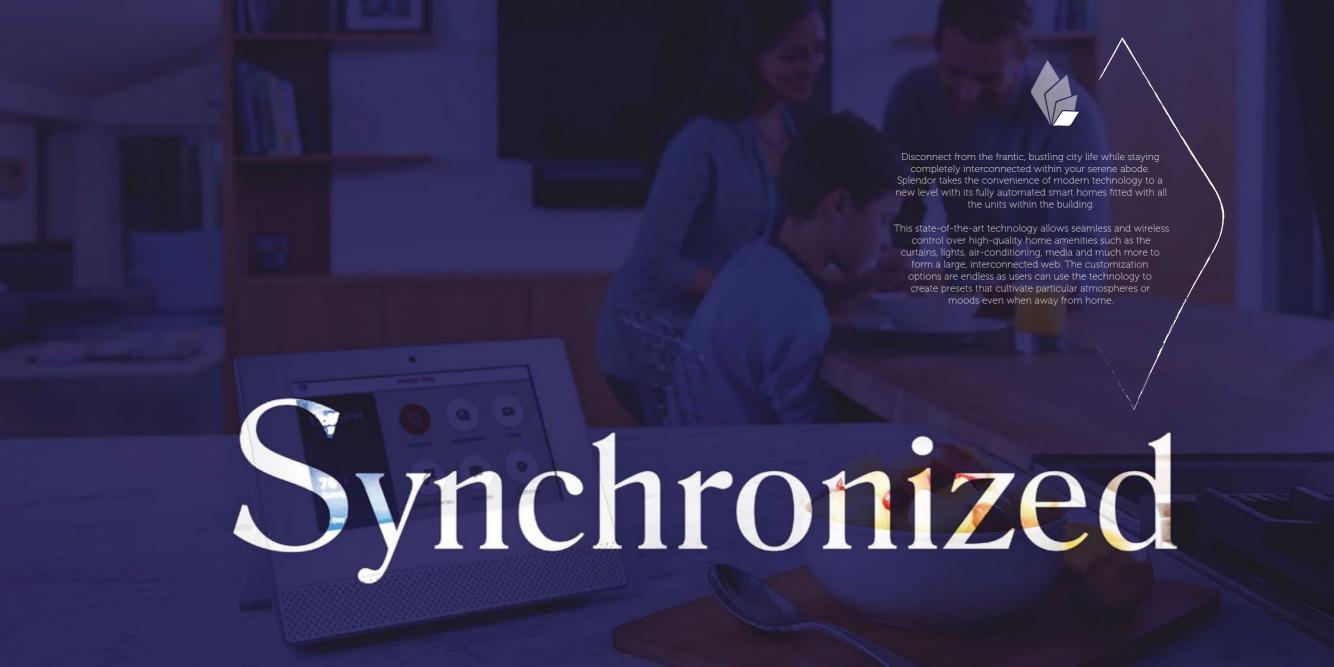

## SPLENDOR BY GEMINI

The elements

THERE ARE THREE CORE ELEMENTS THAT COALESCE TO PROJECT AN IMAGE OF WHAT SPLENDOR STANDS FOR:

STYLISH, SYNCHRONIZED, SANCTUARY.