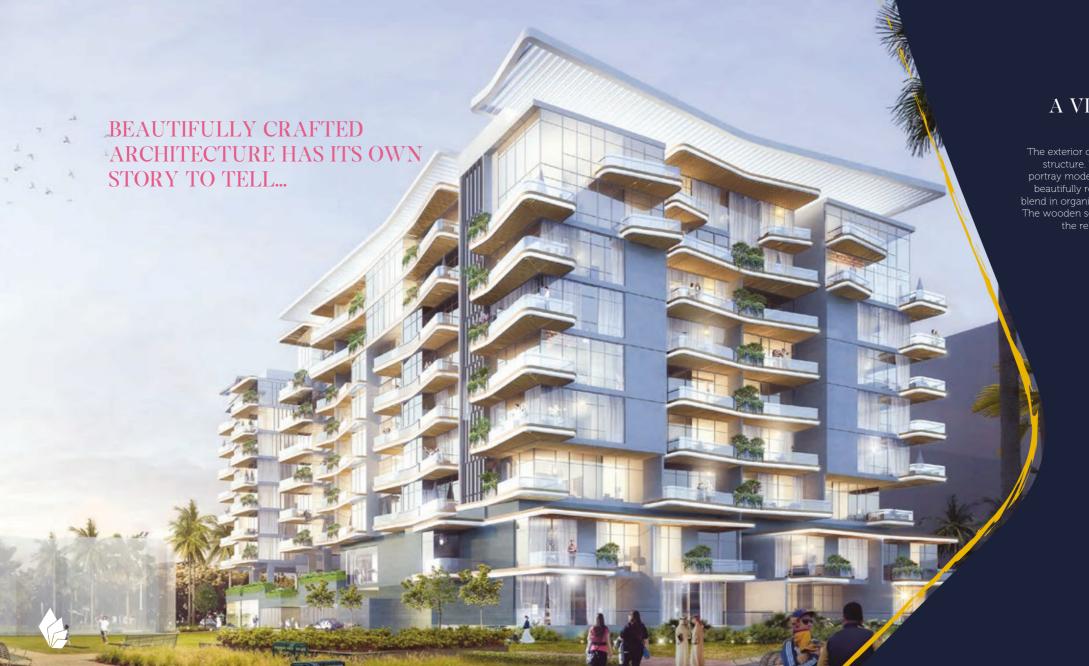

## ARCHITECTURE A VISUAL LANDMARK

The exterior of the building epitomizes balance and structure. The curvaceous balconies are used to portray modernity and class and are inspired by the beautifully rounded necks of the flamingos, which blend in organically with the lush and leafy outdoors. The wooden soffits narrate sophistication and define the relationship of the structure with nature.