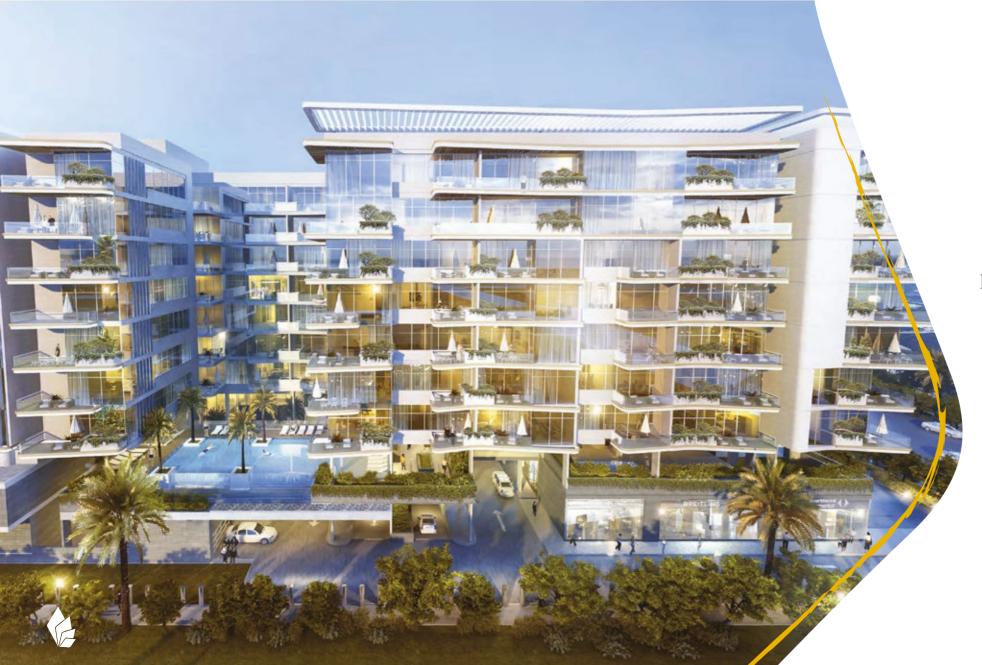

## ARCHITECTURE A VISUAL LANDMARK

The exterior of the building epitomizes balance and structure. The curvaceous balconies are used to portray modernity and class and are inspired by the beautifully rounded necks of the flamingos, which blend in organically with the lush and leafy outdoors. The wooden soffits narrate sophistication and define the relationship of the structure with nature.