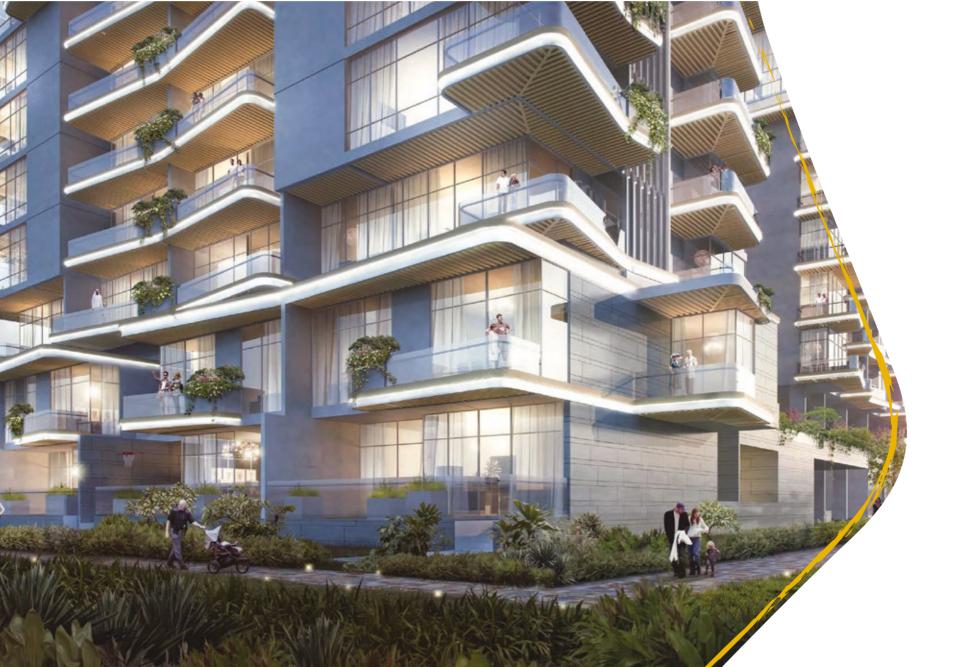

## ARCHITECTURE A VISUAL LANDMARK

The exterior of the building epitomizes balance and structure. The curvaceous balconies are used to portray modernity and class and are inspired by the beautifully rounded necks of the flamingos, which blend in organically with the lush and leafy outdoors. The wooden soffits narrate sophistication and define the relationship of the structure with nature.