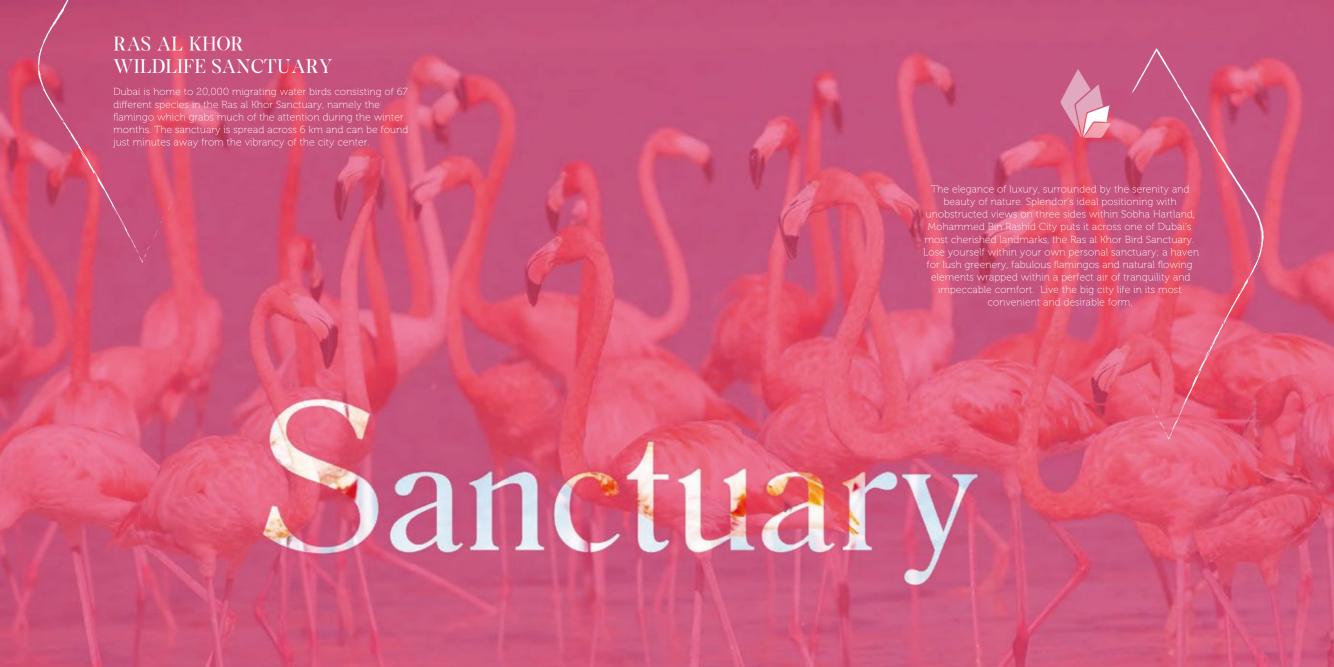

## SPLENDOR BY GEMINI

The elements

THERE ARE THREE CORE ELEMENTS THAT COALESCE TO PROJECT AN IMAGE OF WHAT SPLENDOR STANDS FOR:

STYLISH, SYNCHRONIZED, SANCTUARY.