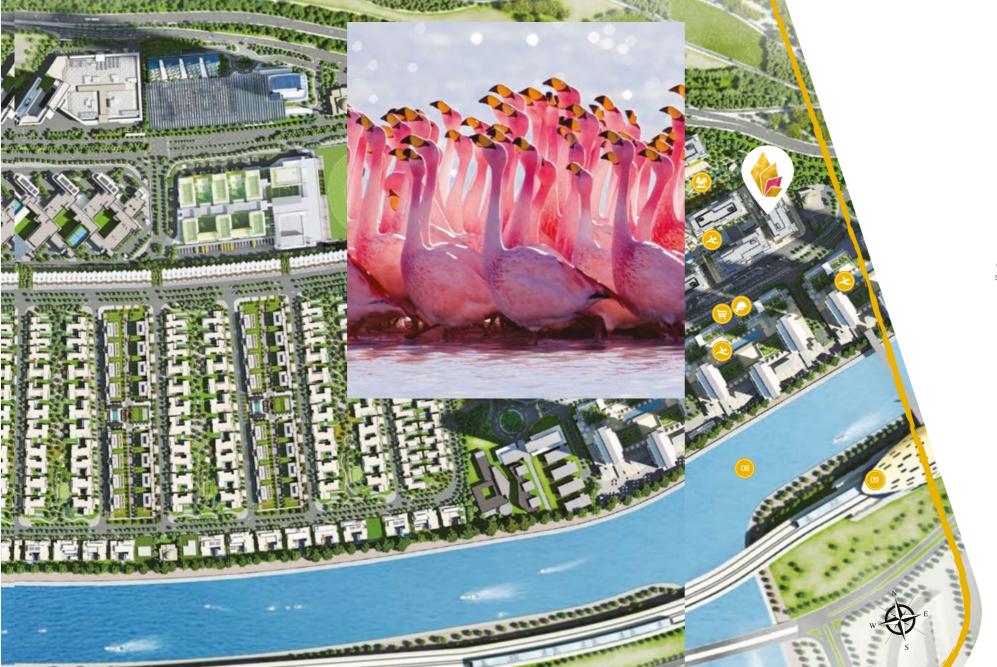

## ARCHITECTURE A VISUAL LANDMARK

The exterior of the building epitomizes balance and structure. The curvaceous balconies are used to portray modernity and class and are inspired by the beautifully rounded necks of the flamingos, which blend in organically with the lush and leafy outdoors. The wooden soffits narrate sophistication and define the relationship of the structure with nature.