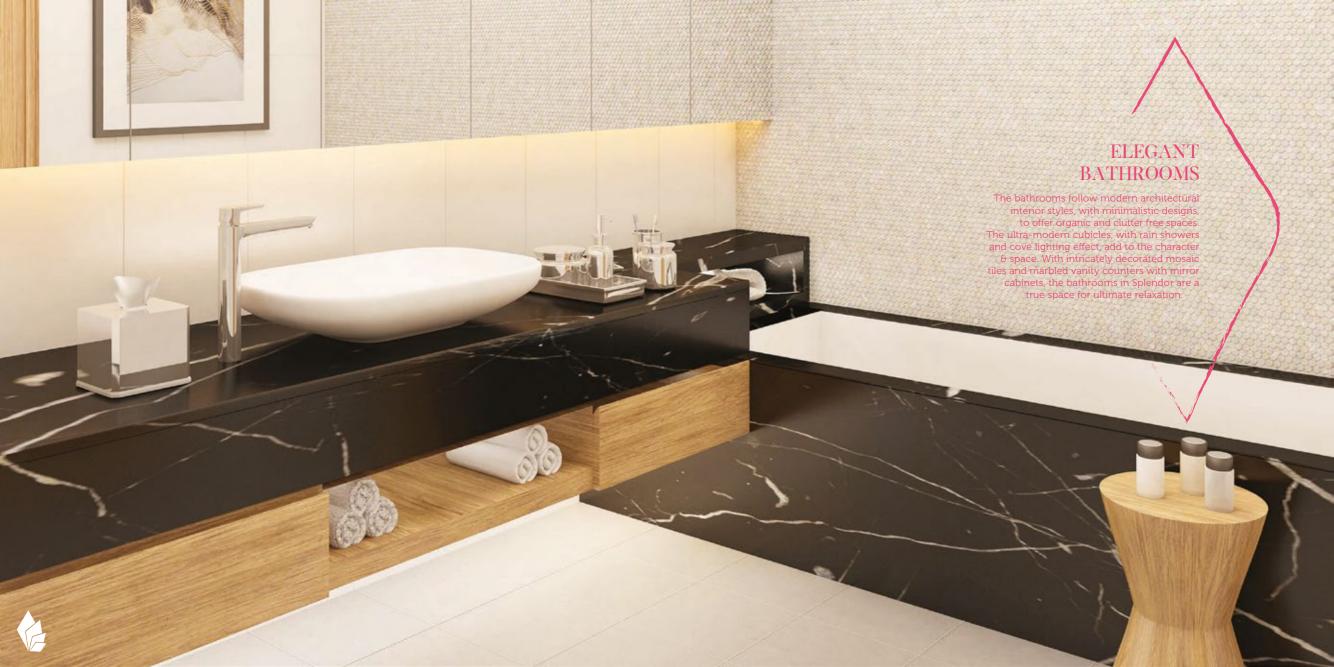

## **DESIGN**

Architecture & interiors

## ARCHITECTURE A VISUAL LANDMARK

The exterior of the building epitomizes balance and structure. The curvaceous balconies are used to portray modernity and class and are inspired by the beautifully rounded necks of the flamingos, which blend in organically with the lush and leafy outdoors. The wooden soffits narrate sophistication and define the relationship of the structure with nature.