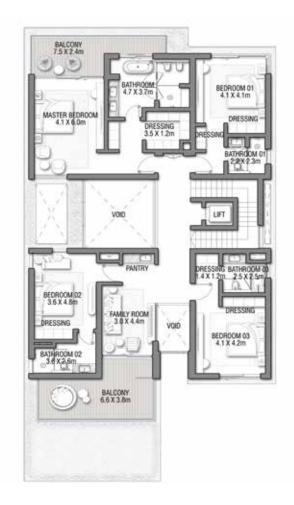

\_ 55

GROUND FLOOR

SECOND FLOOR

FIRST FLOOR

## ACQUAMARINA

Beach Villas Collection

G + 2

VILLA

#### 6 BEDROOMS + FORMAL AND FAMILY LOUNGES + ROOF LOUNGE AND TERRACE

| FLOOR TYPE                       | SQ. M. | SQ. FT.  |
|----------------------------------|--------|----------|
| Ground Floor                     | 245.30 | 2,640.39 |
| Balcony / Terrace / Porch-GF     | 4.95   | 53.28    |
| First Floor Area                 | 229.40 | 2,469.24 |
| Balcony / Terrace – First Floor  | 38.07  | 409.78   |
| Second Floor Area                | 114.00 | 1,227.09 |
| Balcony / Terrace – Second Floor | 51.59  | 555.31   |
| Garage - Covered                 | 48.37  | 520.65   |
| TOTAL BUILT-UP AREA              | 731.68 | 7,875.74 |
|                                  |        |          |
| Garage with Pergola              | 0.0    | 0.0      |
| TOTAL AREA                       | 731.68 | 7,875.74 |