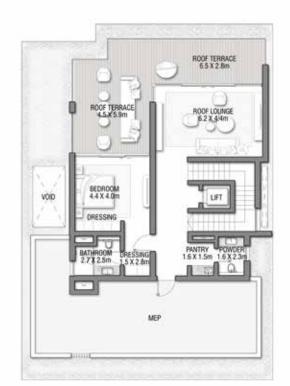

\_ 55

GROUND FLOOR

SECOND FLOOR

FIRST FLOOR

## ACQUAMARINA

Beach Villas Collection

G + 2

VILLA

#### 6 BEDROOMS + FORMAL AND FAMILY LOUNGES + ROOF LOUNGE AND TERRACE

| FLOOR TYPE                       | SQ. M. | SQ. FT.  |
|----------------------------------|--------|----------|
| Ground Floor                     | 245.30 | 2,640.39 |
| Balcony / Terrace / Porch-GF     | 4.95   | 53.28    |
| First Floor Area                 | 229.40 | 2,469.24 |
| Balcony / Terrace – First Floor  | 38.07  | 409.78   |
| Second Floor Area                | 114.00 | 1,227.09 |
| Balcony / Terrace – Second Floor | 51.59  | 555.31   |
| Garage - Covered                 | 48.37  | 520.65   |
| TOTAL BUILT-UP AREA              | 731.68 | 7,875.74 |
|                                  |        |          |
| Garage with Pergola              | 0.0    | 0.0      |
| TOTAL AREA                       | 731.68 | 7,875.74 |