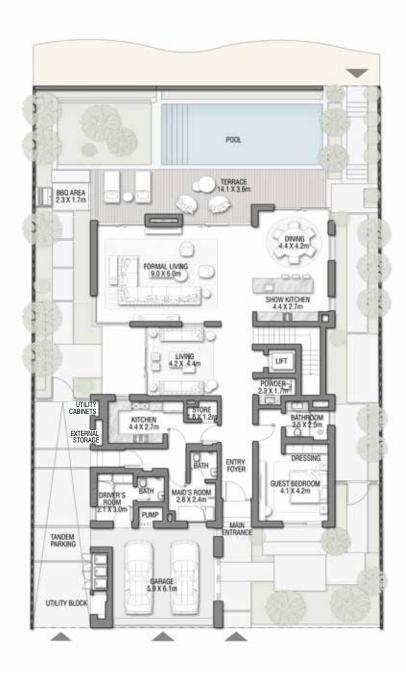

\_ 55

GROUND FLOOR

SECOND FLOOR

FIRST FLOOR

## ACQUAMARINA

Beach Villas Collection

G + 2

VILLA

#### 6 BEDROOMS + FORMAL AND FAMILY LOUNGES + ROOF LOUNGE AND TERRACE

| FLOOR TYPE                       | SQ. M. | SQ. FT.  |
|----------------------------------|--------|----------|
| Ground Floor                     | 245.30 | 2,640.39 |
| Balcony / Terrace / Porch-GF     | 4.95   | 53.28    |
| First Floor Area                 | 229.40 | 2,469.24 |
| Balcony / Terrace – First Floor  | 38.07  | 409.78   |
| Second Floor Area                | 114.00 | 1,227.09 |
| Balcony / Terrace – Second Floor | 51.59  | 555.31   |
| Garage - Covered                 | 48.37  | 520.65   |
| TOTAL BUILT-UP AREA              | 731.68 | 7,875.74 |
|                                  |        |          |
| Garage with Pergola              | 0.0    | 0.0      |
| TOTAL AREA                       | 731.68 | 7,875.74 |