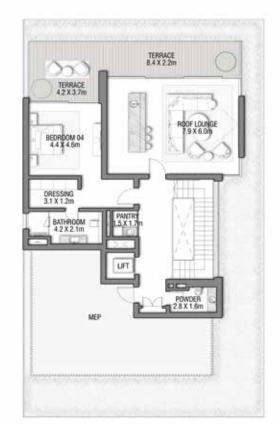

Relax in this radiant environment where every moment is imbued with serenity, calm and a breathless sense of wonder.

GROUND FLOOR

SECOND FLOOR

FIRST FLOOR

#### 5 BEDROOMS + FAMILY ROOM + ROOF LOUNGE AND TERRACE

| FLOOR TYPE                       | SQ. M. | SQ. FT.  |
|----------------------------------|--------|----------|
| Ground Floor                     | 258.14 | 2,778.60 |
| Balcony / Terrace / Porch-GF     | 2.07   | 22.28    |
| First Floor Area                 | 246.67 | 2,655.13 |
| Balcony / Terrace – First Floor  | 39.94  | 429.91   |
| Second Floor Area                | 153.55 | 1,652.80 |
| Balcony / Terrace – Second Floor | 34.60  | 372.43   |
| Garage – Covered                 | 48.61  | 523.23   |
| TOTAL BUILT-UP AREA              | 783.58 | 8,434.38 |
|                                  |        |          |
| Garage with Pergola              | 0.0    | 0.0      |
| TOTAL AREA                       | 783.58 | 8,434.38 |