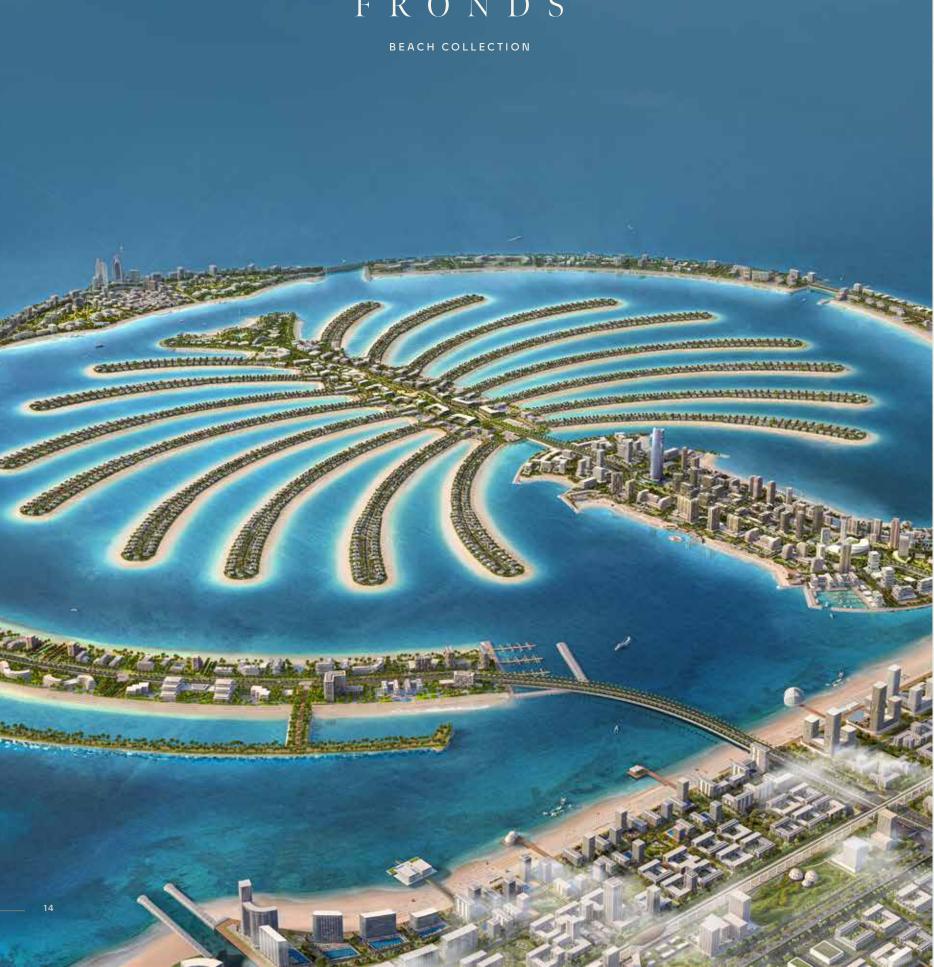

FLOURISHING GREEN FRONDS

## AN ICONIC NEIGHBOURHOOD

ARTFULLY DESIGNED, PRIVATE
NEIGHBOURHOODS FOR SOPHISTICATED
CITY LIVING.

Each exclusive frond forms its own thoughtfully planned private neighbourhood. Discover elegant streets painted in varying shades of green. Lush, layered flora merges with carefully curated foliage to create a perfectly harmonious residential landscape directly on the beachfront.

The frond community focuses on offering an active lifestyle, with wide walkable streets allowing pedestrians and bikers to access the beach through pocketed parks. The frond streetscape offers an intensely lush and fragrant landscape providing adequate shade coverage, with designated tree corridors alternating with street lighting and an additional layer of planting buffer to complete this idyllic verdant oasis.