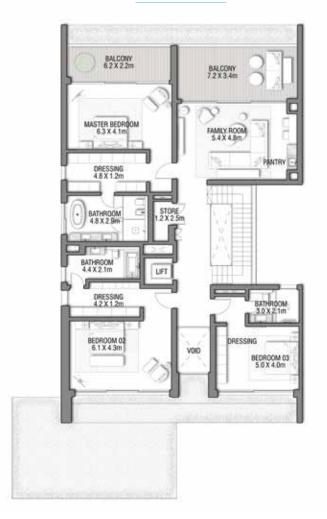

Relax in this radiant environment where every moment is imbued with serenity, calm and a breathless sense of wonder.

GROUND FLOOR

SECOND FLOOR

FIRST FLOOR

#### 5 BEDROOMS + FAMILY ROOM + ROOF LOUNGE AND TERRACE

| FLOOR TYPE                       | SQ. M. | SQ. FT.  |
|----------------------------------|--------|----------|
| Ground Floor                     | 258.14 | 2,778.60 |
| Balcony / Terrace / Porch-GF     | 2.07   | 22.28    |
| First Floor Area                 | 246.67 | 2,655.13 |
| Balcony / Terrace – First Floor  | 39.94  | 429.91   |
| Second Floor Area                | 153.55 | 1,652.80 |
| Balcony / Terrace – Second Floor | 34.60  | 372.43   |
| Garage – Covered                 | 48.61  | 523.23   |
| TOTAL BUILT-UP AREA              | 783.58 | 8,434.38 |
|                                  |        |          |
| Garage with Pergola              | 0.0    | 0.0      |
| TOTAL AREA                       | 783.58 | 8,434.38 |