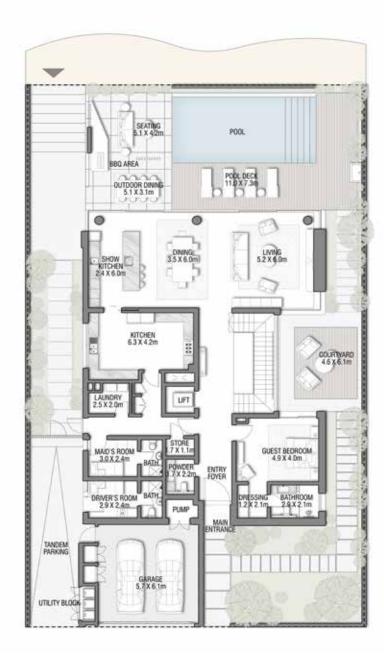

Relax in this radiant environment where every moment is imbued with serenity, calm and a breathless sense of wonder.

GROUND FLOOR

SECOND FLOOR

FIRST FLOOR

#### 5 BEDROOMS + FAMILY ROOM + ROOF LOUNGE AND TERRACE

| FLOOR TYPE                       | SQ. M. | SQ. FT.  |
|----------------------------------|--------|----------|
| Ground Floor                     | 258.14 | 2,778.60 |
| Balcony / Terrace / Porch-GF     | 2.07   | 22.28    |
| First Floor Area                 | 246.67 | 2,655.13 |
| Balcony / Terrace – First Floor  | 39.94  | 429.91   |
| Second Floor Area                | 153.55 | 1,652.80 |
| Balcony / Terrace – Second Floor | 34.60  | 372.43   |
| Garage – Covered                 | 48.61  | 523.23   |
| TOTAL BUILT-UP AREA              | 783.58 | 8,434.38 |
|                                  |        |          |
| Garage with Pergola              | 0.0    | 0.0      |
| TOTAL AREA                       | 783.58 | 8,434.38 |