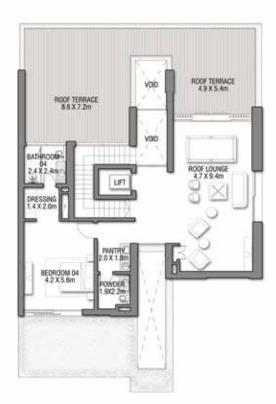

GROUND FLOOR

SECOND FLOOR

FIRST FLOOR

#### 5 BEDROOMS + FAMILY ROOM

+ ROOF LOUNGE AND TERRACE

| FLOOR TYPE                       | SQ. M. | SQ. FT.  |
|----------------------------------|--------|----------|
| Ground Floor                     | 239.47 | 2,577.63 |
| Balcony / Terrace / Porch-GF     | 0.0    | 0.0      |
| First Floor Area                 | 237.56 | 2,557.07 |
| Balcony / Terrace – First Floor  | 18.08  | 194.61   |
| Second Floor Area                | 136.07 | 1,464.65 |
| Balcony / Terrace – Second Floor | 82.83  | 891.57   |
| Garage - Covered                 | 44.60  | 480.07   |
| TOTAL BUILT-UP AREA              | 758.61 | 8,165.61 |
|                                  |        |          |
| Garage with Pergola              | 0.0    | 0.0      |
| TOTAL AREA                       | 758.61 | 8,165,61 |