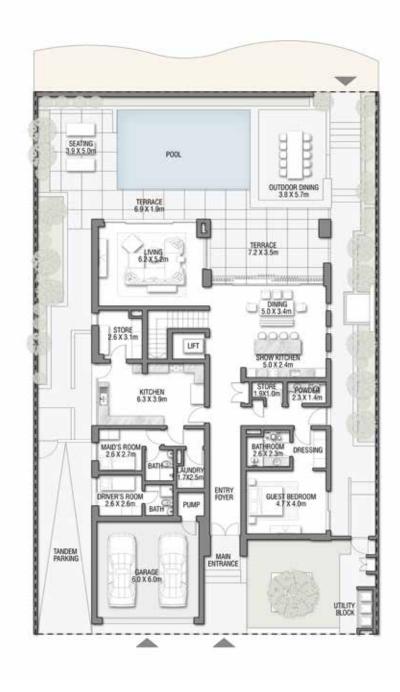

GROUND FLOOR

SECOND FLOOR

FIRST FLOOR

#### 5 BEDROOMS + FAMILY ROOM

+ ROOF LOUNGE AND TERRACE

| FLOOR TYPE                       | SQ. M. | SQ. FT.  |
|----------------------------------|--------|----------|
| Ground Floor                     | 239.47 | 2,577.63 |
| Balcony / Terrace / Porch-GF     | 0.0    | 0.0      |
| First Floor Area                 | 237.56 | 2,557.07 |
| Balcony / Terrace – First Floor  | 18.08  | 194.61   |
| Second Floor Area                | 136.07 | 1,464.65 |
| Balcony / Terrace – Second Floor | 82.83  | 891.57   |
| Garage - Covered                 | 44.60  | 480.07   |
| TOTAL BUILT-UP AREA              | 758.61 | 8,165.61 |
|                                  |        |          |
| Garage with Pergola              | 0.0    | 0.0      |
| TOTAL AREA                       | 758.61 | 8,165,61 |