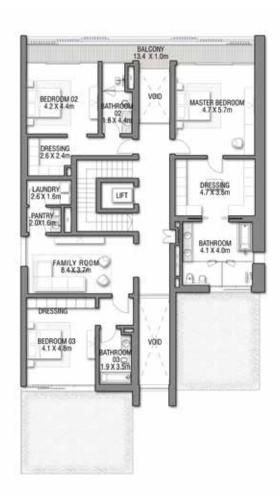

GROUND FLOOR

SECOND FLOOR

FIRST FLOOR

#### 5 BEDROOMS + FAMILY ROOM

+ ROOF LOUNGE AND TERRACE

| FLOOR TYPE                       | SQ. M. | SQ. FT.  |
|----------------------------------|--------|----------|
| Ground Floor                     | 239.47 | 2,577.63 |
| Balcony / Terrace / Porch-GF     | 0.0    | 0.0      |
| First Floor Area                 | 237.56 | 2,557.07 |
| Balcony / Terrace – First Floor  | 18.08  | 194.61   |
| Second Floor Area                | 136.07 | 1,464.65 |
| Balcony / Terrace – Second Floor | 82.83  | 891.57   |
| Garage - Covered                 | 44.60  | 480.07   |
| TOTAL BUILT-UP AREA              | 758.61 | 8,165.61 |
|                                  |        |          |
| Garage with Pergola              | 0.0    | 0.0      |
| TOTAL AREA                       | 758.61 | 8,165,61 |