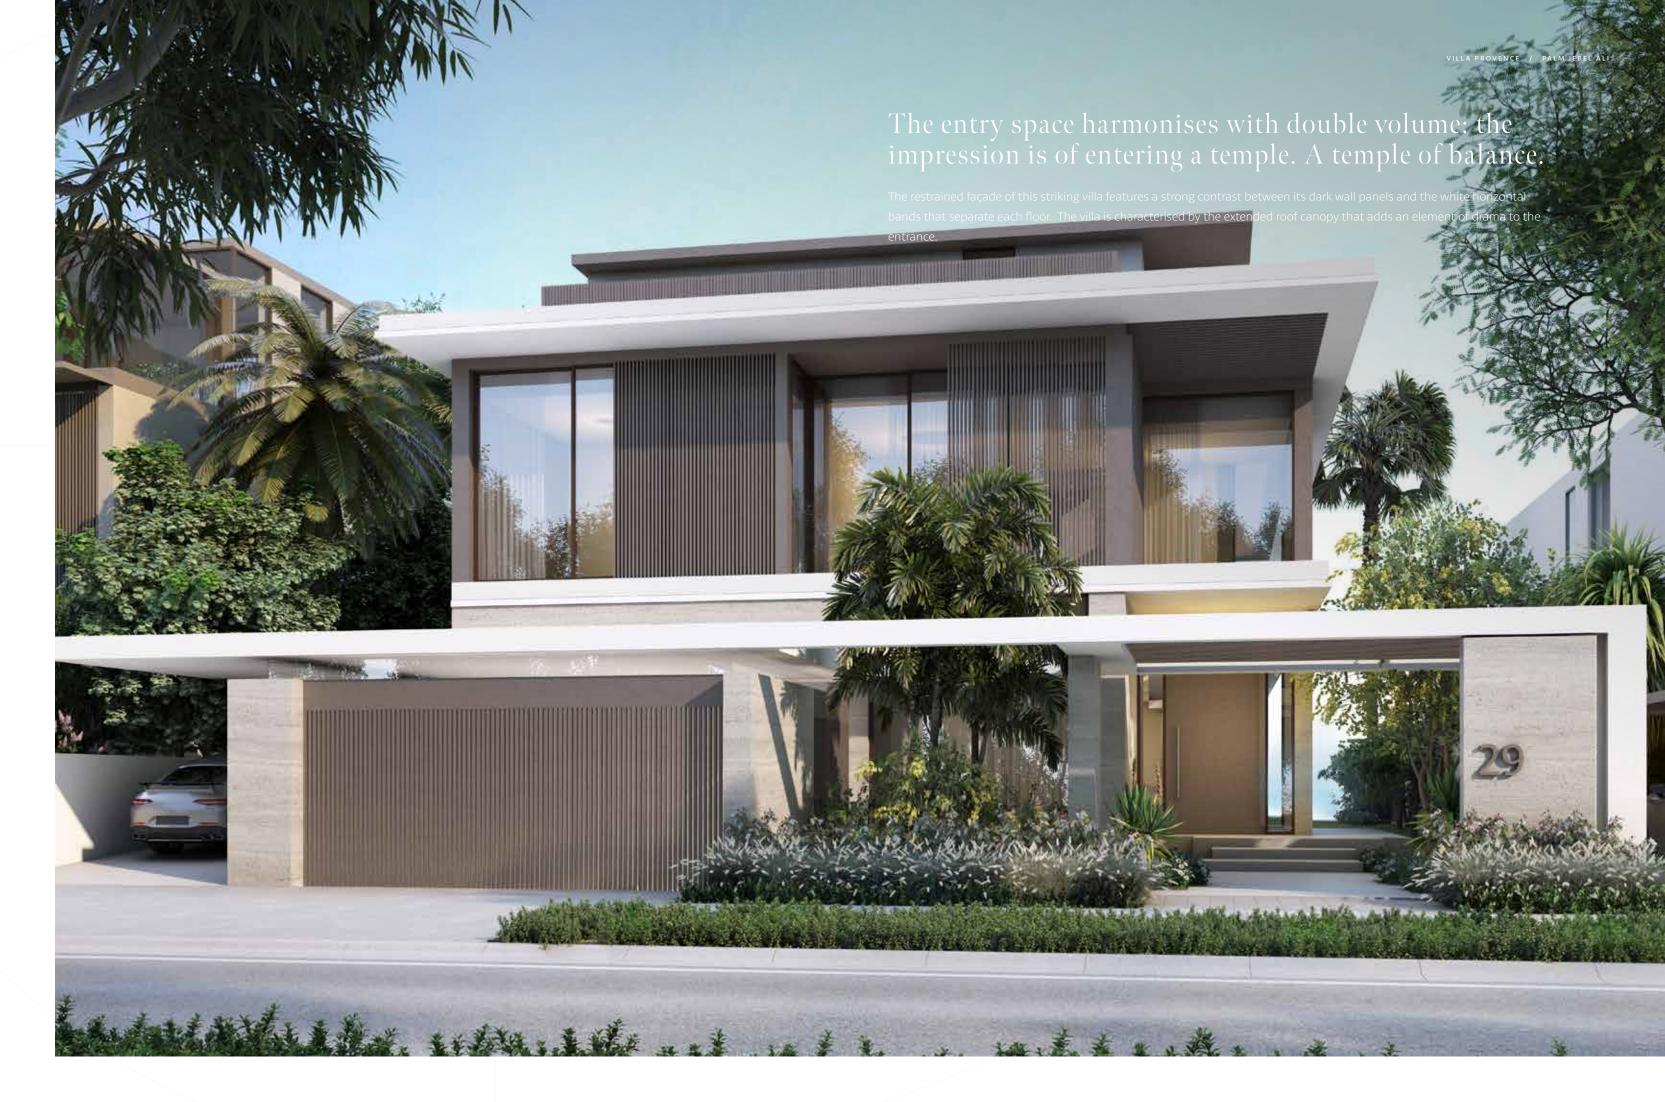

# A STRIKING CONTRAST

THIS OPULENT SEAFRONT VILLA IS COMPOSED OF DARK AND LIGHT CONTRASTING SHADES.

The result is a truly spectacular and unique villa with true indoor–outdoor connectivity. The contrasting colour palette continues from the external façade into the interiors.

Every emotion in Provence comes from a contrast of shades. In this villa, the balance of design is achieved through the contrast of dark and light. Here, not just every detail but every movement, step and thought flow together as though part of a harmonious melody.

#### BOLD DETAILS.

In this spectacular home, the waterfront setting is embraced. Light, air and a salty-sweet sea breeze are invited into the home with spaces that effortlessly flow from the inside to the outside. Luxurious natural materials complete the scene. The flow, the harmony, the choreography of happiness.