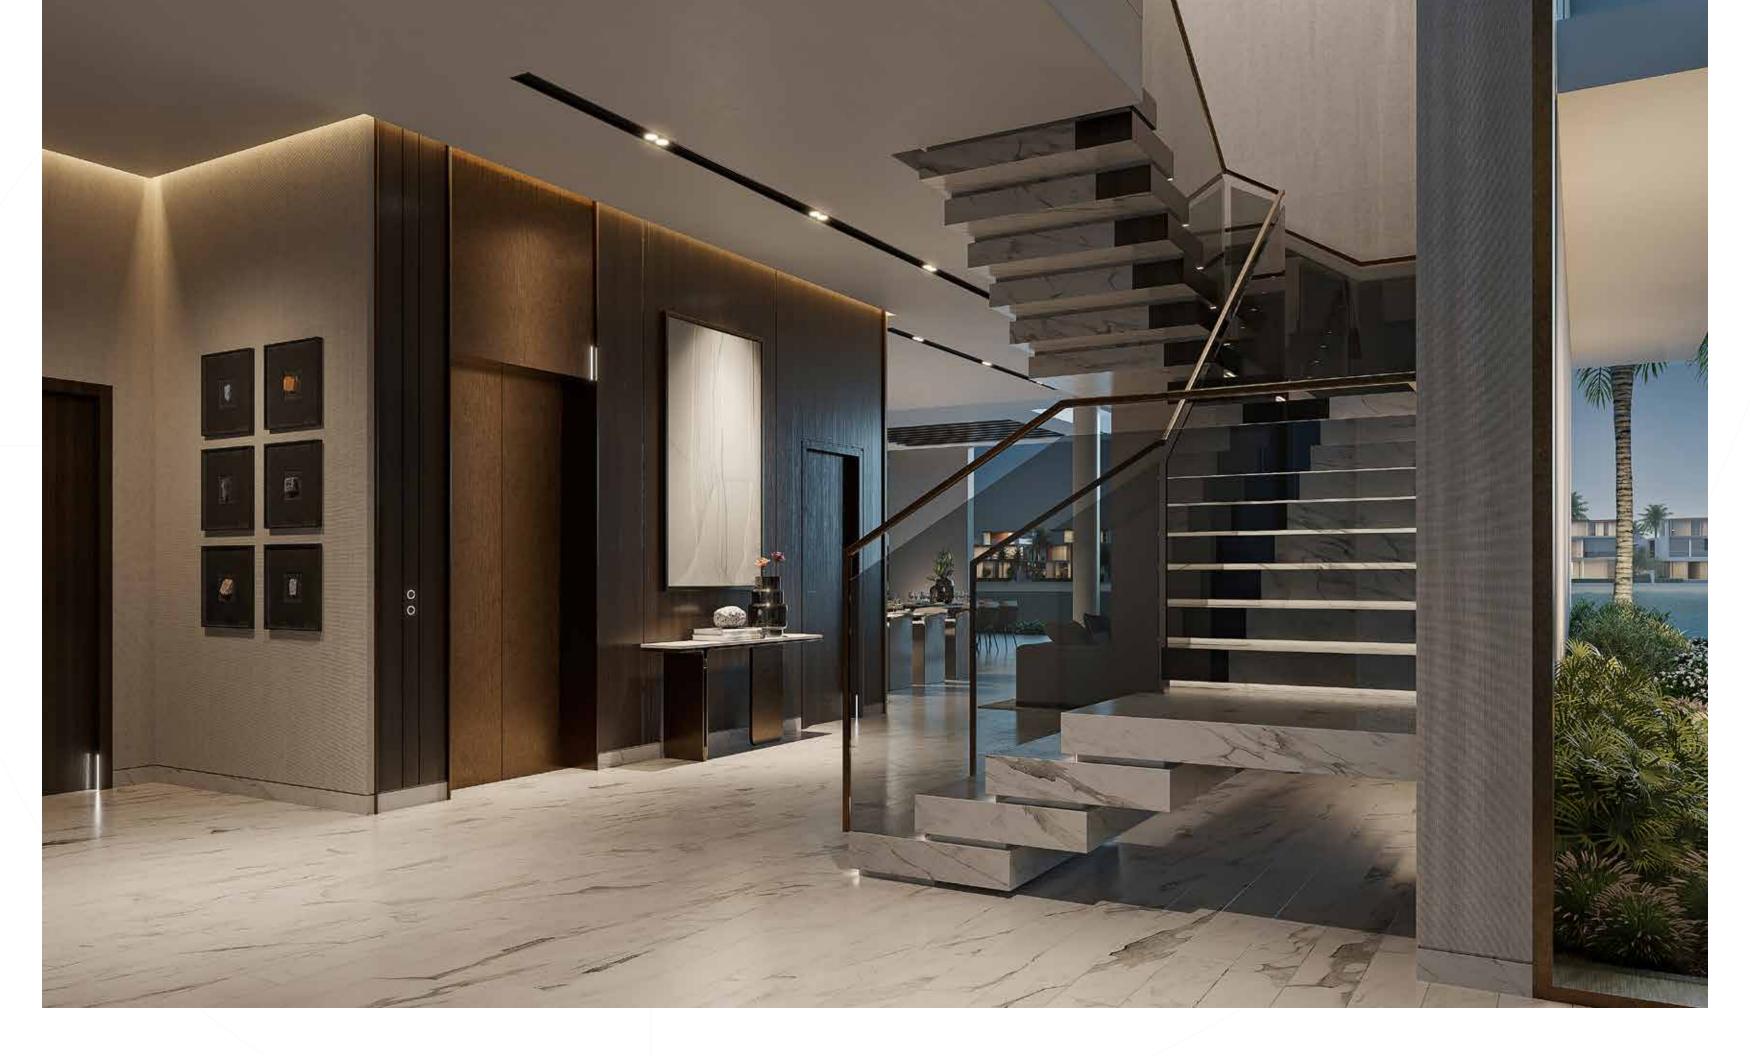

43

THIS SOPHISTICATED OPEN-PLAN SPACE IS FILLED WITH NATURAL LIGHT FROM THE FLOOR-TO-CEILING GLASS, ENHANCING THE SPACE WITH UNLIMITED SEA VIEWS.

THE MAJESTIC DOUBLE-VOLUME ENTRY SPACE DEFINES THE GRANDEUR OF
THE VILLA LEADING TO THE FEATURE STATEMENT STAIRCASE LOCATED
IN THE MAIN FOYER.