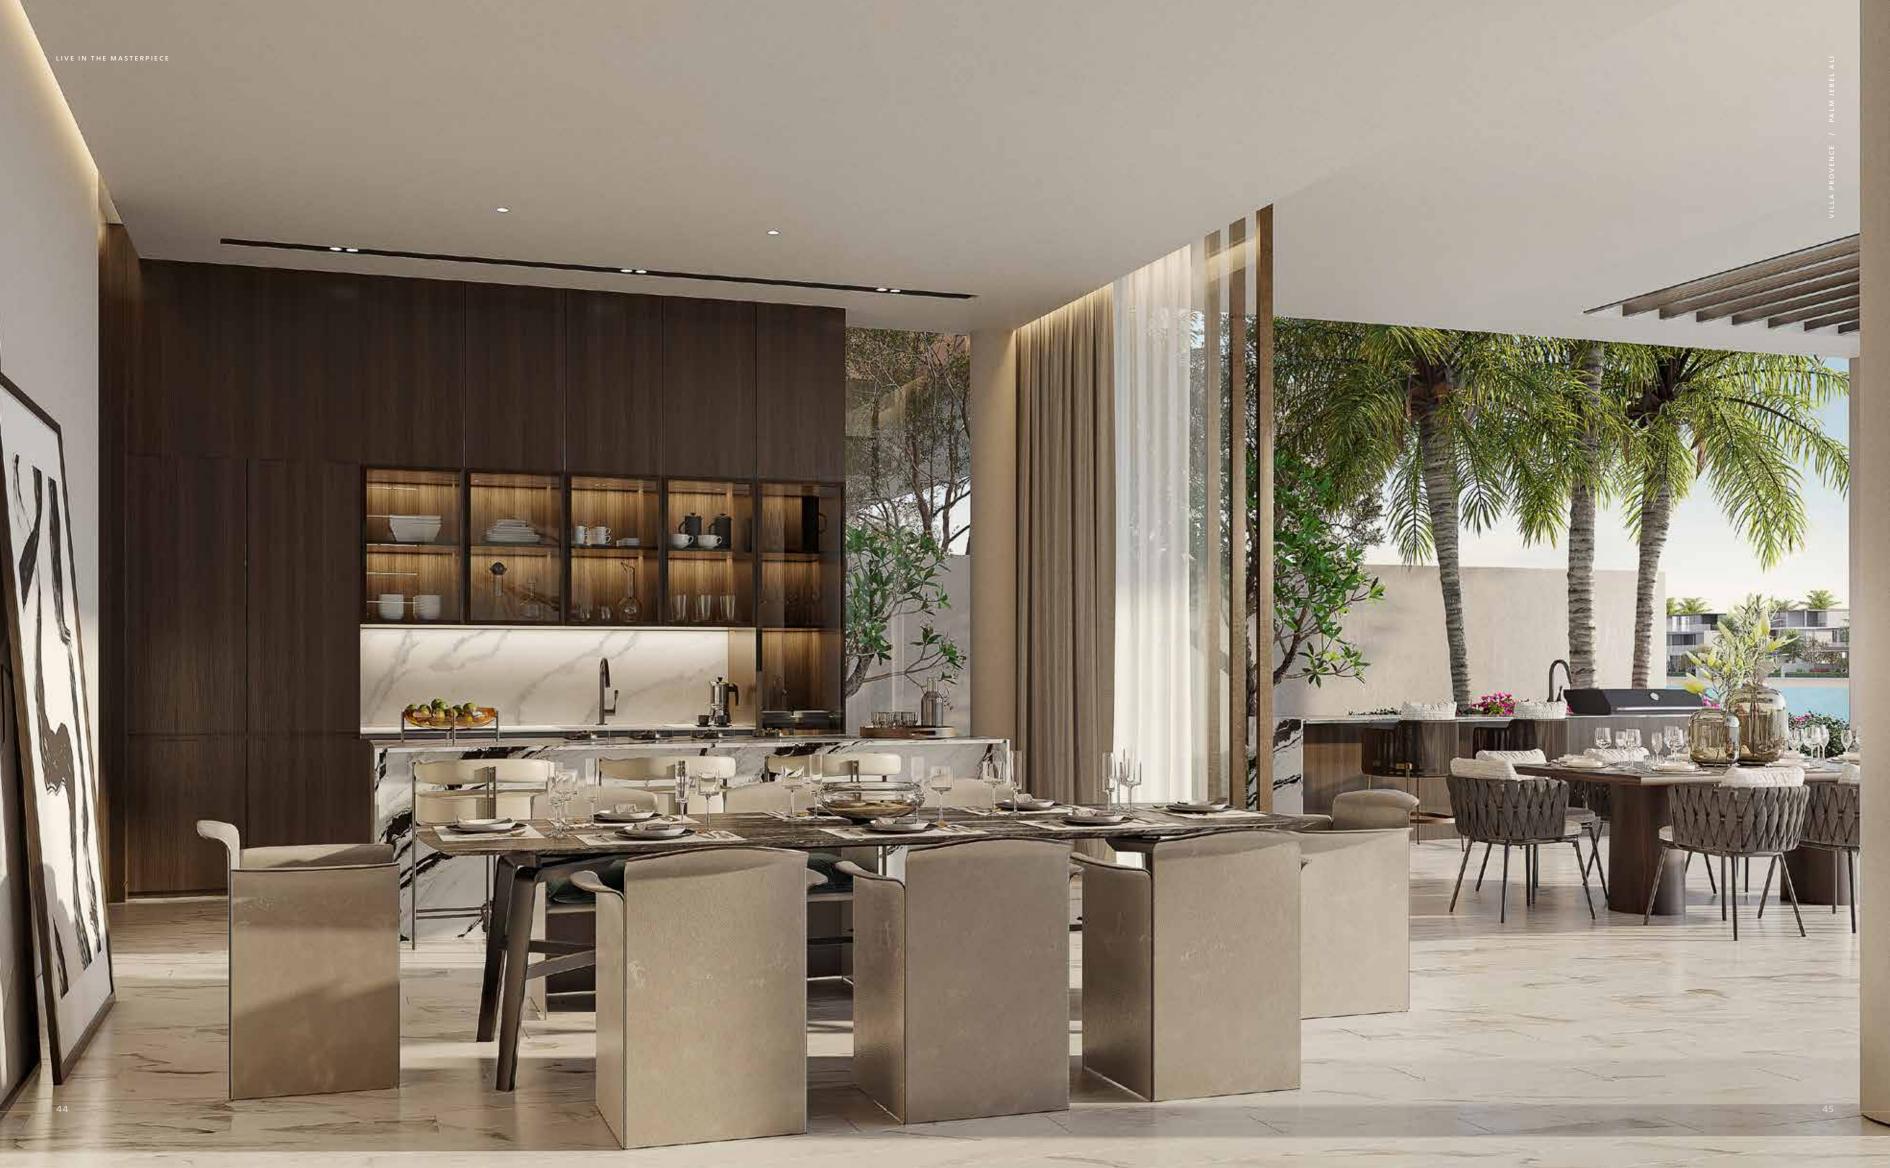

# A STRIKING CONTRAST

THIS OPULENT SEAFRONT VILLA IS COMPOSED OF DARK AND LIGHT CONTRASTING SHADES.

The result is a truly spectacular and unique villa with true indoor–outdoor connectivity. The contrasting colour palette continues from the external façade into the interiors.

Every emotion in Provence comes from a contrast of shades. In this villa, the balance of design is achieved through the contrast of dark and light. Here, not just every detail but every movement, step and thought flow together as though part of a harmonious melody.

This luxury beachfront villa is ideal for an indoor-outdoor lifestyle.

#### BOLD DETAILS.

In this spectacular home, the waterfront setting is embraced. Light, air and a salty-sweet sea breeze are invited into the home with spaces that effortlessly flow from the inside to the outside. Luxurious natural materials complete the scene. The flow, the harmony, the choreography of happiness.