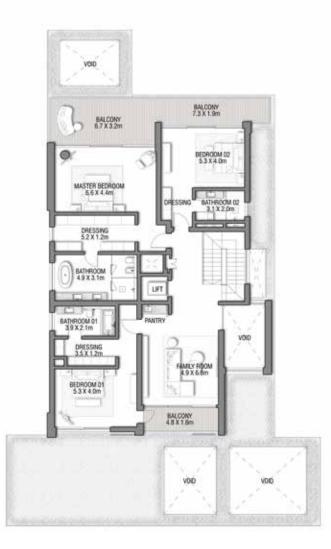

eography of happiness.



43





THIS SOPHISTICATED OPEN-PLAN SPACE IS FILLED WITH NATURAL LIGHT FROM THE FLOOR-TO-CEILING GLASS, ENHANCING THE SPACE WITH UNLIMITED SEA VIEWS.







THE MAJESTIC DOUBLE-VOLUME ENTRY SPACE DEFINES THE GRANDEUR OF
THE VILLA LEADING TO THE FEATURE STATEMENT STAIRCASE LOCATED
IN THE MAIN FOYER.

THE PRIVATE GUEST SUITE, POSITIONED AT THE FRONT OF THE PROPERTY,
OPENING DIRECTLY TO THE FRONT GARDEN, ALLOWS IT TO SERVE AS A QUIET
HOME OFFICE FOR ENHANCED PRIVACY.





From sunrise to sunset, this distinguished property will shine at any time of day.

A TRUE STATEMENT PROPERTY WITH FINE DETAILING THROUGHOUT.

Exquisite natural materials blend with rich textures to create warm and inviting spaces throughout this beachfront home.





GROUND FLOOR



SECOND FLOOR



FIRST FLOOR

### PROVENCE

Beach Villas Collection

G + 2

VILLA

#### 5 BEDROOMS + FAMILY ROOM

+ ROOF LOUNGE AND TERRACE

| FLOOR TYPE                       | SQ. M. | SQ. FT.  |
|----------------------------------|--------|----------|
| Ground Floor                     | 260.96 | 2,808.95 |
| Balcony / Terrace / Porch-GF     | 0.0    | 0.0      |
| First Floor Area                 | 236.54 | 2,546.10 |
| Balcony / Terrace – First Floor  | 44.72  | 481.36   |
| Second Floor Area                | 133.16 | 1,433.32 |
| Balcony / Terrace – Second Floor | 49.58  | 533.67   |
| Garage - Covered                 | 48.17  | 518.50   |
| TOTAL BUILT-UP AREA              | 773.13 | 8,321.90 |
|                                  |        |          |
| Garage with Pergola              | 0.0    | 0