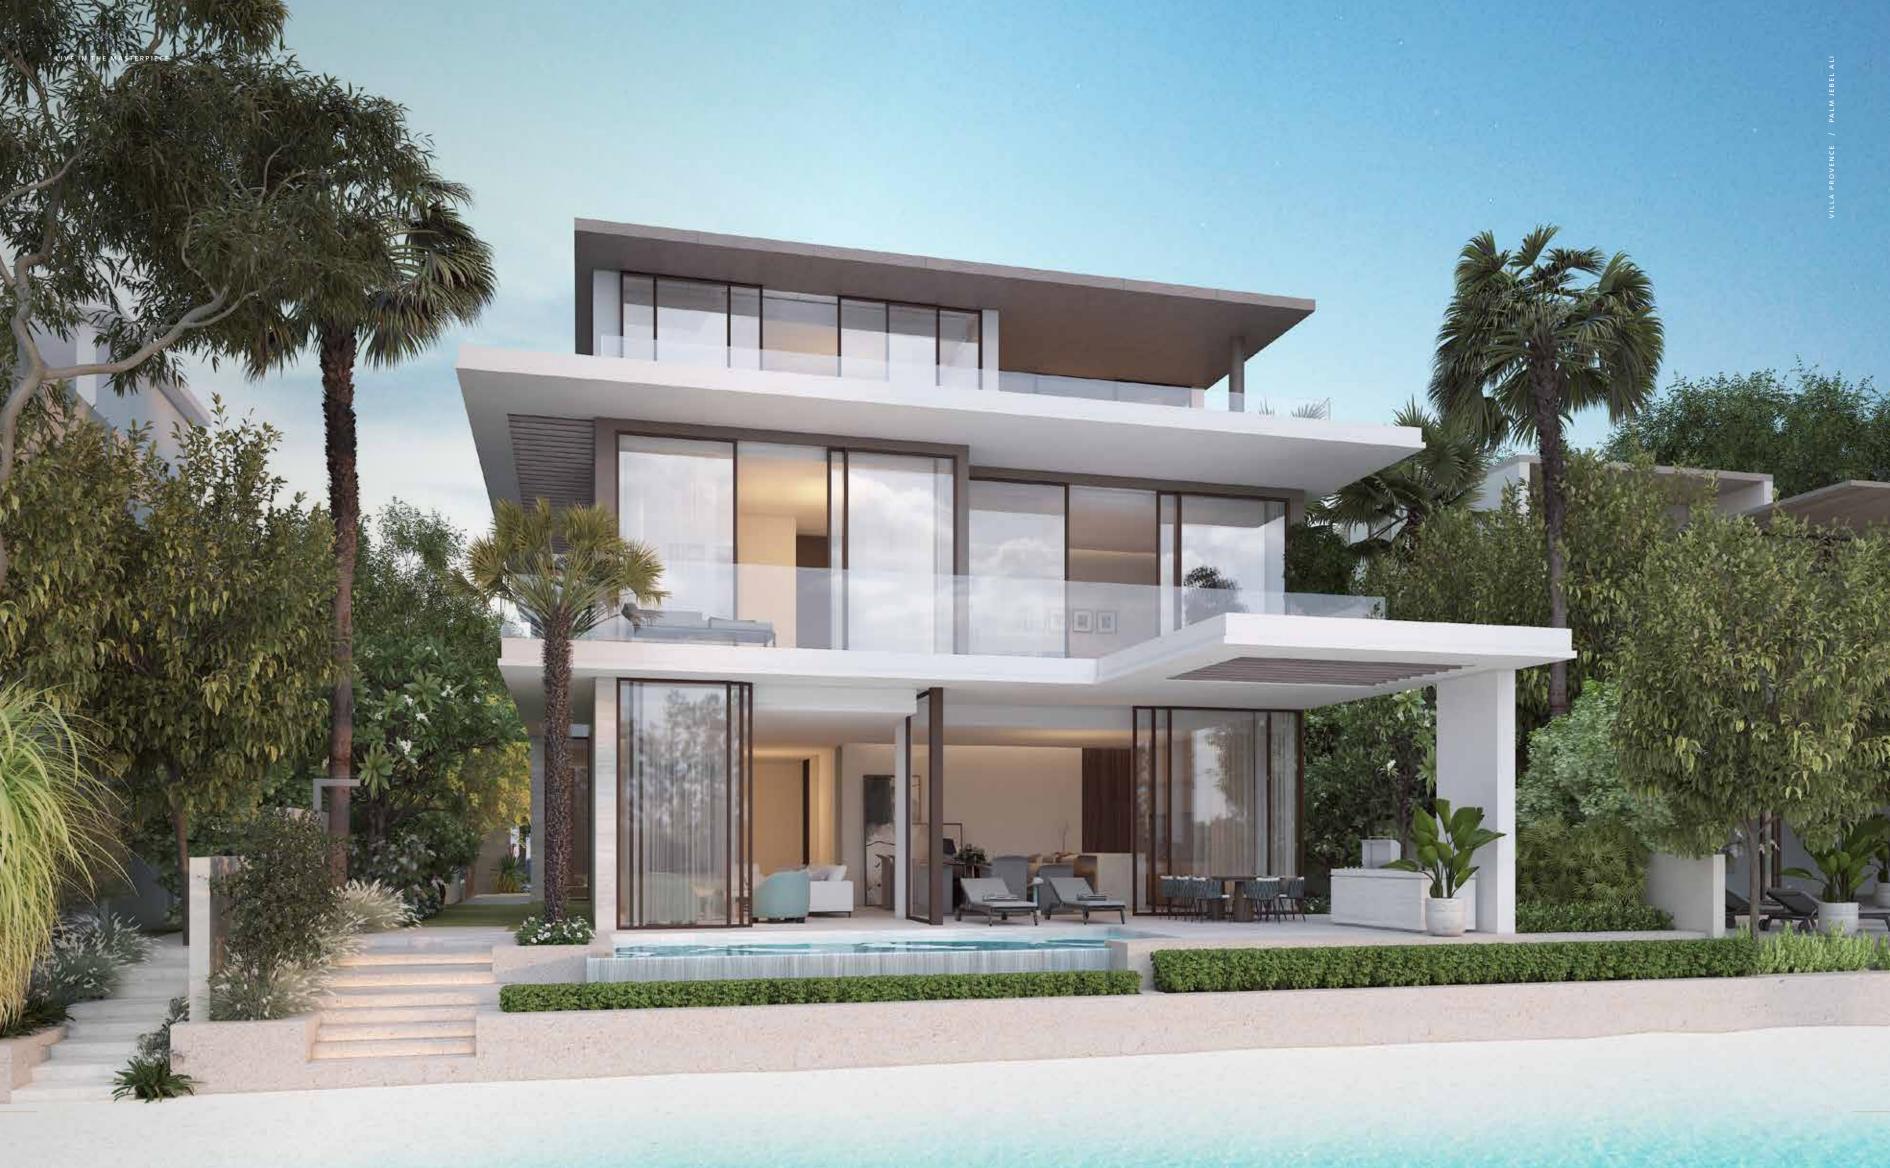

32

VILLA PROVENCE

# A STRIKING CONTRAST

THIS OPULENT SEAFRONT VILLA IS COMPOSED OF DARK AND LIGHT CONTRASTING SHADES.

The result is a truly spectacular and unique villa with true indoor–outdoor connectivity. The contrasting colour palette continues from the external façade into the interiors.

Every emotion in Provence comes from a contrast of shades. In this villa, the balance of design is achieved through the contrast of dark and light. Here, not just every detail but every movement, step and thought flow together as though part of a harmonious melody.

This luxury beachfront villa is ideal for an indoor-outdoor lifestyle.