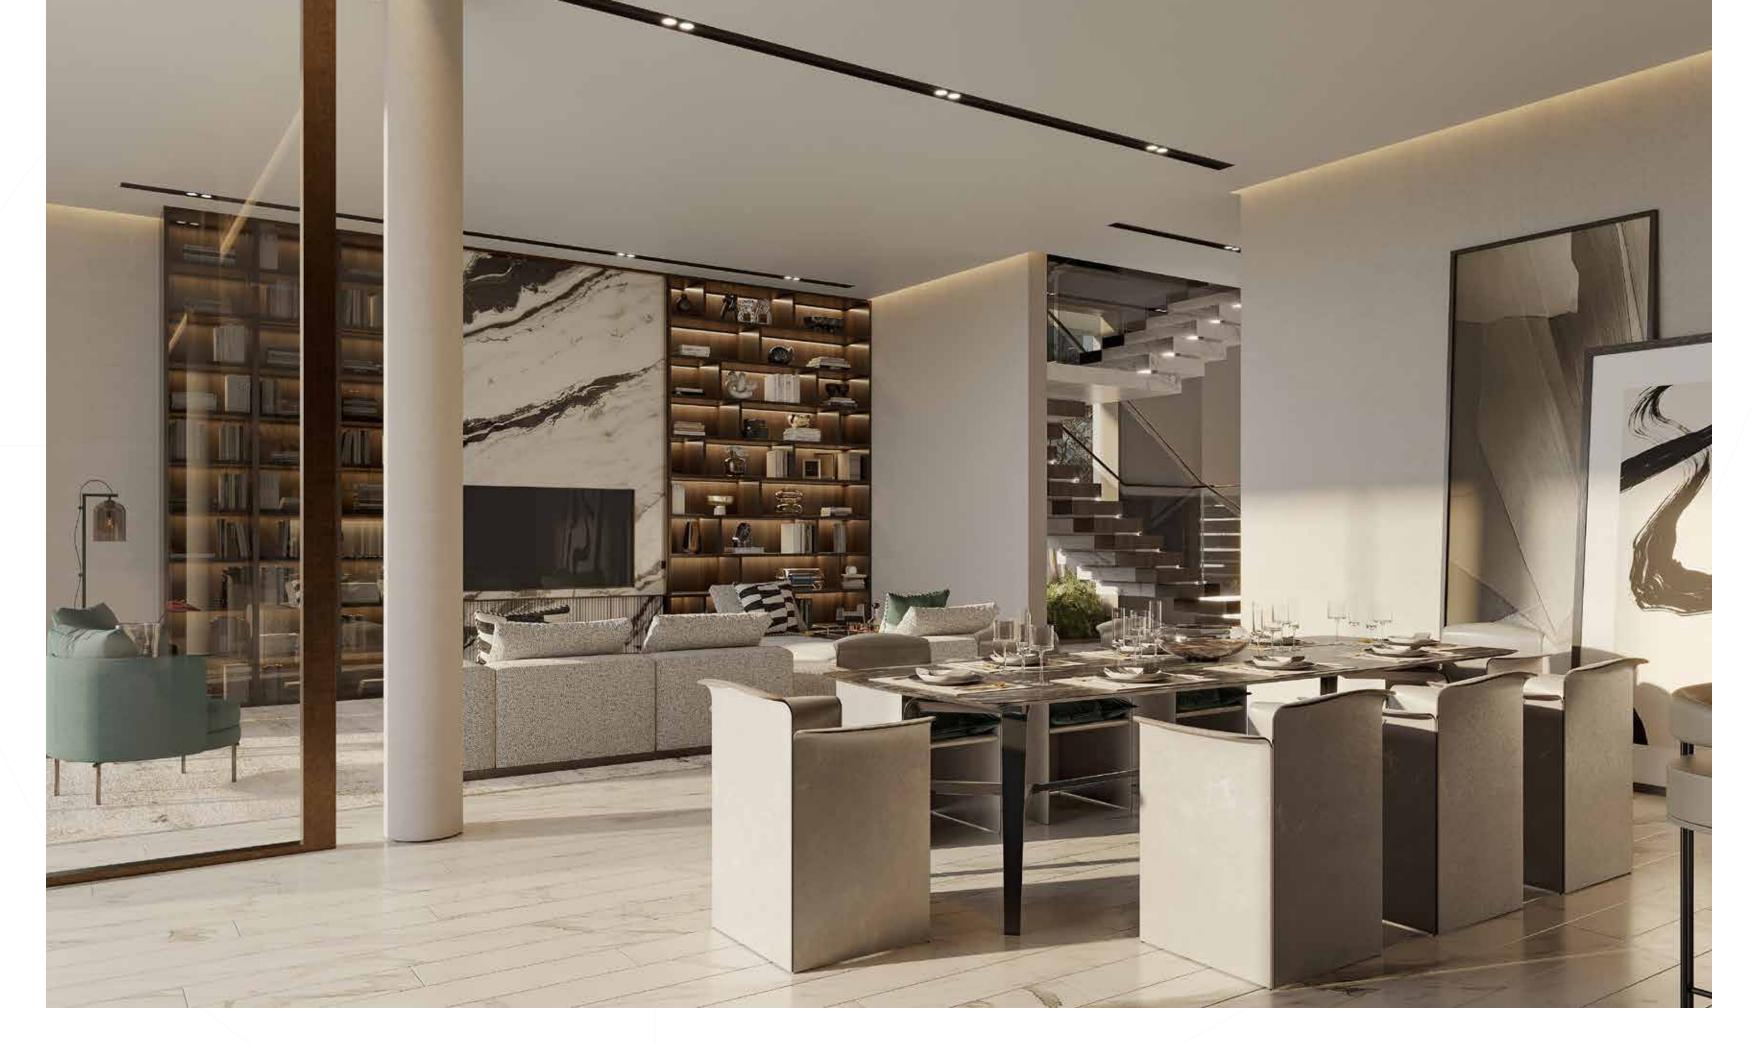

43

THIS SOPHISTICATED OPEN-PLAN SPACE IS FILLED WITH NATURAL LIGHT FROM THE FLOOR-TO-CEILING GLASS, ENHANCING THE SPACE WITH UNLIMITED SEA VIEWS.

THE MAJESTIC DOUBLE-VOLUME ENTRY SPACE DEFINES THE GRANDEUR OF
THE VILLA LEADING TO THE FEATURE STATEMENT STAIRCASE LOCATED
IN THE MAIN FOYER.

A TRUE STATEMENT PROPERTY WITH FINE DETAILING THROUGHOUT.

Exquisite natural materials blend with rich textures to create warm and inviting spaces throughout this beachfront home.

GROUND FLOOR

SECOND FLOOR