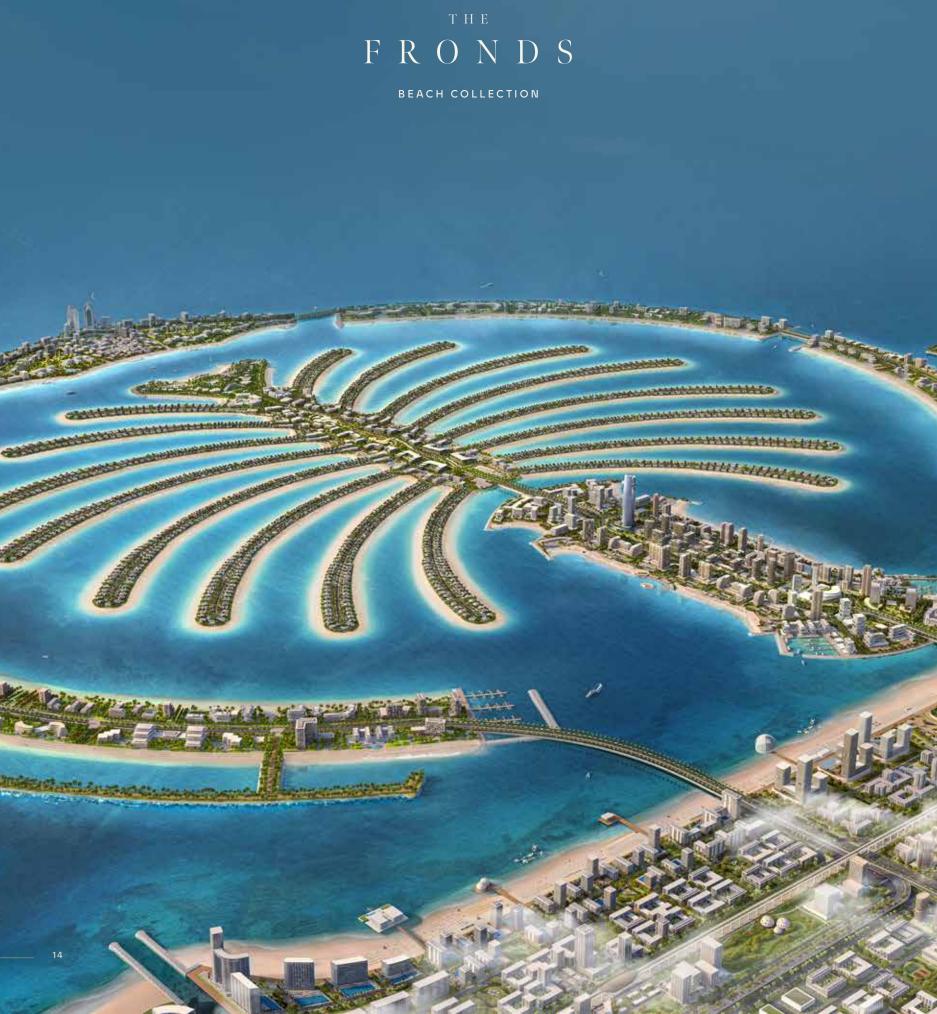

FLOURISHING GREEN FRONDS

## AN ICONIC NEIGHBOURHOOD

ARTFULLY DESIGNED, PRIVATE
NEIGHBOURHOODS FOR SOPHISTICATED
CITY LIVING.

Each exclusive frond forms its own thoughtfully planned private neighbourhood. Discover elegant streets painted in varying shades of green. Lush, layered flora merges with carefully curated foliage to create a perfectly harmonious residential landscape directly on the beachfront.

The frond community focuses on offering an active lifestyle, with wide walkable streets allowing pedestrians and bikers to access the beach through pocketed parks. The frond streetscape offers an intensely lush and fragrant landscape providing adequate shade coverage, with designated tree corridors alternating with street lighting and an additional layer of planting buffer to complete this idyllic verdant oasis.