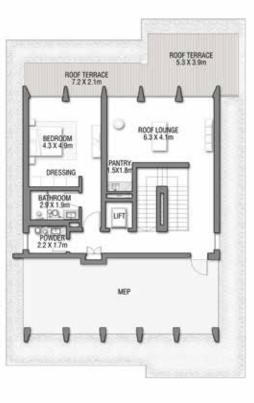

#### SECOND FLOOR

FIRST FLOOR

### 6 BEDROOMS + FAMILY ROOM

+ ROOF LOUNGE AND TERRACE

| FLOOR TYPE                       | SQ. M. | SQ. FT.  |
|----------------------------------|--------|----------|
| Ground Floor                     | 249.34 | 2,683.87 |
| Balcony / Terrace / Porch-GF     | 6.57   | 70.72    |
| First Floor Area                 | 242.72 | 2,612.62 |
| Balcony / Terrace – First Floor  | 17.04  | 183.42   |
| Second Floor Area                | 116.07 | 1,249.37 |
| Balcony / Terrace – Second Floor | 44.10  | 474.69   |
| Garage – Covered                 | 48.66  | 523.77   |
| TOTAL BUILT-UP AREA              | 724.50 | 7,798.45 |
|                                  |        |          |
| Garage with Pergola              | 0.0    | 0.0      |
| TOTAL AREA                       | 724.50 | 7,798.45 |