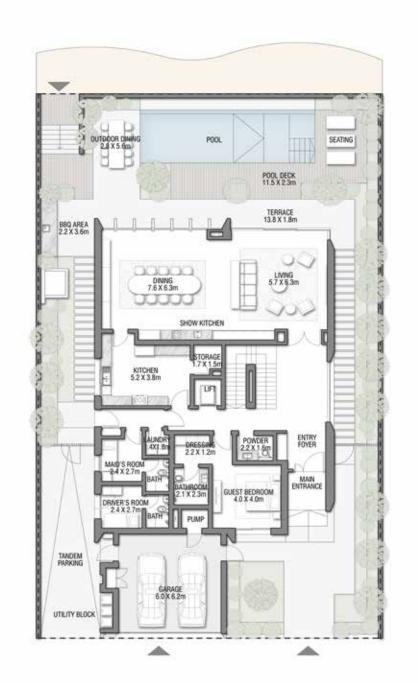

#### GROUND FLOOR

Numbers, square footage and floor plans are approximate. Final dimensions, square footage and floor plans may vary and are subject to change without notice. The developer reserves the right to make revisions. Built–Up Area is measured in accordance with Dubai Land Department standards. Plans, artistic renderings, landscaping and images are for illustrative purposes only and are subject to change without notice. Landscape shown is indicative and not provided by the developer. Pool layout and configuration shown on floor plans are for general illustrative purposes only and are not provided by the developer. The Bespoke Edition Option offered to the buyer at additional price will include a standard pool offering.

### 6 BEDROOMS + FAMILY ROOM

+ ROOF LOUNGE AND TERRACE

| FLOOR TYPE                       | SQ. M. | SQ. FT.  |
|----------------------------------|--------|----------|
| Ground Floor                     | 249.34 | 2,683.87 |
| Balcony / Terrace / Porch-GF     | 6.57   | 70.72    |
| First Floor Area                 | 242.72 | 2,612.62 |
| Balcony / Terrace – First Floor  | 17.04  | 183.42   |
| Second Floor Area                | 116.07 | 1,249.37 |
| Balcony / Terrace – Second Floor | 44.10  | 474.69   |
| Garage – Covered                 | 48.66  | 523.77   |
| TOTAL BUILT-UP AREA              | 724.50 | 7,798.45 |
|                                  |        |          |
| Garage with Pergola              | 0.0    | 0.0      |
| TOTAL AREA                       | 724.50 | 7,798.45 |