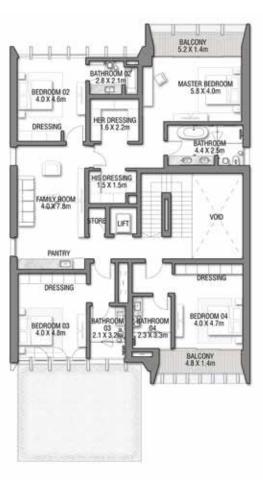

#### GROUND FLOOR

Numbers, square footage and floor plans are approximate. Final dimensions, square footage and floor plans may vary and are subject to change without notice. The developer reserves the right to make revisions. Built–Up Area is measured in accordance with Dubai Land Department standards. Plans, artistic renderings, landscaping and images are for illustrative purposes only and are subject to change without notice. Landscape shown is indicative and not provided by the developer. Pool layout and configuration shown on floor plans are for general illustrative purposes only and are not provided by the developer. The Bespoke Edition Option offered to the buyer at additional price will include a standard pool offering.

#### SECOND FLOOR

FIRST FLOOR

#### VILLA

### TROPICAL ΜΙΥΤ

Beach Villas Collection

### G + 2

### 6 BEDROOMS + FAMILY ROOM

+ ROOF LOUNGE AND TERRACE

| FLOOR TYPE                       | SQ. M. | SQ. FT.  |
|----------------------------------|--------|----------|
| Ground Floor                     | 249.34 | 2,683.87 |
| Balcony / Terrace / Porch-GF     | 6.57   | 70.72    |
| First Floor Area                 | 242.72 | 2,612.62 |
| Balcony / Terrace – First Floor  | 17.04  | 183.42   |
| Second Floor Area                | 116.07 | 1,249.37 |
| Balcony / Terrace – Second Floor | 44.10  | 474.69   |
| Garage – Covered                 | 48.66  | 523.77   |
| TOTAL BUILT-UP AREA              | 724.50 | 7,798.45 |
|                                  |        |          |
| Garage with Pergola              | 0.0    | 0.0      |
| TOTAL AREA                       | 724.50 | 7,798.45 |