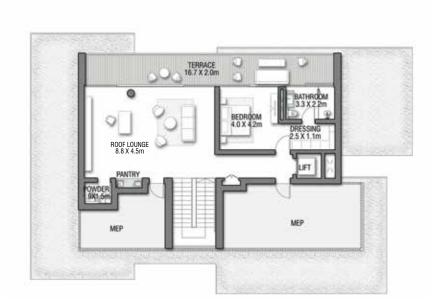

GROUND FLOOR

SECOND FLOOR

FIRST FLOOR

VILLA

#### 7 BEDROOMS + FORMAL AND FAMILY LOUNGES + OFFICE + ROOF LOUNGE AND TERRACE

| FLOOR TYPE                       | SQ. M.   | SQ. FT.   |
|----------------------------------|----------|-----------|
| Ground Floor                     | 421.51   | 4,537.10  |
| Balcony / Terrace / Porch-GF     | 7.24     | 77.93     |
| First Floor Area                 | 328.33   | 3,534.11  |
| Balcony / Terrace – First Floor  | 26.35    | 283.63    |
| Second Floor Area                | 138.29   | 1,488.54  |
| Balcony / Terrace – Second Floor | 35.84    | 385.78    |
| Garage - Covered                 | 85.00    | 914.93    |
| TOTAL BUILT-UP AREA              | 1,042.56 | 11,222.02 |
|                                  |          |           |
| Garage with Pergola              | 0.0      | 0.0       |
| TOTAL AREA                       | 1,042.56 | 11,222.02 |