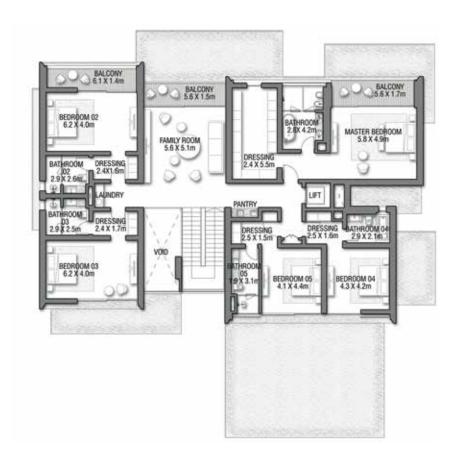

GROUND FLOOR

SECOND FLOOR

FIRST FLOOR

VILLA

#### C O R A L L I V I N G

Coral Villas Collection

G + 2

#### 7 BEDROOMS + FORMAL AND FAMILY LOUNGES + OFFICE + ROOF LOUNGE AND TERRACE

| FLOOR TYPE                       | SQ. M.   | SQ. FT.   |
|----------------------------------|----------|-----------|
| Ground Floor                     | 421.51   | 4,537.10  |
| Balcony / Terrace / Porch-GF     | 7.24     | 77.93     |
| First Floor Area                 | 328.33   | 3,534.11  |
| Balcony / Terrace – First Floor  | 26.35    | 283.63    |
| Second Floor Area                | 138.29   | 1,488.54  |
| Balcony / Terrace – Second Floor | 35.84    | 385.78    |
| Garage - Covered                 | 85.00    | 914.93    |
| TOTAL BUILT-UP AREA              | 1,042.56 | 11,222.02 |
|                                  |          |           |
| Garage with Pergola              | 0.0      | 0.0       |
| TOTAL AREA                       | 1,042.56 | 11,222.02 |