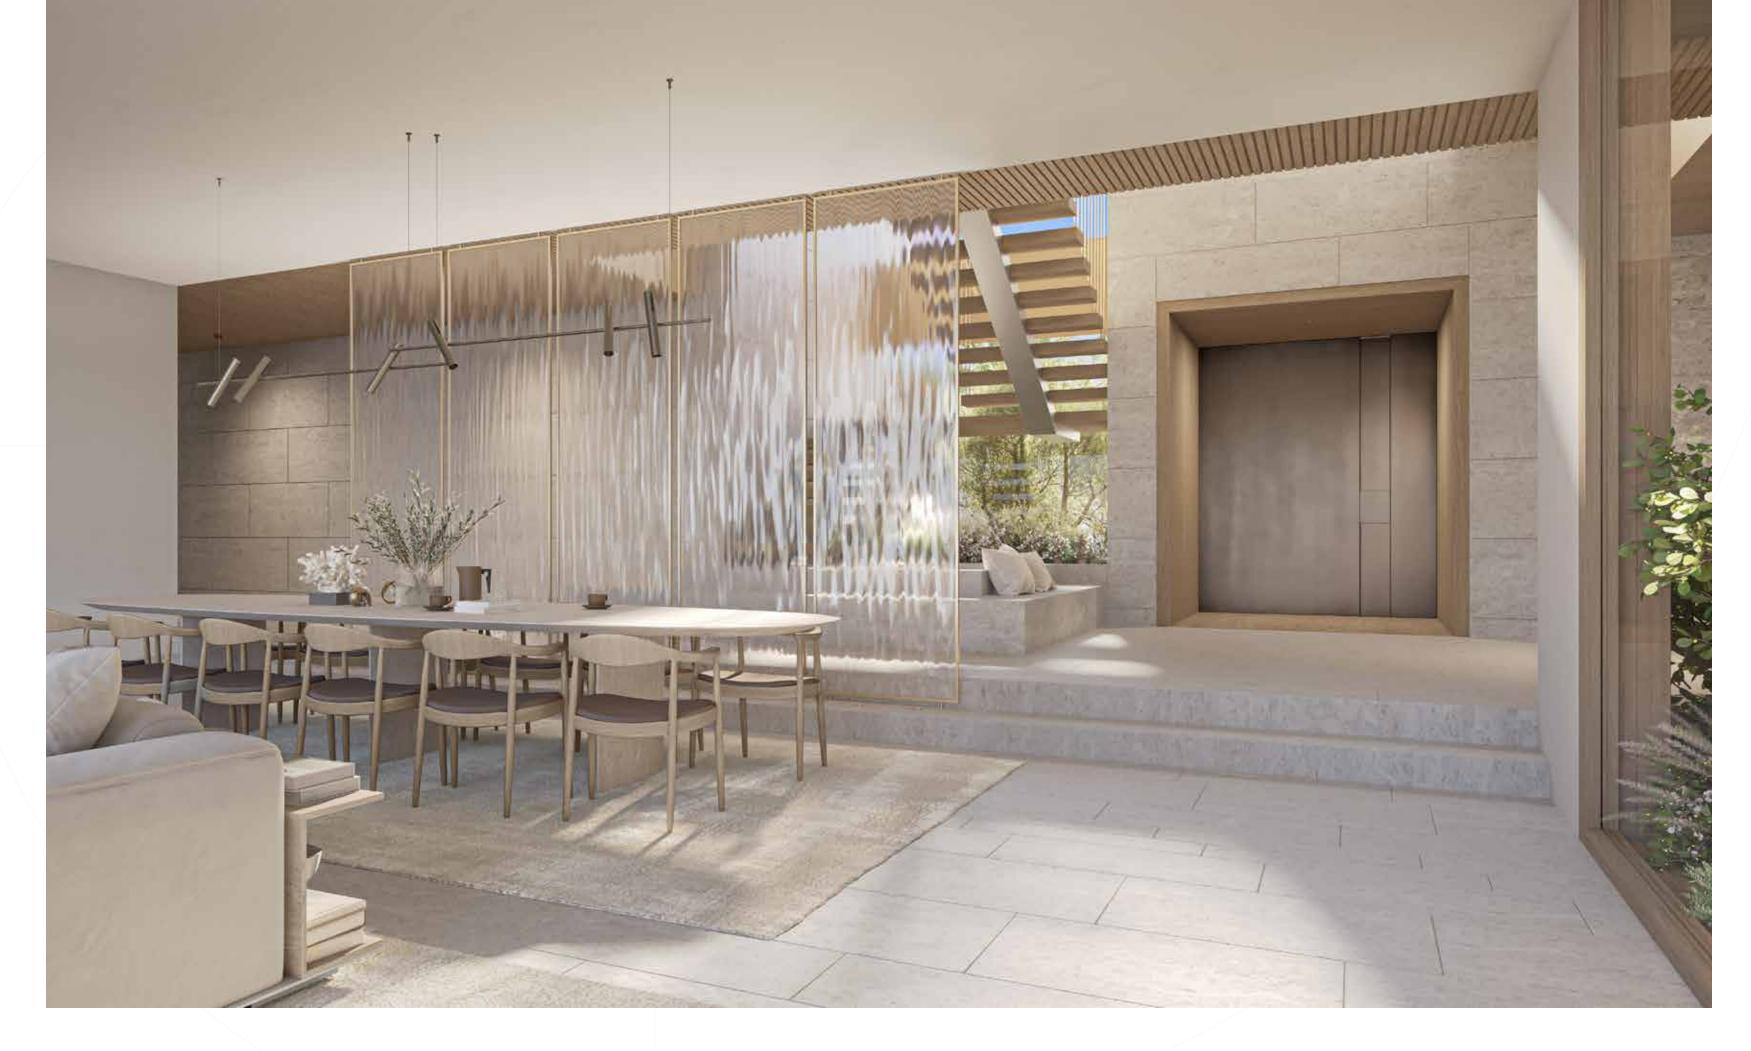

#### A HOME IN TUNE WITH ITS ENVIRONMENT.

From the sophisticated home office off the foyer to the breathtaking formal dining room at the heart of the home, the space unfolds gradually, allowing you to enjoy enhanced levels of privacy.

IN ADDITION TO OFFERING STUNNING WATER VIEWS, THE SPACIOUS AND OPEN-PLAN FORMAL LIVING SPACE IS BRIGHT AND AIRY, SHOWCASING THE STRIKING CANTILEVERED STAIRCASE THAT FLOATS ABOVE THE ENTRANCE.

CORAL AND WATER: A PERFECT NATURAL BALANCE.

THE LARGE FAMILY DINING ROOM AND SHOW KITCHEN FEATURE

MARVELLOUS LEVELS OF NATURAL LIGHT AND PROVIDE THE IDEAL SPACE FOR

INTIMATE FAMILY GET-TOGETHERS AND DAILY LIFE.

Make this home your own. With its chic, contemporary minimalistic forms, and versatile spaces, you can add your own personal style.