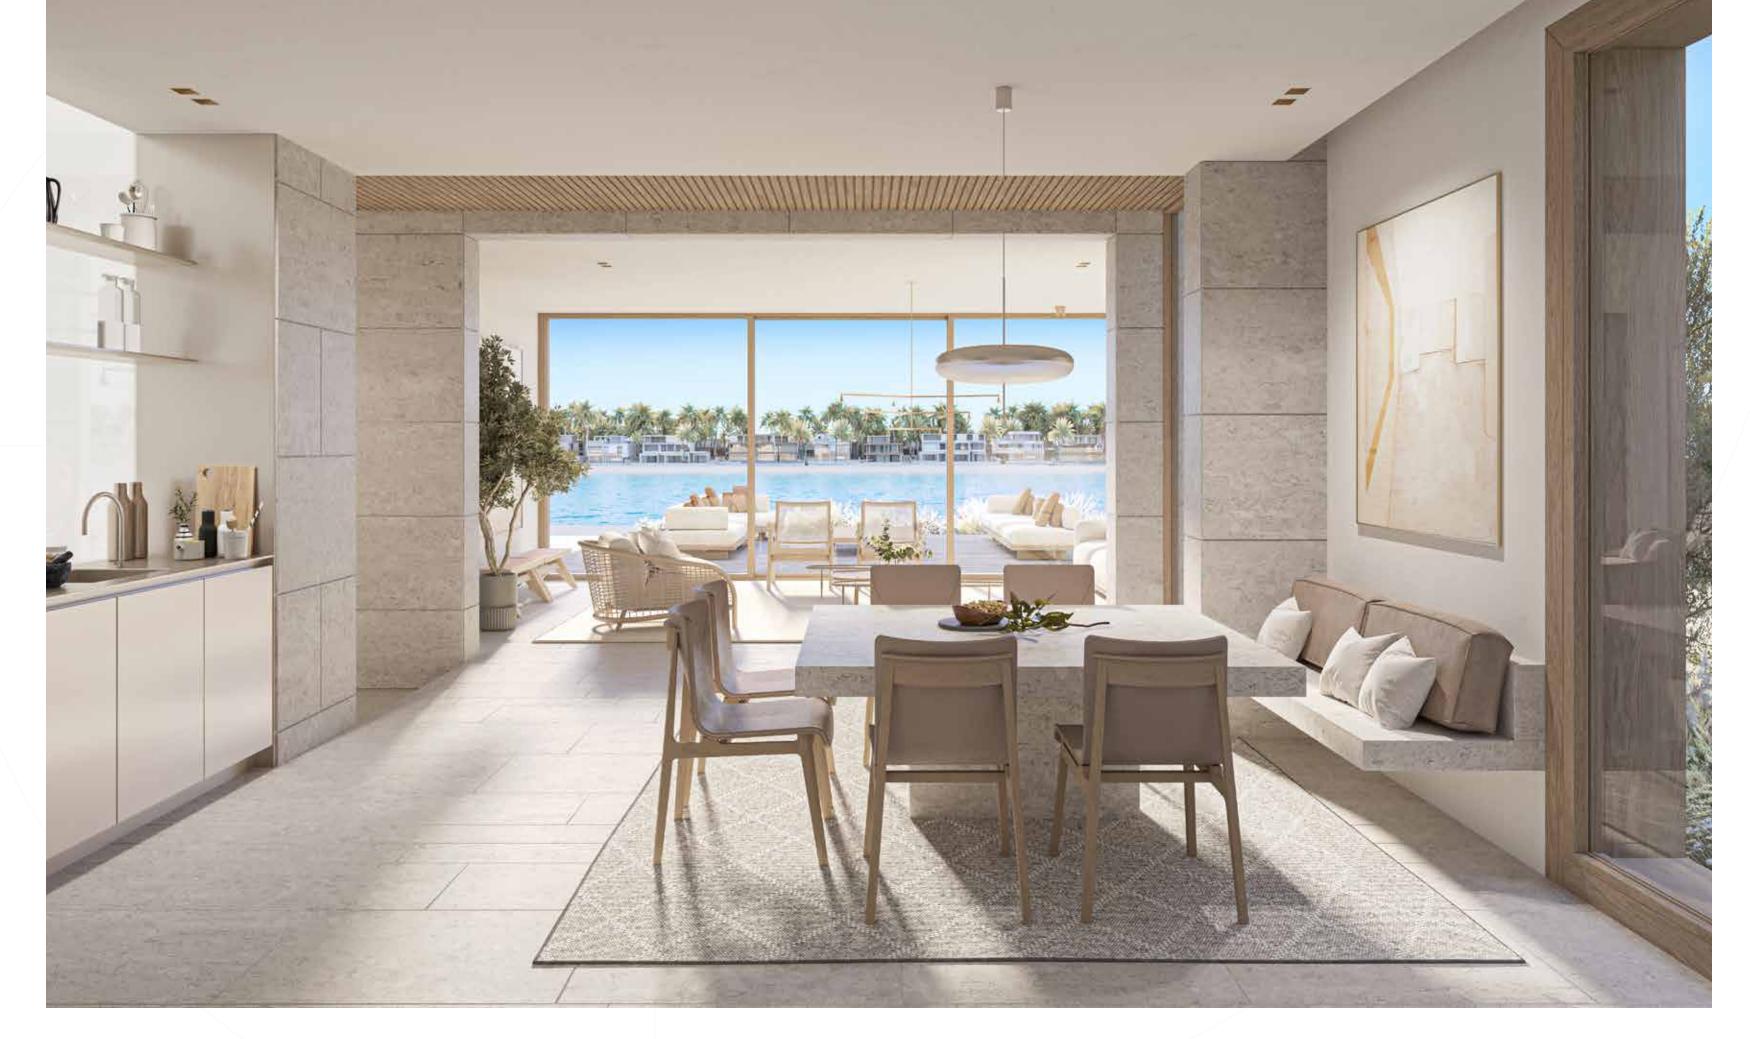

THE LARGE FAMILY DINING ROOM AND SHOW KITCHEN FEATURE

MARVELLOUS LEVELS OF NATURAL LIGHT AND PROVIDE THE IDEAL SPACE FOR

INTIMATE FAMILY GET-TOGETHERS AND DAILY LIFE.

Make this home your own. With its chic, contemporary minimalistic forms, and versatile spaces, you can add your own personal style.