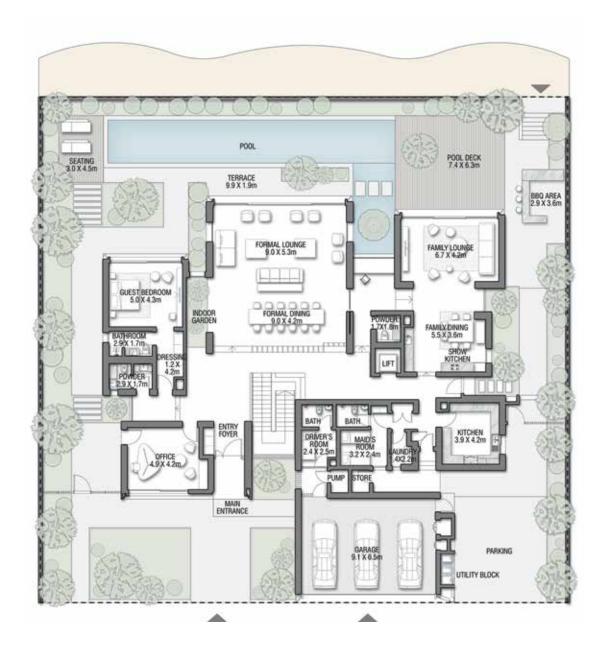

Seven outstanding ensuite bedrooms and a huge variety of relaxing spaces for an incomparable lifestyle, where you can be inspired intellectually and emotionally in every single moment. The Coral collection provides, in addition to the family room, a formal living space on the ground floor. A double maid's room is offered, as well as provision for a guard's house. Each space is designed to suit a variety of lifestyles and to offer comfort and service with ease to all residents.

GROUND FLOOR

SECOND FLOOR

FIRST FLOOR

VILLA

#### 7 BEDROOMS + FORMAL AND FAMILY LOUNGES + OFFICE + ROOF LOUNGE AND TERRACE

| FLOOR TYPE                       | SQ. M.   | SQ. FT.   |
|----------------------------------|----------|-----------|
| Ground Floor                     | 421.51   | 4,537.10  |
| Balcony / Terrace / Porch-GF     | 7.24     | 77.93     |
| First Floor Area                 | 328.33   | 3,534.11  |
| Balcony / Terrace – First Floor  | 26.35    | 283.63    |
| Second Floor Area                | 138.29   | 1,488.54  |
| Balcony / Terrace – Second Floor | 35.84    | 385.78    |
| Garage - Covered                 | 85.00    | 914.93    |
| TOTAL BUILT-UP AREA              | 1,042.56 | 11,222.02 |
|                                  |          |           |
| Garage with Pergola              | 0.0      | 0.0       |
| TOTAL AREA                       | 1,042.56 | 11,222.02 |