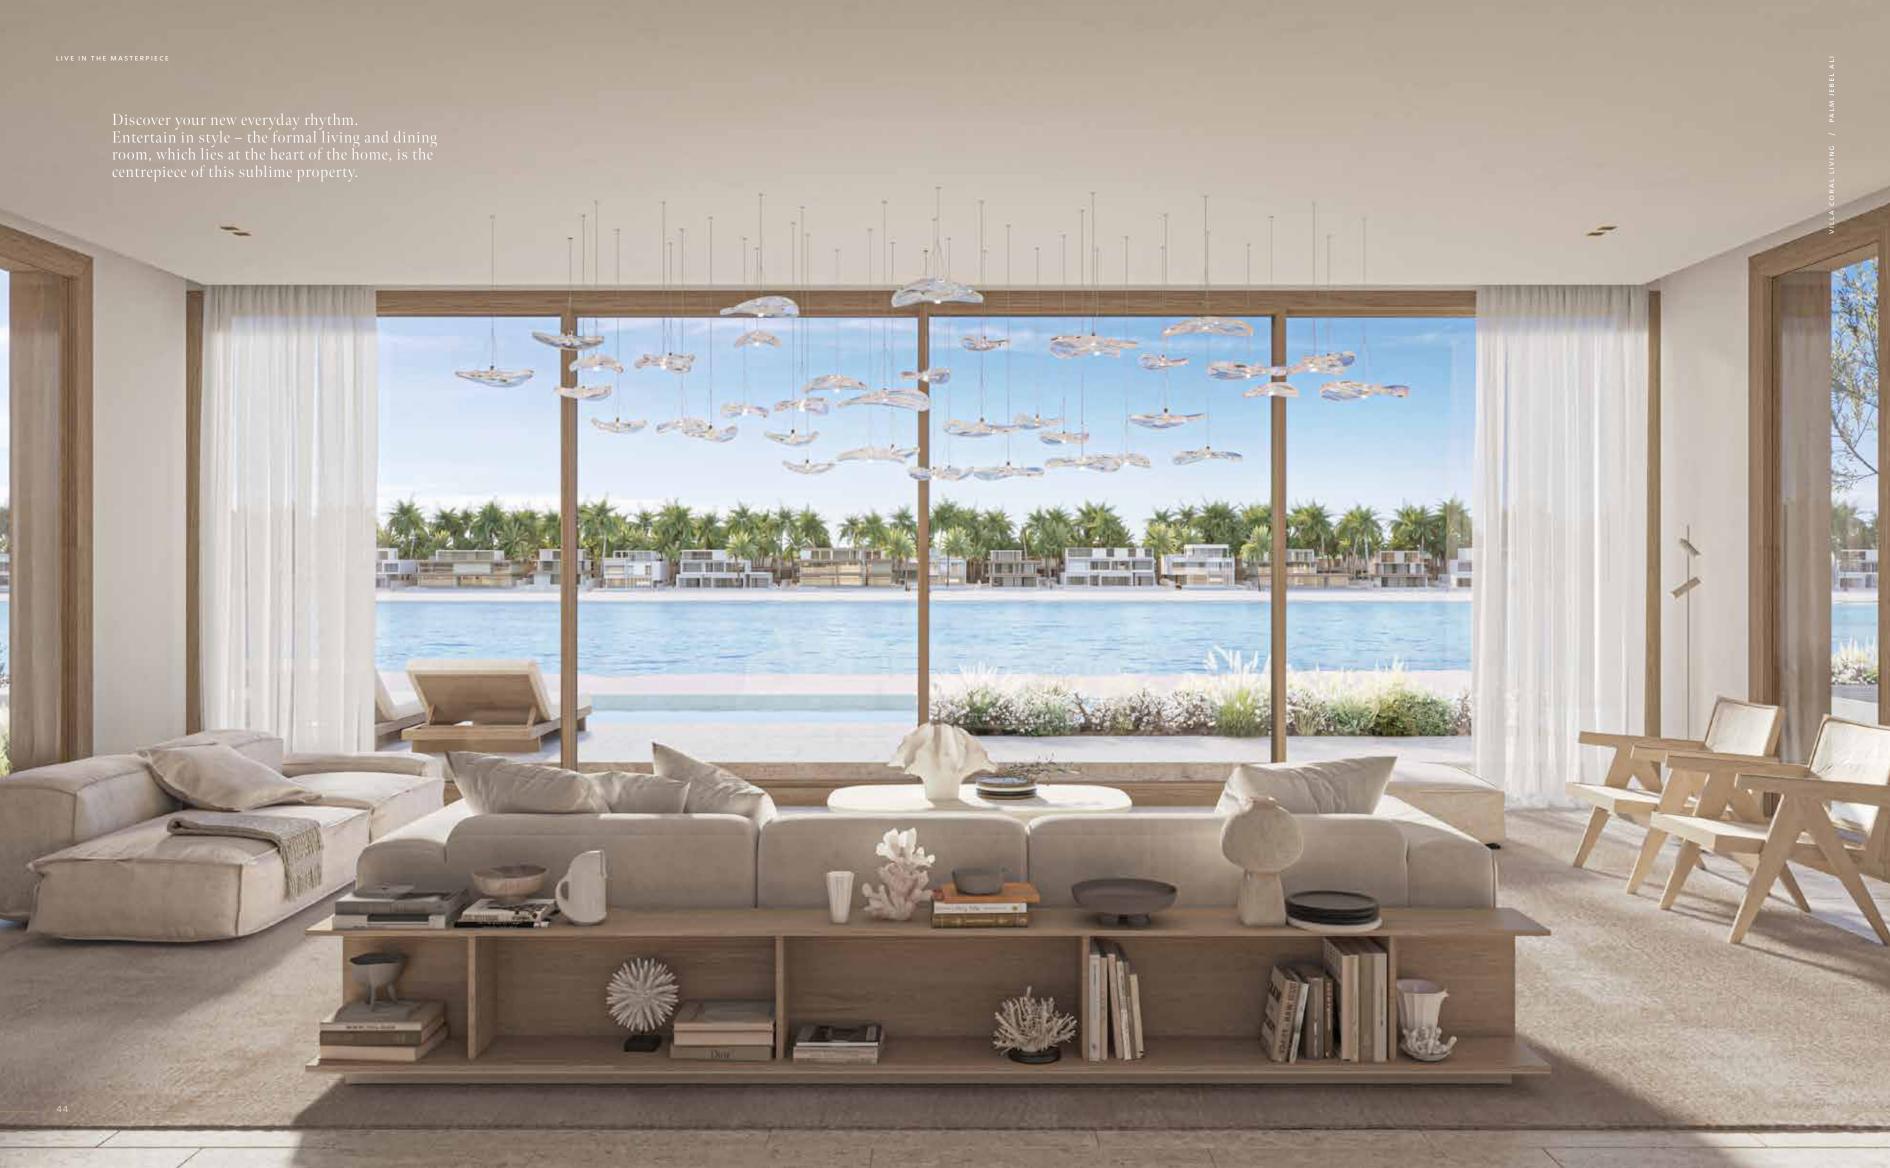

#### A HOME IN TUNE WITH ITS ENVIRONMENT.

From the sophisticated home office off the foyer to the breathtaking formal dining room at the heart of the home, the space unfolds gradually, allowing you to enjoy enhanced levels of privacy.

IN ADDITION TO OFFERING STUNNING WATER VIEWS, THE SPACIOUS AND OPEN-PLAN FORMAL LIVING SPACE IS BRIGHT AND AIRY, SHOWCASING THE STRIKING CANTILEVERED STAIRCASE THAT FLOATS ABOVE THE ENTRANCE.

CORAL AND WATER: A PERFECT NATURAL BALANCE.