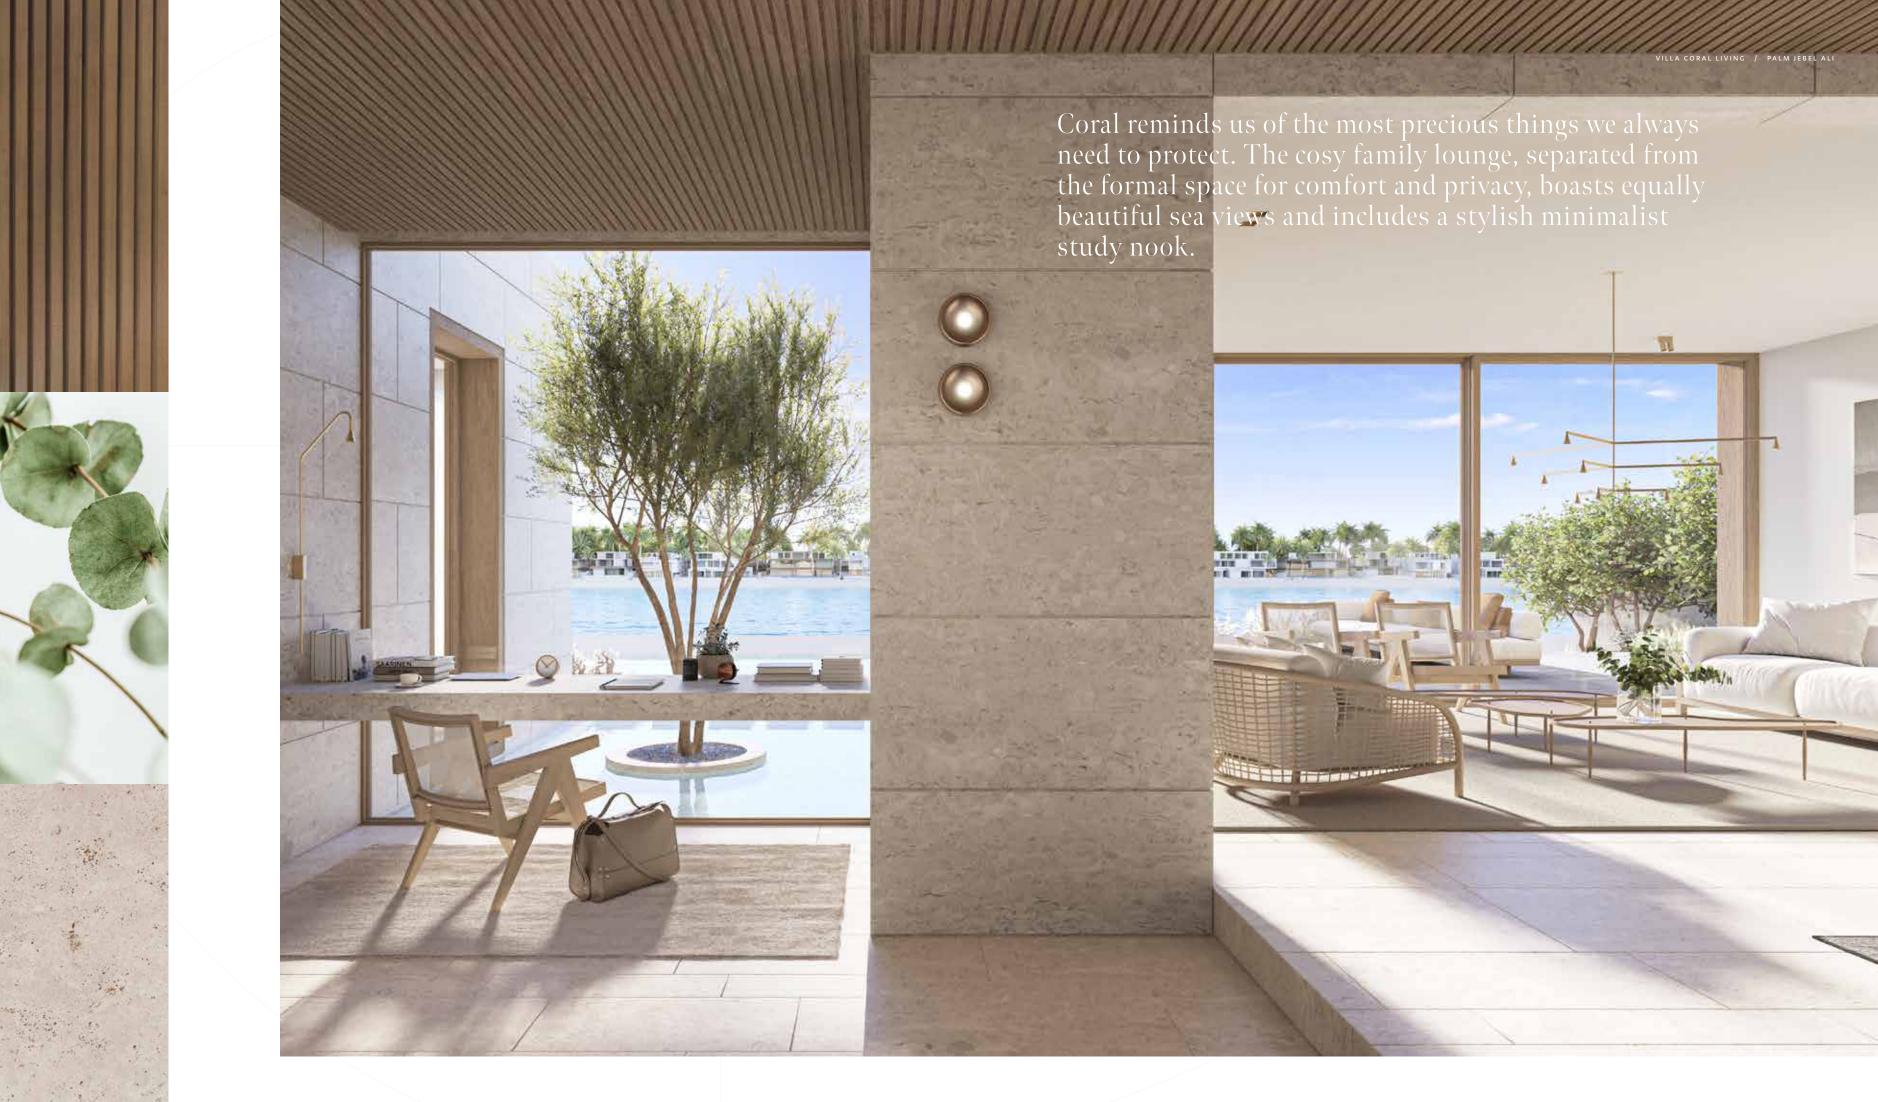

#### A HOME IN TUNE WITH ITS ENVIRONMENT.

From the sophisticated home office off the foyer to the breathtaking formal dining room at the heart of the home, the space unfolds gradually, allowing you to enjoy enhanced levels of privacy.

IN ADDITION TO OFFERING STUNNING WATER VIEWS, THE SPACIOUS AND OPEN-PLAN FORMAL LIVING SPACE IS BRIGHT AND AIRY, SHOWCASING THE STRIKING CANTILEVERED STAIRCASE THAT FLOATS ABOVE THE ENTRANCE.

CORAL AND WATER: A PERFECT NATURAL BALANCE.