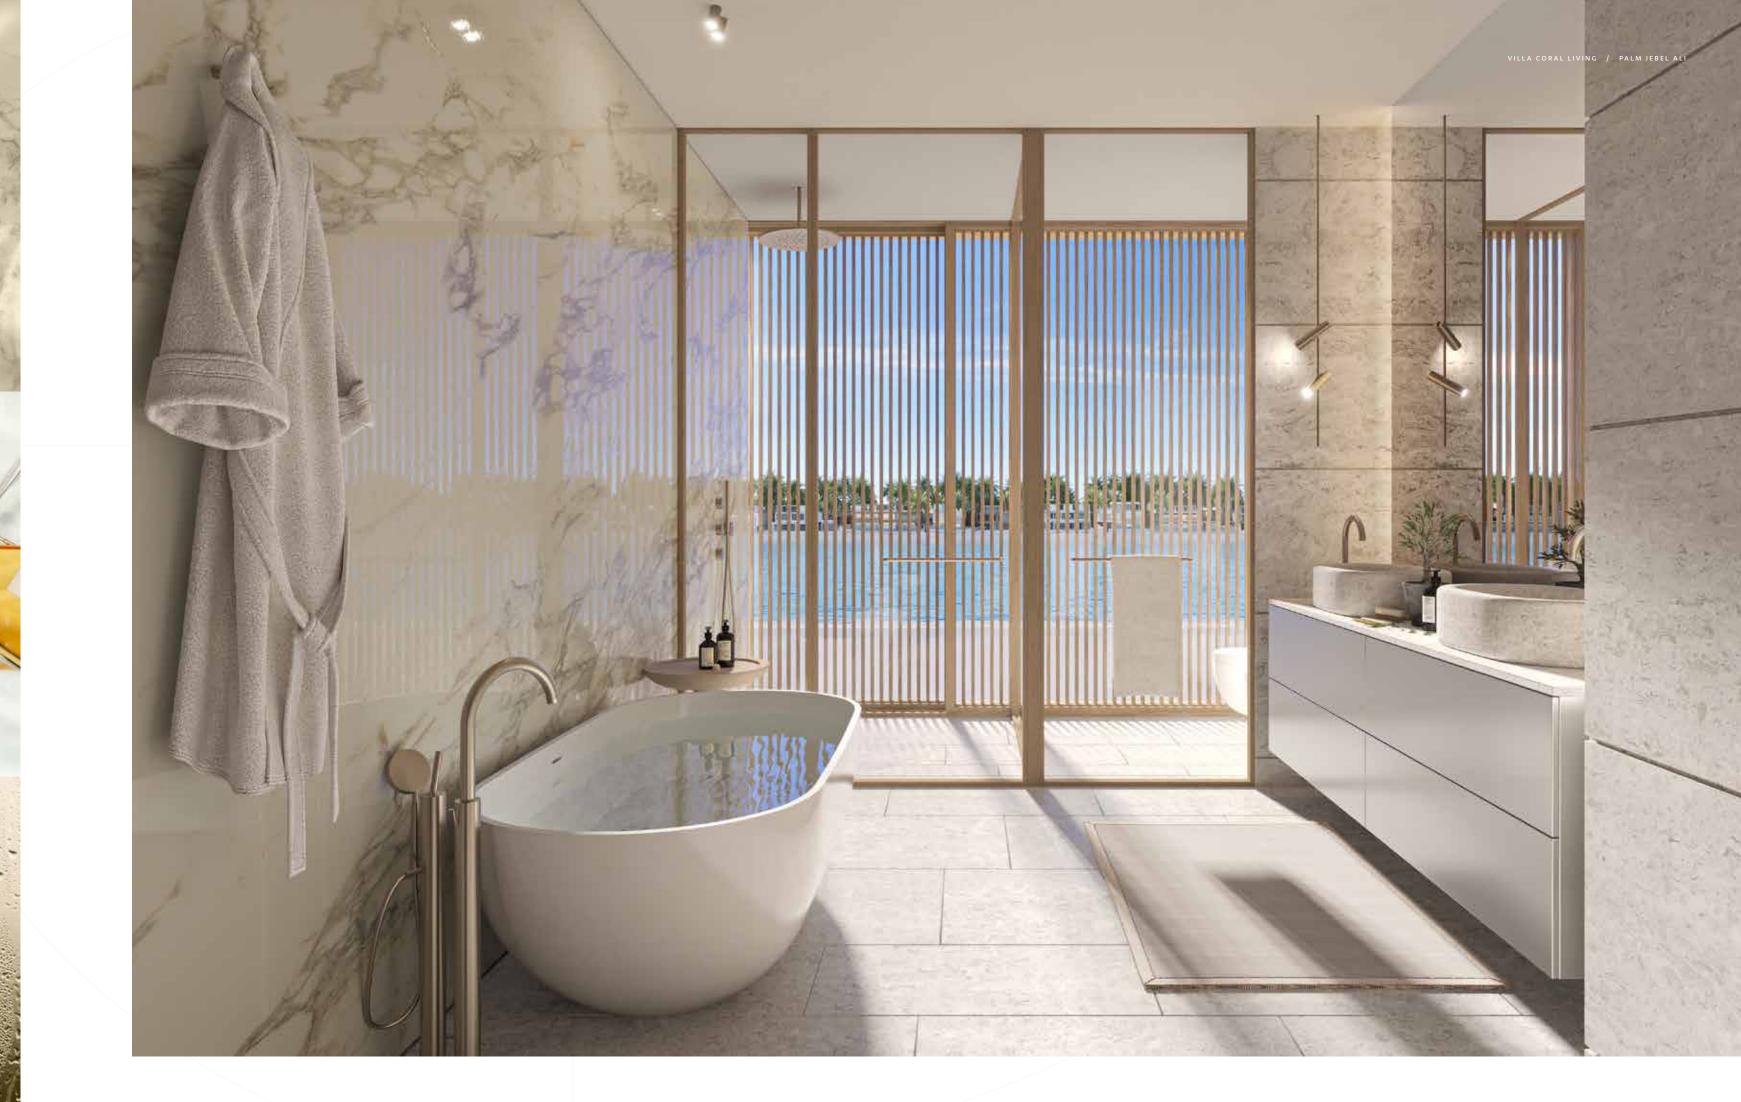

#### A HOME IN TUNE WITH ITS ENVIRONMENT.

From the sophisticated home office off the foyer to the breathtaking formal dining room at the heart of the home, the space unfolds gradually, allowing you to enjoy enhanced levels of privacy.

IN ADDITION TO OFFERING STUNNING WATER VIEWS, THE SPACIOUS AND OPEN-PLAN FORMAL LIVING SPACE IS BRIGHT AND AIRY, SHOWCASING THE STRIKING CANTILEVERED STAIRCASE THAT FLOATS ABOVE THE ENTRANCE.

CORAL AND WATER: A PERFECT NATURAL BALANCE.

THE LARGE FAMILY DINING ROOM AND SHOW KITCHEN FEATURE

MARVELLOUS LEVELS OF NATURAL LIGHT AND PROVIDE THE IDEAL SPACE FOR

INTIMATE FAMILY GET-TOGETHERS AND DAILY LIFE.

Make this home your own. With its chic, contemporary minimalistic forms, and versatile spaces, you can add your own personal style.

PERFECTLY BALANCED.

The distinct design of this property balances formal and private areas, contemporary and vernacular architectural elements, and both cool and warm natural materials to create an utterly captivating and harmonious home, perfectly in tune with its surroundings. Residents will feel as if they are a part of the nature surrounding them, like the coral in its natural habitat. Every day will be a voyage to discover new, regenerated happiness.