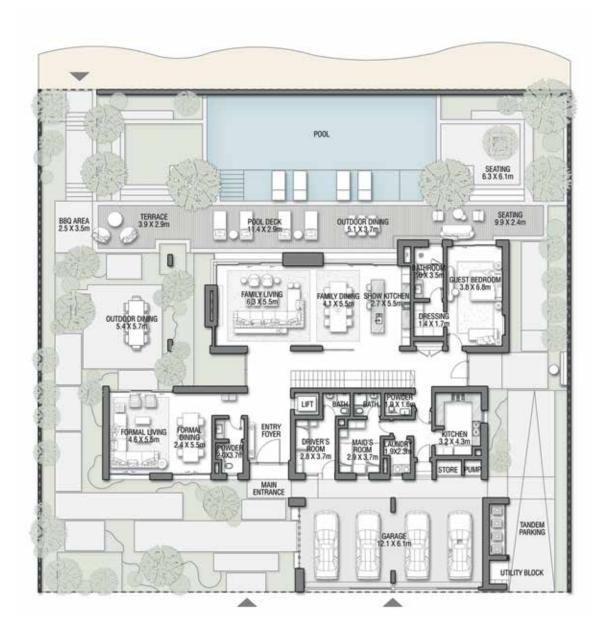

GROUND FLOOR

SECOND FLOOR

FIRST FLOOR

VILLA

## C R A N B E R R Y S K Y

Coral Villas Collection

G + 2

#### 7 BEDROOMS + FORMAL AND FAMILY LOUNGES + LIBRARY + ROOF LOUNGE AND TERRACE

| FLOOR TYPE                       | SQ. M.   | SQ. FT.   |
|----------------------------------|----------|-----------|
| Ground Floor                     | 317.95   | 3,422.39  |
| Balcony / Terrace / Porch-GF     | 4.12     | 44.35     |
| First Floor Area                 | 378.33   | 4,072.31  |
| Balcony / Terrace – First Floor  | 72.09    | 775.97    |
| Second Floor Area                | 155.42   | 1,672.93  |
| Balcony / Terrace – Second Floor | 50.18    | 540.13    |
| Garage - Covered                 | 85.45    | 919.78    |
| TOTAL BUILT-UP AREA              | 1,063.54 | 11,447.85 |
|                                  |          |           |
| Garage with Pergola              | 0.0      | 0.0       |
| TOTAL AREA                       | 1,063.54 | 11,447.85 |