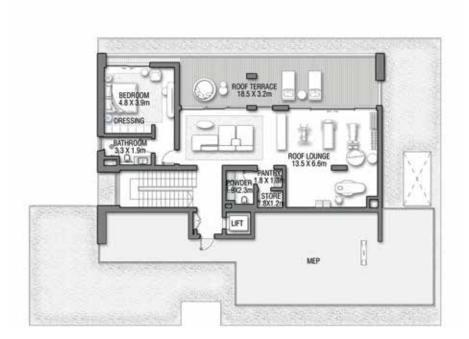

GROUND FLOOR

SECOND FLOOR

FIRST FLOOR

VILLA

## C R A N B E R R Y S K Y

Coral Villas Collection

G + 2

#### 7 BEDROOMS + FORMAL AND FAMILY LOUNGES + LIBRARY + ROOF LOUNGE AND TERRACE

| FLOOR TYPE                       | SQ. M.   | SQ. FT.   |
|----------------------------------|----------|-----------|
| Ground Floor                     | 317.95   | 3,422.39  |
| Balcony / Terrace / Porch-GF     | 4.12     | 44.35     |
| First Floor Area                 | 378.33   | 4,072.31  |
| Balcony / Terrace – First Floor  | 72.09    | 775.97    |
| Second Floor Area                | 155.42   | 1,672.93  |
| Balcony / Terrace – Second Floor | 50.18    | 540.13    |
| Garage - Covered                 | 85.45    | 919.78    |
| TOTAL BUILT-UP AREA              | 1,063.54 | 11,447.85 |
|                                  |          |           |
| Garage with Pergola              | 0.0      | 0.0       |
| TOTAL AREA                       | 1,063.54 | 11,447.85 |