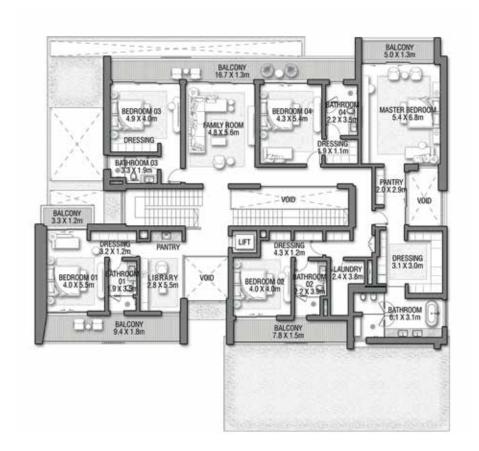

GROUND FLOOR

SECOND FLOOR

FIRST FLOOR

VILLA

## C R A N B E R R Y S K Y

Coral Villas Collection

G + 2

#### 7 BEDROOMS + FORMAL AND FAMILY LOUNGES + LIBRARY + ROOF LOUNGE AND TERRACE

| FLOOR TYPE                       | SQ. M.   | SQ. FT.   |
|----------------------------------|----------|-----------|
| Ground Floor                     | 317.95   | 3,422.39  |
| Balcony / Terrace / Porch-GF     | 4.12     | 44.35     |
| First Floor Area                 | 378.33   | 4,072.31  |
| Balcony / Terrace – First Floor  | 72.09    | 775.97    |
| Second Floor Area                | 155.42   | 1,672.93  |
| Balcony / Terrace – Second Floor | 50.18    | 540.13    |
| Garage - Covered                 | 85.45    | 919.78    |
| TOTAL BUILT-UP AREA              | 1,063.54 | 11,447.85 |
|                                  |          |           |
| Garage with Pergola              | 0.0      | 0.0       |
| TOTAL AREA                       | 1,063.54 | 11,447.85 |