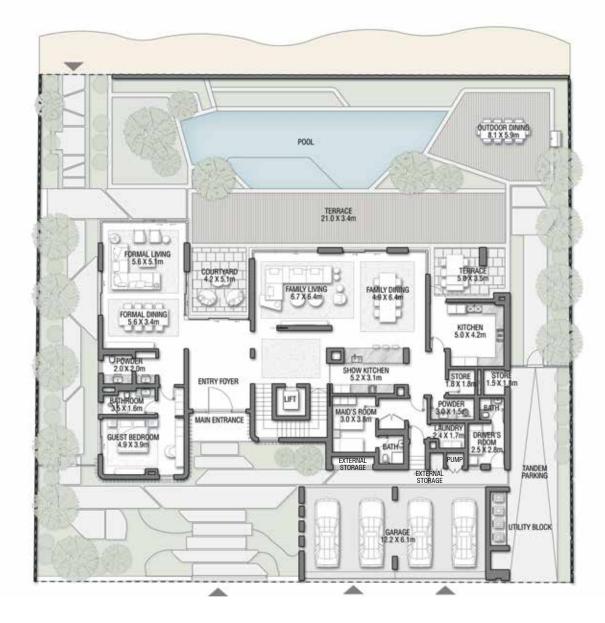

GROUND FLOOR

SECOND FLOOR

FIRST FLOOR

VILLA

#### 7 BEDROOMS + FORMAL AND FAMILY LOUNGES + ROOF LOUNGE AND TERRACE

| FLOOR TYPE                       | SQ. M.   | SQ. FT.   |
|----------------------------------|----------|-----------|
| Ground Floor                     | 353.21   | 3,801.92  |
| Balcony / Terrace / Porch-GF     | 20.94    | 225.40    |
| First Floor Area                 | 347.64   | 3,741.97  |
| Balcony / Terrace – First Floor  | 74.18    | 798.47    |
| Second Floor Area                | 157.93   | 1,699.94  |
| Balcony / Terrace – Second Floor | 75.18    | 809.23    |
| Garage – Covered                 | 86.45    | 930.54    |
| TOTAL BUILT-UP AREA              | 1,115.53 | 12,007.46 |
|                                  |          |           |
| Garage with Pergola              | 0.0      | 0.0       |
| TOTAL AREA                       | 1,115.53 | 12,007.46 |