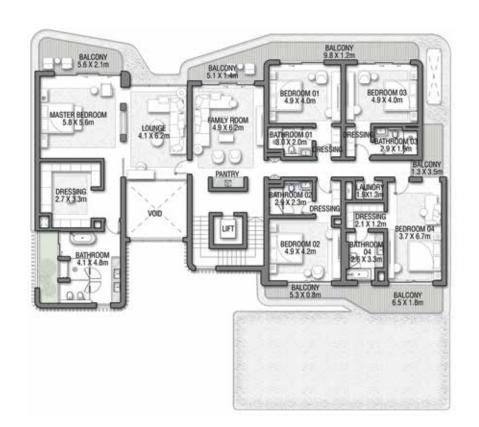

GROUND FLOOR

SECOND FLOOR

FIRST FLOOR

VILLA

#### 7 BEDROOMS + FORMAL AND FAMILY LOUNGES + ROOF LOUNGE AND TERRACE

| FLOOR TYPE                       | SQ. M.   | SQ. FT.   |
|----------------------------------|----------|-----------|
| Ground Floor                     | 353.21   | 3,801.92  |
| Balcony / Terrace / Porch-GF     | 20.94    | 225.40    |
| First Floor Area                 | 347.64   | 3,741.97  |
| Balcony / Terrace – First Floor  | 74.18    | 798.47    |
| Second Floor Area                | 157.93   | 1,699.94  |
| Balcony / Terrace – Second Floor | 75.18    | 809.23    |
| Garage – Covered                 | 86.45    | 930.54    |
| TOTAL BUILT-UP AREA              | 1,115.53 | 12,007.46 |
|                                  |          |           |
| Garage with Pergola              | 0.0      | 0.0       |
| TOTAL AREA                       | 1,115.53 | 12,007.46 |