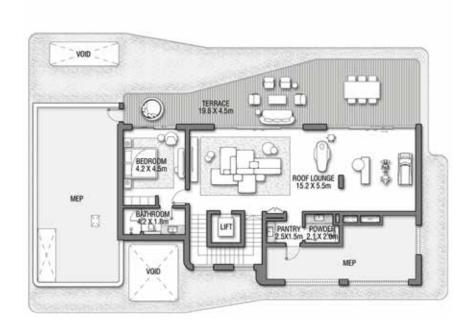

GROUND FLOOR

SECOND FLOOR

FIRST FLOOR

VILLA

#### 7 BEDROOMS + FORMAL AND FAMILY LOUNGES + ROOF LOUNGE AND TERRACE

| FLOOR TYPE                       | SQ. M.   | SQ. FT.   |
|----------------------------------|----------|-----------|
| Ground Floor                     | 353.21   | 3,801.92  |
| Balcony / Terrace / Porch-GF     | 20.94    | 225.40    |
| First Floor Area                 | 347.64   | 3,741.97  |
| Balcony / Terrace – First Floor  | 74.18    | 798.47    |
| Second Floor Area                | 157.93   | 1,699.94  |
| Balcony / Terrace – Second Floor | 75.18    | 809.23    |
| Garage – Covered                 | 86.45    | 930.54    |
| TOTAL BUILT-UP AREA              | 1,115.53 | 12,007.46 |
|                                  |          |           |
| Garage with Pergola              | 0.0      | 0.0       |
| TOTAL AREA                       | 1,115.53 | 12,007.46 |