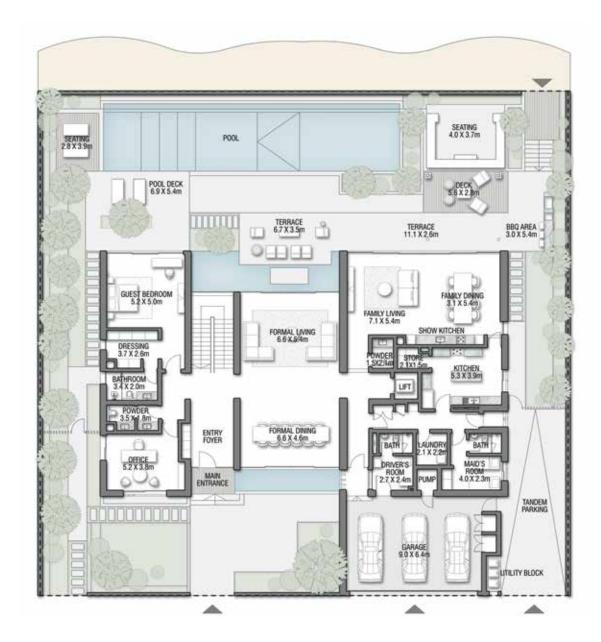

A graceful lifestyle awaits you in this beautiful waterfront home.

GROUND FLOOR

SECOND FLOOR

FIRST FLOOR

VILLA

## PORCELAIN ROSES

Coral Villas Collection

G + 2

#### 7 BEDROOMS + FORMAL AND FAMILY LOUNGES + OFFICE + ROOF LOUNGE AND TERRACE

| FLOOR TYPE                       | SQ. M.   | SQ. FT.   |
|----------------------------------|----------|-----------|
| Ground Floor                     | 383.32   | 4,126.02  |
| Balcony / Terrace / Porch-GF     | 2.01     | 21.64     |
| First Floor Area                 | 346.46   | 3,729.26  |
| Balcony / Terrace – First Floor  | 25.64    | 275.99    |
| Second Floor Area                | 161.19   | 1,735.03  |
| Balcony / Terrace – Second Floor | 75.32    | 810.74    |
| Garage - Covered                 | 77.30    | 832.05    |
| TOTAL BUILT-UP AREA              | 1,071.24 | 11,530.73 |
|                                  |          |           |
| Garage with Pergola              | 0.0      | 0.0       |
| TOTAL AREA                       | 1,071.24 | 11,530.73 |