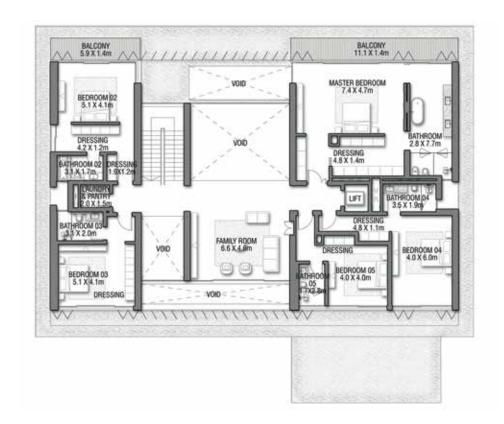

A graceful lifestyle awaits you in this beautiful waterfront home.

GROUND FLOOR

SECOND FLOOR

FIRST FLOOR

VILLA

## PORCELAIN ROSES

Coral Villas Collection

G + 2

#### 7 BEDROOMS + FORMAL AND FAMILY LOUNGES + OFFICE + ROOF LOUNGE AND TERRACE

| FLOOR TYPE                       | SQ. M.   | SQ. FT.   |
|----------------------------------|----------|-----------|
| Ground Floor                     | 383.32   | 4,126.02  |
| Balcony / Terrace / Porch-GF     | 2.01     | 21.64     |
| First Floor Area                 | 346.46   | 3,729.26  |
| Balcony / Terrace – First Floor  | 25.64    | 275.99    |
| Second Floor Area                | 161.19   | 1,735.03  |
| Balcony / Terrace – Second Floor | 75.32    | 810.74    |
| Garage - Covered                 | 77.30    | 832.05    |
| TOTAL BUILT-UP AREA              | 1,071.24 | 11,530.73 |
|                                  |          |           |
| Garage with Pergola              | 0.0      | 0.0       |
| TOTAL AREA                       | 1,071.24 | 11,530.73 |