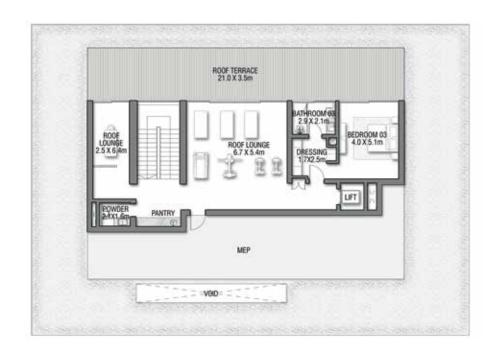

A graceful lifestyle awaits you in this beautiful waterfront home.

GROUND FLOOR

SECOND FLOOR

FIRST FLOOR

VILLA

## PORCELAIN ROSES

Coral Villas Collection

G + 2

#### 7 BEDROOMS + FORMAL AND FAMILY LOUNGES + OFFICE + ROOF LOUNGE AND TERRACE

| FLOOR TYPE                       | SQ. M.   | SQ. FT.   |
|----------------------------------|----------|-----------|
| Ground Floor                     | 383.32   | 4,126.02  |
| Balcony / Terrace / Porch-GF     | 2.01     | 21.64     |
| First Floor Area                 | 346.46   | 3,729.26  |
| Balcony / Terrace – First Floor  | 25.64    | 275.99    |
| Second Floor Area                | 161.19   | 1,735.03  |
| Balcony / Terrace – Second Floor | 75.32    | 810.74    |
| Garage - Covered                 | 77.30    | 832.05    |
| TOTAL BUILT-UP AREA              | 1,071.24 | 11,530.73 |
|                                  |          |           |
| Garage with Pergola              | 0.0      | 0.0       |
| TOTAL AREA                       | 1,071.24 | 11,530.73 |