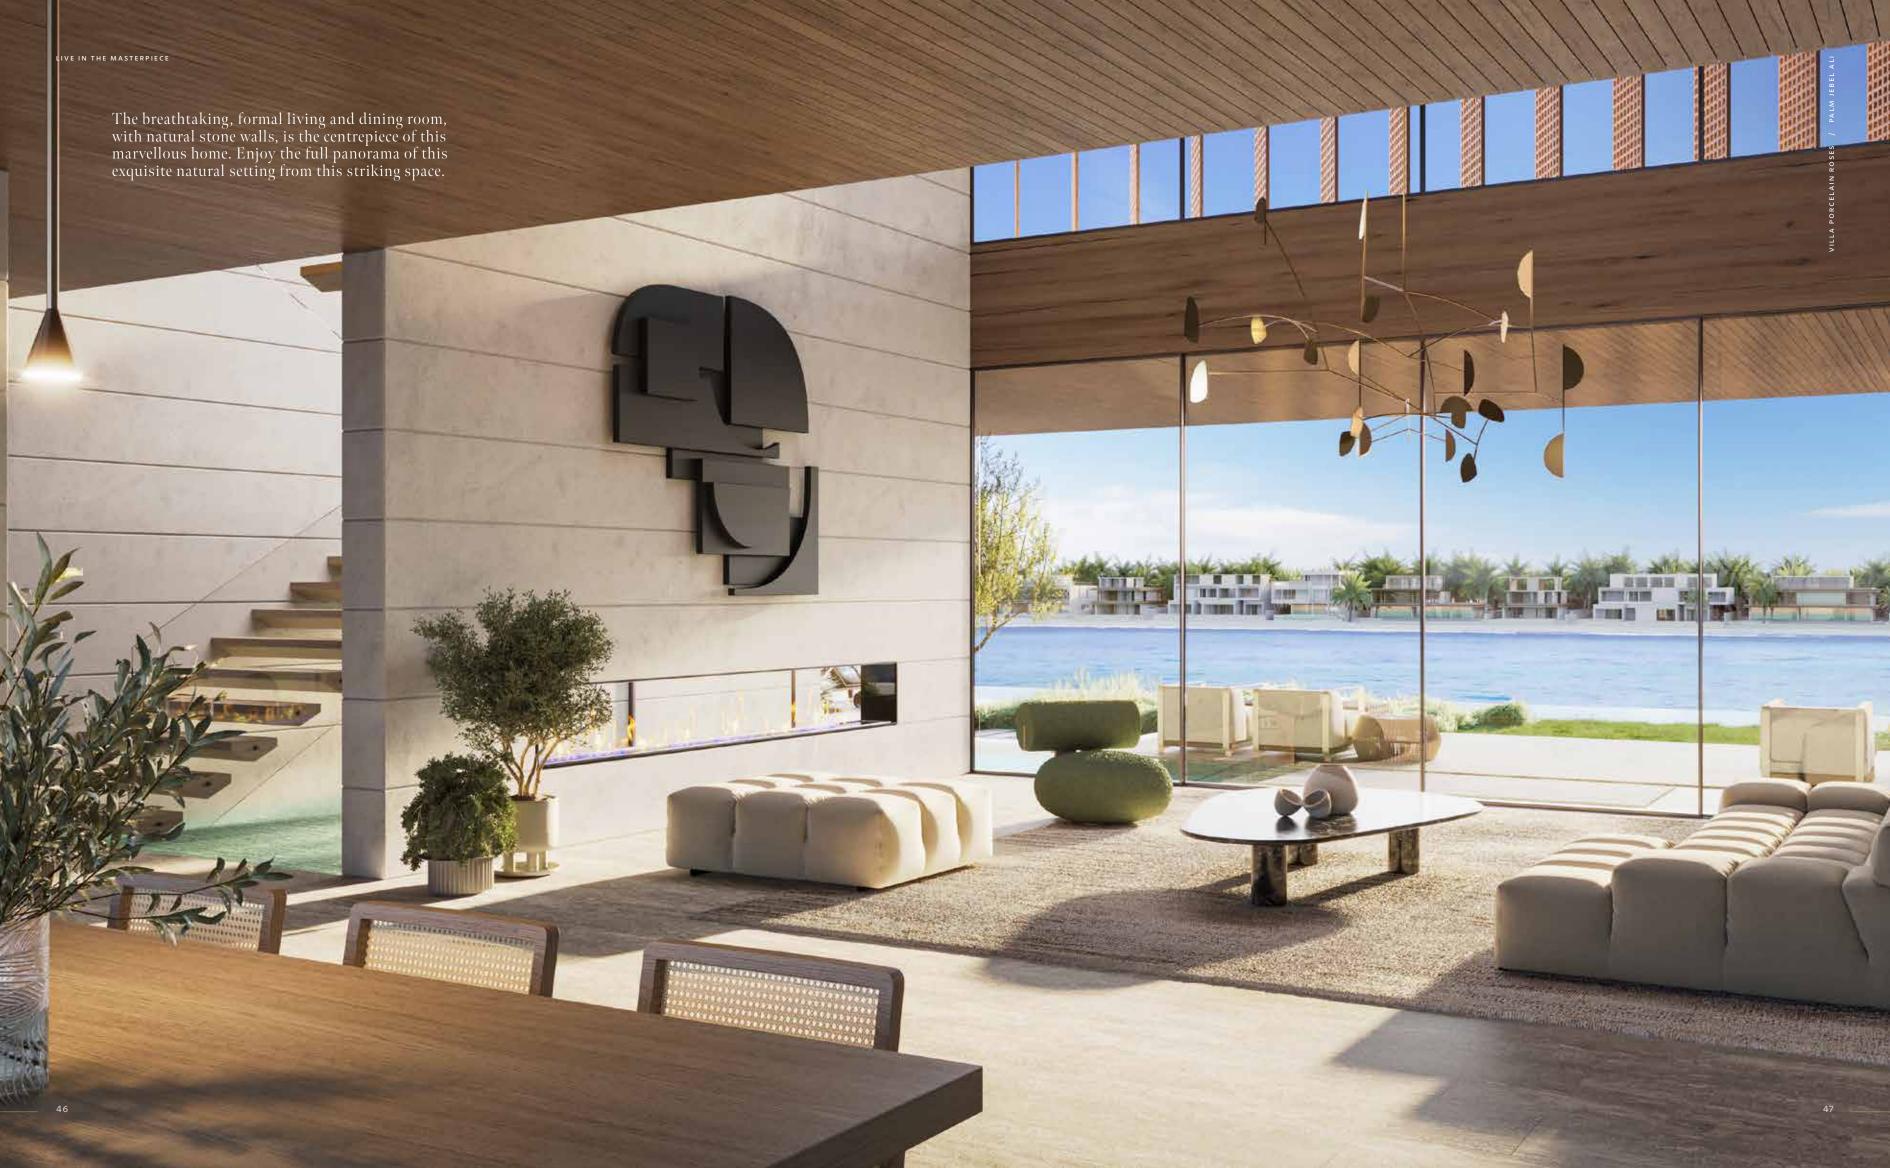

## NATURALLY, ASTATEMENT

LUXURY DESIGN AND NATURAL MATERIALS
COME TOGETHER IN PERFECT HARMONY IN
THIS ELEGANT VILLA.

A true design statement is made in this grand residence. The delicacy of porcelain meets the beauty and charm of a rose in this timeless design. Admire the crafted details and glossy finishes of each spectacular space whilst the fragrant, floral scents of the flourishing garden surround you.

The lavish interiors and the exterior garden of this inspired residence are seamlessly connected. This is a naturally beautiful home that sparks joy. Find yourself in awe of the blue sea, the sparkling sands and the green gardens as you live surrounded by the beauty of nature.

Relax in total comfort in the privacy of sophisticated layered spaces with separate formal and informal rooms inspired by local tradition.

WARM NATURAL MATERIALS AND FRESH WATER VIEWS.

This elegant waterfront property includes both formal and family living and dining areas, a home office, a guest suite, outdoor terraces and a spectacular roof lounge with a terrace. A series of naturally elegant spaces in which you can enjoy a luxurious lifestyle in perfect harmony with nature. Explore the property as each illuminated space unfolds like a flower blossoming in the sun.