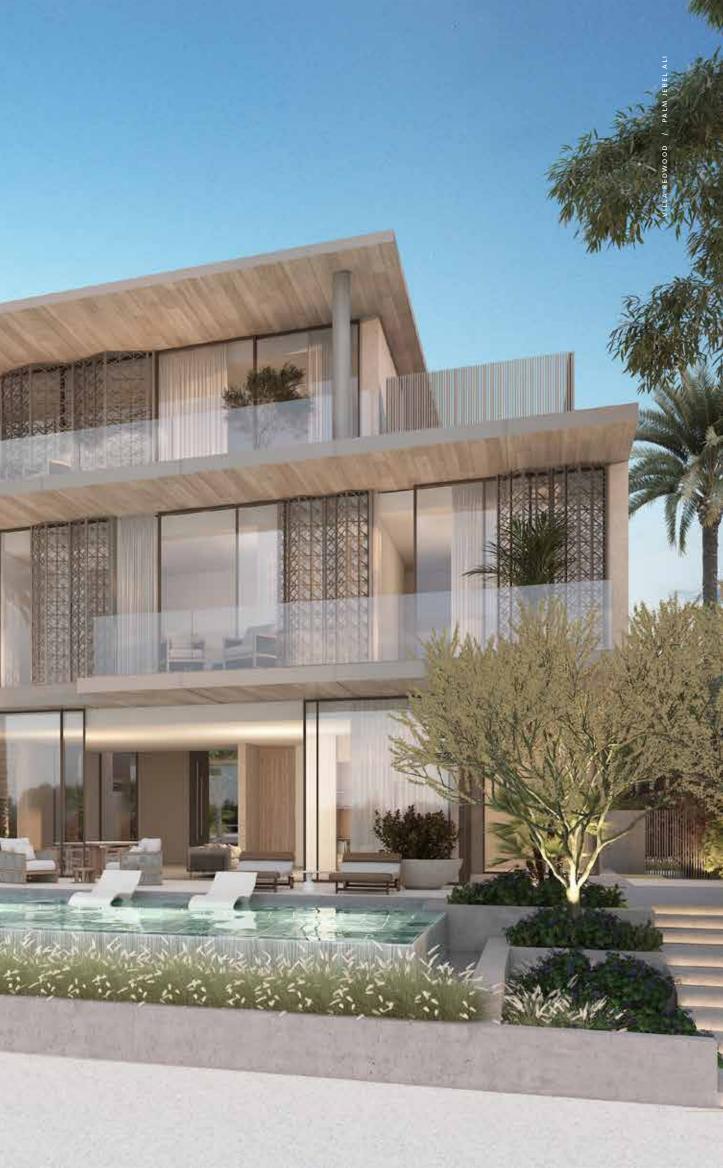

# R E D W O O D

Seven-Bedroom Property

"A nature-inspired villa, layering earthy tones and textures to create a warm and inviting home." LW DESIGN - ARCHITECT

THE FAÇADE OF THIS VILLA INCLUDES INTRICATE ARABESQUE SCREENS FOR ENHANCED SHADE AND PRIVACY.

Surround yourself with nature and feel its calming, restorative effects. Dream of walking through a vibrant, natural forest filled with flourishing, fragrant flora as you explore this beautiful, natureinspired home. Relax and reconnect with the great outdoors as you delight in sumptuous, spacious rooms which extend outwards towards the sea. Quality time spent in this spectacular home will brighten your mood and lifestyle with its peaceful atmosphere of total tranquillity.

### A NATURAL SEASIDE HAVEN

"The villa accentuates the beauty of nature by layering different textures of unfinished stone with fresh timber tones to create an impactful essence of raw tranquillity"

The Distant of