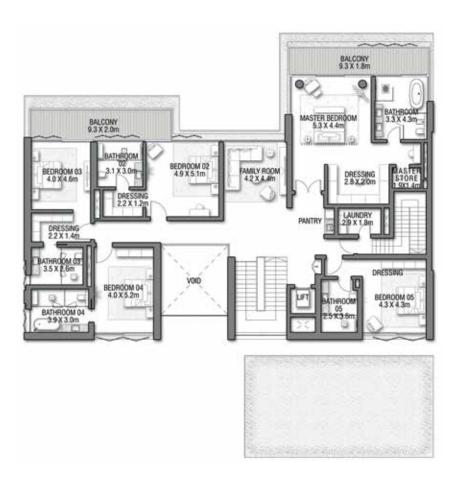

### GROUND FLOOR

Numbers, square footage and floor plans are approximate. Final dimensions, square footage and floor plans may vary and are subject to change without notice. The developer reserves the right to make revisions. Built–Up Area is measured in accordance with Dubai Land Department standards. Plans, artistic renderings, landscaping and images are for illustrative purposes only and are subject to change without notice. Landscape shown is indicative and not provided by the developer. Pool layout and configuration shown on floor plans are for general illustrative purposes only and are not provided by the developer. The Bespoke Edition Option offered to the buyer at additional price will include a standard pool offering.

SECOND FLOOR

FIRST FLOOR