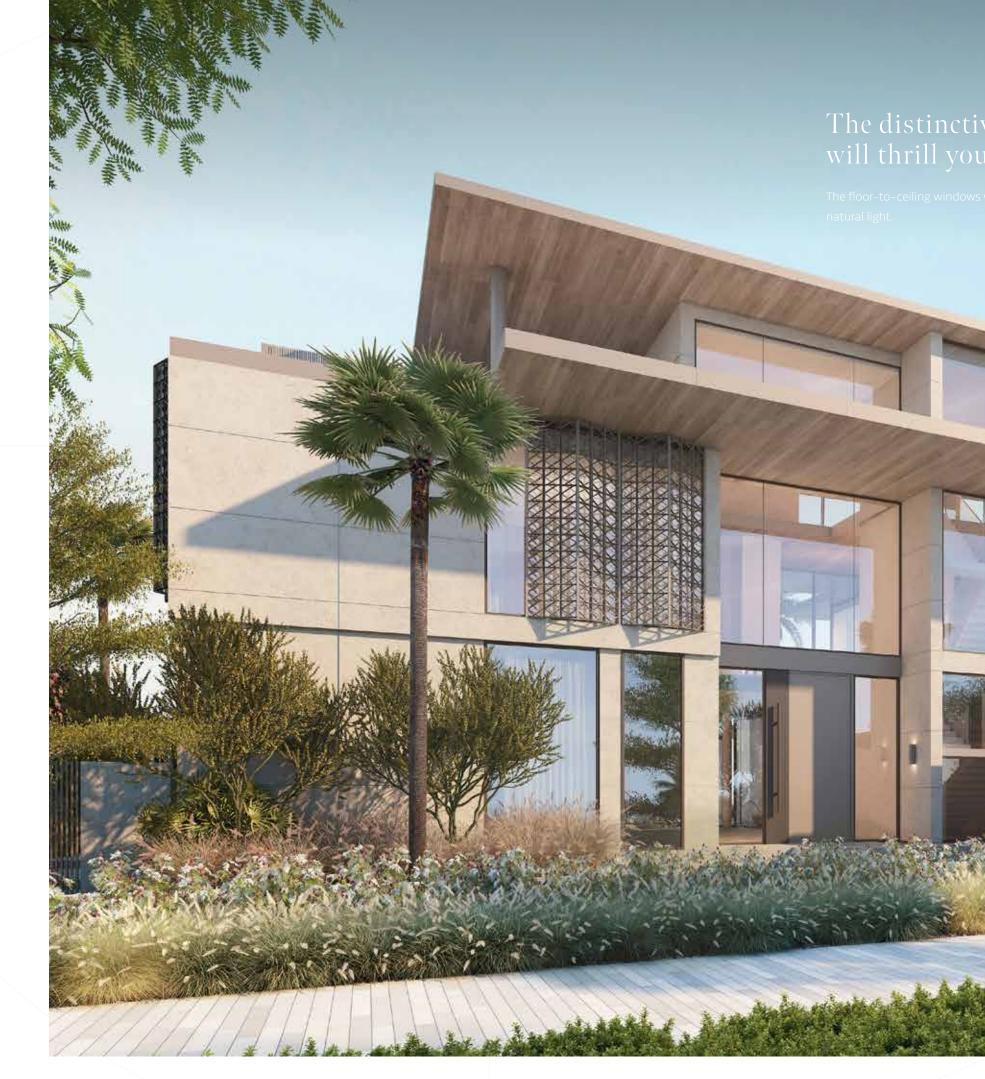

# R E D W O O D

Seven-Bedroom Property

"A nature-inspired villa, layering earthy tones and textures to create a warm and inviting home." LW DESIGN - ARCHITECT

THE FAÇADE OF THIS VILLA INCLUDES INTRICATE ARABESQUE SCREENS FOR ENHANCED SHADE AND PRIVACY.

Surround yourself with nature and feel its calming, restorative effects. Dream of walking through a vibrant, natural forest filled with flourishing, fragrant flora as you explore this beautiful, natureinspired home. Relax and reconnect with the great outdoors as you delight in sumptuous, spacious rooms which extend outwards towards the sea. Quality time spent in this spectacular home will brighten your mood and lifestyle with its peaceful atmosphere of total tranquillity.

# The distinctive design of the impressive façade will thrill you each time you arrive home.

vs will brighten your every day as they fill the home with an abundance of

Soft shades, warm materials, and the finest luxury finishes come together to create a naturally peaceful atmosphere.