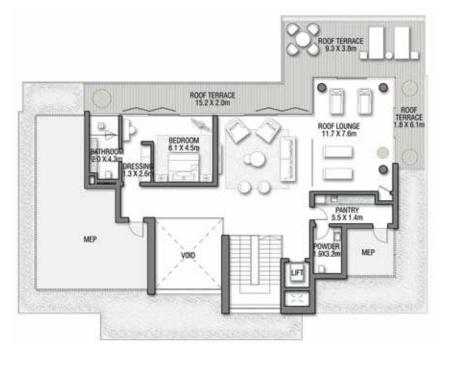

### GROUND FLOOR

Numbers, square footage and floor plans are approximate. Final dimensions, square footage and floor plans may vary and are subject to change without notice. The developer reserves the right to make revisions. Built–Up Area is measured in accordance with Dubai Land Department standards. Plans, artistic renderings, landscaping and images are for illustrative purposes only and are subject to change without notice. Landscape shown is indicative and not provided by the developer. Pool layout and configuration shown on floor plans are for general illustrative purposes only and are not provided by the developer. The Bespoke Edition Option offered to the buyer at additional price will include a standard pool offering.

SECOND FLOOR

FIRST FLOOR