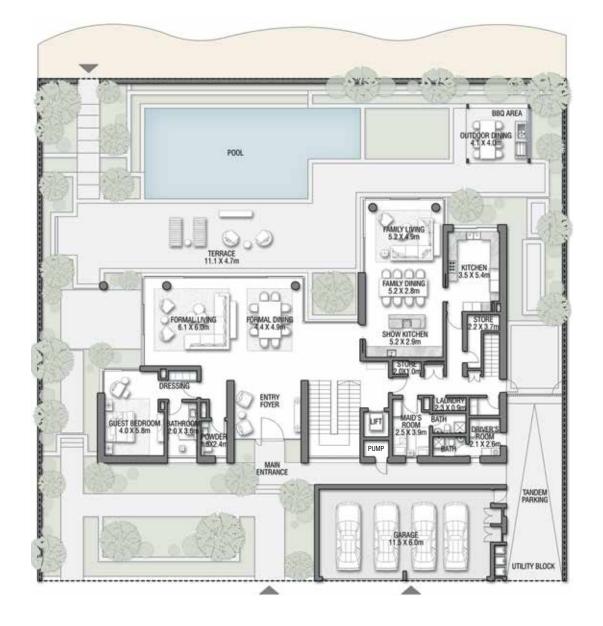

### GROUND FLOOR

Numbers, square footage and floor plans are approximate. Final dimensions, square footage and floor plans may vary and are subject to change without notice. The developer reserves the right to make revisions. Built–Up Area is measured in accordance with Dubai Land Department standards. Plans, artistic renderings, landscaping and images are for illustrative purposes only and are subject to change without notice. Landscape shown is indicative and not provided by the developer. Pool layout and configuration shown on floor plans are for general illustrative purposes only and are not provided by the developer. The Bespoke Edition Option offered to the buyer at additional price will include a standard pool offering.

SECOND FLOOR

FIRST FLOOR

### G + 2

### 7 BEDROOMS + FORMAL AND FAMILY LOUNGES + ROOF LOUNGE AND TERRACE

| FLOOR TYPE                       | SQ. M.   | SQ. FT.   |
|----------------------------------|----------|-----------|
| Ground Floor                     | 343.78   | 3,700.42  |
| Balcony / Terrace / Porch-GF     | 6.44     | 69.32     |
| First Floor Area                 | 373.82   | 4,023.76  |
| Balcony / Terrace – First Floor  | 36.75    | 395.57    |
| Second Floor Area                | 209.40   | 2,253.96  |
| Balcony / Terrace – Second Floor | 78.29    | 842.71    |
| Garage – Covered                 | 81.72    | 879.63    |
| TOTAL BUILT-UP AREA              | 1,130.20 | 12,165.37 |
| Garage with Pergola              | 0.0      | 0.0       |
| TOTAL AREA                       | 1,130.20 | 12,165.37 |