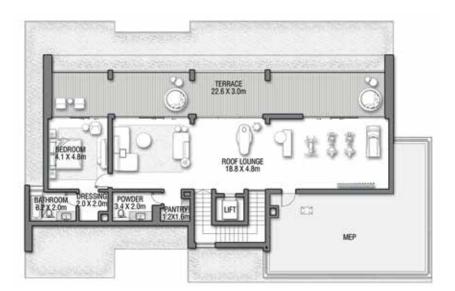

### R U B Y S U N S E T

Coral Villas Collection

G + 2

7 BEDROOMS + FORMAL AND FAMILY LOUNGES + LIBRARY + MEDIA ROOM + ROOF LOUNGE AND TERRACE

| FLOOR TYPE                       | SQ. M.   | SQ. FT.   |
|----------------------------------|----------|-----------|
| Ground Floor                     | 381.38   | 4,105.14  |
| Balcony / Terrace / Porch-GF     | 1.38     | 14.85     |
| First Floor Area                 | 362.65   | 3,903.53  |
| Balcony / Terrace – First Floor  | 60.00    | 645.83    |
| Second Floor Area                | 166.90   | 1,796.50  |
| Balcony / Terrace – Second Floor | 72.71    | 782.64    |
| Garage - Covered                 | 84.26    | 906.97    |
| TOTAL BUILT-UP AREA              | 1,129.28 | 12,155.47 |
|                                  |          |           |
| Garage with Pergola              | 0.0      | 0.0       |
| TOTAL AREA                       | 1,129.28 | 12,155.47 |