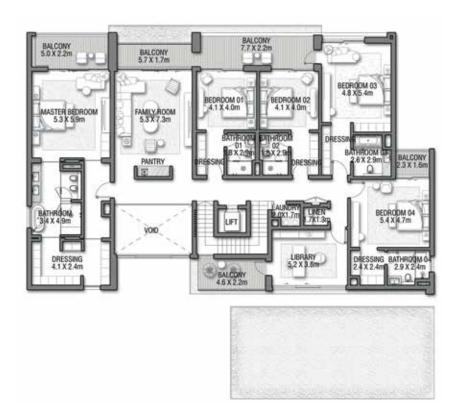

Seven outstanding ensuite bedrooms and a huge variety of relaxing spaces for an incomparable lifestyle, where you can be inspired intellectually and emotionally in every single moment. The Coral collection provides, in addition to the family room, a formal living space on the ground floor. A double maid's room is offered, as well as provision for a guard's house. Each space is designed to suit a variety of lifestyles and to offer comfort and service with ease to all residents.

### R U B Y S U N S E T

Coral Villas Collection

G + 2

7 BEDROOMS + FORMAL AND FAMILY LOUNGES + LIBRARY + MEDIA ROOM + ROOF LOUNGE AND TERRACE

| FLOOR TYPE                       | SQ. M.   | SQ. FT.   |
|----------------------------------|----------|-----------|
| Ground Floor                     | 381.38   | 4,105.14  |
| Balcony / Terrace / Porch-GF     | 1.38     | 14.85     |
| First Floor Area                 | 362.65   | 3,903.53  |
| Balcony / Terrace – First Floor  | 60.00    | 645.83    |
| Second Floor Area                | 166.90   | 1,796.50  |
| Balcony / Terrace – Second Floor | 72.71    | 782.64    |
| Garage - Covered                 | 84.26    | 906.97    |
| TOTAL BUILT-UP AREA              | 1,129.28 | 12,155.47 |
|                                  |          |           |
| Garage with Pergola              | 0.0      | 0.0       |
| TOTAL AREA                       | 1,129.28 | 12,155.47 |