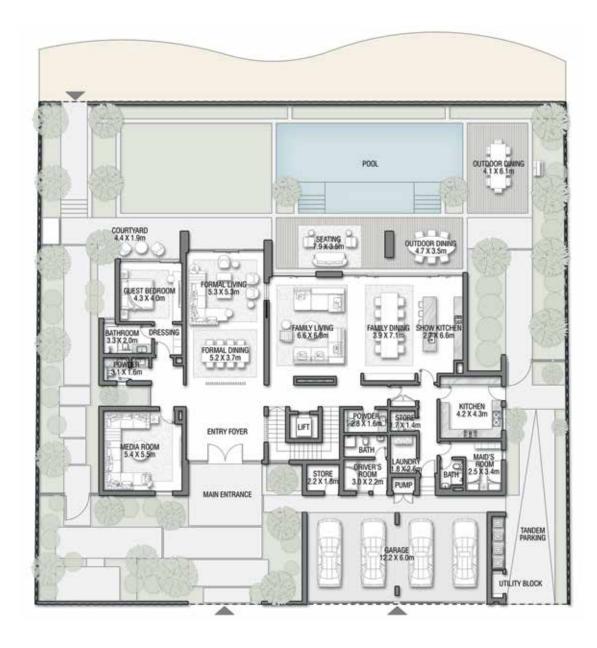

### R U B Y S U N S E T

Coral Villas Collection

G + 2

7 BEDROOMS + FORMAL AND FAMILY LOUNGES + LIBRARY + MEDIA ROOM + ROOF LOUNGE AND TERRACE

| FLOOR TYPE                       | SQ. M.   | SQ. FT.   |
|----------------------------------|----------|-----------|
| Ground Floor                     | 381.38   | 4,105.14  |
| Balcony / Terrace / Porch-GF     | 1.38     | 14.85     |
| First Floor Area                 | 362.65   | 3,903.53  |
| Balcony / Terrace – First Floor  | 60.00    | 645.83    |
| Second Floor Area                | 166.90   | 1,796.50  |
| Balcony / Terrace – Second Floor | 72.71    | 782.64    |
| Garage - Covered                 | 84.26    | 906.97    |
| TOTAL BUILT-UP AREA              | 1,129.28 | 12,155.47 |
|                                  |          |           |
| Garage with Pergola              | 0.0      | 0.0       |
| TOTAL AREA                       | 1,129.28 | 12,155.47 |