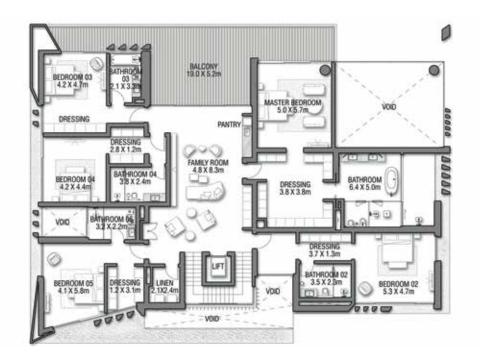

#### GROUND FLOOR

SECOND FLOOR

Numbers, square footage and floor plans are approximate. Final dimensions, square footage and floor plans may vary and are subject to change without notice. The developer reserves the right to make revisions. Built–Up Area is measured in accordance with Dubai Land Department standards. Plans, artistic renderings, landscaping and images are for illustrative purposes only and are subject to change without notice. Landscape shown is indicative and not provided by the developer. Pool layout and configuration shown on floor plans are for general illustrative purposes only and are not provided by the developer. The Bespoke Edition Option offered to the buyer at additional price will include a standard pool offering.

FIRST FLOOR

#### G + 2

7 BEDROOMS + FORMAL AND FAMILY LOUNGES + SHOW GARAGE + OFFICE + ROOF LOUNGE AND TERRACE

| FLOOR TYPE                       | SQ. M.   | SQ. FT.   |
|----------------------------------|----------|-----------|
| Ground Floor                     | 351.58   | 3,784.38  |
| Balcony / Terrace / Porch-GF     | 0.0      | 0.0       |
| First Floor Area                 | 365.54   | 3,934.64  |
| Balcony / Terrace – First Floor  | 73.21    | 788.03    |
| Second Floor Area                | 180.54   | 1,943.32  |
| Balcony / Terrace – Second Floor | 92.52    | 995.88    |
| Garage – Covered                 | 64.50    | 694.27    |
| TOTAL BUILT-UP AREA              | 1,127.89 | 12,140.51 |
|                                  |          |           |
| Garage with Pergola              | 0.0      | 0.0       |
| TOTAL AREA                       | 1,127.89 | 12,140.51 |