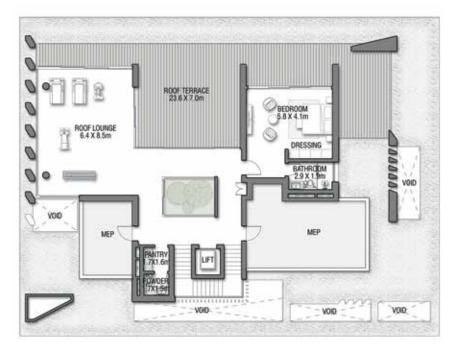

#### GROUND FLOOR

SECOND FLOOR

Numbers, square footage and floor plans are approximate. Final dimensions, square footage and floor plans may vary and are subject to change without notice. The developer reserves the right to make revisions. Built–Up Area is measured in accordance with Dubai Land Department standards. Plans, artistic renderings, landscaping and images are for illustrative purposes only and are subject to change without notice. Landscape shown is indicative and not provided by the developer. Pool layout and configuration shown on floor plans are for general illustrative purposes only and are not provided by the developer. The Bespoke Edition Option offered to the buyer at additional price will include a standard pool offering.

FIRST FLOOR

#### G + 2

7 BEDROOMS + FORMAL AND FAMILY LOUNGES + SHOW GARAGE + OFFICE + ROOF LOUNGE AND TERRACE

| FLOOR TYPE                       | SQ. M.   | SQ. FT.   |
|----------------------------------|----------|-----------|
| Ground Floor                     | 351.58   | 3,784.38  |
| Balcony / Terrace / Porch-GF     | 0.0      | 0.0       |
| First Floor Area                 | 365.54   | 3,934.64  |
| Balcony / Terrace – First Floor  | 73.21    | 788.03    |
| Second Floor Area                | 180.54   | 1,943.32  |
| Balcony / Terrace – Second Floor | 92.52    | 995.88    |
| Garage – Covered                 | 64.50    | 694.27    |
| TOTAL BUILT-UP AREA              | 1,127.89 | 12,140.51 |
|                                  |          |           |
| Garage with Pergola              | 0.0      | 0.0       |
| TOTAL AREA                       | 1,127.89 | 12,140.51 |