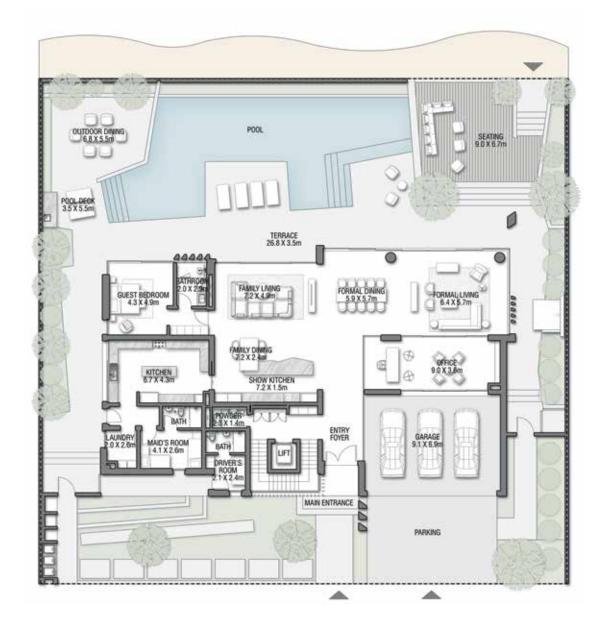

#### GROUND FLOOR

SECOND FLOOR

Numbers, square footage and floor plans are approximate. Final dimensions, square footage and floor plans may vary and are subject to change without notice. The developer reserves the right to make revisions. Built–Up Area is measured in accordance with Dubai Land Department standards. Plans, artistic renderings, landscaping and images are for illustrative purposes only and are subject to change without notice. Landscape shown is indicative and not provided by the developer. Pool layout and configuration shown on floor plans are for general illustrative purposes only and are not provided by the developer. The Bespoke Edition Option offered to the buyer at additional price will include a standard pool offering.

#### G + 2

7 BEDROOMS + FORMAL AND FAMILY LOUNGES + SHOW GARAGE + OFFICE + ROOF LOUNGE AND TERRACE

| FLOOR TYPE                       | SQ. M.   | SQ. FT.   |
|----------------------------------|----------|-----------|
| Ground Floor                     | 351.58   | 3,784.38  |
| Balcony / Terrace / Porch-GF     | 0.0      | 0.0       |
| First Floor Area                 | 365.54   | 3,934.64  |
| Balcony / Terrace – First Floor  | 73.21    | 788.03    |
| Second Floor Area                | 180.54   | 1,943.32  |
| Balcony / Terrace – Second Floor | 92.52    | 995.88    |
| Garage – Covered                 | 64.50    | 694.27    |
| TOTAL BUILT-UP AREA              | 1,127.89 | 12,140.51 |
|                                  |          |           |
| Garage with Pergola              | 0.0      | 0.0       |
| TOTAL AREA                       | 1,127.89 | 12,140.51 |